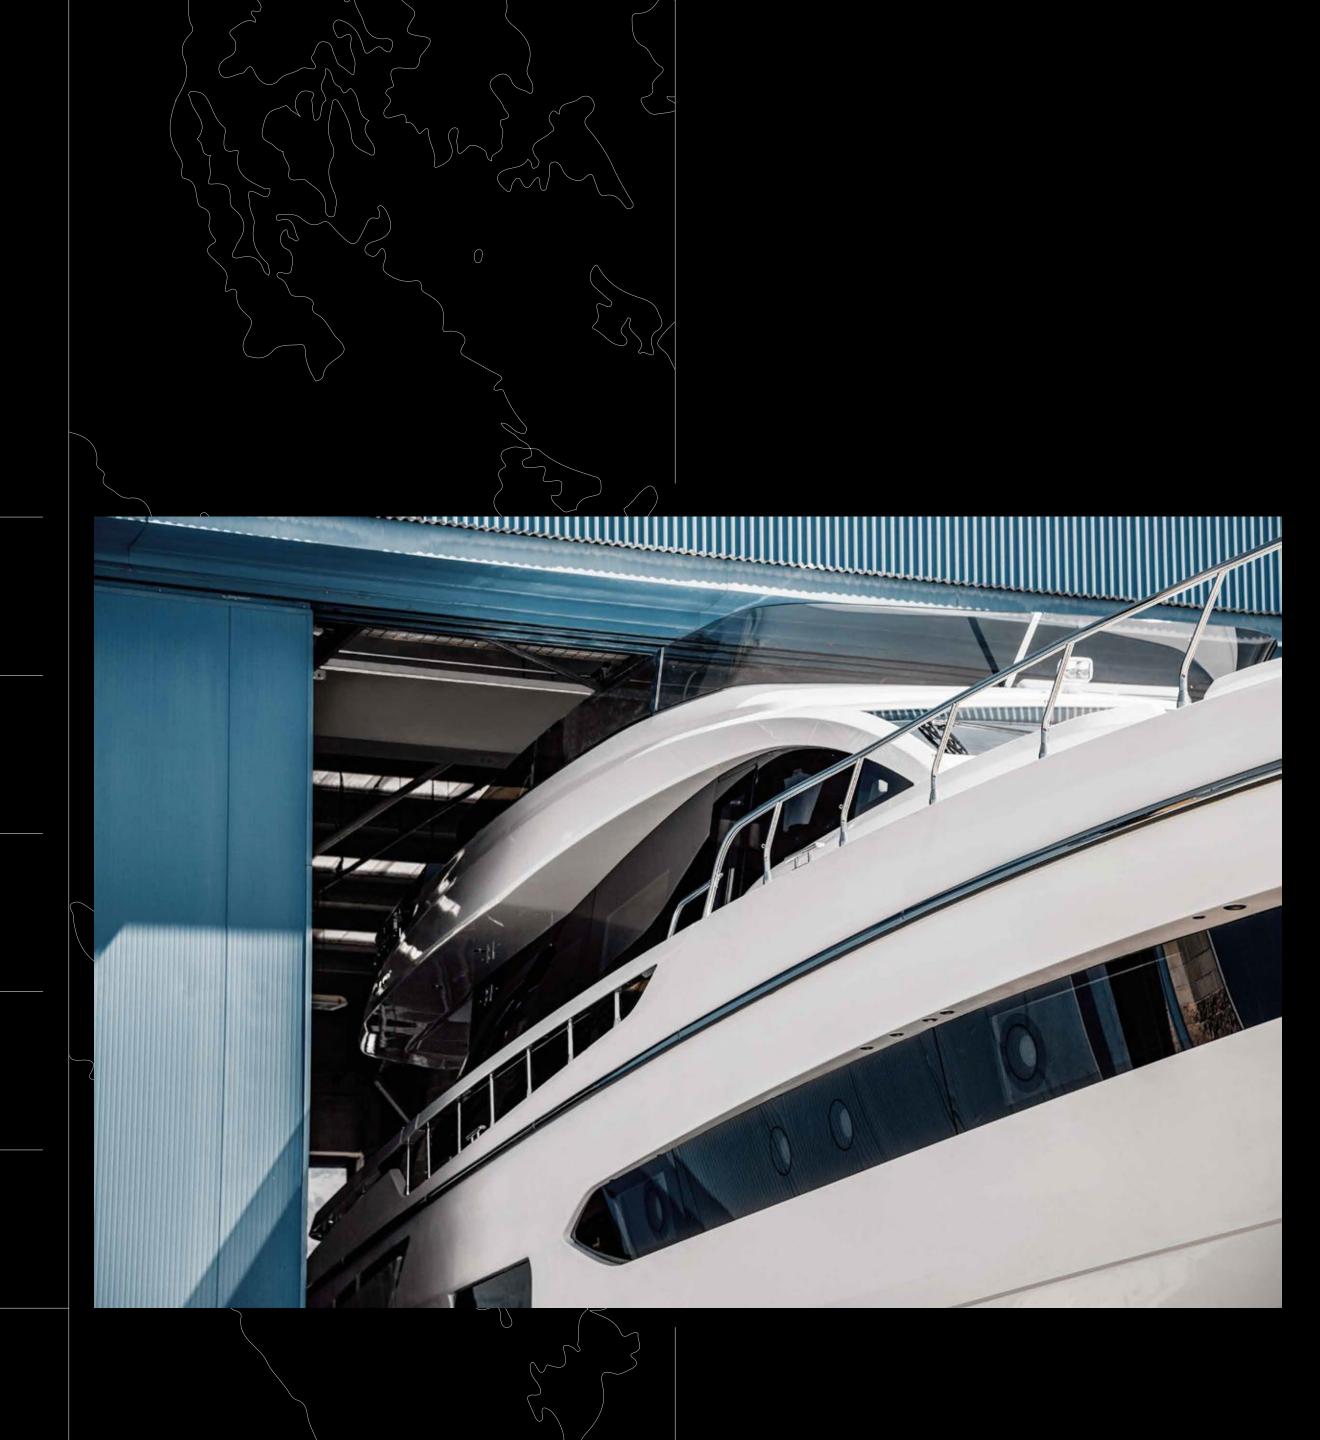

## A SAFE AND HEALTHY WORK ENVIRONMENT

The forerunning shipyard of Avigliana was the first of the company's Italian shipyards to obtain the ISO 45001 certification in 2011, attesting its rigorous abidance to all occupational health and safety requirements. Recognized as the most technologically-advanced shipyard in Europe, it has also led the nautical sector revolution in terms of being among the earliest adopters of the vacuum infusion process to drive resin into a laminate, avoiding styrene emissions and therefore guaranteeing its precious workers a healthier setting.

As of 2013, all the other Italian production sites have adapted to meet the necessary requirements to obtain the ISO 45001 certification.