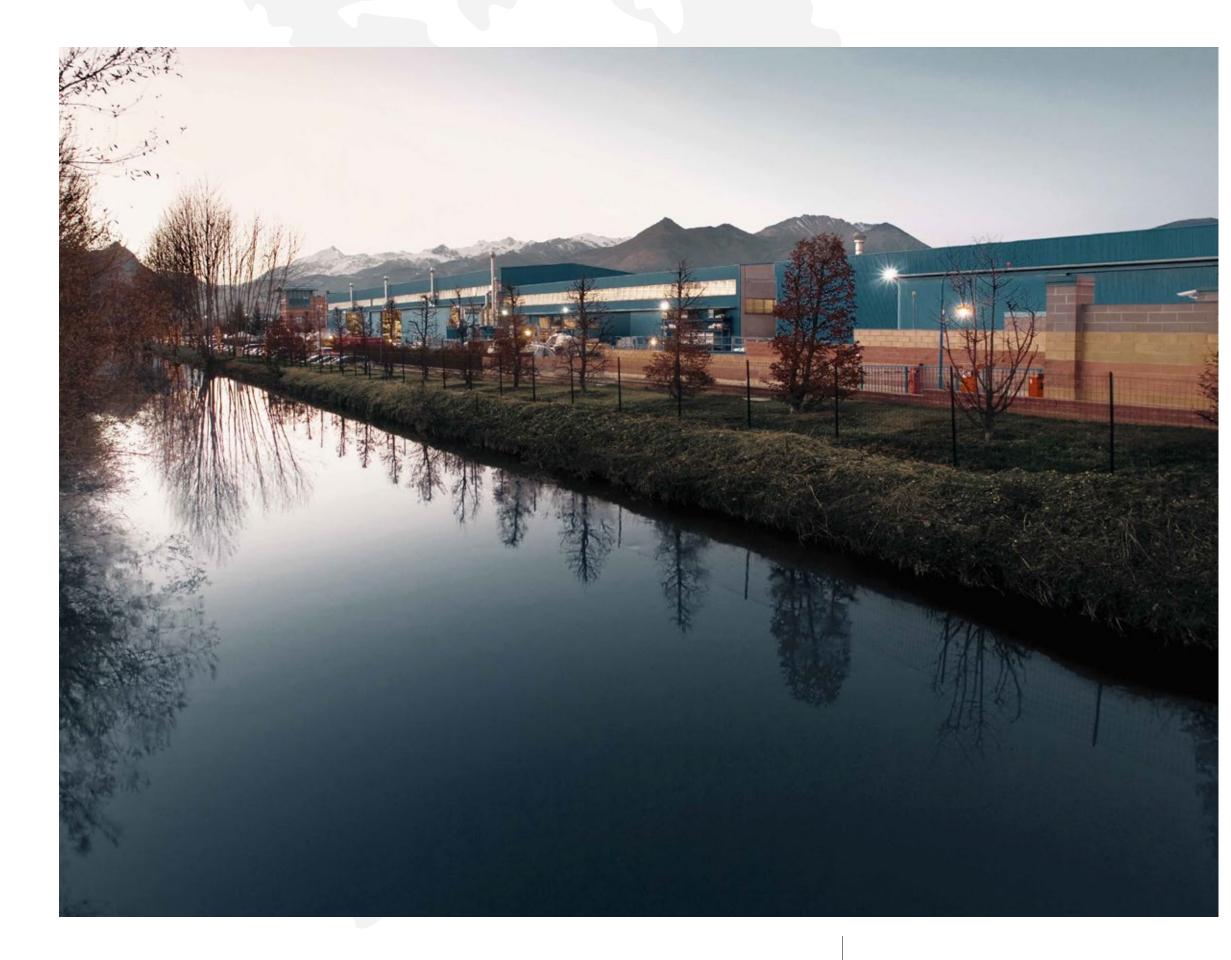

## A SAFE AND HEALTHY WORK ENVIRONMENT

The forerunning shipyard of Avigliana was the first of the company's Italian shipyards to obtain the ISO 45001 certification in 2011, attesting its rigorous abidance to all occupational health and safety requirements. Recognized as the most technologically-advanced shipyard in Europe, it has also led the nautical sector revolution in terms of being among the earliest adopters of the vacuum infusion process to drive resin into a laminate, avoiding styrene emissions and therefore guaranteeing its precious workers a healthier setting.

As of 2013, all the other Italian production sites have adapted to meet the necessary requirements to obtain the ISO 45001 certification.

## OUR SHIPYARDS MAKE US PROUD

| Avigliana — Italy | HQ / SHIPYARD             |
|-------------------|---------------------------|
| Savona — Italy    | DELIVERY CENTRE           |
| Viareggio — Italy | SHIPYARD / STYLING LOUNGE |
| Fano — Italy      | SHIPYARD                  |
| Itajaì — Brazil   | SHIPYARD                  |