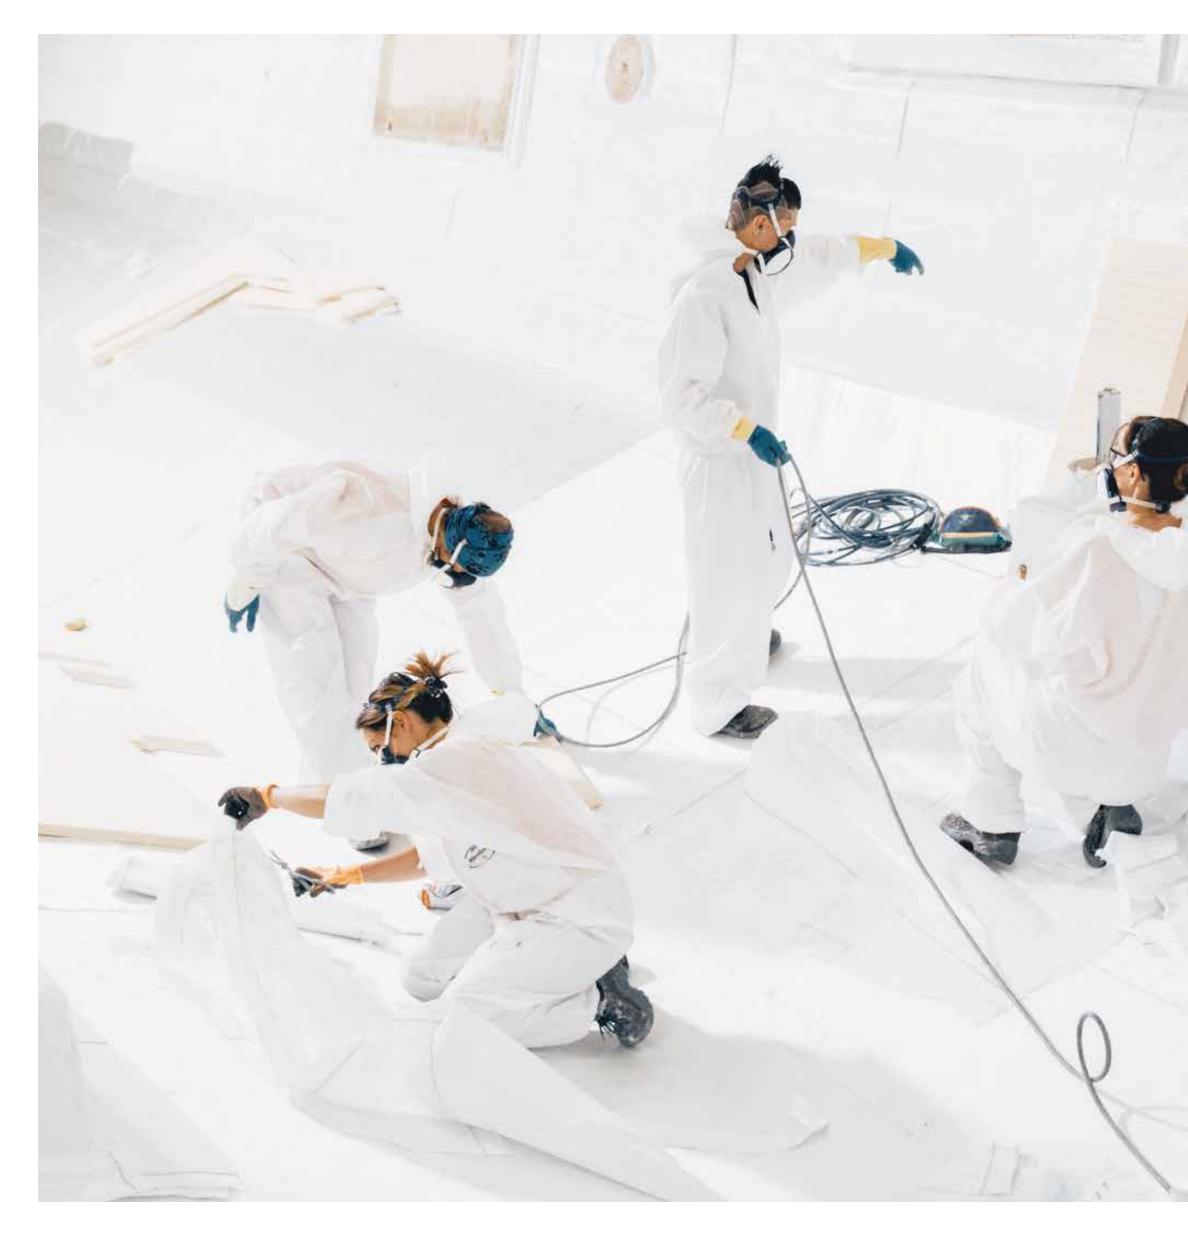

## A SAFE AND HEALTHY WORK ENVIRONMENT

The forerunning shipyard of Avigliana was the first of the company's Italian shipyards to obtain the ISO 45001 certification in 2011, attesting its rigorous abidance to all occupational health and safety requirements. Recognized as the most technologically-advanced shipyard in Europe, it has also led the nautical sector revolution in terms of being among the earliest adopters of the vacuum infusion process to drive resin into a laminate, avoiding styrene emissions and therefore guaranteeing its precious workers a healthier setting.

As of 2013, all the other Italian production sites have adapted to meet the necessary requirements to obtain the ISO 45001 certification.