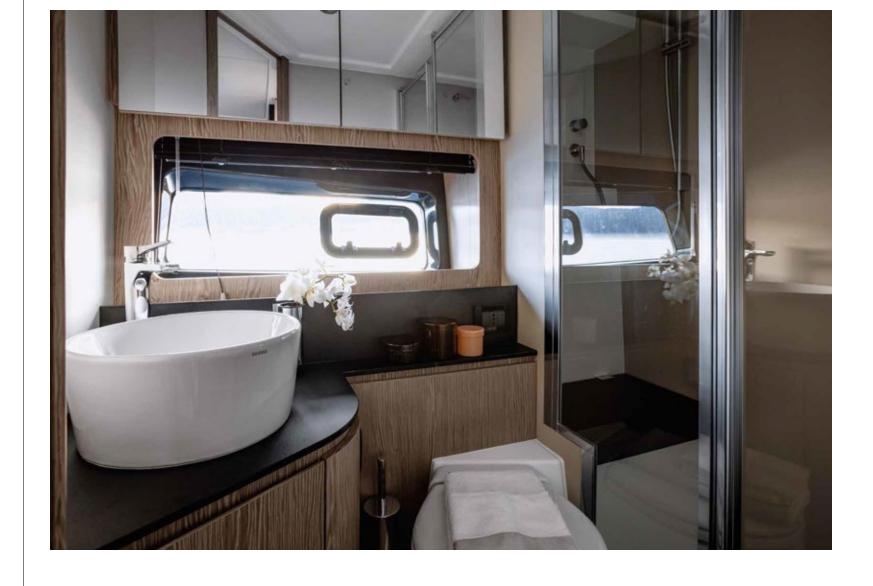

## BELAIR BELOW DECK

The airy lower deck living area is the alignment of two essential stations, the dinette lounge and the galley. The layout sets them almost opposite, opening up common space in the square room.

[The forward master suite enjoys long hullside windows, full-height walking room and an en-suite bathroom.]

[ A generous beam accommodates the versatile second cabin. The side cabinet can also been configured as a third bed while the twin single beds can slide together to form a queen-sized bed. ]