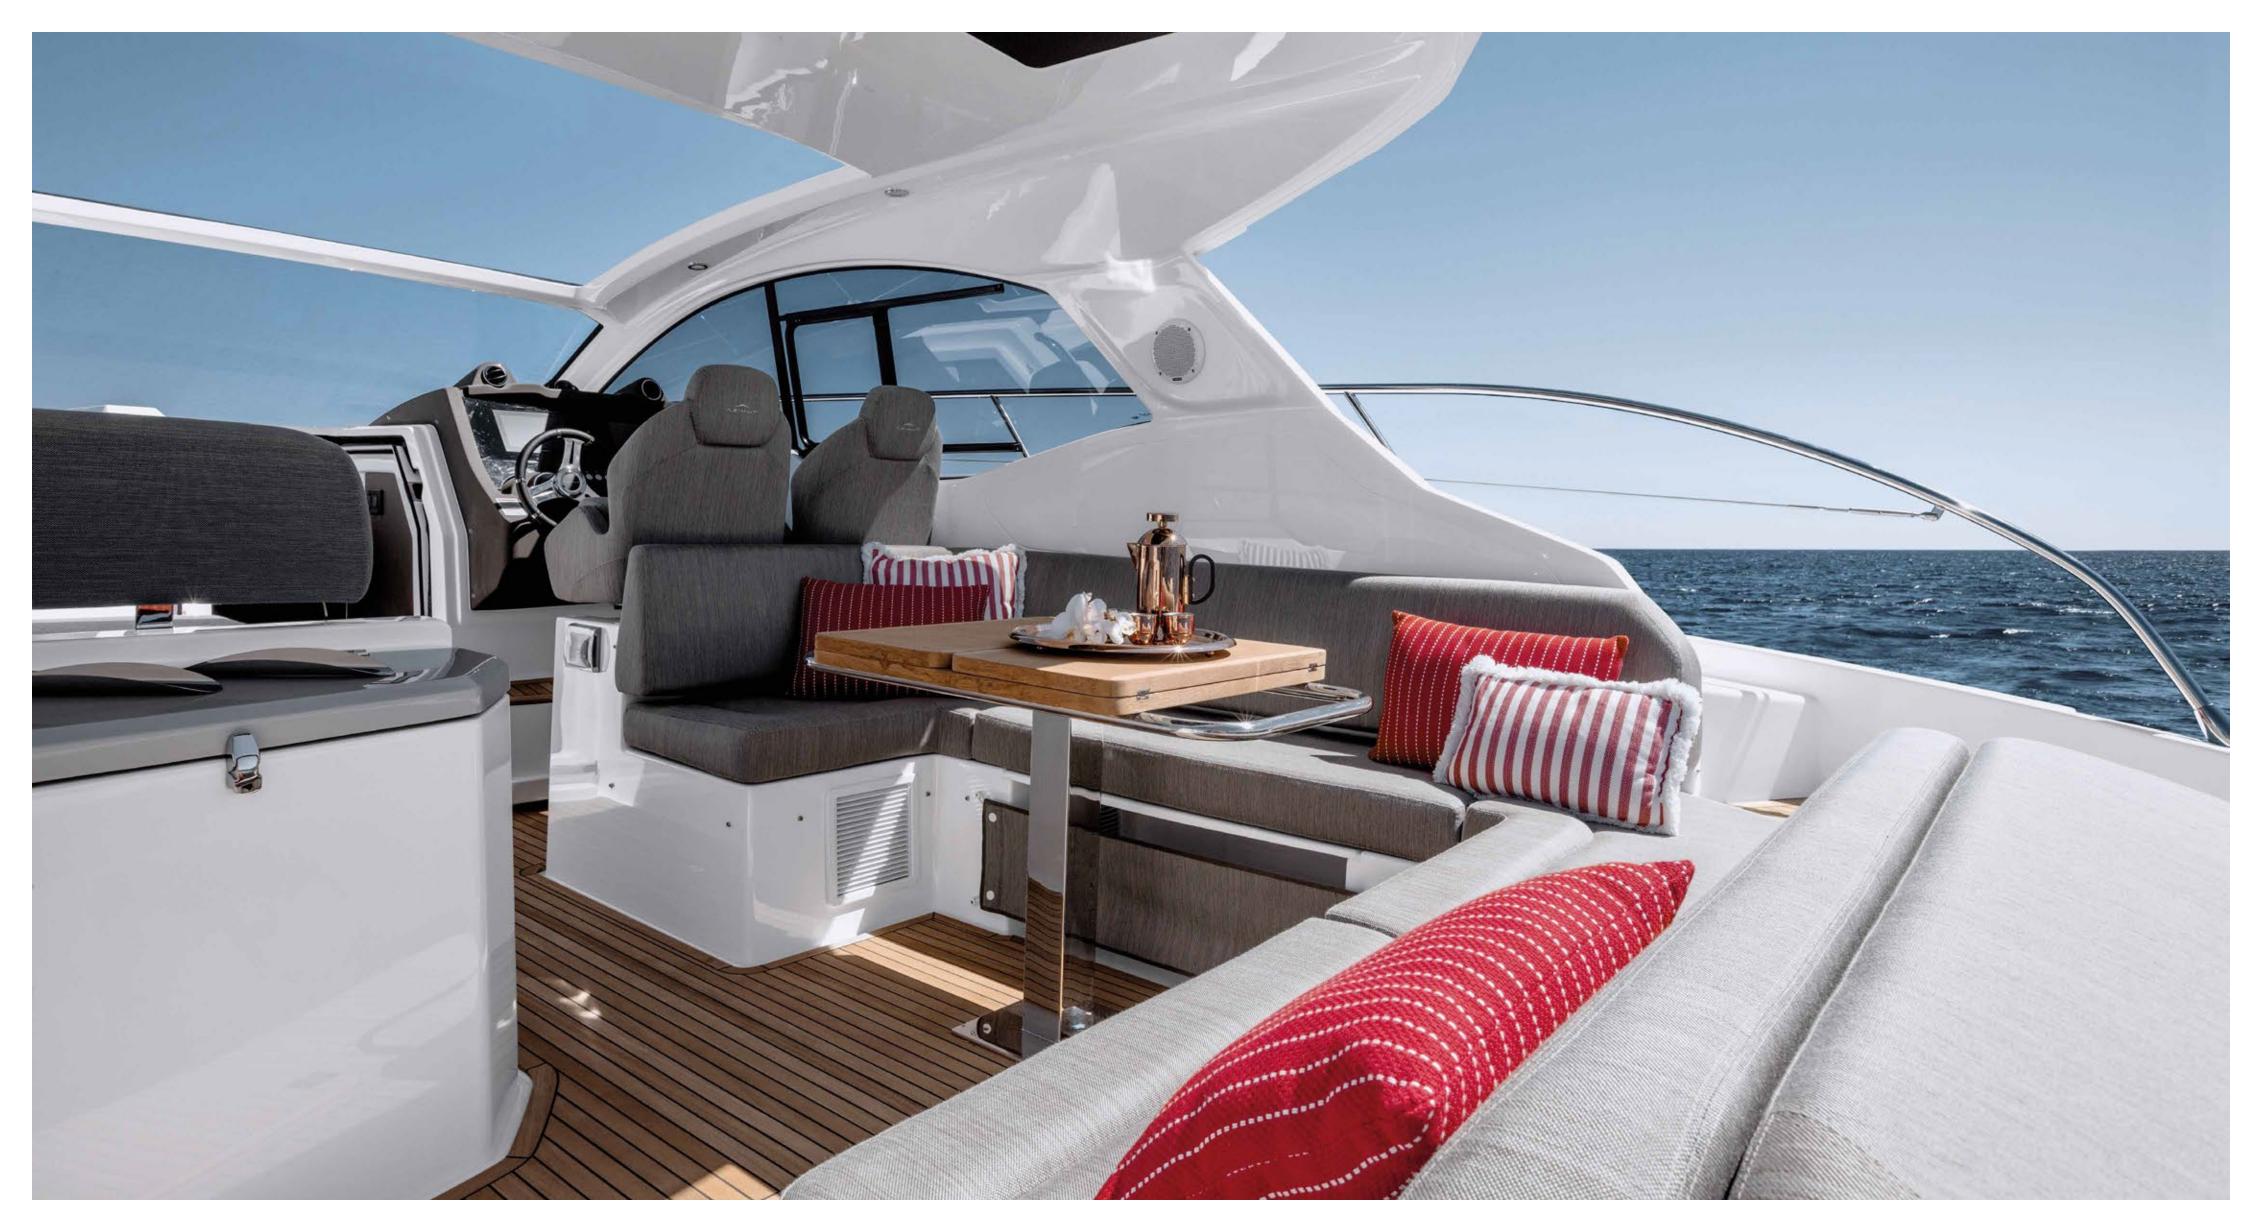

## ROOFLESS RELAXATION

The expandable al fresco dining table is embraced by sofas, sharing a backrest with the helm and adjacent sun lounger.

ATLANTIS 45

[ A configurable chaise lounge sits beside the helm station with a protected, comfortable front-row view to navigation, keeping the pilot company. ]