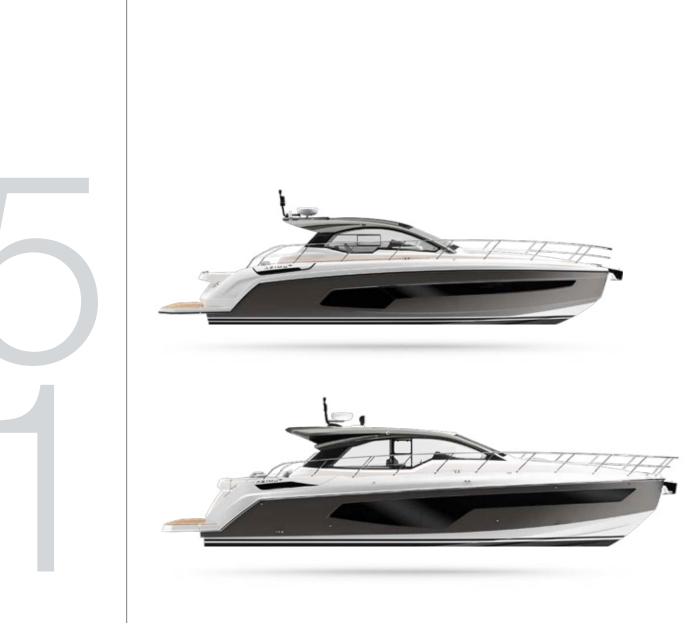

## ATLANTIS 45, A HIGH-CLASS SPORTING SPIRIT

Athletic splendor with a chic design appeal, the Atlantis 45 is optimized for peak performance, top comfort and effortless elegance.

Well-organized living spaces create a liberating dynamic on the main deck, while spacious interiors evoke an airy, lively mood. Versatile design adaptations cater to diverse lifestyle demands, as the contrasting synergy of materials, from matte to glossy details, inspires a neat sense of style.

#### Let us begin the tour.

The Atlantis 45 is a pure coupe, despite the class-leading living areas. The volumes are disguised by long, sleek lines across the profile. With a mastery of both proportion and stance, Atlantis 45 appears both quick and graceful, an impression proven true by the experience at the helm.