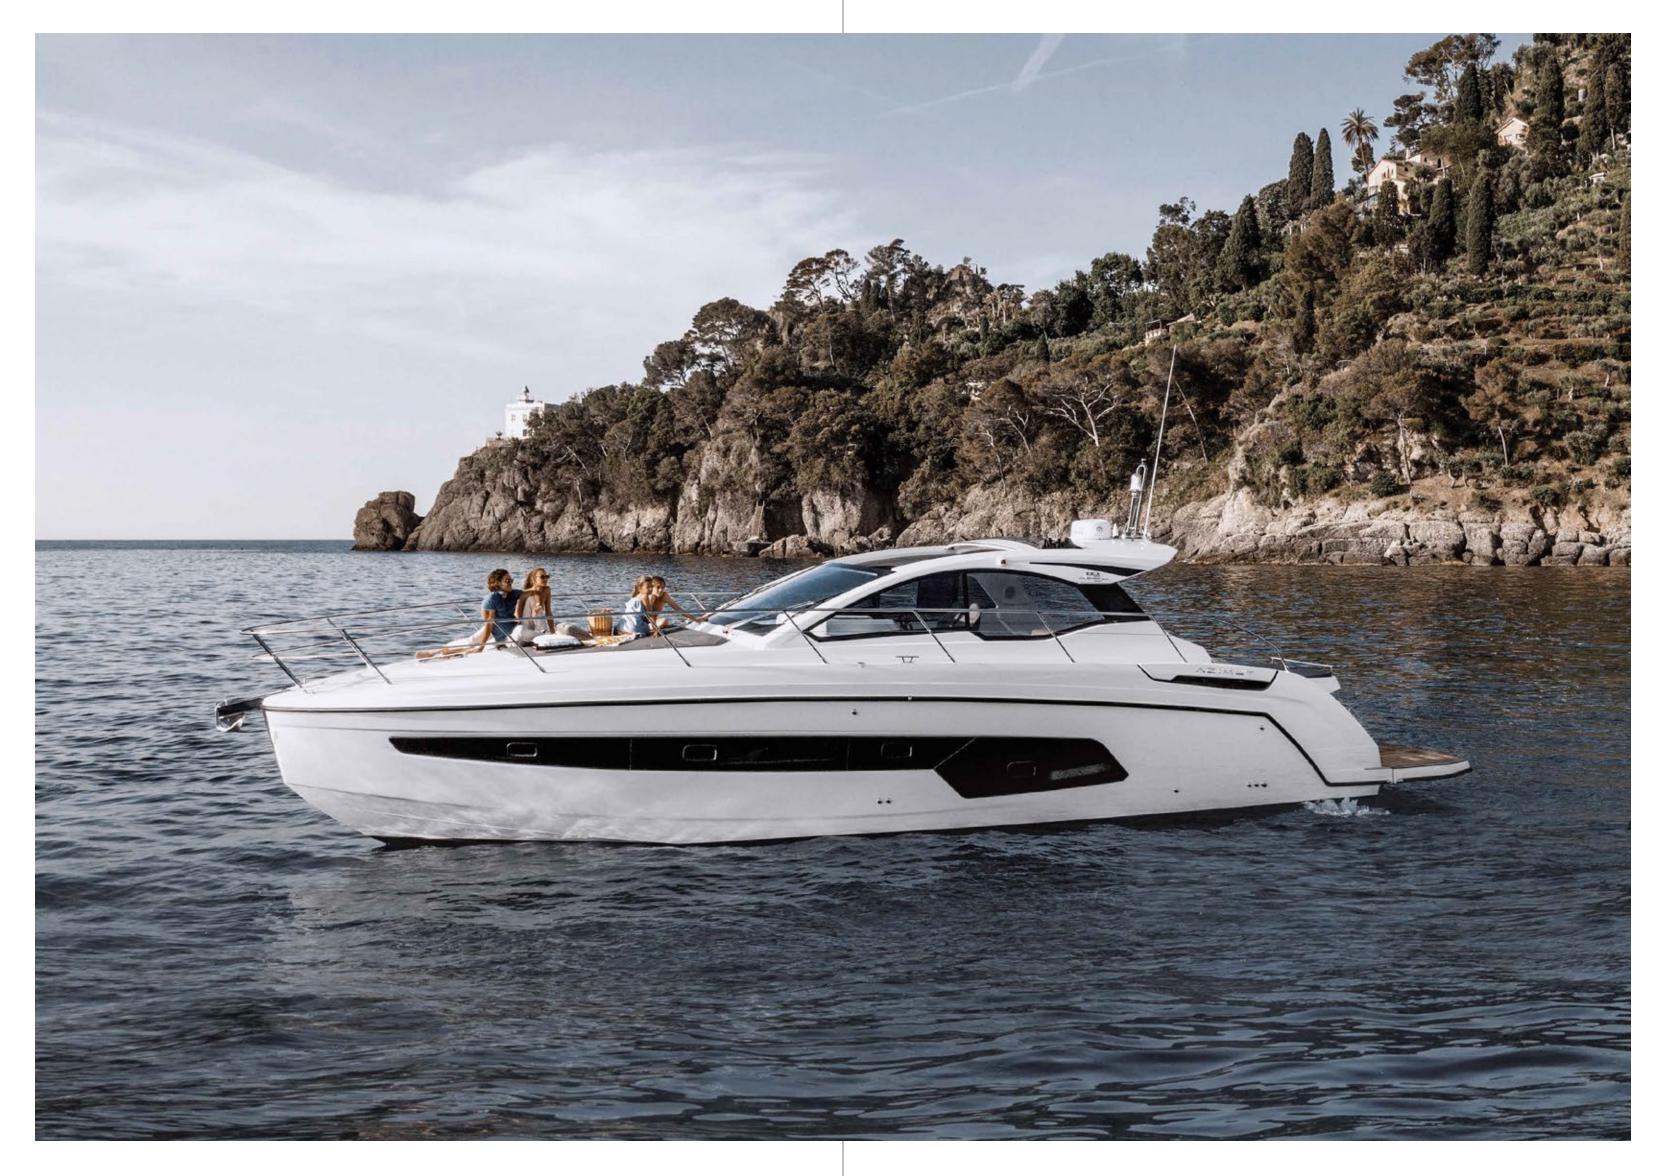

#### Welcome aboard, ladies and gentlemen.

#### Let us begin the tour.

The Atlantis 45 is a pure coupe, despite the class-leading living areas. The volumes are disguised by long, sleek lines across the profile. With a mastery of both proportion and stance, Atlantis 45 appears both quick and graceful, an impression proven true by the experience at the helm.

The bow and stern are spotted with sunbeds, made of advanced materials. The choice of Batyline fabric and Dryfill padding combines luxuriously natural sensations with easy care.

[The unusual size of the single-piece curved windscreen improves visibility, interior perception of space and exterior aesthetics. Interior windows pillars are minimized to extend the effect.]