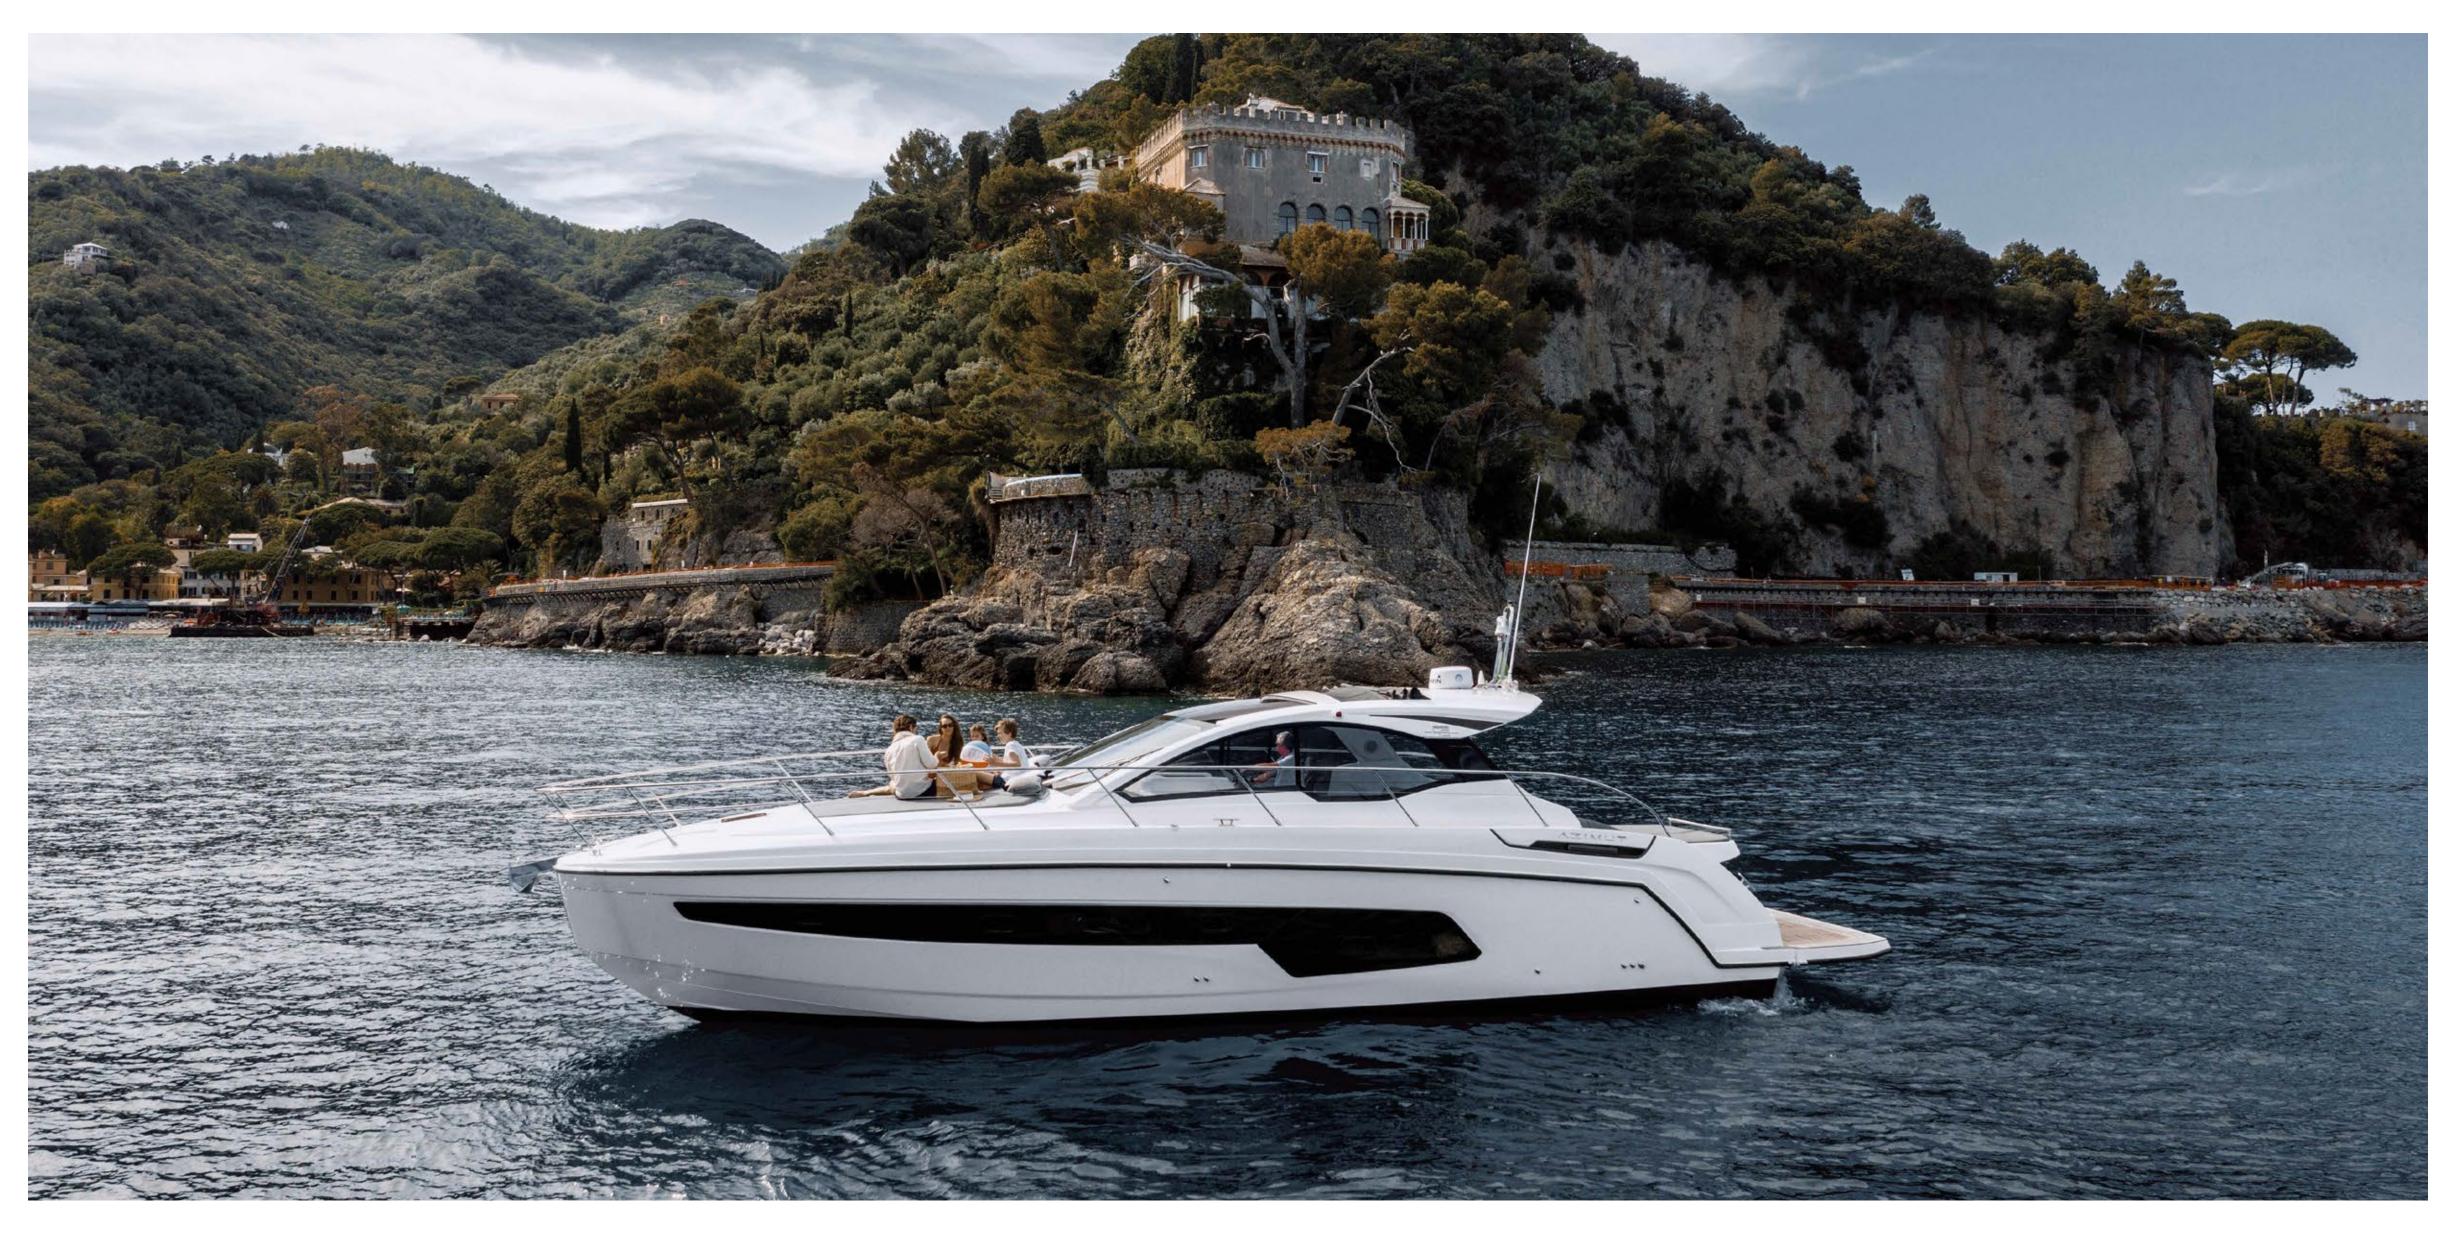

## ATLANTIS 45, A HIGH-CLASS SPORTING SPIRIT

Athletic splendor with a chic design appeal, the Atlantis 45 is optimized for peak performance, top comfort and effortless elegance.

Well-organized living spaces create a liberating dynamic on the main deck, while spacious interiors evoke an airy, lively mood. Versatile design adaptations cater to diverse lifestyle demands, as the contrasting synergy of materials, from matte to glossy details, inspires a neat sense of style.

#### Let us begin the tour.

The Atlantis 45 is a pure coupe, despite the class-leading living areas. The volumes are disguised by long, sleek lines across the profile. With a mastery of both proportion and stance, Atlantis 45 appears both quick and graceful, an impression proven true by the experience at the helm.