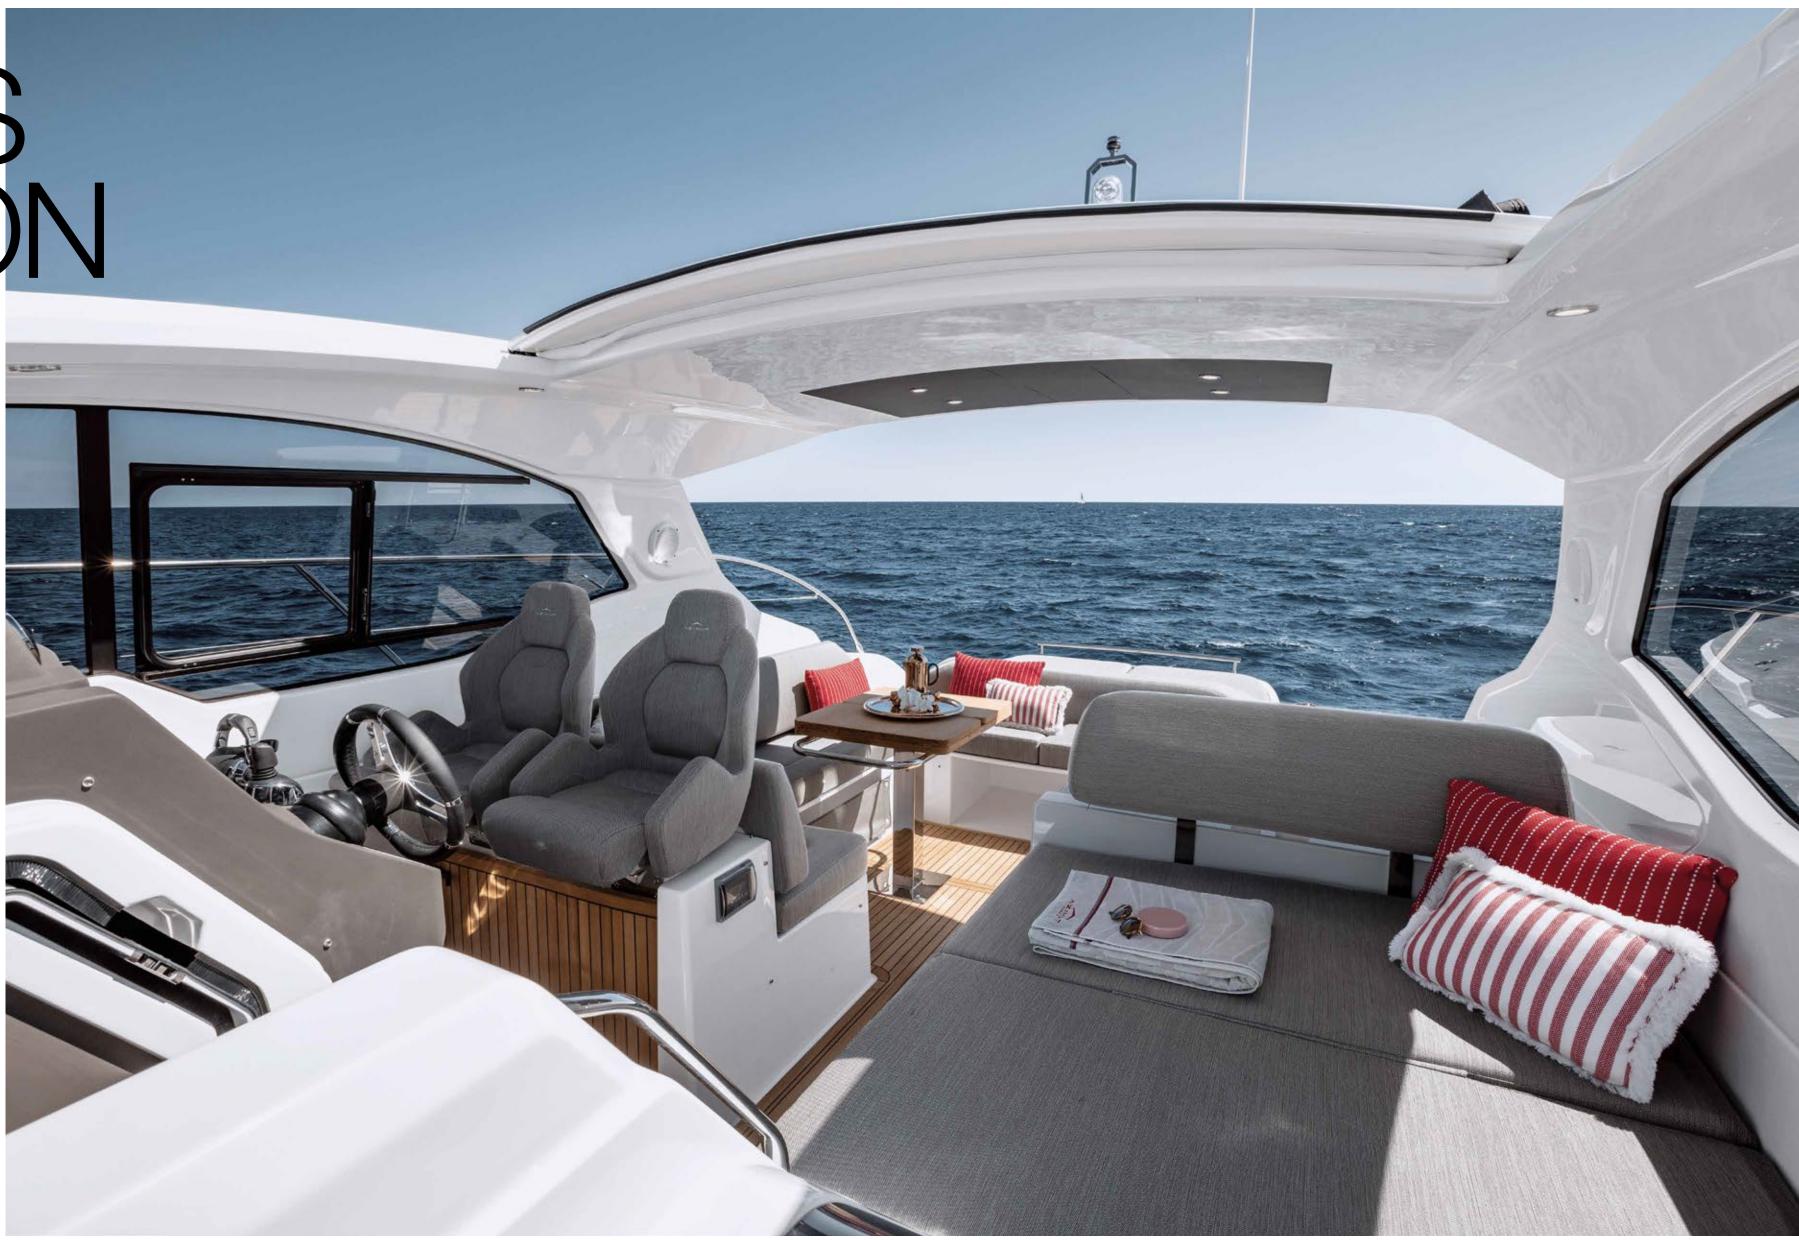

## ROOFLESS RELAXATION

The expandable al fresco dining table is embraced by sofas, sharing a backrest with the helm and adjacent sun lounger.

ATLANTIS 45

[ A configurable chaise lounge sits beside the helm station with a protected, comfortable front-row view to navigation, keeping the pilot company. ]

AZIMUT YACHTS

The experience at the helm is one of complete control, with a suite of intuitive tools at the pilot's fingertips. The uninterrupted front windshield means a clear view forward, adding to the excellent visibility out the elongated side windows and open aft.