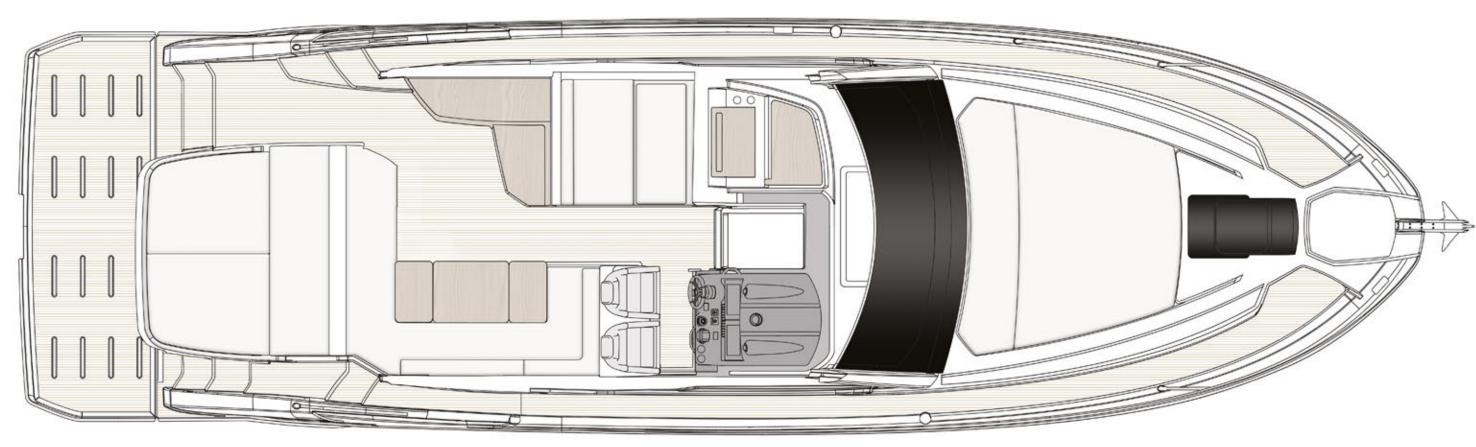

## MAIN DECK

02 | ATLANTIS 45 SPEC SHEET

The bow and stern are spotted with sunbeds, made of advanced materials. The choice of Batyline fabric and Dryfill padding combines luxuriously natural sensations with easy care.

[The unusual size of the single-piece curved windscreen improves visibility, interior perception of space and exterior aesthetics. Interior windows pillars are minimized to extend the effect.]

# A SEA-IM

The garage is topped by a sunbathing pad for two, making more room for catching rays within the cockpit social area.

ATLANTIS 45

AZIMUT YACHTS

## ROOFLESS RELAXATION

The expandable al fresco dining table is embraced by sofas, sharing a backrest with the helm and adjacent sun lounger.

ATLANTIS 45

[ A configurable chaise lounge sits beside the helm station with a protected, comfortable front-row view to navigation, keeping the pilot company. ]

AZIMUT YACHTS

The experience at the helm is one of complete control, with a suite of intuitive tools at the pilot's fingertips. The uninterrupted front windshield means a clear view forward, adding to the excellent visibility out the elongated side windows and open aft.