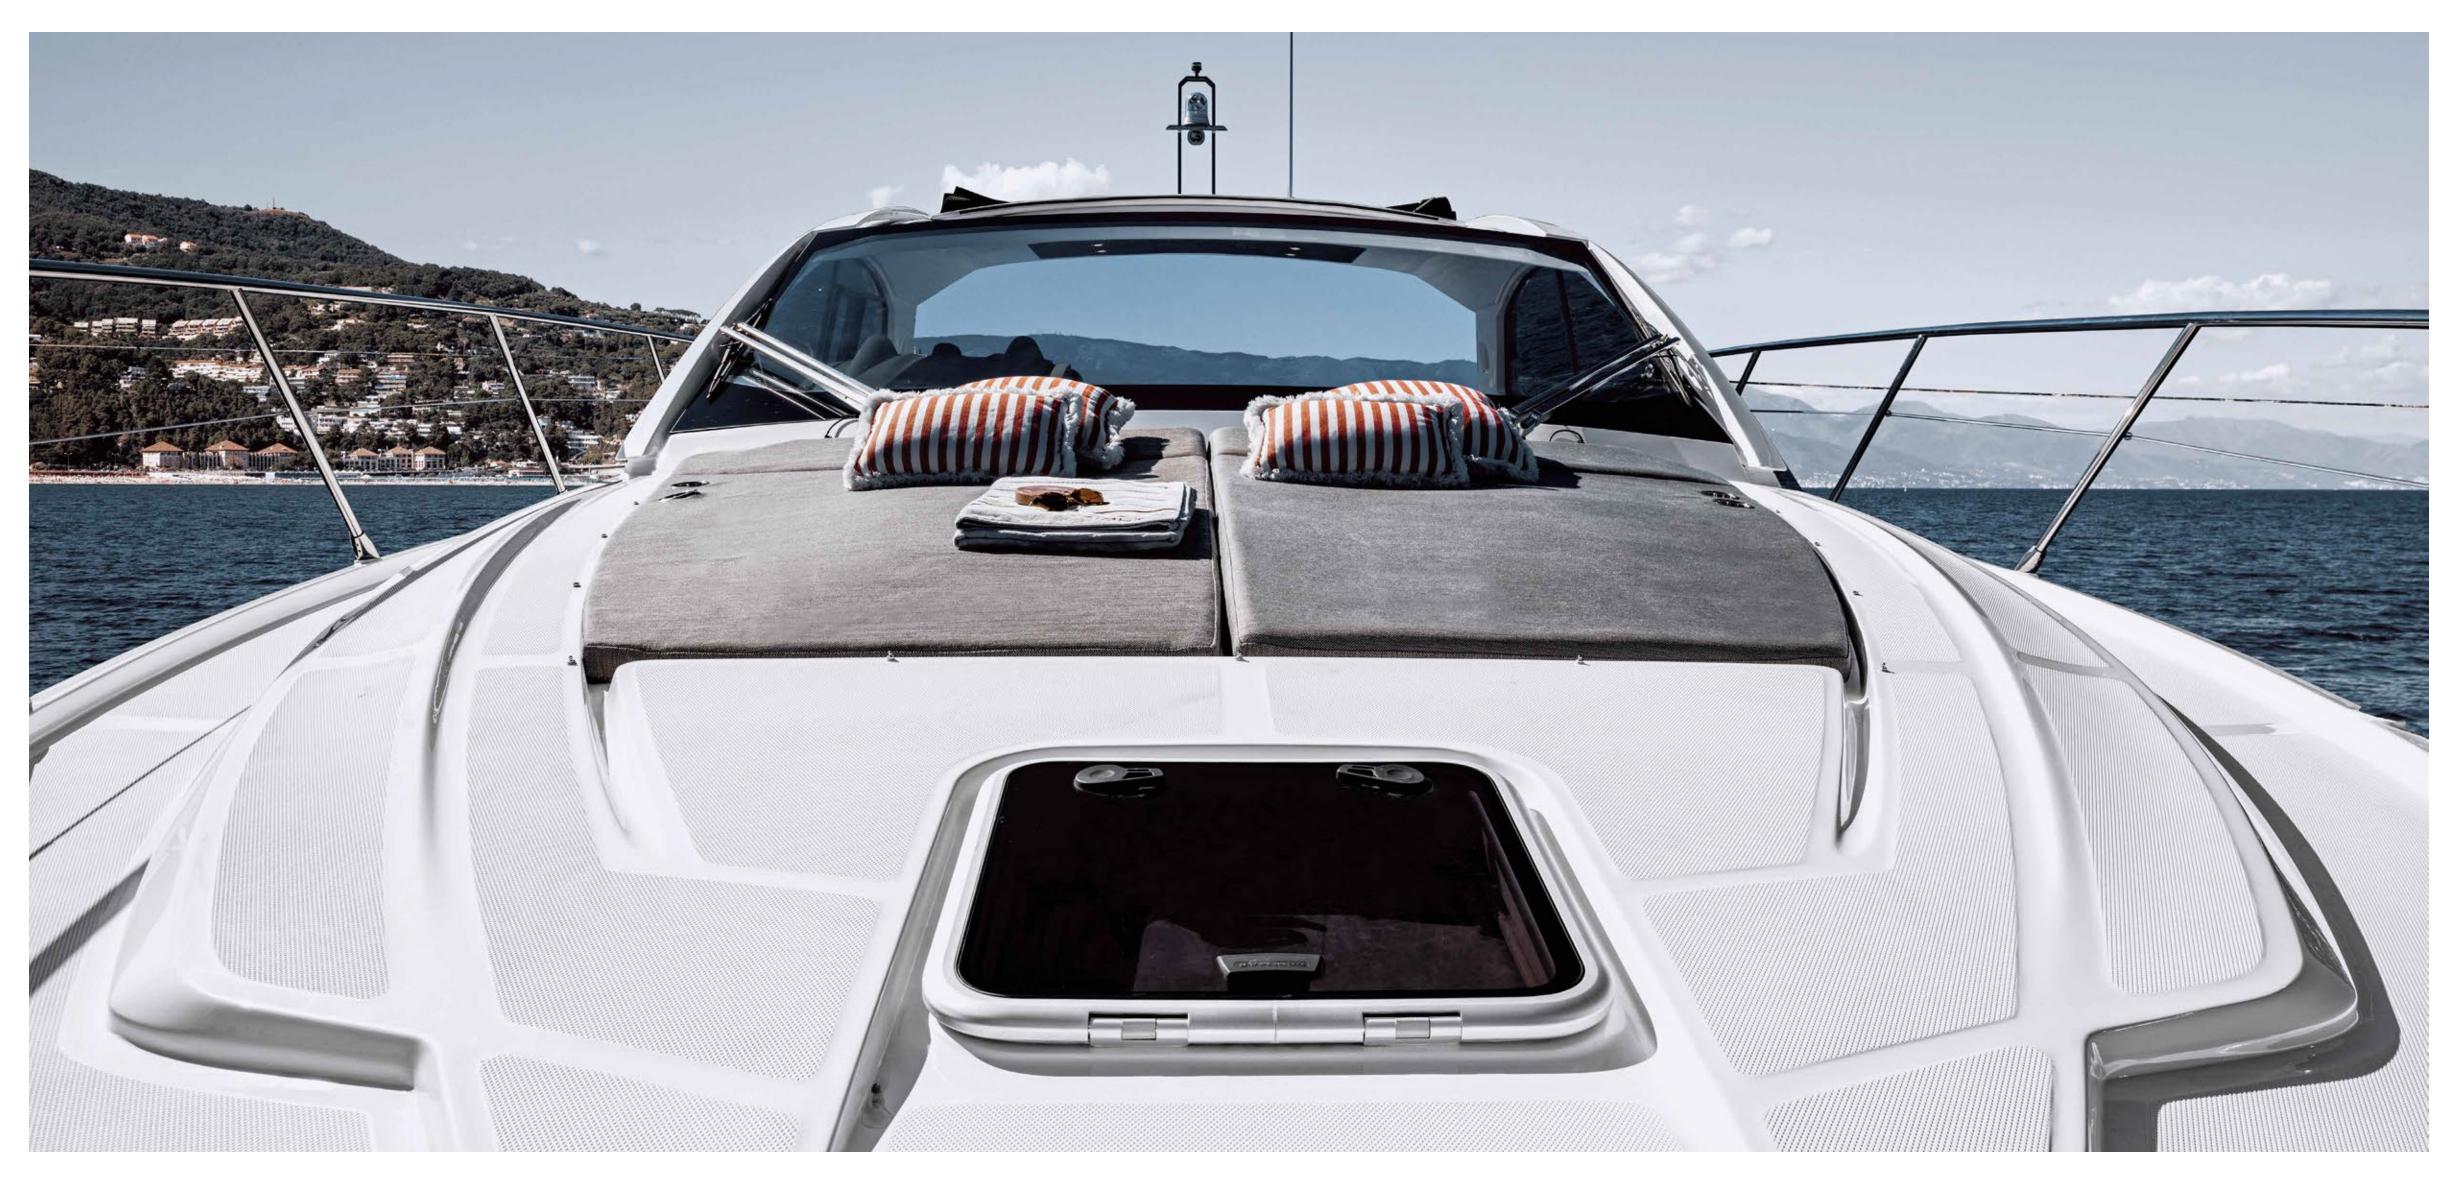

#### Let us begin the tour.

The Atlantis 45 is a pure coupe, despite the class-leading living areas. The volumes are disguised by long, sleek lines across the profile. With a mastery of both proportion and stance, Atlantis 45 appears both quick and graceful, an impression proven true by the experience at the helm.

The bow and stern are spotted with sunbeds, made of advanced materials. The choice of Batyline fabric and Dryfill padding combines luxuriously natural sensations with easy care.

[The unusual size of the single-piece curved windscreen improves visibility, interior perception of space and exterior aesthetics. Interior windows pillars are minimized to extend the effect.]