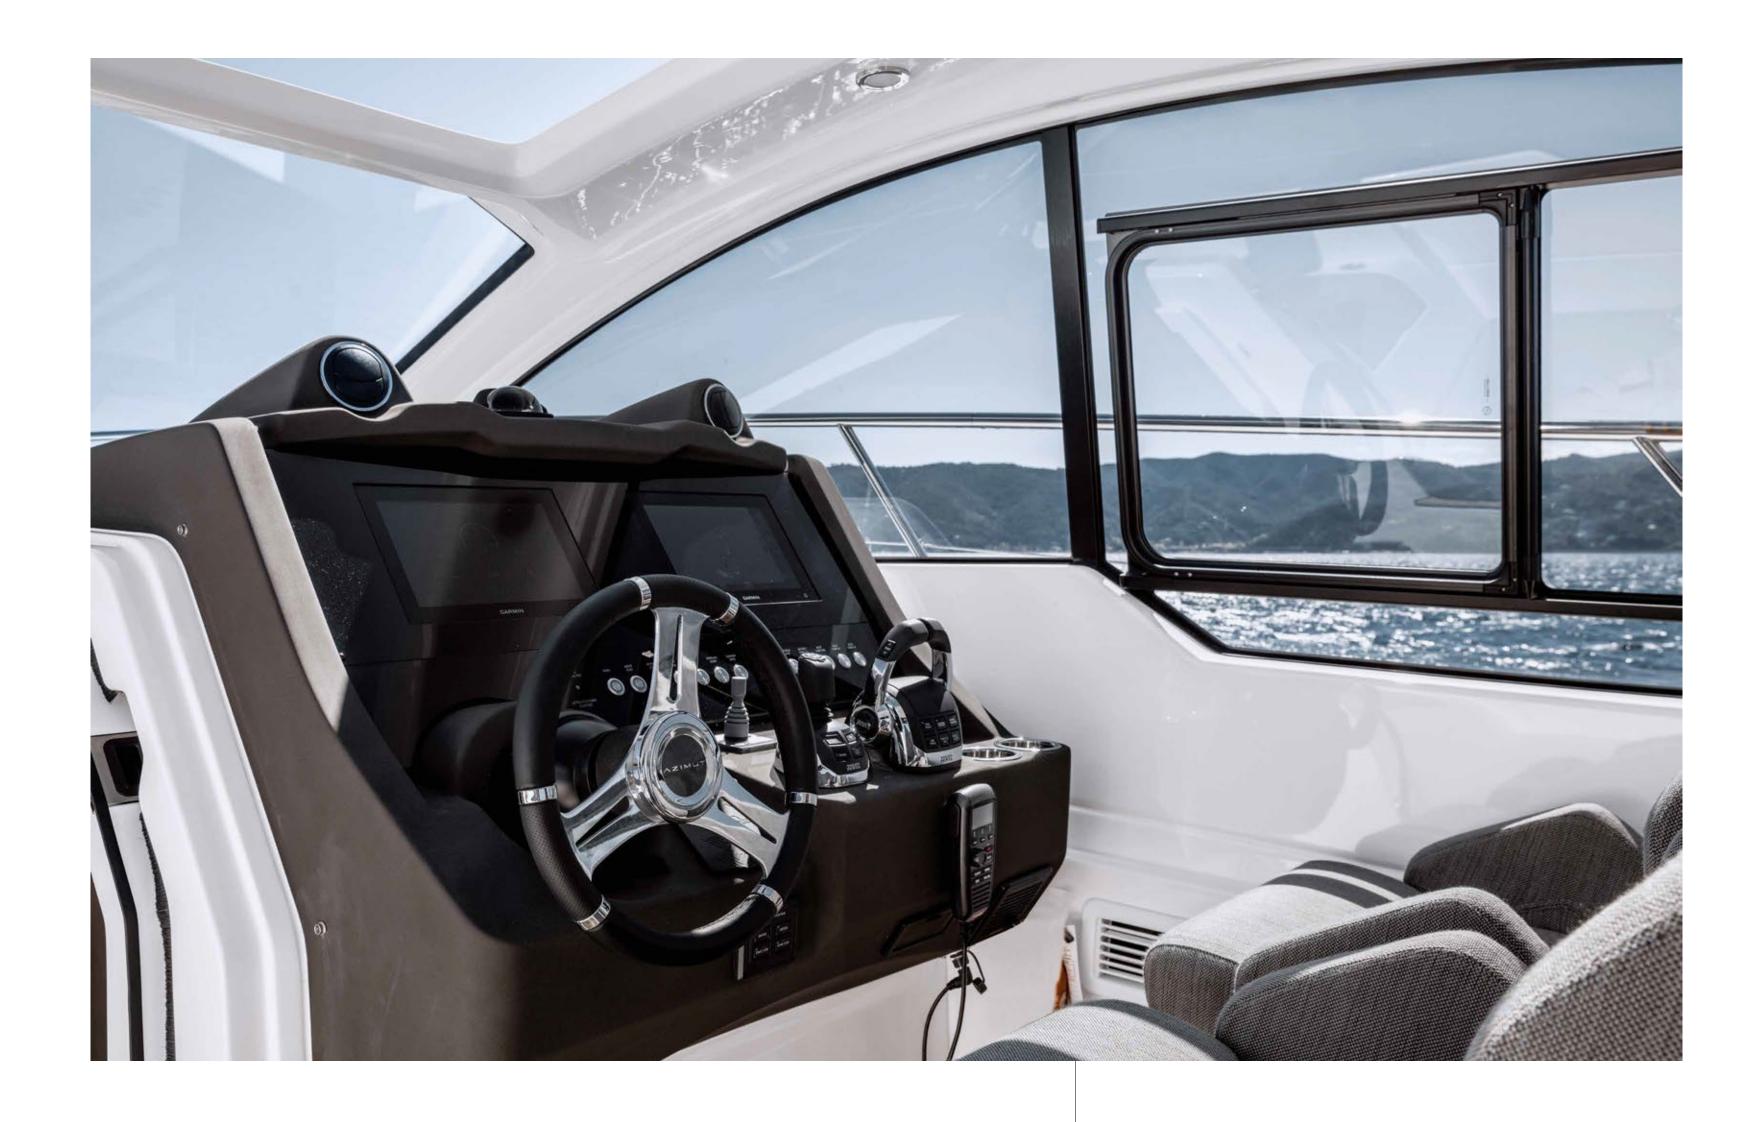

AZIMUT YACHTS

The experience at the helm is one of complete control, with a suite of intuitive tools at the pilot's fingertips. The uninterrupted front windshield means a clear view forward, adding to the excellent visibility out the elongated side windows and open aft.