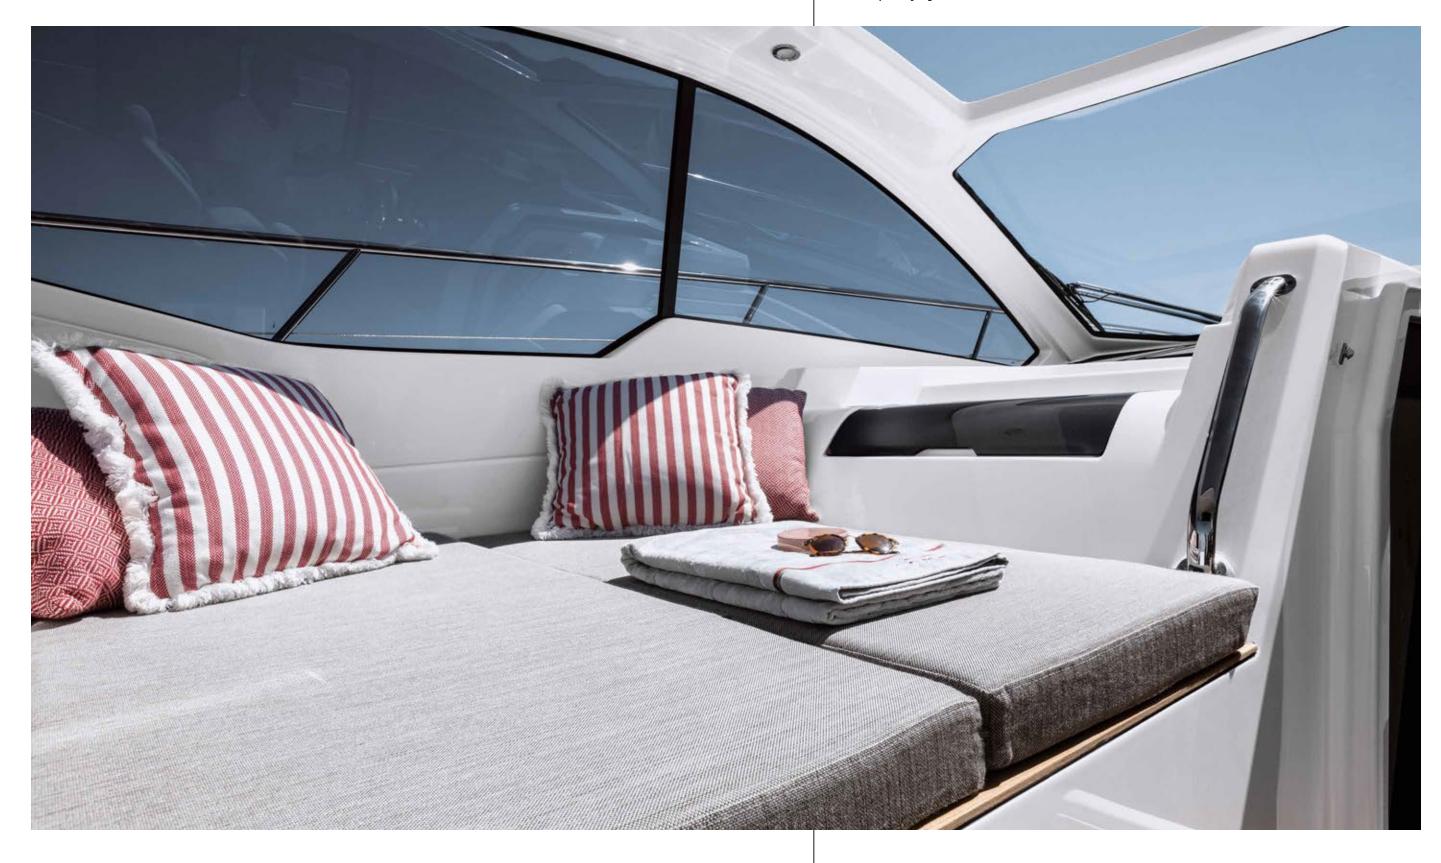

The bow and stern are spotted with sunbeds, made of advanced materials. The choice of Batyline fabric and Dryfill padding combines luxuriously natural sensations with easy care.

[The unusual size of the single-piece curved windscreen improves visibility, interior perception of space and exterior aesthetics. Interior windows pillars are minimized to extend the effect.]

# A SEA-IM

The garage is topped by a sunbathing pad for two, making more room for catching rays within the cockpit social area.

ATLANTIS 45

AZIMUT YACHTS