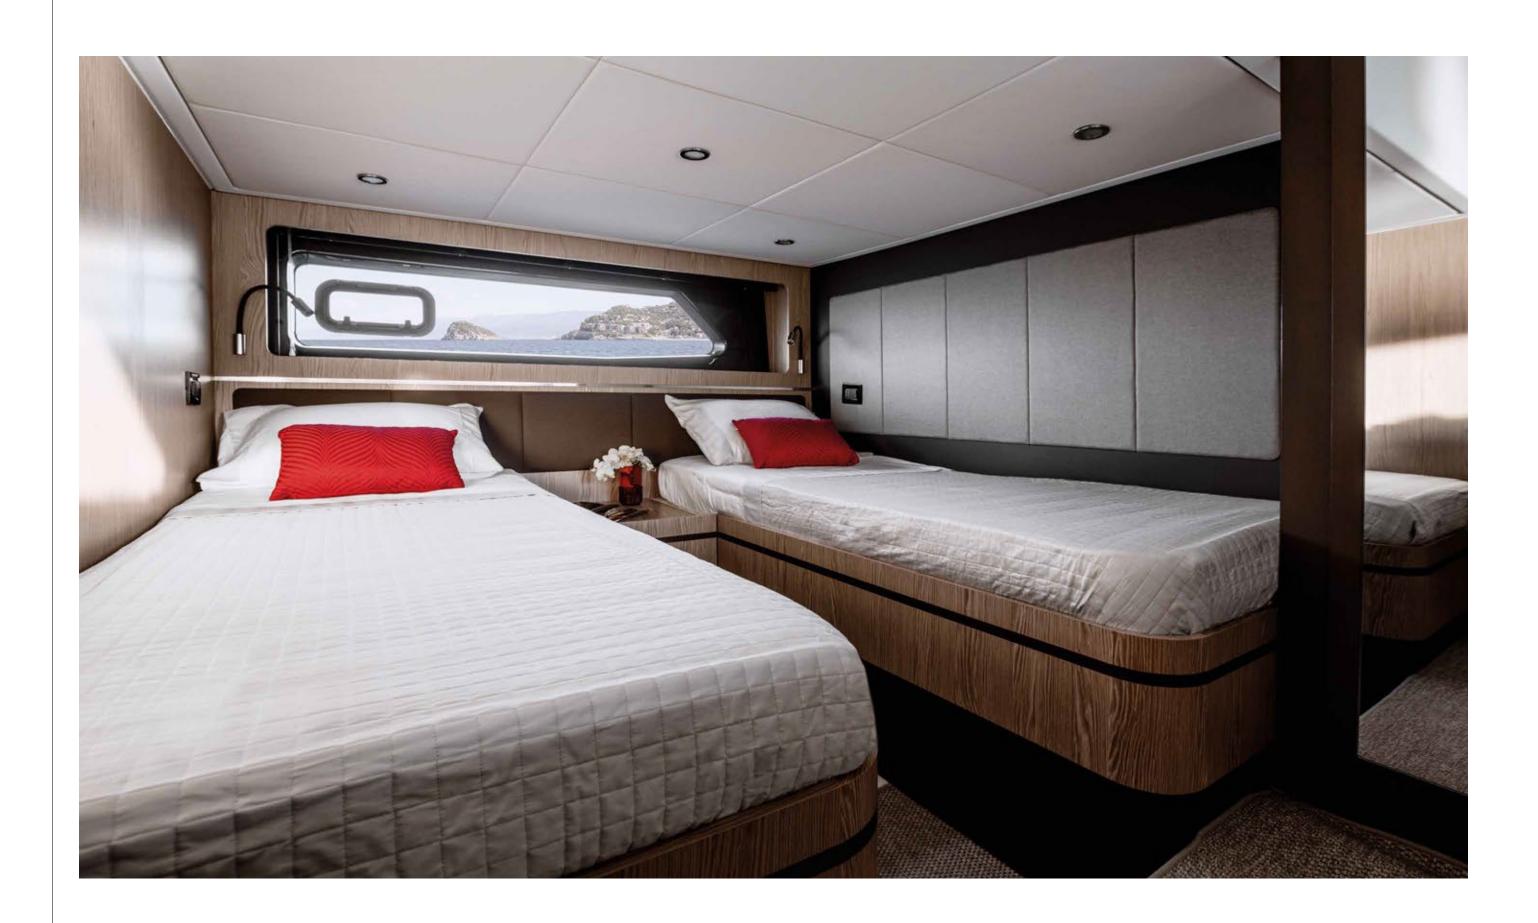

[The forward master suite enjoys long hullside windows, full-height walking room and an en-suite bathroom.]

[ A generous beam accommodates the versatile second cabin. The side cabinet can also been configured as a third bed while the twin single beds can slide together to form a queen-sized bed. ]