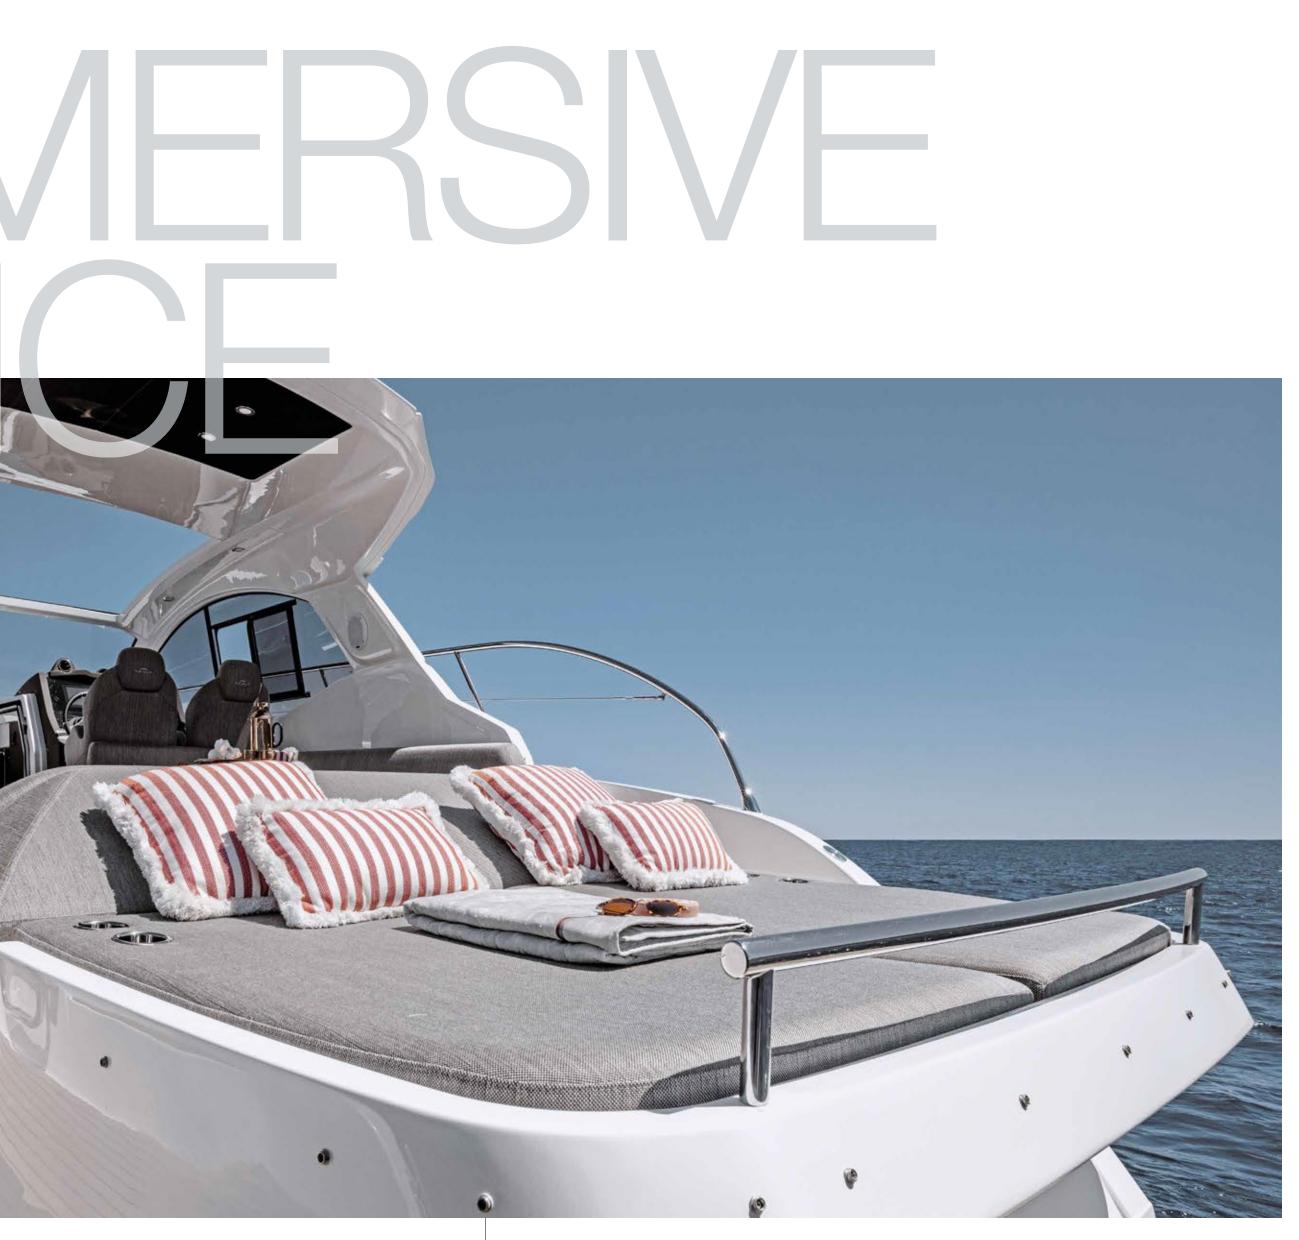

# A SEA-IM

The garage is topped by a sunbathing pad for two, making more room for catching rays within the cockpit social area.

ATLANTIS 45

AZIMUT YACHTS