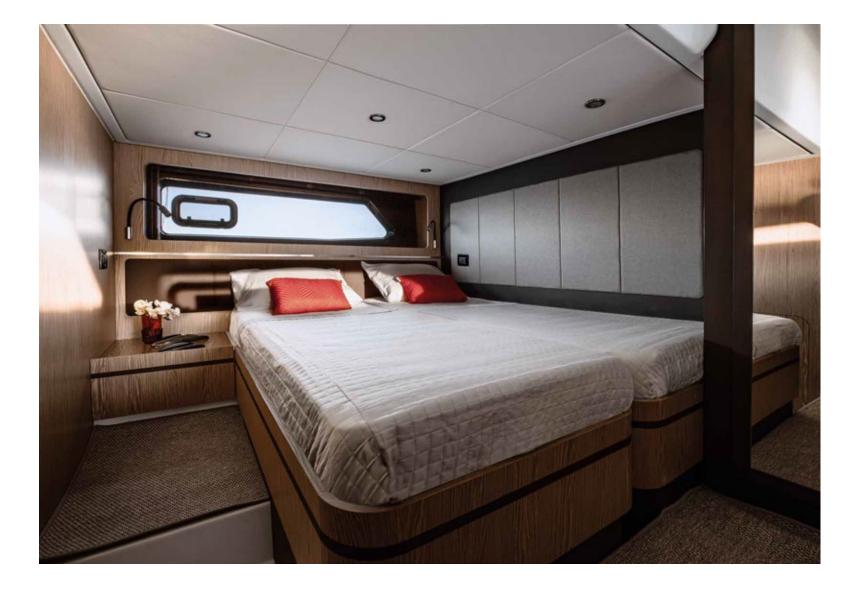

[The forward master suite enjoys long hullside windows, full-height walking room and an en-suite bathroom.]

[ A generous beam accommodates the versatile second cabin. The side cabinet can also been configured as a third bed while the twin single beds can slide together to form a queen-sized bed. ]