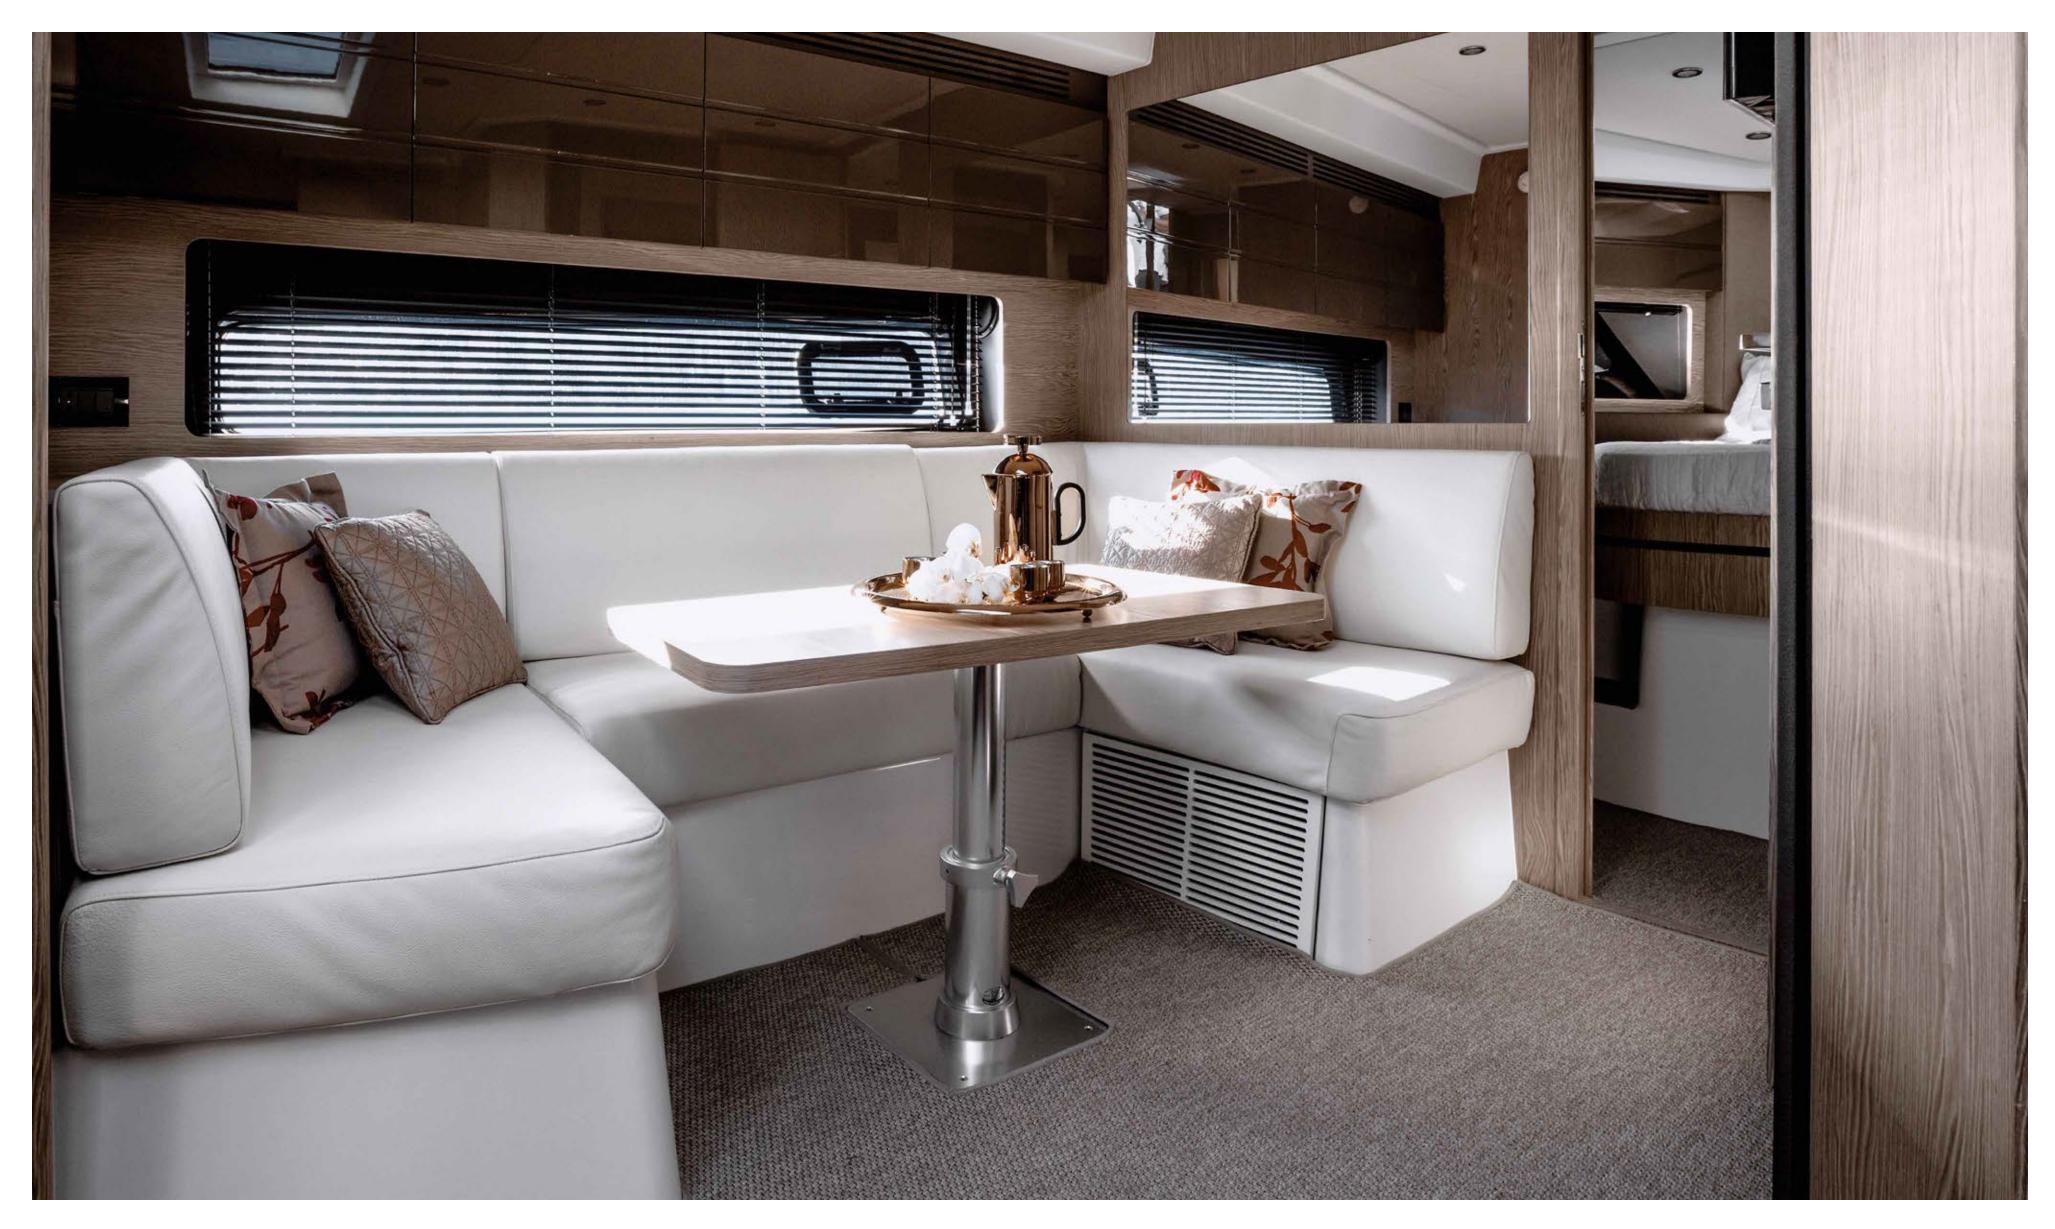

## BELAIR BELOW DECK

The airy lower deck living area is the alignment of two essential stations, the dinette lounge and the galley. The layout sets them almost opposite, opening up common space in the square room.

[The forward master suite enjoys long hullside windows, full-height walking room and an en-suite bathroom.]

[ A generous beam accommodates the versatile second cabin. The side cabinet can also been configured as a third bed while the twin single beds can slide together to form a queen-sized bed. ]