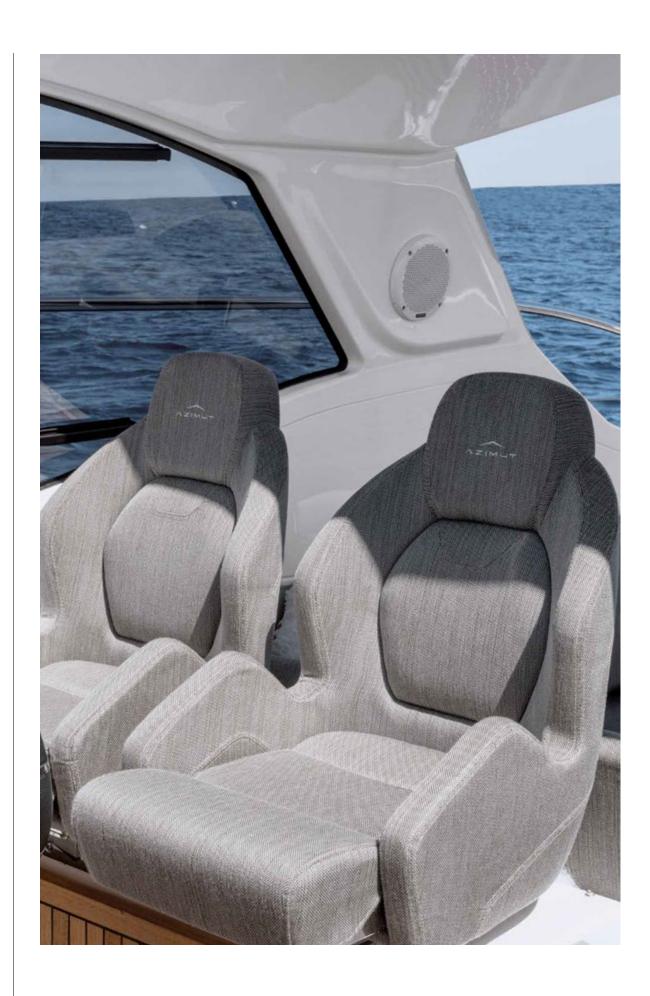

## ROOFLESS RELAXATION

The expandable al fresco dining table is embraced by sofas, sharing a backrest with the helm and adjacent sun lounger.

ATLANTIS 45

[ A configurable chaise lounge sits beside the helm station with a protected, comfortable front-row view to navigation, keeping the pilot company. ]

AZIMUT YACHTS

The experience at the helm is one of complete control, with a suite of intuitive tools at the pilot's fingertips. The uninterrupted front windshield means a clear view forward, adding to the excellent visibility out the elongated side windows and open aft.