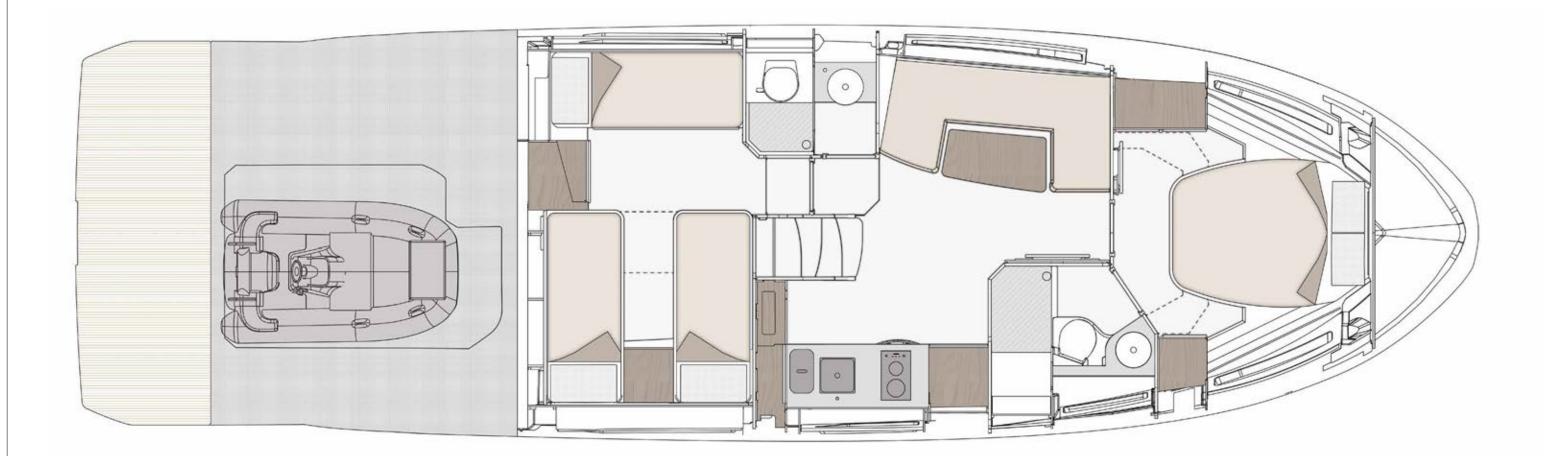

## LOWER DECK

03 | THE ATLANTIS SERIES

## BELAIR BELOW DECK

The airy lower deck living area is the alignment of two essential stations, the dinette lounge and the galley. The layout sets them almost opposite, opening up common space in the square room.

[The forward master suite enjoys long hullside windows, full-height walking room and an en-suite bathroom.]

[ A generous beam accommodates the versatile second cabin. The side cabinet can also been configured as a third bed while the twin single beds can slide together to form a queen-sized bed. ]