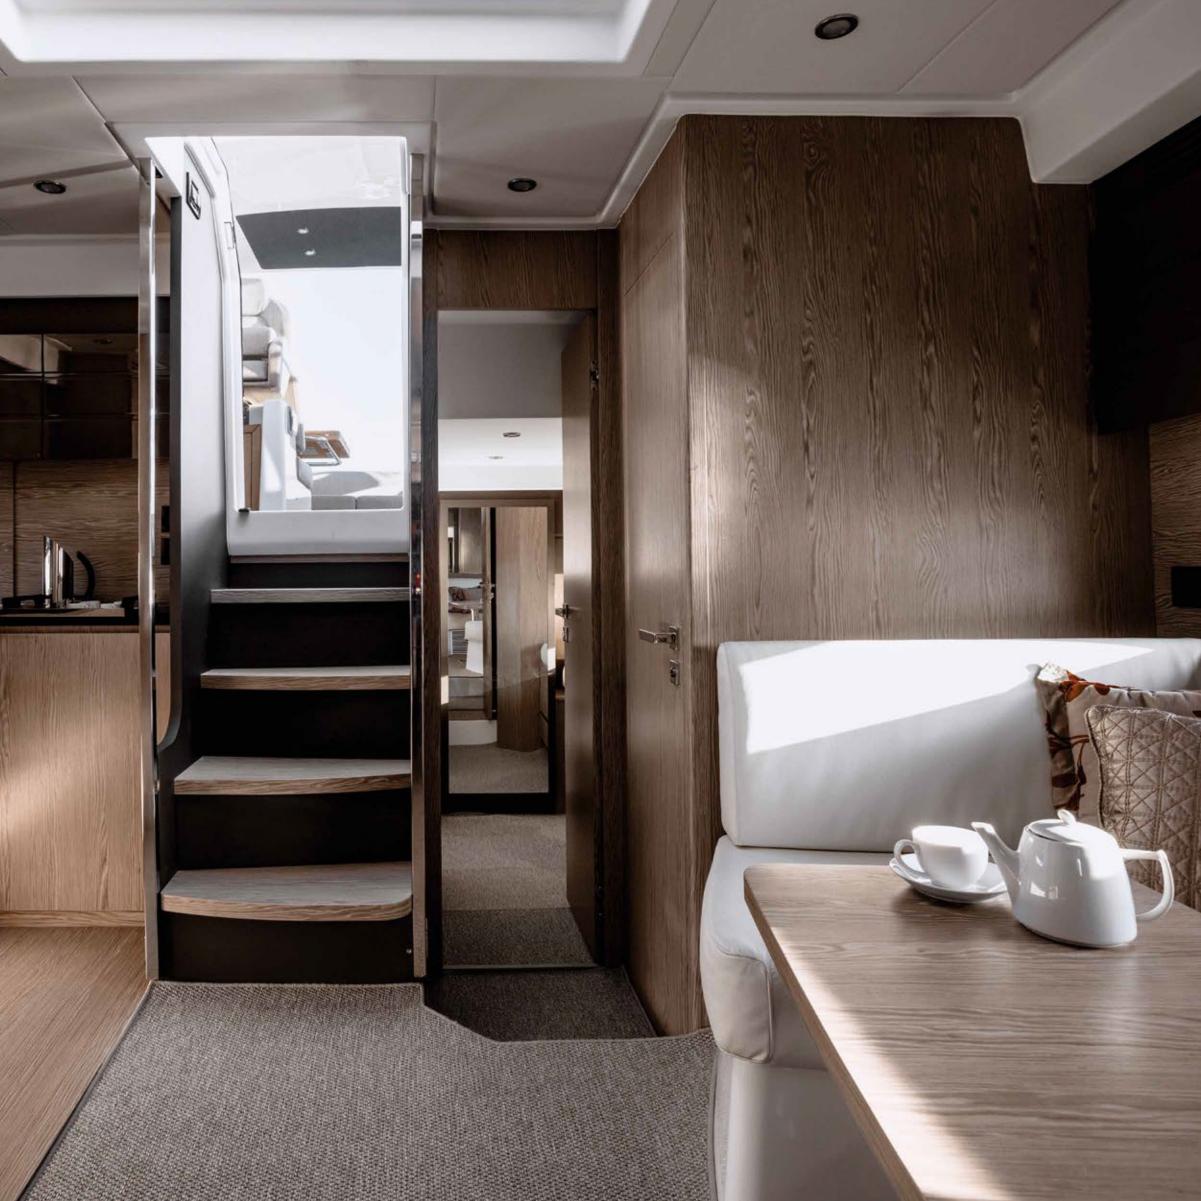

## BELAIR BELOW DECK

The airy lower deck living area is the alignment of two essential stations, the dinette lounge and the galley. The layout sets them almost opposite, opening up common space in the square room.