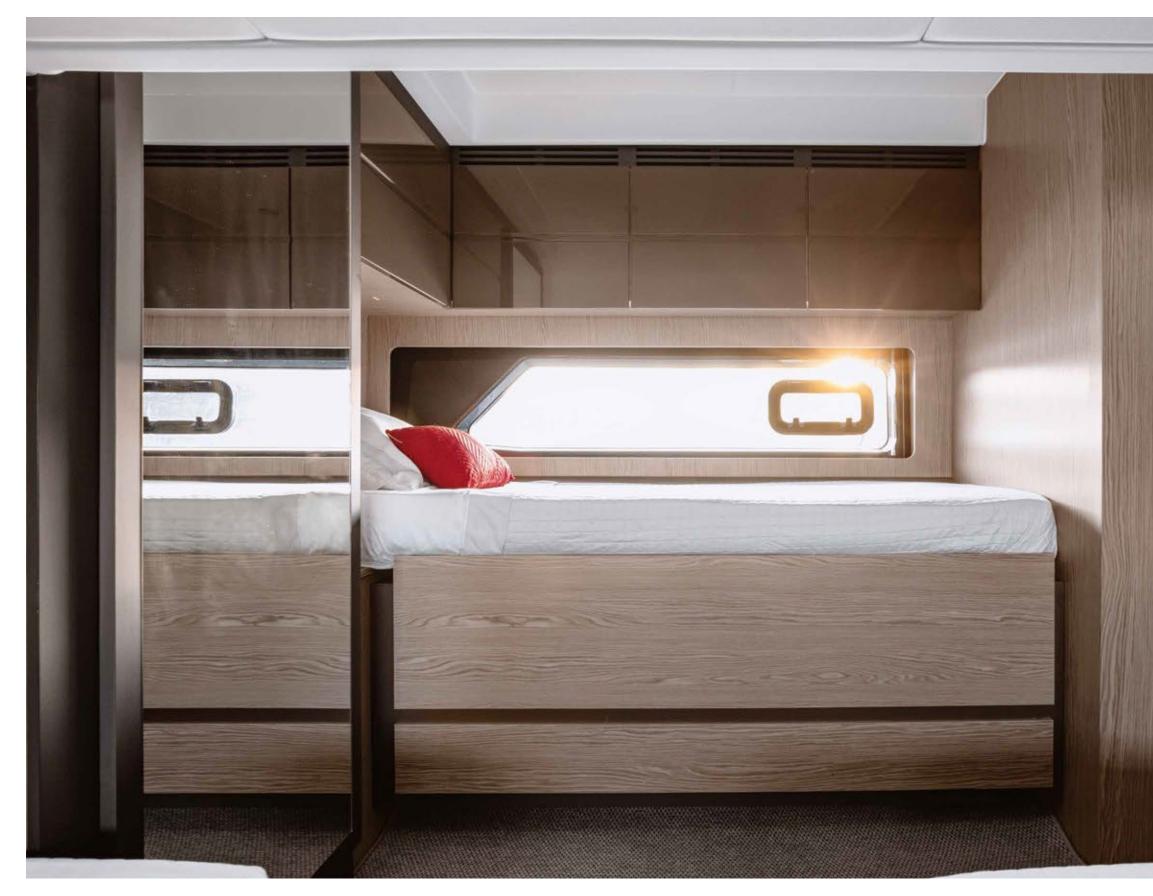

[The forward master suite enjoys long hullside windows, full-height walking room and an en-suite bathroom.]

[ A generous beam accommodates the versatile second cabin. The side cabinet can also been configured as a third bed while the twin single beds can slide together to form a queen-sized bed. ]