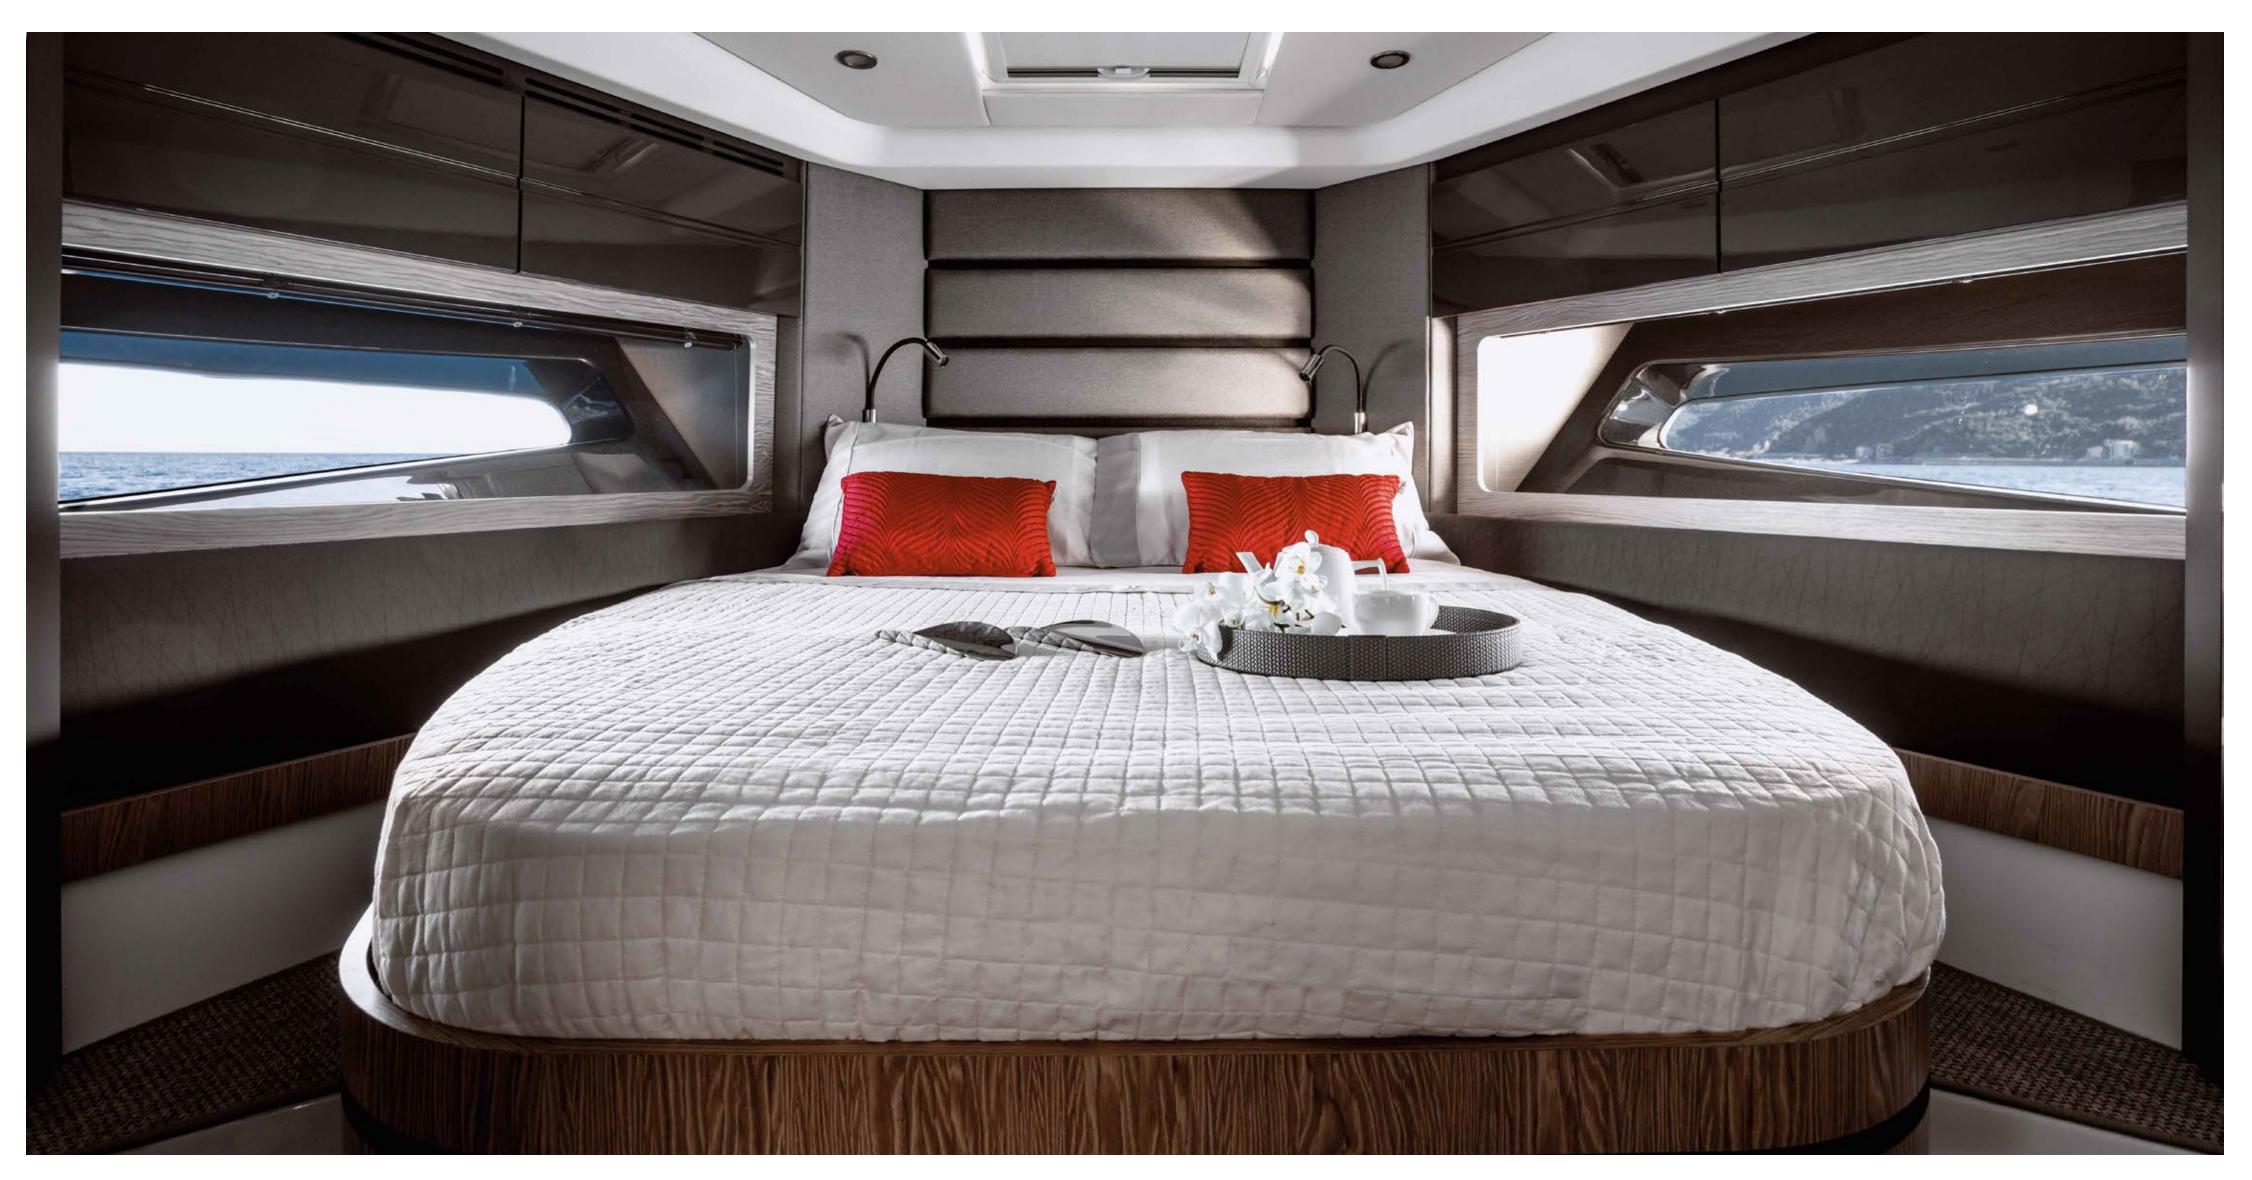

[The forward master suite enjoys long hullside windows, full-height walking room and an en-suite bathroom.]

[ A generous beam accommodates the versatile second cabin. The side cabinet can also been configured as a third bed while the twin single beds can slide together to form a queen-sized bed. ]