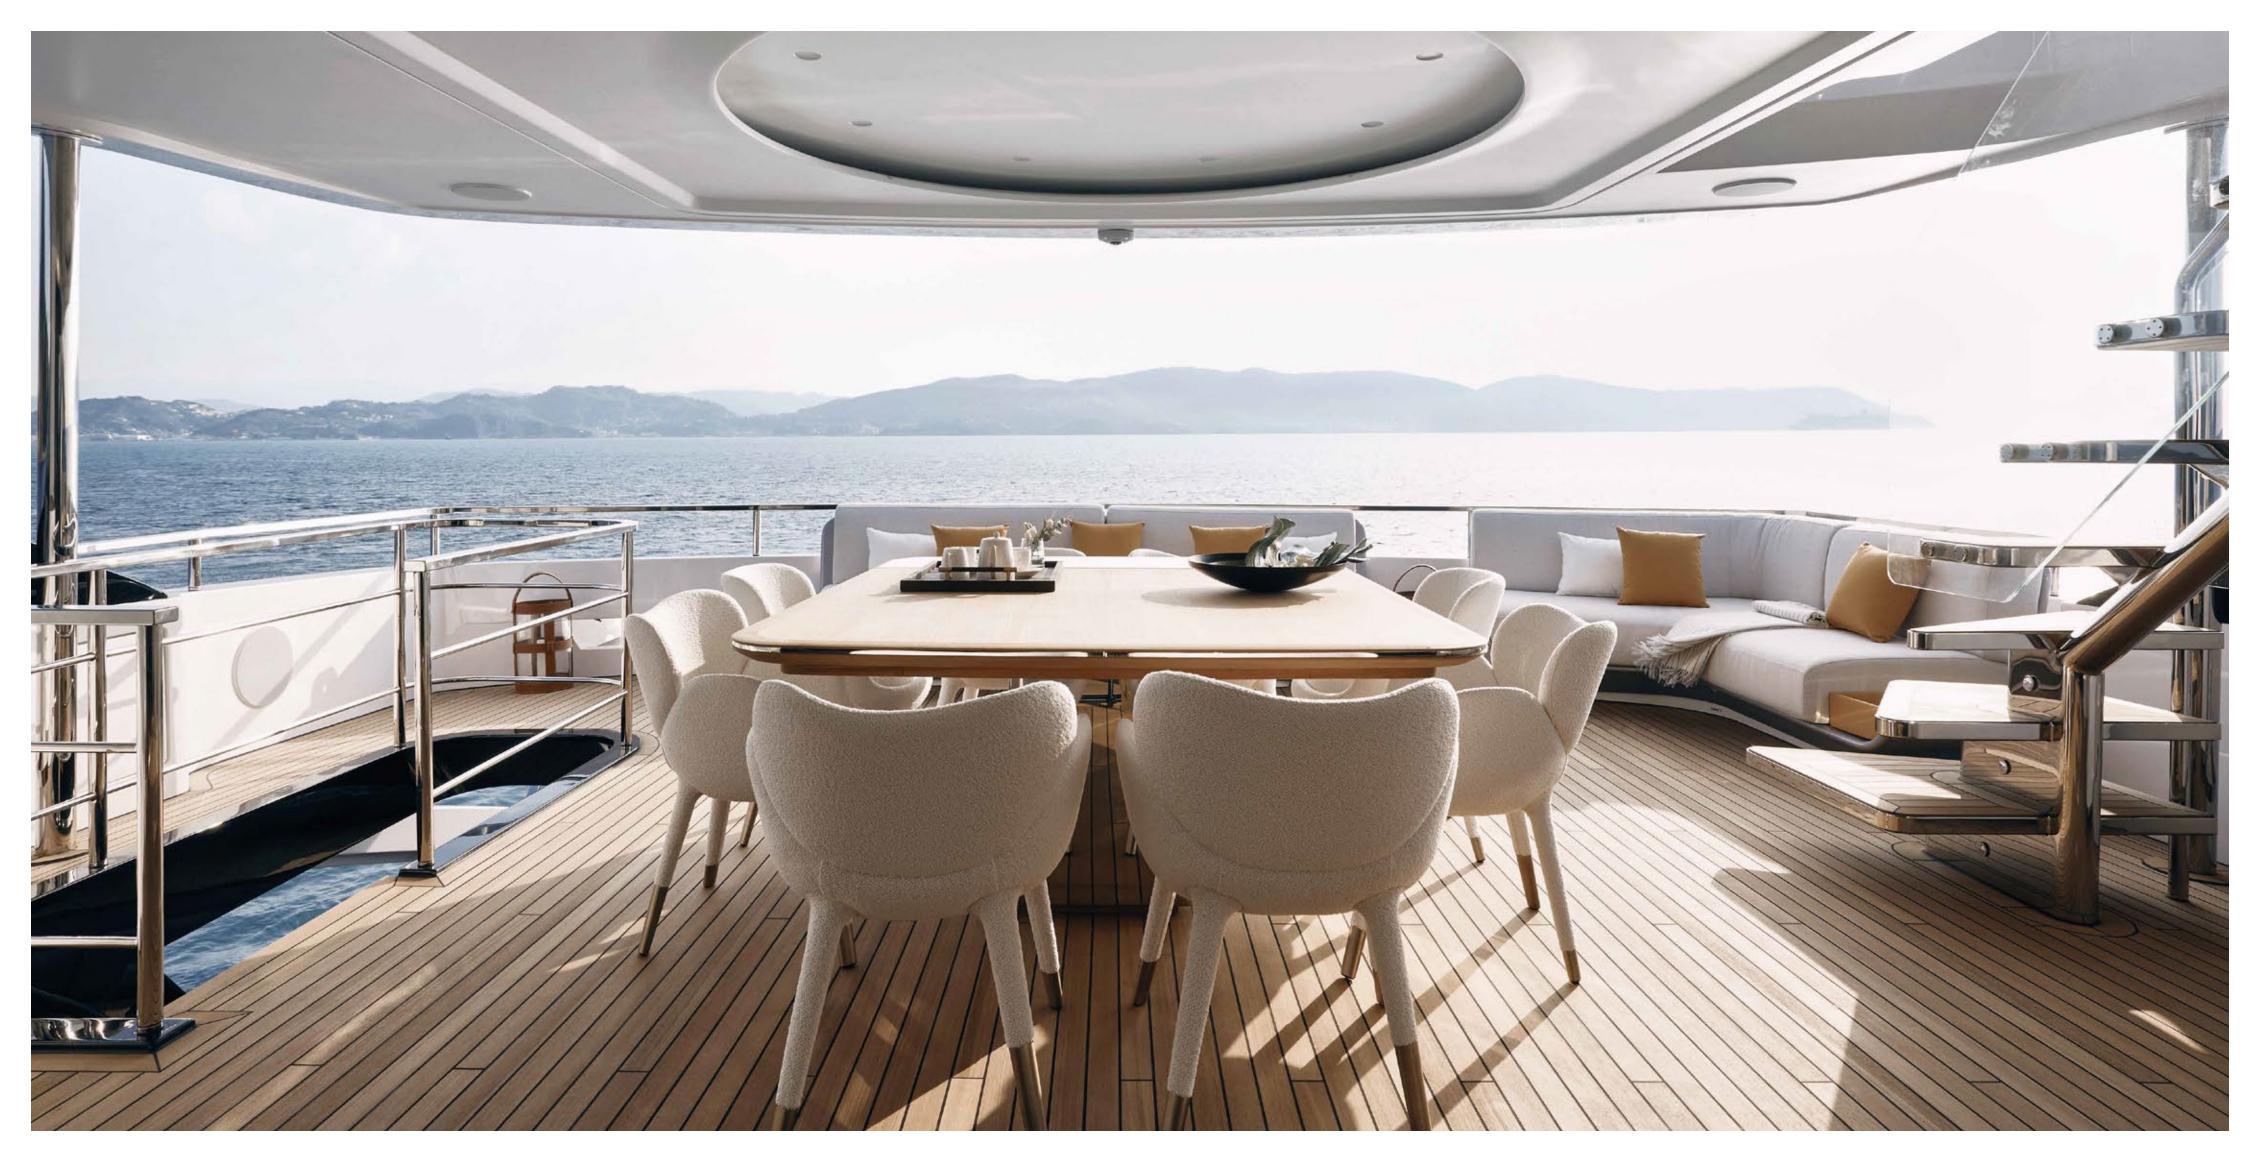

1

-

----

0

GRANDE TRIDECK

-

AZIMUT YACHTS

[The main outdoor dining area, aft of the upper deck, develops around a square table extendable to seat up to 12 people.]