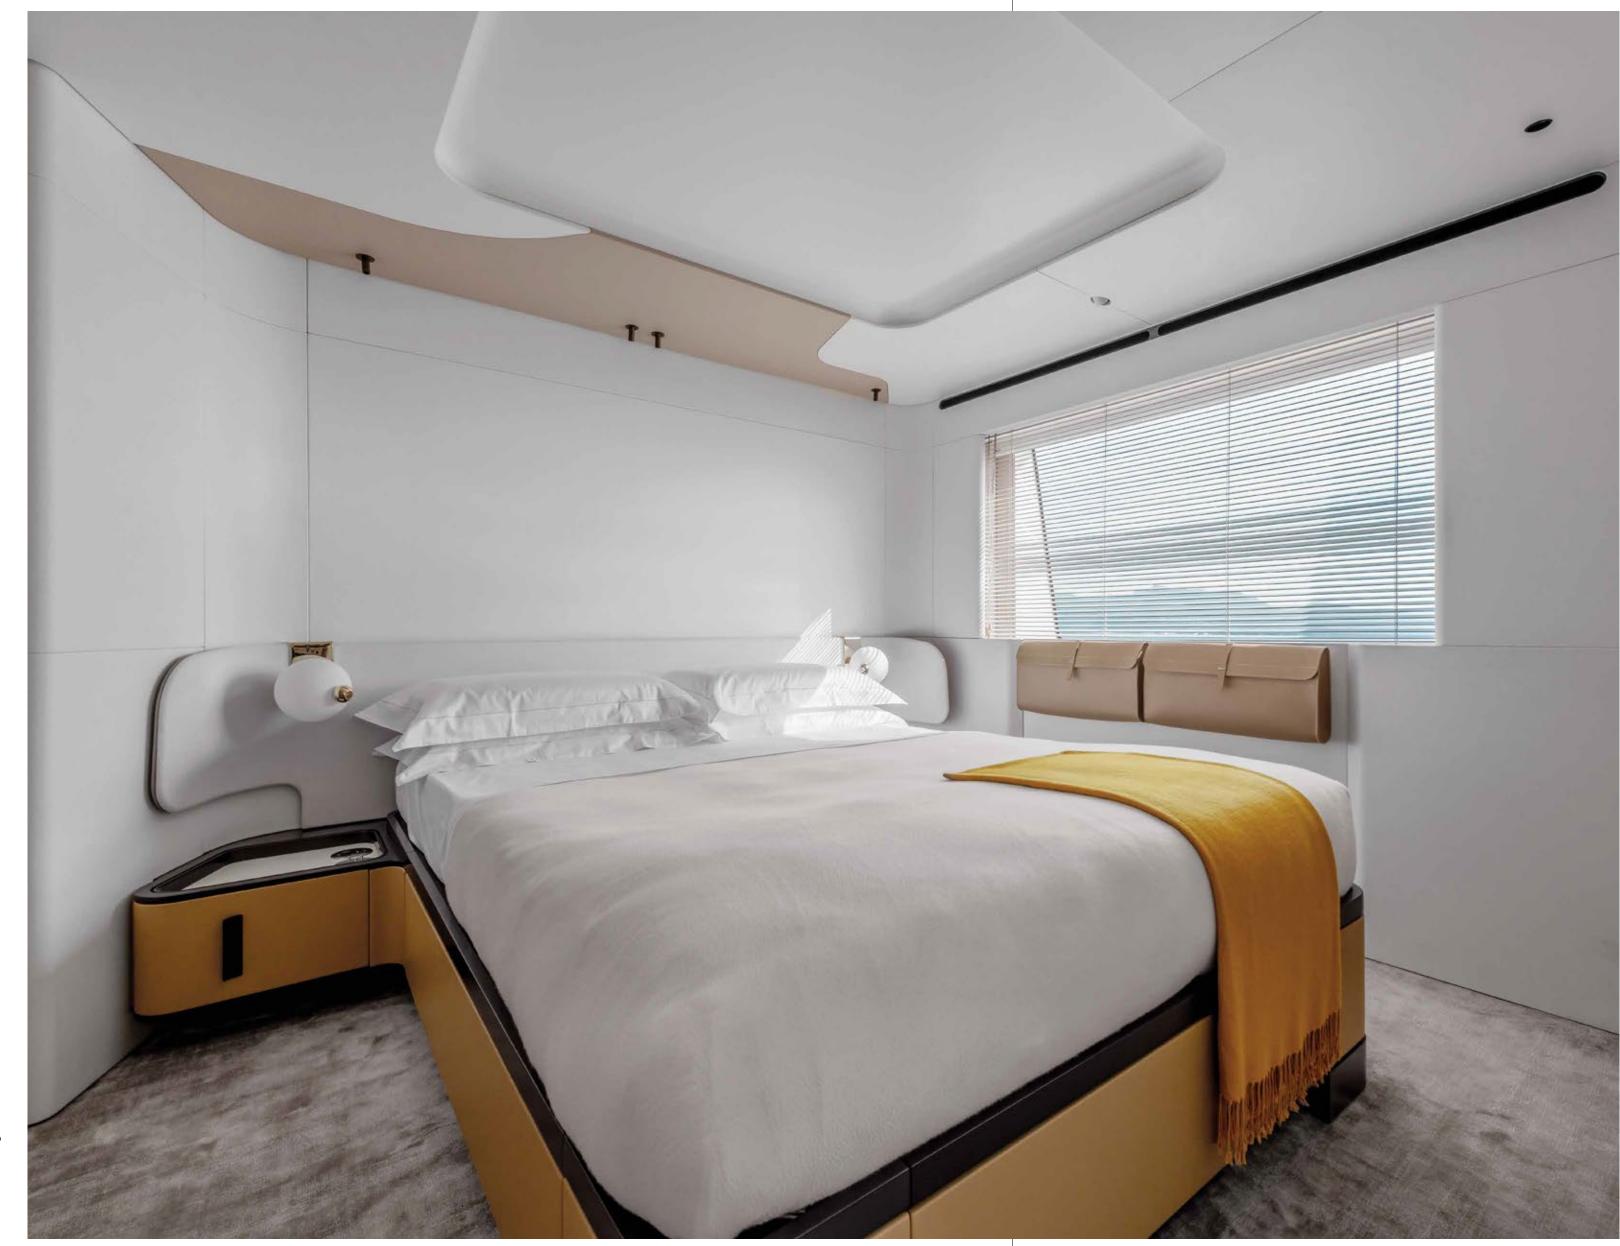

SOFTLY BLENDING

An encompassing sense of harmony rules the master suite. In a specially curated concoction, the atmosphere gently combines a warmly accommodating area embellished by a polished feel and suspended furnishings with an evolved concept of wellness. As a natural extension of the cabin, the bathroom evolves the idea of comfort and relaxation, evoking a sensation of pervading pleasure.

[The main material is neat tay wood contrasted against a polished mahogany, while the floor proposes a textured Cardoso stone.]

# ATMOSPHERES

[ The suite is divided into different areas only conceptually, further inspiring a cross-pollinated style and living experience. ]