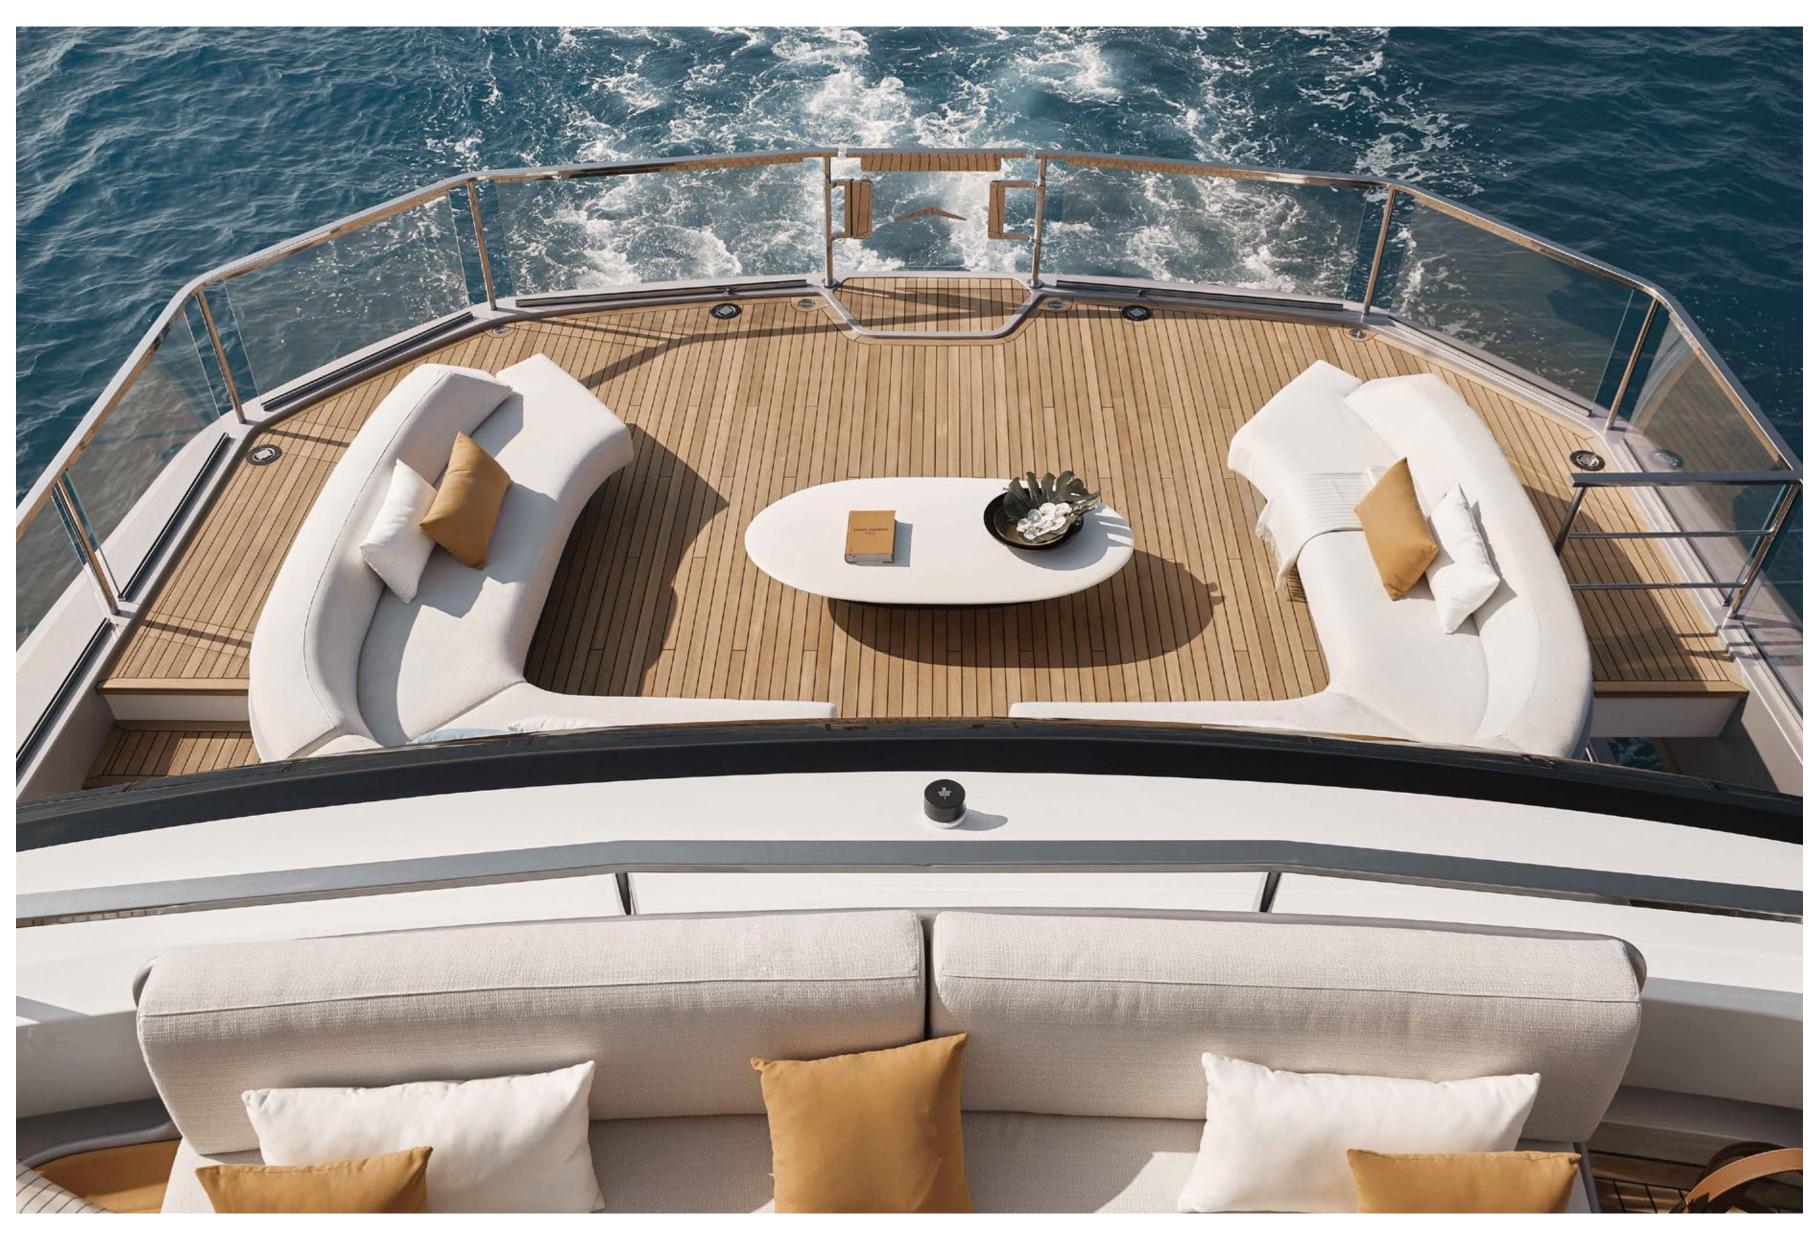

## THREE DECKS +ONE, PURE FREEDOM

The luxurious layout liberates life on board, interpreting the environment and the spaces anew through a fascinating sequence of cascading terraces. The four incredibly innovative, sea-bound spaces are each set on a different level of the Grande Trideck, creating a staggered deck concept that contributes to the expression of a bold and dynamic boat design. From the stunning Sea View Terrace to the elegant private patio and the lively beach area just above the sea's scintillating surface, the Three Decks + One solution is a flexible and deeply enveloping ocean experience.

[ The "Three Decks + One" design concept features four cascading terraces, unique in function, size and flexibility. ]

GRANDE TRIDECK

The stage-like Sea View Terrace is born to overlook the marine panorama from a uniquely privileged point of view, suspending spectacularly over the water.

At the same time, the superior sundeck makes for a perfectly relaxing sunbathing area, while the upper deck below it boasts the main outdoor dining area. Last but not least, the beach area beautifully and naturally connects the guests with the water and their natural surroundings.

[The Sea View Terrace is a floating aft deck of 30 square meters that precedes the traditional cockpit, 2 meters above sea level.]