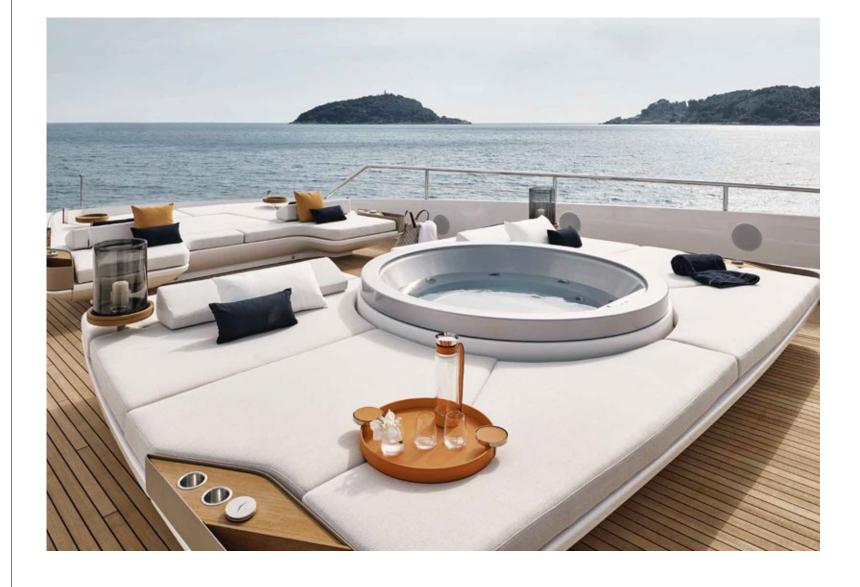

[The sundeck offers a large sunbathing area at the stern and includes: opposing circular sofas, a table for lunch in the center and towards the bow, and an American-inspired bar with a large barbecue.]