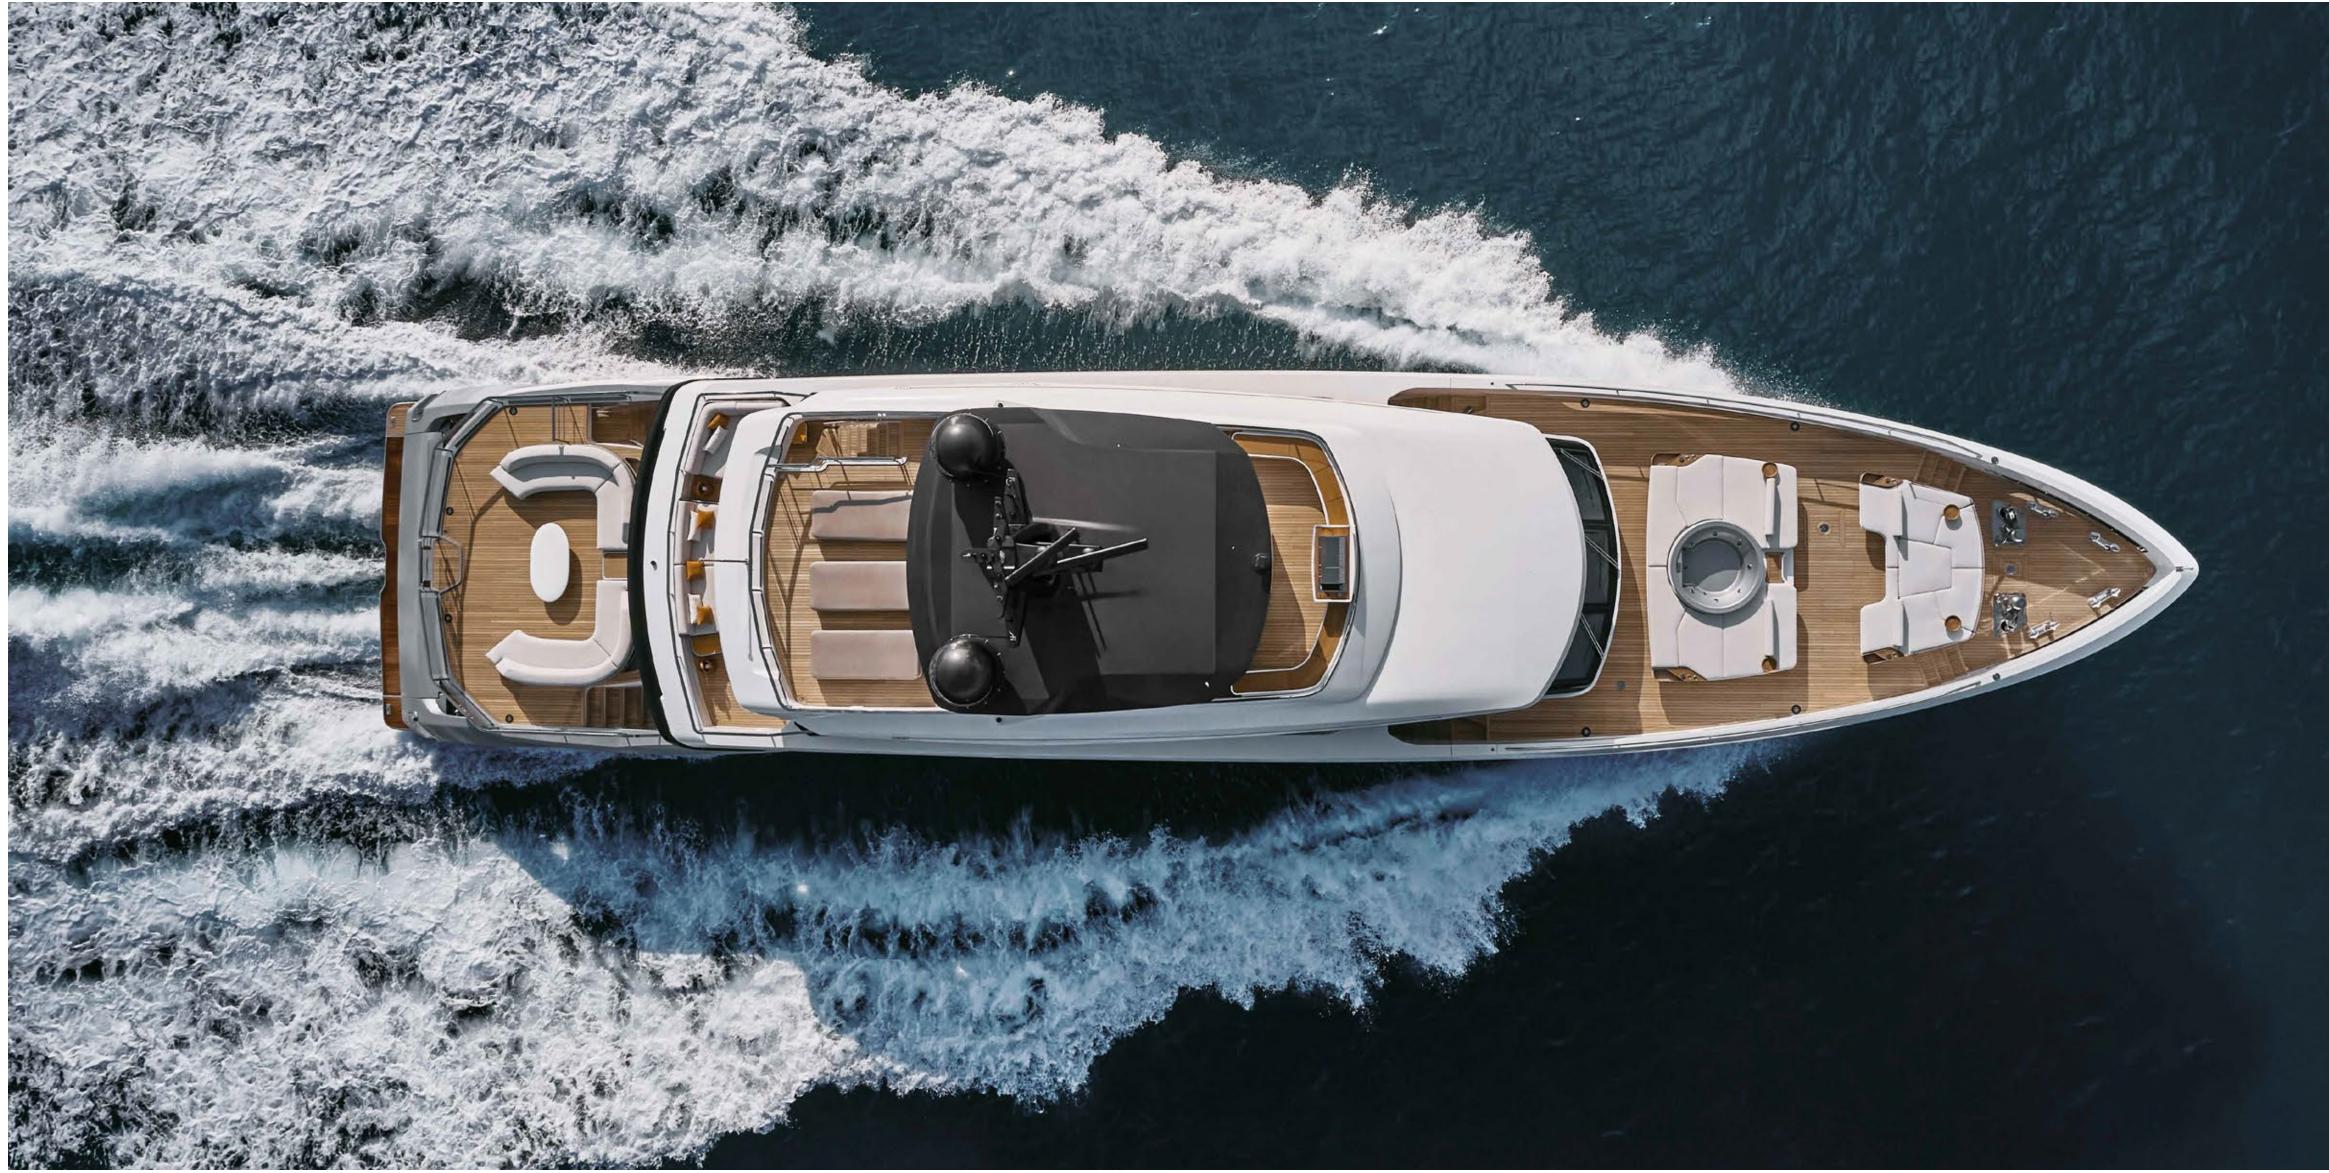

## THREE DECKS +ONE, PURE FREEDOM

The luxurious layout liberates life on board, interpreting the environment and the spaces anew through a fascinating sequence of cascading terraces. The four incredibly innovative, sea-bound spaces are each set on a different level of the Grande Trideck, creating a staggered deck concept that contributes to the expression of a bold and dynamic boat design. From the stunning Sea View Terrace to the elegant private patio and the lively beach area just above the sea's scintillating surface, the Three Decks + One solution is a flexible and deeply enveloping ocean experience.

[The Private Patio offers an additional outdoor sheltered area before entering in the salon, for total intimacy even when moored stern-to.]

[The beach area offers 2 meters of headroom and is usable in all its width thanks to the separate garage for tenders and toys. The hinged transom can open to increase the available surface to more than 30 square meters.]