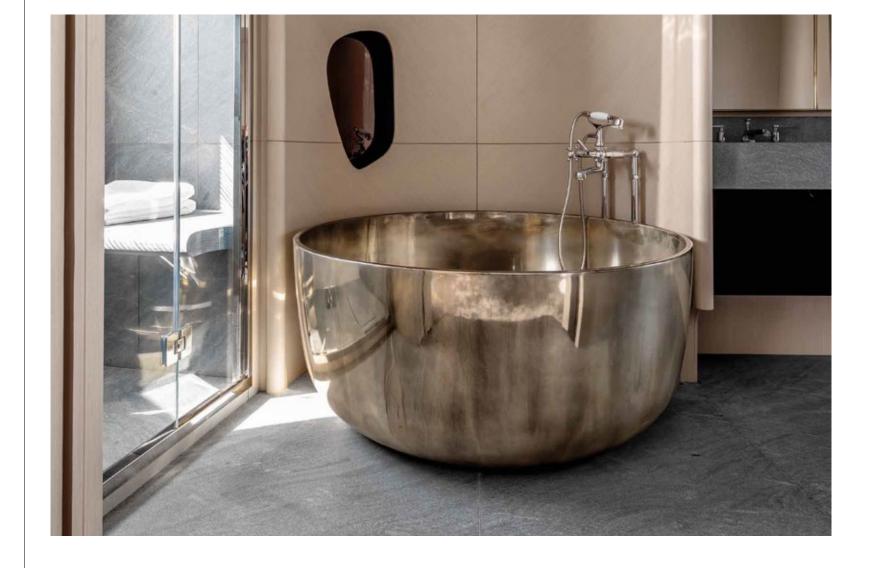

SOFTLY BLENDING

An encompassing sense of harmony rules the master suite. In a specially curated concoction, the atmosphere gently combines a warmly accommodating area embellished by a polished feel and suspended furnishings with an evolved concept of wellness. As a natural extension of the cabin, the bathroom evolves the idea of comfort and relaxation, evoking a sensation of pervading pleasure.

[The main material is neat tay wood contrasted against a polished mahogany, while the floor proposes a textured Cardoso stone.]