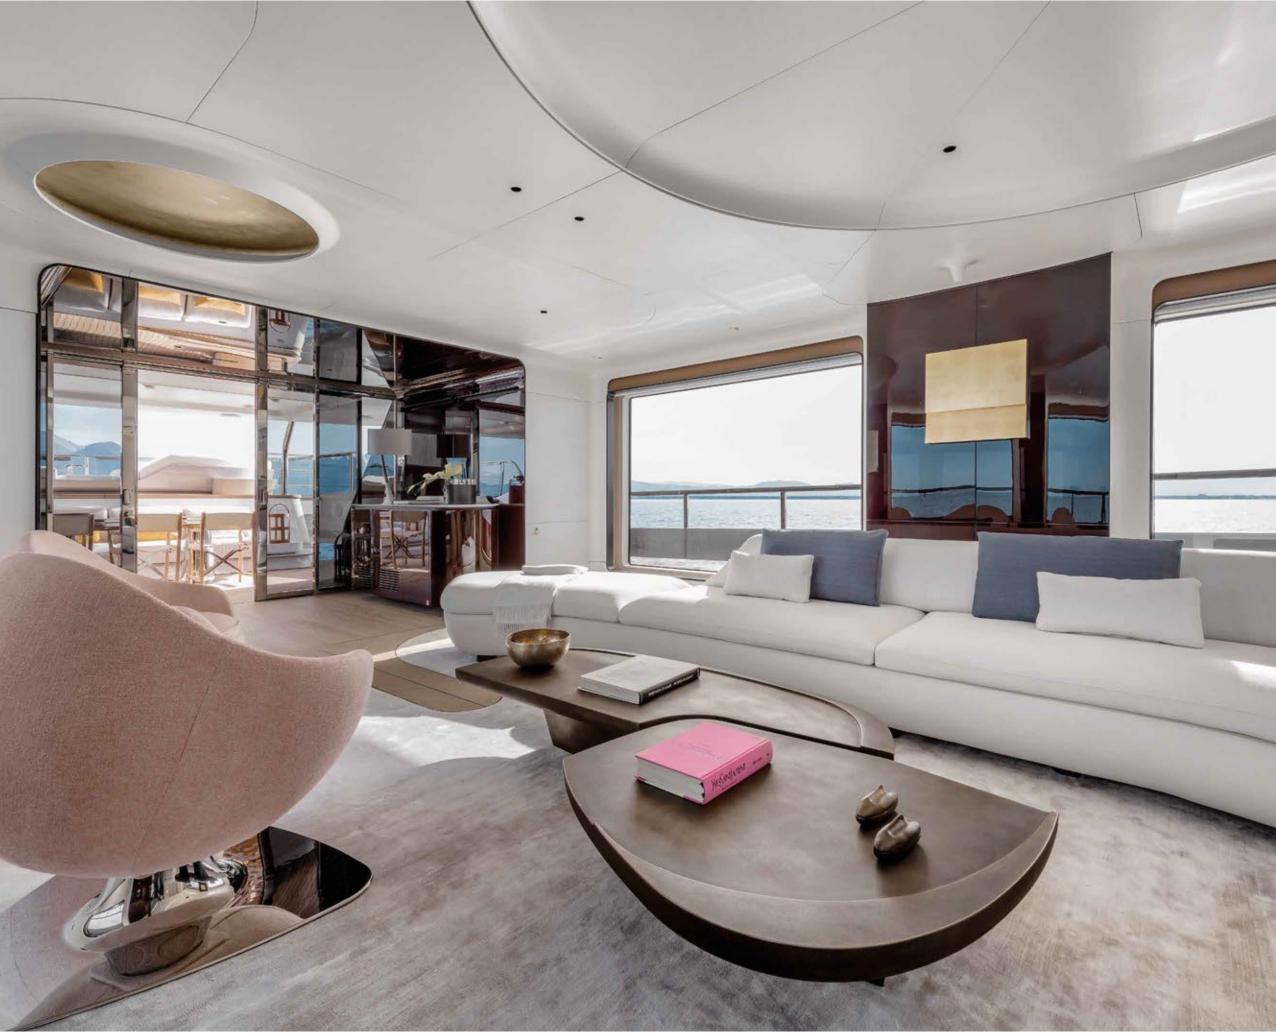

## FUNCTION AND STYLE, ESSENTIALLY REIMAGINED

The concept of the interior ambiences, the furnishings as well as every design element, are all conceived by designer Achille Salvagni. Inspired by the elemental essence of water, a renovated vision of functionality and style reimagines the role of space to embrace a natural way of life on board. A wholesome and organic sensation that brings together interiors and exteriors, blurring the lines between them to transform them into a harmonious continuum.

GRANDE TRIDECK

[Moving the main indoor dining area from the main deck to the upper deck is a natural progression of the designer's concept for the interiors.]

Ambiences are gracefully redefined through the adoption of a fluid and streamlined style, leaving behind traditional ideas and preconceived constraints of typical spatial divisions. Purity and cleanliness characterize every line, while the subtlety of a peaceful palette intensifies the feeling of relaxation.

# ABSOLUT AESTHET

As a detailed continuation of the reinvented spatial integrity on the Grande Trideck, the design-oriented attitude of every element exposes a liquid-like and essentialist soul.

Every intervention occurs to remove the superfluous, focusing on a profoundly artisanal identity to enhance the architectural quality of the surroundings and the preciousness of the loose furniture through noble materials and special finishes.

[ Every single piece of furniture on board is specially-designed, the superfluous removed so as to let tactile and visual pleasure define the living areas. ]

AZIMUT YACHTS

[Every detail, even the lamp, is designed ad hoc for this project.]