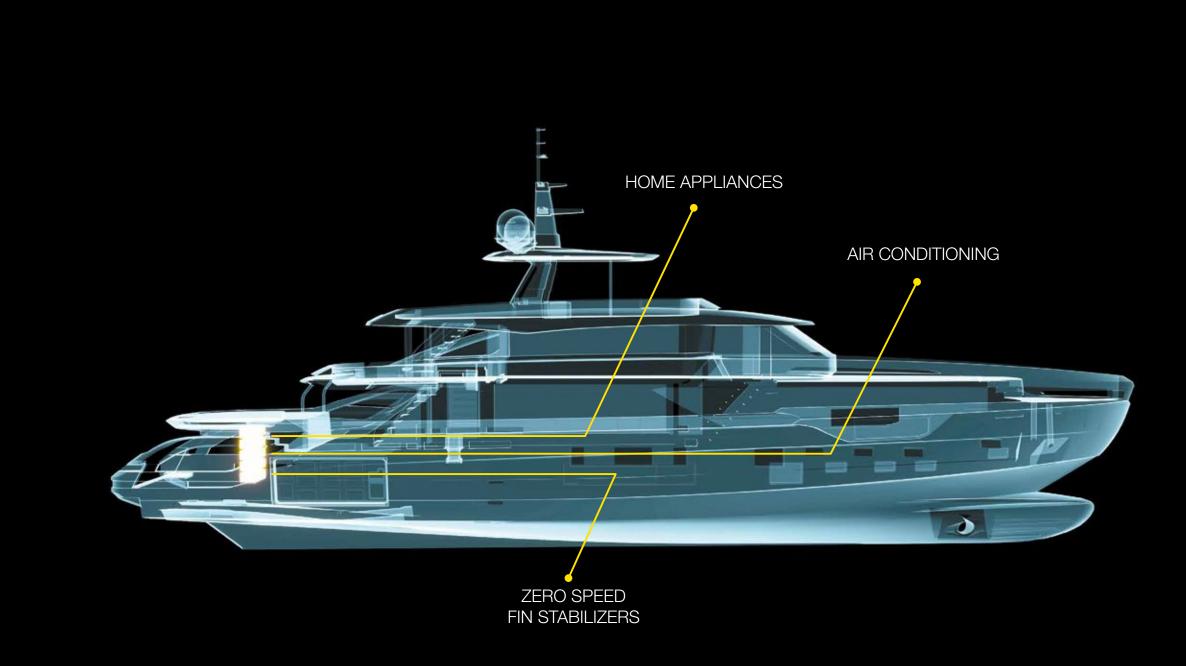

## ZERO EMISSIONS HOTEL MODE

A 130kW/h lithium-ion battery pack can support the yacht's hotel load for up to 4 hours during the day and up to 8 hours at night. Now, it's possible to enjoy the full superyacht experience without the noise, vibration and emissions of the generators, making daytime activities more pleasant and nighttime relaxation more peaceful.

## LOW EMISSION YACHT

D2P DISPLACEMENT TO PLANING HULL

The high-efficiency D2P<sup>®</sup> Displacement-to-Planing hull, combined with the extensive use of carbon fiber, reduces fuel consumption and CO<sub>2</sub> emissions by 15 to 30%<sup>\*</sup> at both slow and fast cruising speeds. The double chine hull comes to a wave piercer at the bow, minimizing the impact of sea conditions while increasing the waterline length and therefore reducing drag.

## CARBON-TECH GENERATION

Azimut's pioneering use of carbon fiber lamination goes beyond pure performance. The Carbon Tech Generation offers expanded volumes on board, while maintaining excellent dynamic stability and perfect handling. Preserving the yacht's low center of gravity, the carbon fiber was focused on the upper parts of the yacht, lightening the laminated components by up to 30% and reducing the natural roll momentum up to 15%.