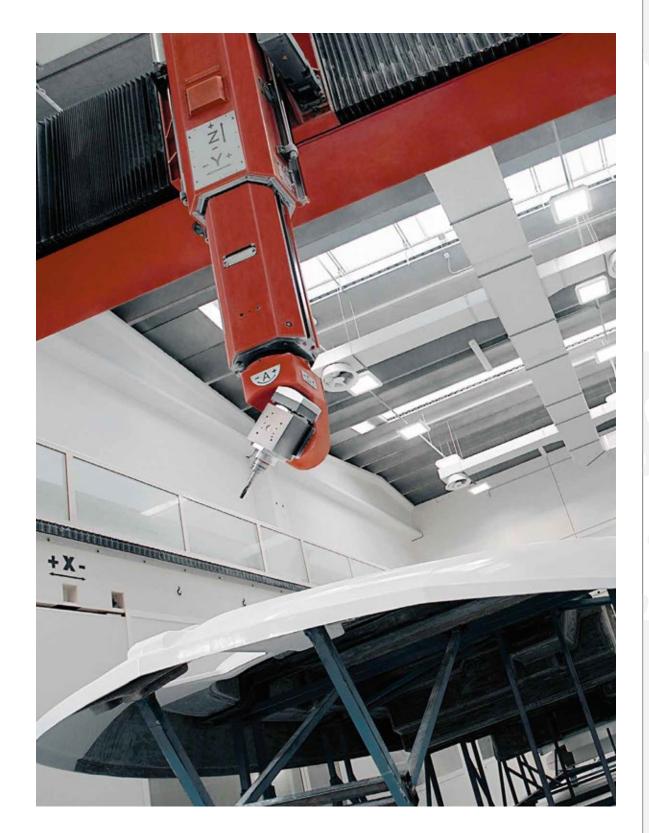

## LOW EMISSION YACHT

D2P DISPLACEMENT TO PLANING HULL

The high-efficiency D2P<sup>®</sup> Displacement-to-Planing hull, combined with the extensive use of carbon fiber, reduces fuel consumption and CO<sub>2</sub> emissions by 15 to 30%<sup>\*</sup> at both slow and fast cruising speeds. The double chine hull comes to a wave piercer at the bow, minimizing the impact of sea conditions while increasing the waterline length and therefore reducing drag.