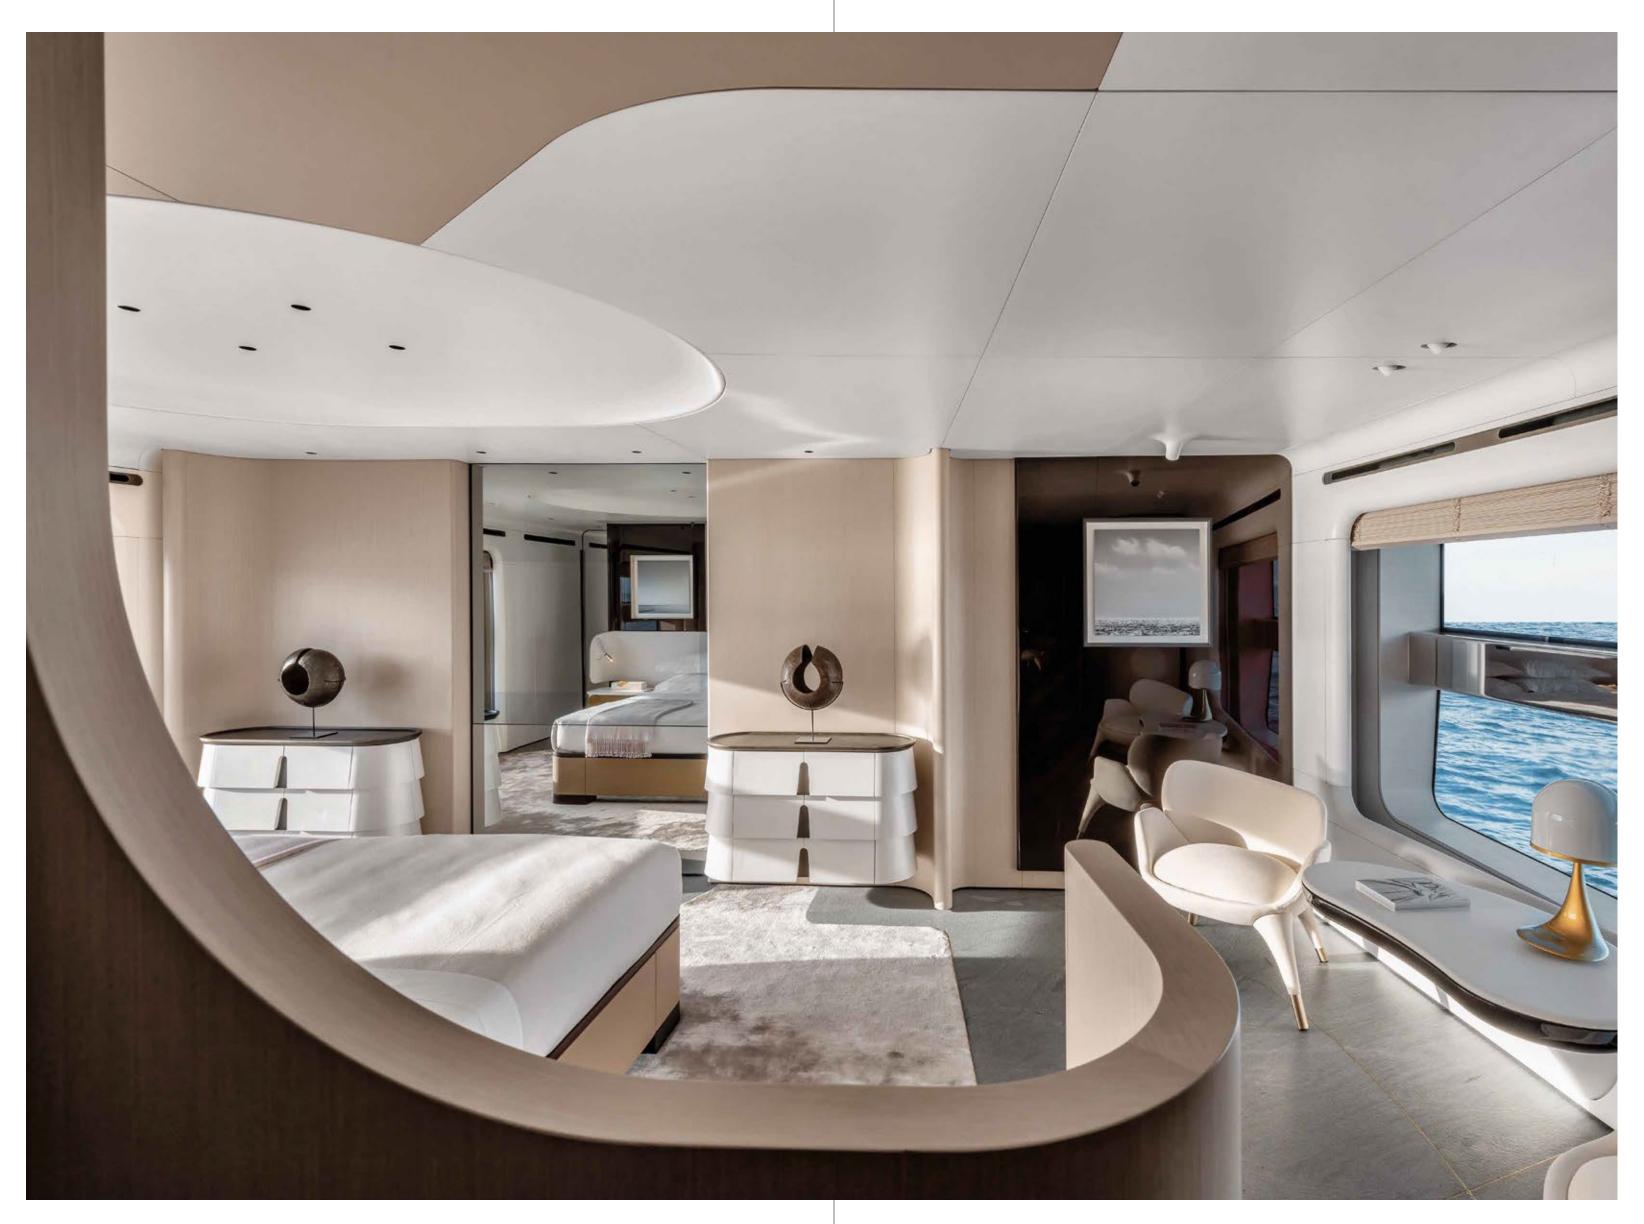

### Shall we?

The sense of openness suggested by the seamless spaces already encountered throughout the Grande Trideck continues into the sleeping quarters. Aesthetic finesse is played out by the delicacy of liquid like lines, sustained by rich and of liquid-like lines, sustained by rich and fascinating design elements making for an extra-charming experience.

SOFTLY BLENDING

An encompassing sense of harmony rules the master suite. In a specially curated concoction, the atmosphere gently combines a warmly accommodating area embellished by a polished feel and suspended furnishings with an evolved concept of wellness. As a natural extension of the cabin, the bathroom evolves the idea of comfort and relaxation, evoking a sensation of pervading pleasure.

# ATMOSPHERES

[ The suite is divided into different areas only conceptually, further inspiring a cross-pollinated style and living experience. ]