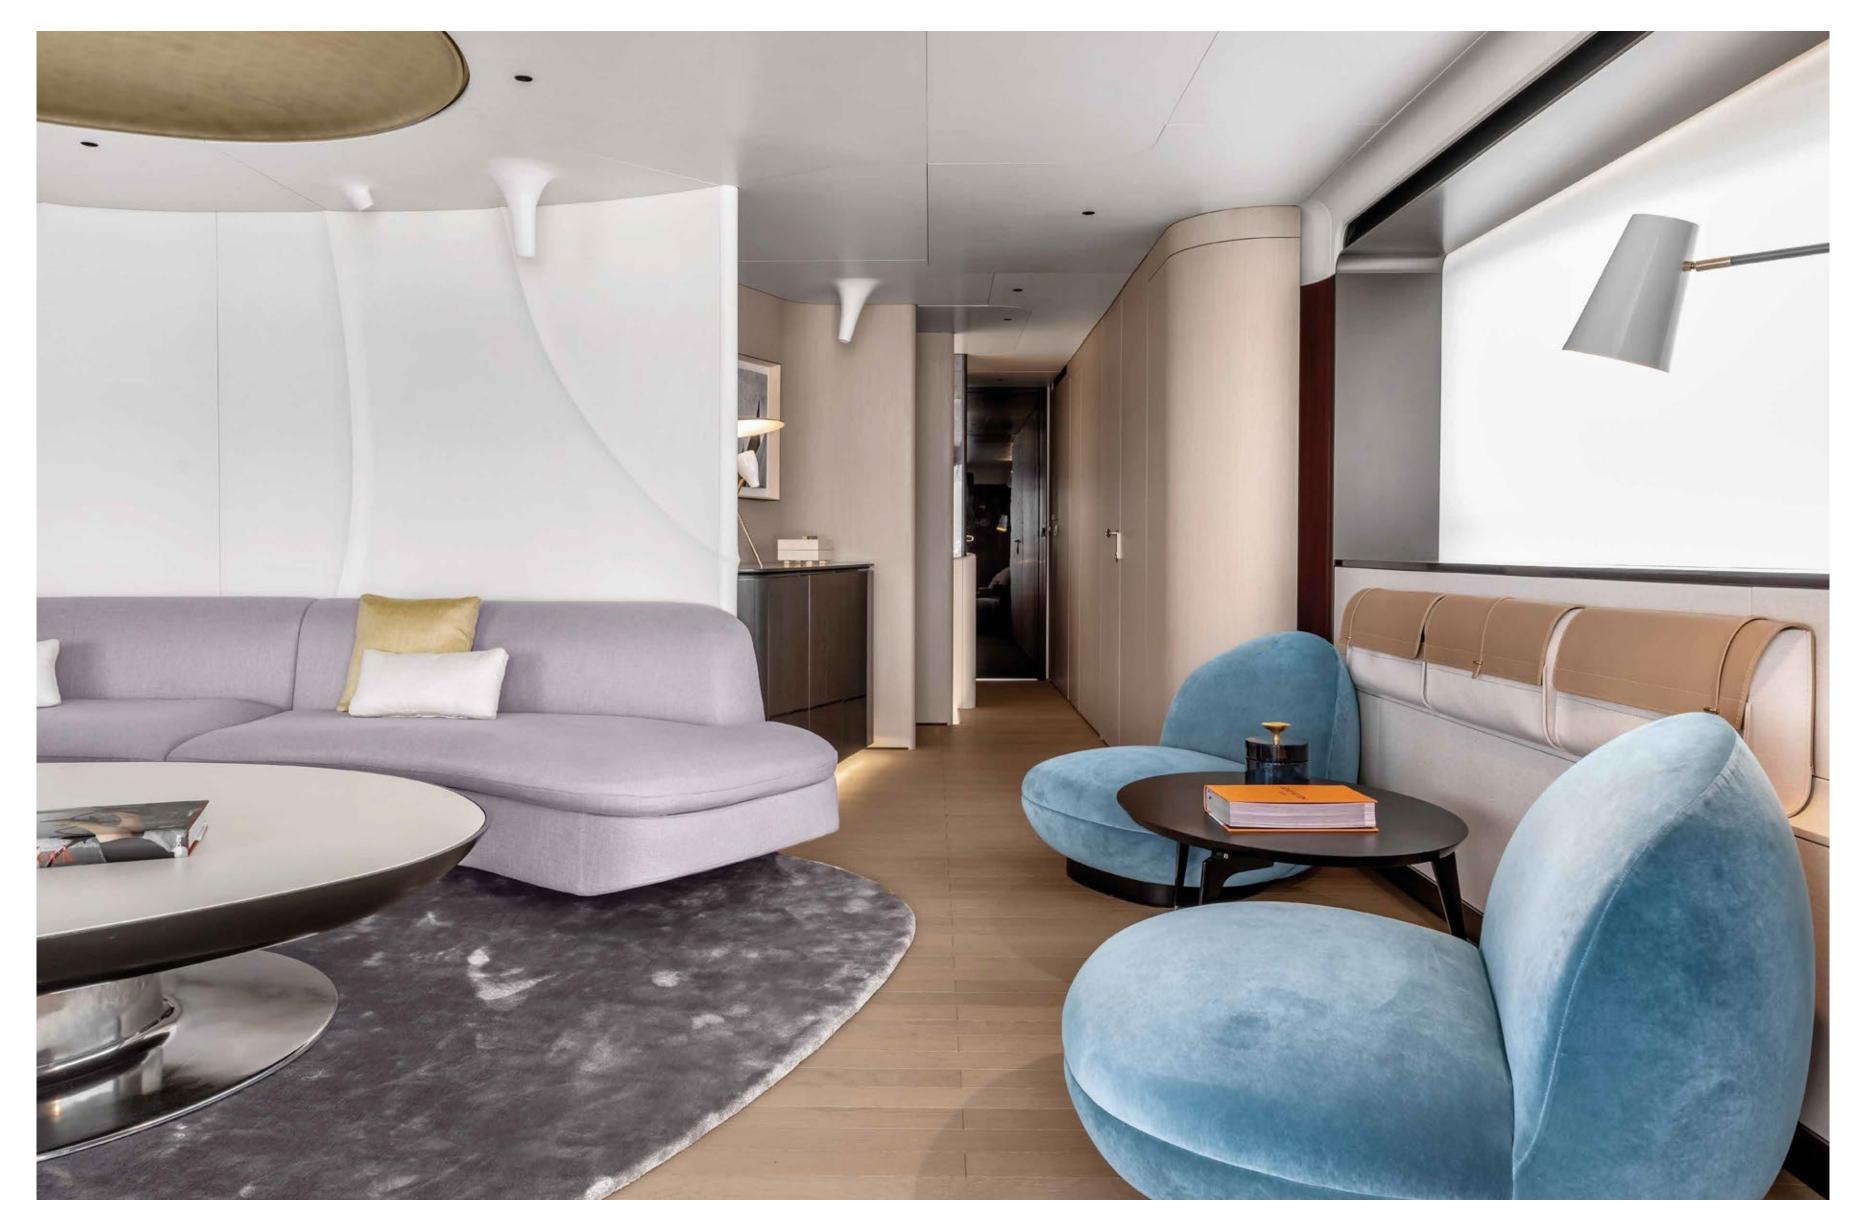

# THE PLEA OF PRIVA

Nestled between the Sea View Terrace and the entrance to the salon, the main deck delivers another particularly surprising space: the refined and reserved private patio. An extension of the indoor living ambience as well as a protected outdoor zone, this creative and intimate environment encourages conviviality through easy-going lunching, dining or lounging moments. Its soft colors and contours live alongside minimal but sensual accents, such as the moon-like surface circular elements in the ceiling, the bar cabinet featuring a Carrara marble top with a built-in table lamp and the herringbone pattern wooden floor with brass inserts.

[The Private Patio offers an additional outdoor sheltered area before entering in the salon, for total intimacy even when moored stern-to.]

[The beach area offers 2 meters of headroom and is usable in all its width thanks to the separate garage for tenders and toys. The hinged transom can open to increase the available surface to more than 30 square meters.]

## FUNCTION AND STYLE, ESSENTIALLY REIMAGINED

The concept of the interior ambiences, the furnishings as well as every design element, are all conceived by designer Achille Salvagni. Inspired by the elemental essence of water, a renovated vision of functionality and style reimagines the role of space to embrace a natural way of life on board. A wholesome and organic sensation that brings together interiors and exteriors, blurring the lines between them to transform them into a harmonious continuum.

GRANDE TRIDECK

[Moving the main indoor dining area from the main deck to the upper deck is a natural progression of the designer's concept for the interiors.]

Ambiences are gracefully redefined through the adoption of a fluid and streamlined style, leaving behind traditional ideas and preconceived constraints of typical spatial divisions. Purity and cleanliness characterize every line, while the subtlety of a peaceful palette intensifies the feeling of relaxation.