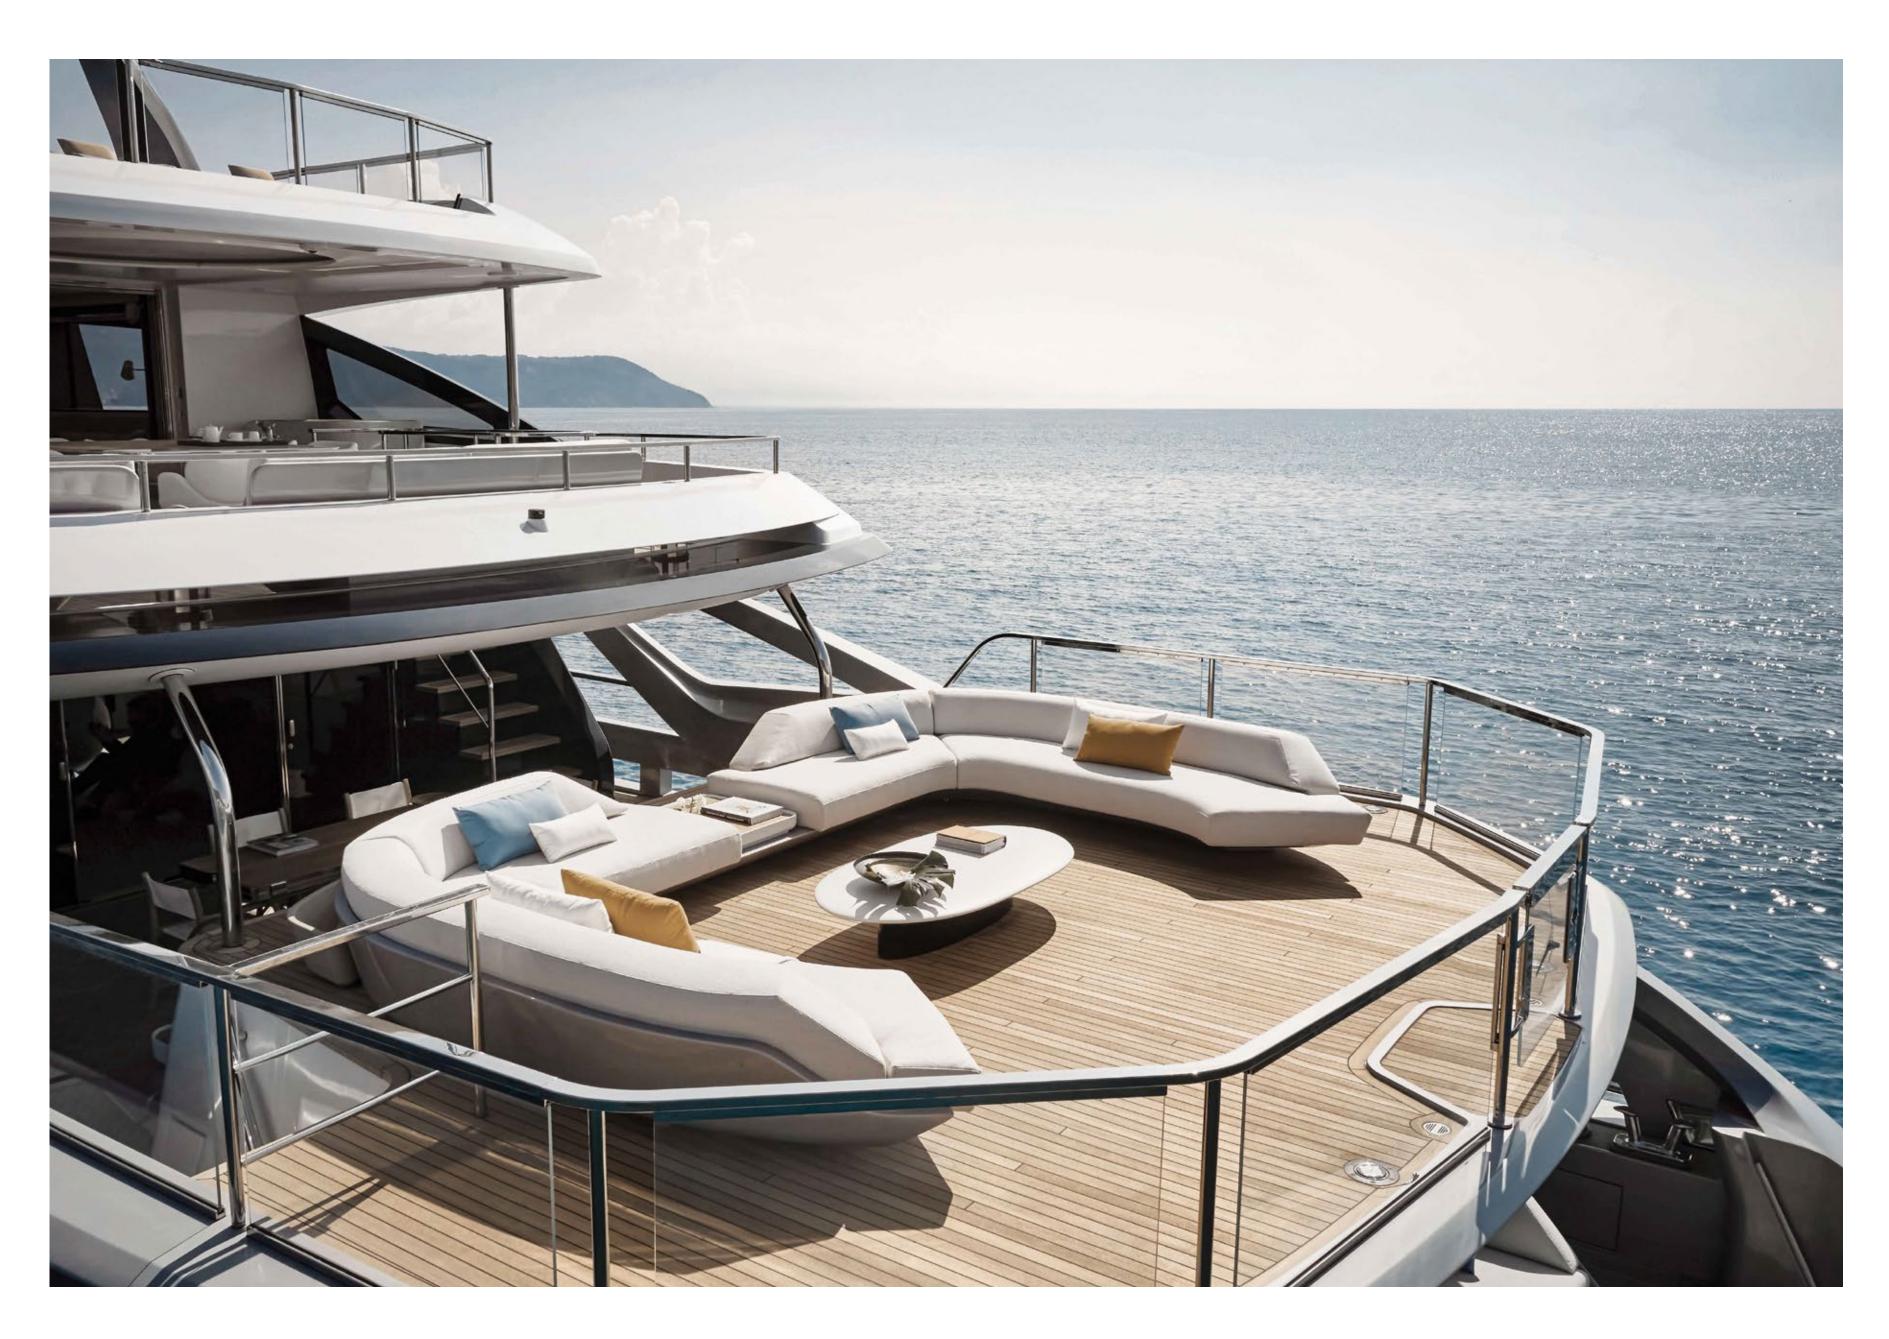

[ The "Three Decks + One" design concept features four cascading terraces, unique in function, size and flexibility. ]

GRANDE TRIDECK

The stage-like Sea View Terrace is born to overlook the marine panorama from a uniquely privileged point of view, suspending spectacularly over the water.

[The Sea View Terrace is a floating aft deck of 30 square meters that precedes the traditional cockpit, 2 meters above sea level.]