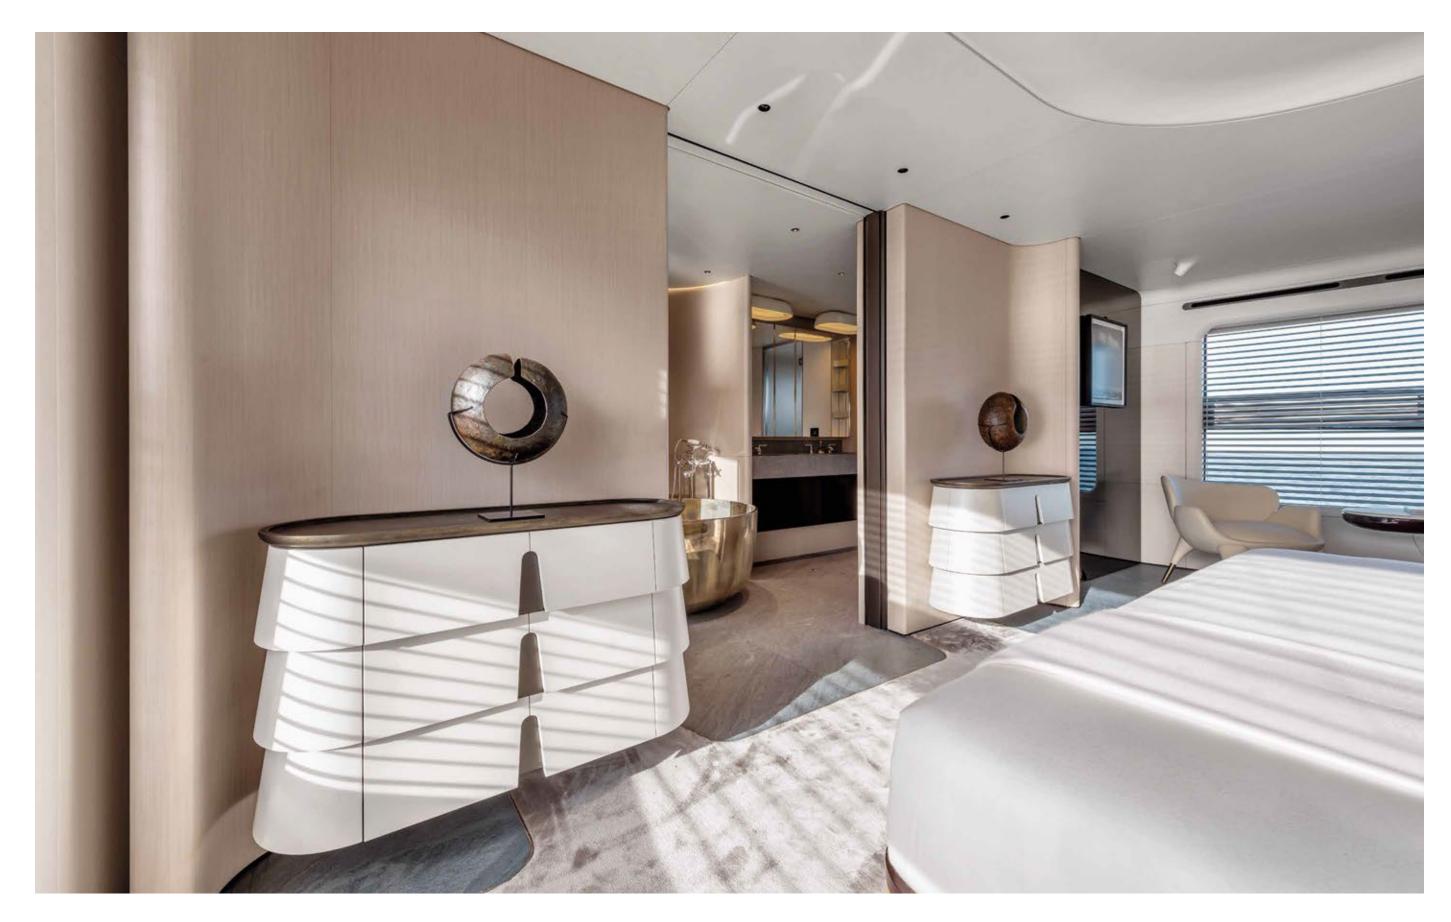

SOFTLY BLENDING

An encompassing sense of harmony rules the master suite. In a specially curated concoction, the atmosphere gently combines a warmly accommodating area embellished by a polished feel and suspended furnishings with an evolved concept of wellness. As a natural extension of the cabin, the bathroom evolves the idea of comfort and relaxation, evoking a sensation of pervading pleasure.

[The main material is neat tay wood contrasted against a polished mahogany, while the floor proposes a textured Cardoso stone.]

# ATMOSPHERES

[ The suite is divided into different areas only conceptually, further inspiring a cross-pollinated style and living experience. ]