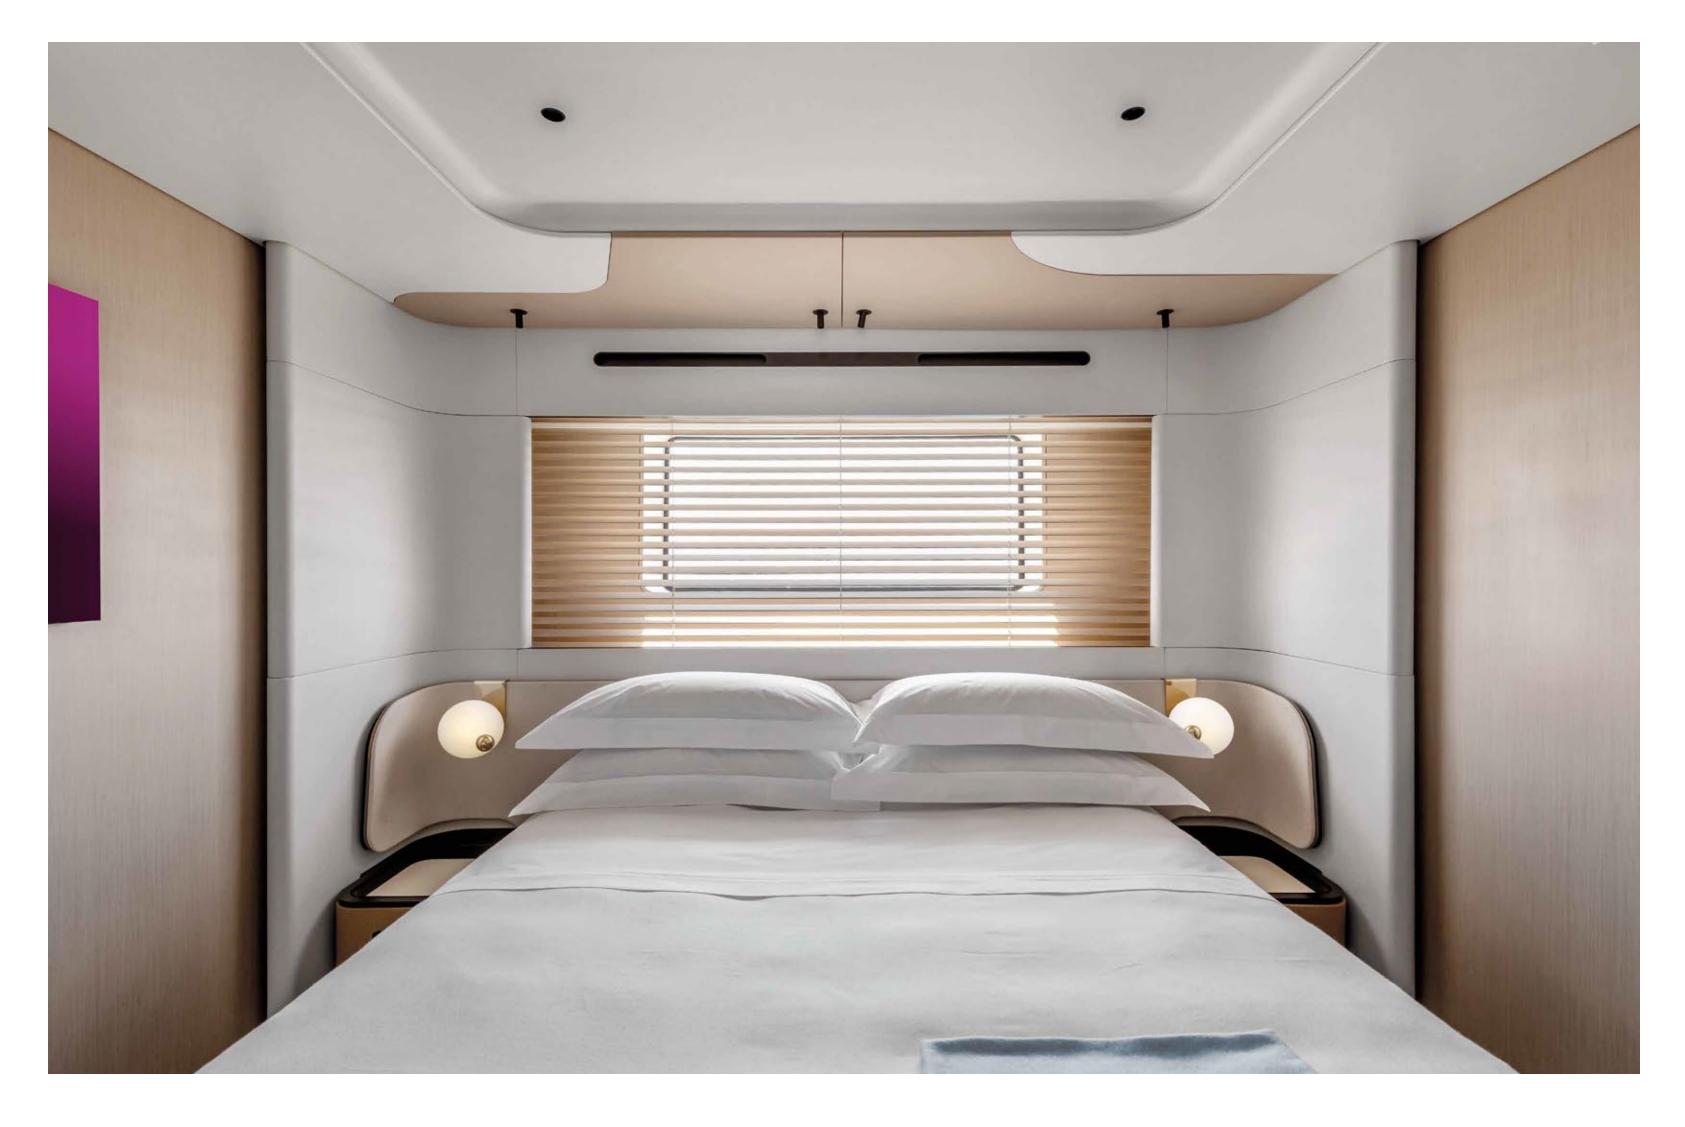

### Shall we?

The sense of openness suggested by the seamless spaces already encountered throughout the Grande Trideck continues into the sleeping quarters. Aesthetic finesse is played out by the delicacy of liquid like lines, sustained by rich and of liquid-like lines, sustained by rich and fascinating design elements making for an extra-charming experience.

SOFTLY BLENDING

An encompassing sense of harmony rules the master suite. In a specially curated concoction, the atmosphere gently combines a warmly accommodating area embellished by a polished feel and suspended furnishings with an evolved concept of wellness. As a natural extension of the cabin, the bathroom evolves the idea of comfort and relaxation, evoking a sensation of pervading pleasure.

[The main material is neat tay wood contrasted against a polished mahogany, while the floor proposes a textured Cardoso stone.]

# ATMOSPHERES

[ The suite is divided into different areas only conceptually, further inspiring a cross-pollinated style and living experience. ]