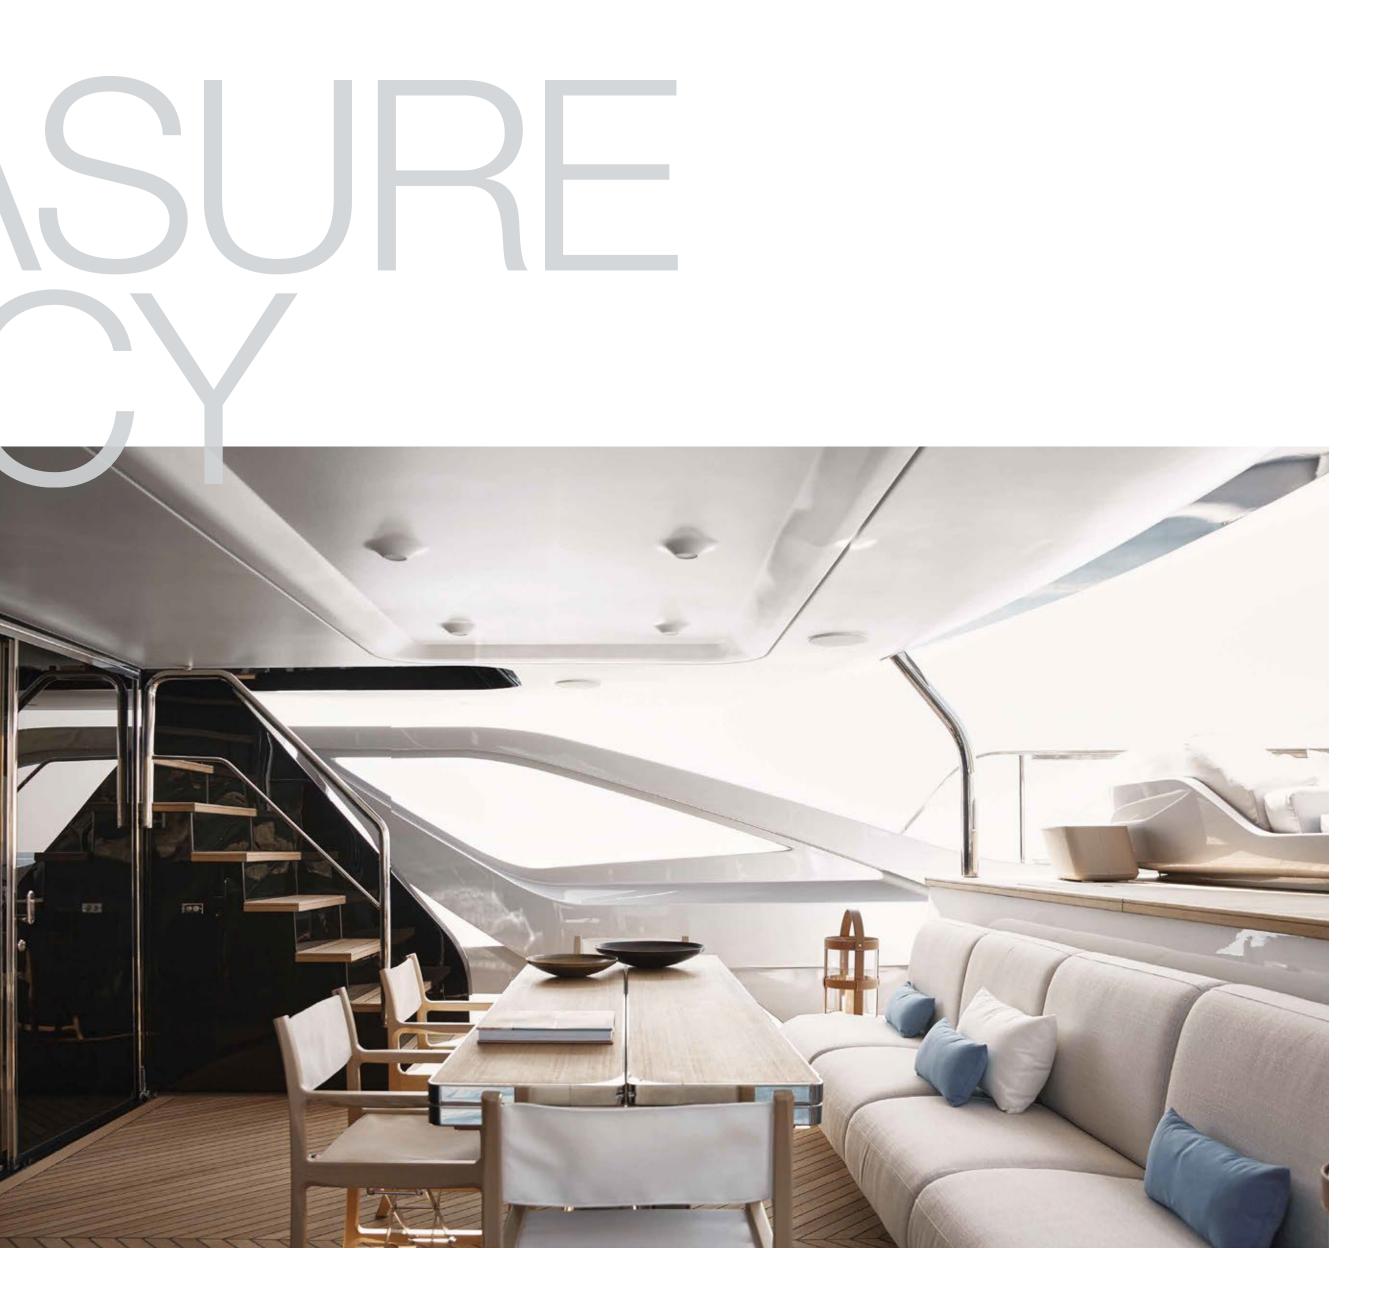

# THE PLEA OF PRIVA

Nestled between the Sea View Terrace and the entrance to the salon, the main deck delivers another particularly surprising space: the refined and reserved private patio. An extension of the indoor living ambience as well as a protected outdoor zone, this creative and intimate environment encourages conviviality through easy-going lunching, dining or lounging moments. Its soft colors and contours live alongside minimal but sensual accents, such as the moon-like surface circular elements in the ceiling, the bar cabinet featuring a Carrara marble top with a built-in table lamp and the herringbone pattern wooden floor with brass inserts.

[The Private Patio offers an additional outdoor sheltered area before entering in the salon, for total intimacy even when moored stern-to.]

[The beach area offers 2 meters of headroom and is usable in all its width thanks to the separate garage for tenders and toys. The hinged transom can open to increase the available surface to more than 30 square meters.]