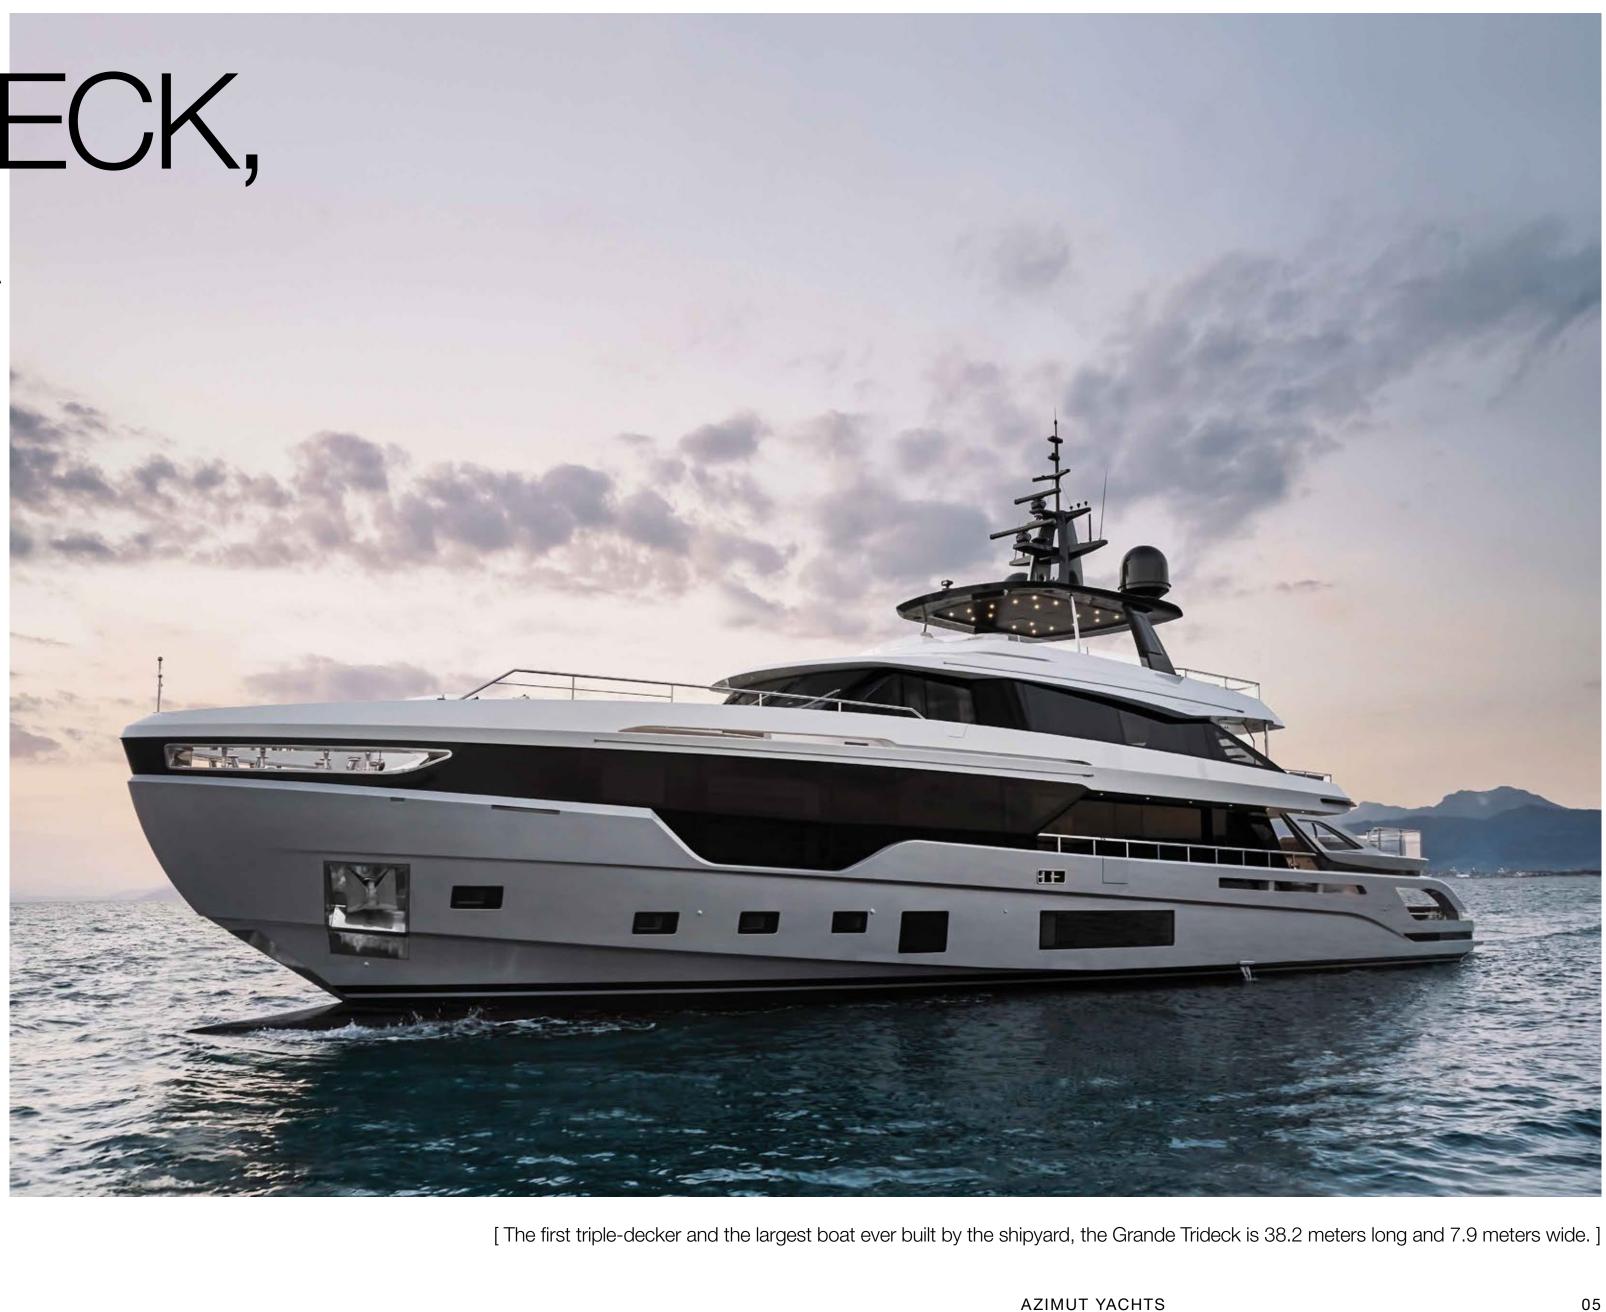

# GRANDE TRIDECK, A GRAND SEA PERSPECTIVE

The highly innovative aesthetic of the Grande Trideck gives traditional onboard spaces an unexpected twist, expanding the boundaries of the classic triple-decker concept.

By boldly redefining all ambiences, the novel 'three decks + one' ideal integrates a breathtaking half-raised aft deck, providing an ensemble of four cascading terraces for a uniquely dynamic and sea-immersive effect.

Experience the sublime sea spirit of the Grande Trideck.