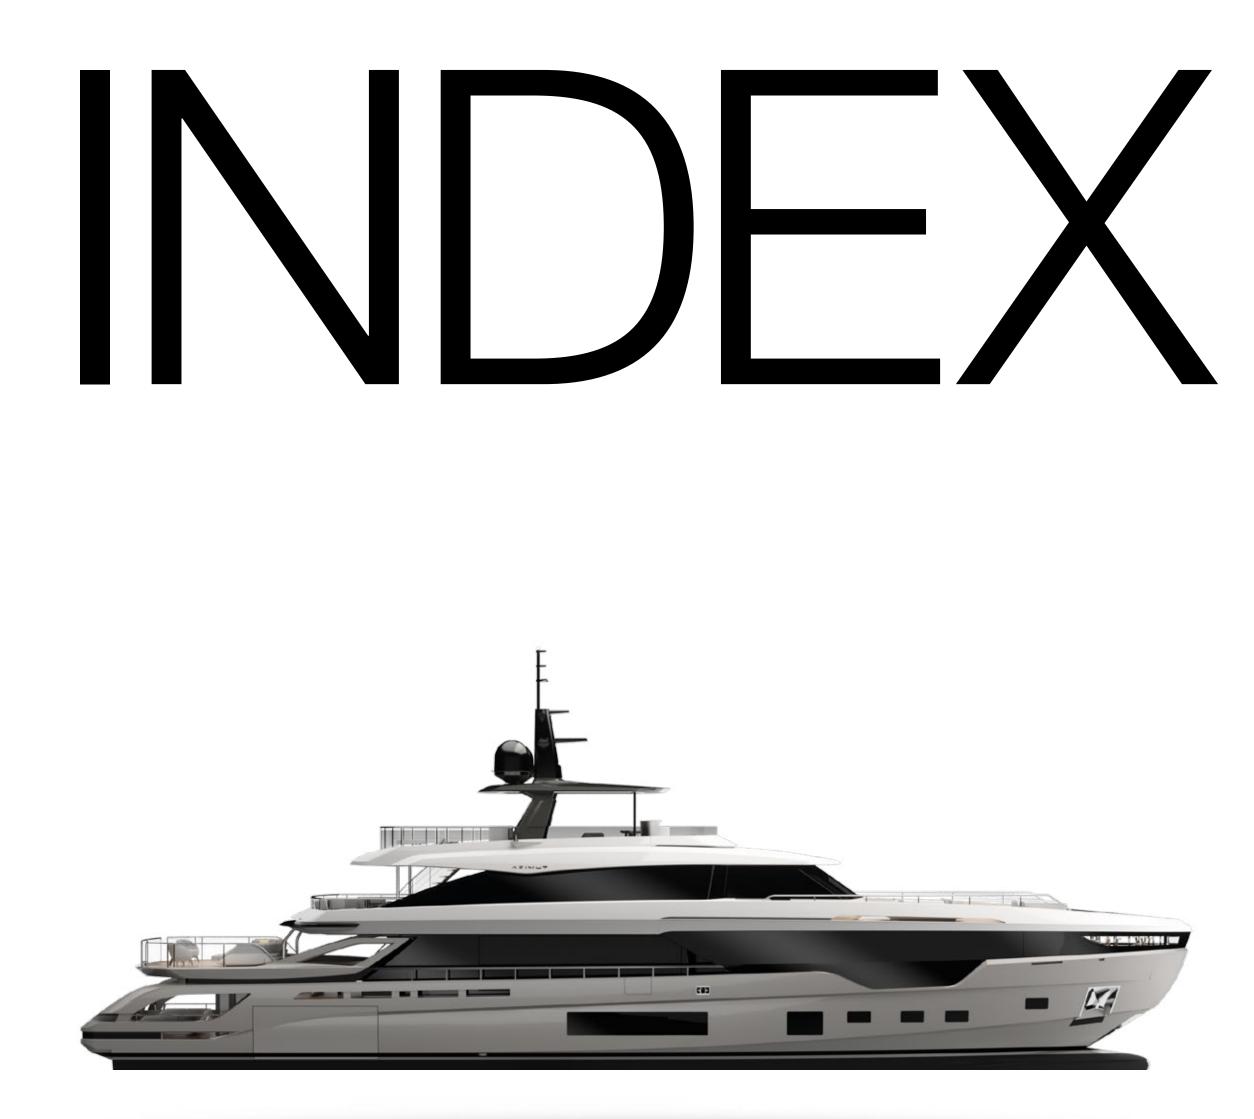

# GRANDE TRIDECK, A GRAND SEA PERSPECTIVE

The highly innovative aesthetic of the Grande Trideck gives traditional onboard spaces an unexpected twist, expanding the boundaries of the classic triple-decker concept.

By boldly redefining all ambiences, the novel 'three decks + one' ideal integrates a breathtaking half-raised aft deck, providing an ensemble of four cascading terraces for a uniquely dynamic and sea-immersive effect.

Experience the sublime sea spirit of the Grande Trideck.