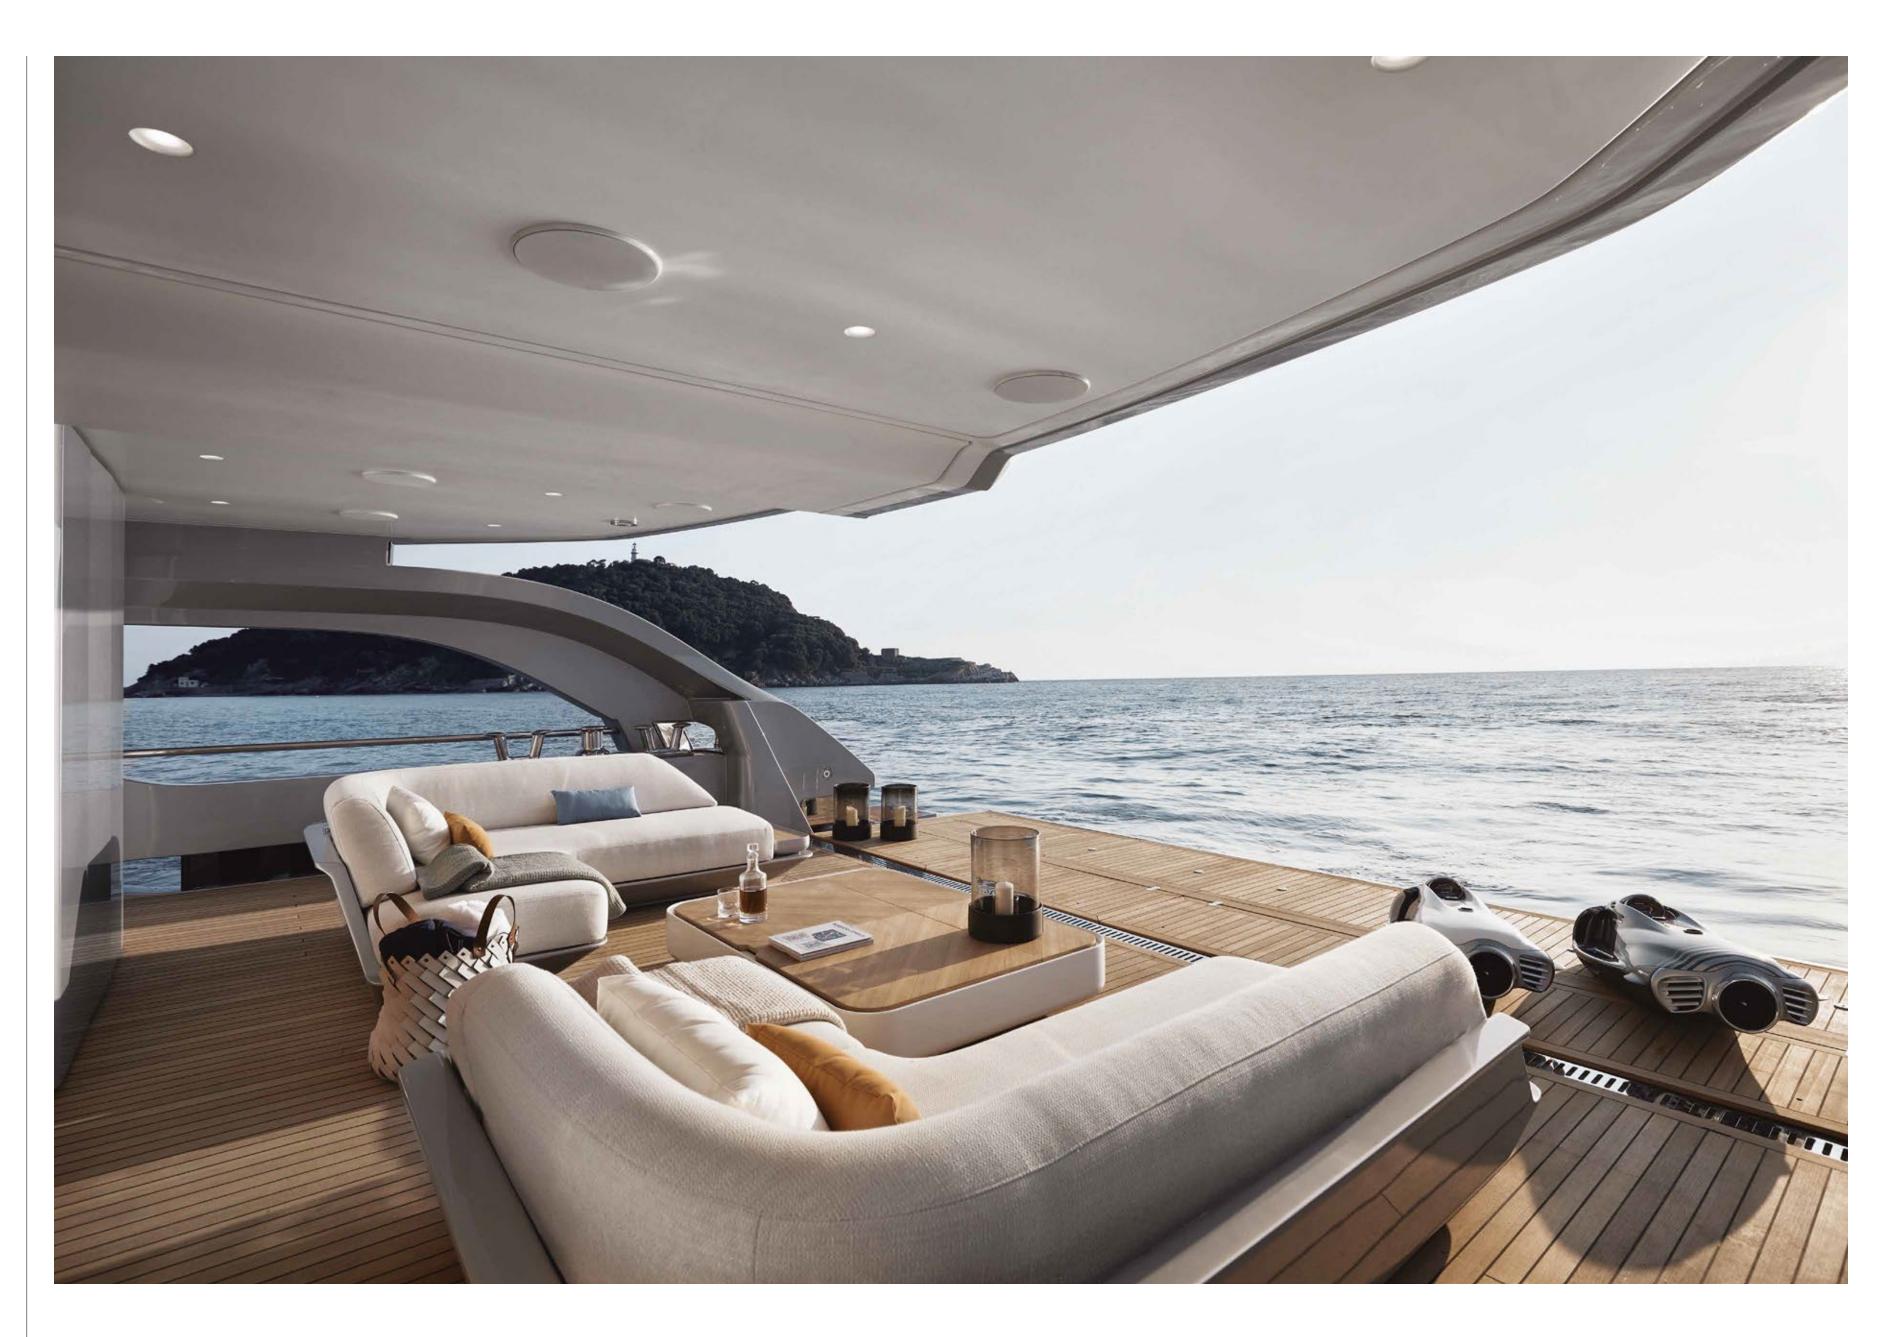

[ The "Three Decks + One" design concept features four cascading terraces, unique in function, size and flexibility. ]

GRANDE TRIDECK

The stage-like Sea View Terrace is born to overlook the marine panorama from a uniquely privileged point of view, suspending spectacularly over the water.

[The Sea View Terrace is a floating aft deck of 30 square meters that precedes the traditional cockpit, 2 meters above sea level.]