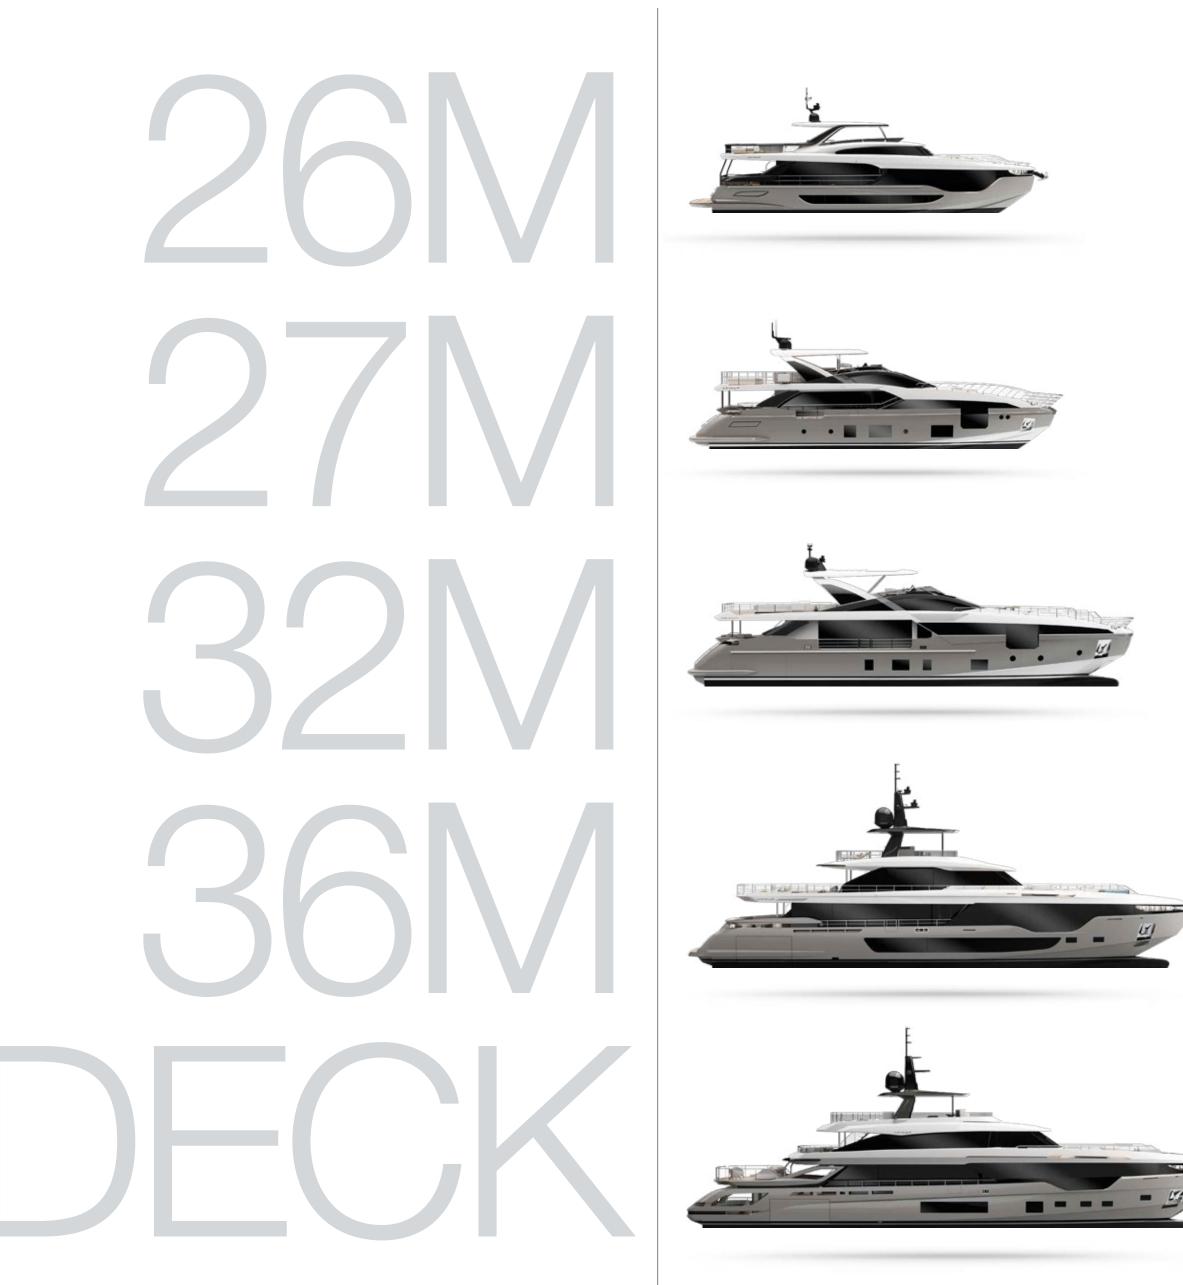

## FLYBRIDGE

5 CABINS

6 CABINS

## UPPER DECK

5 CABINS

6 CABINS

## MAIN DECK

5 CABINS

6 CABINS

## LOWER DECK

5 CABINS

6 CABINS

04 | THE GRANDE SERIES