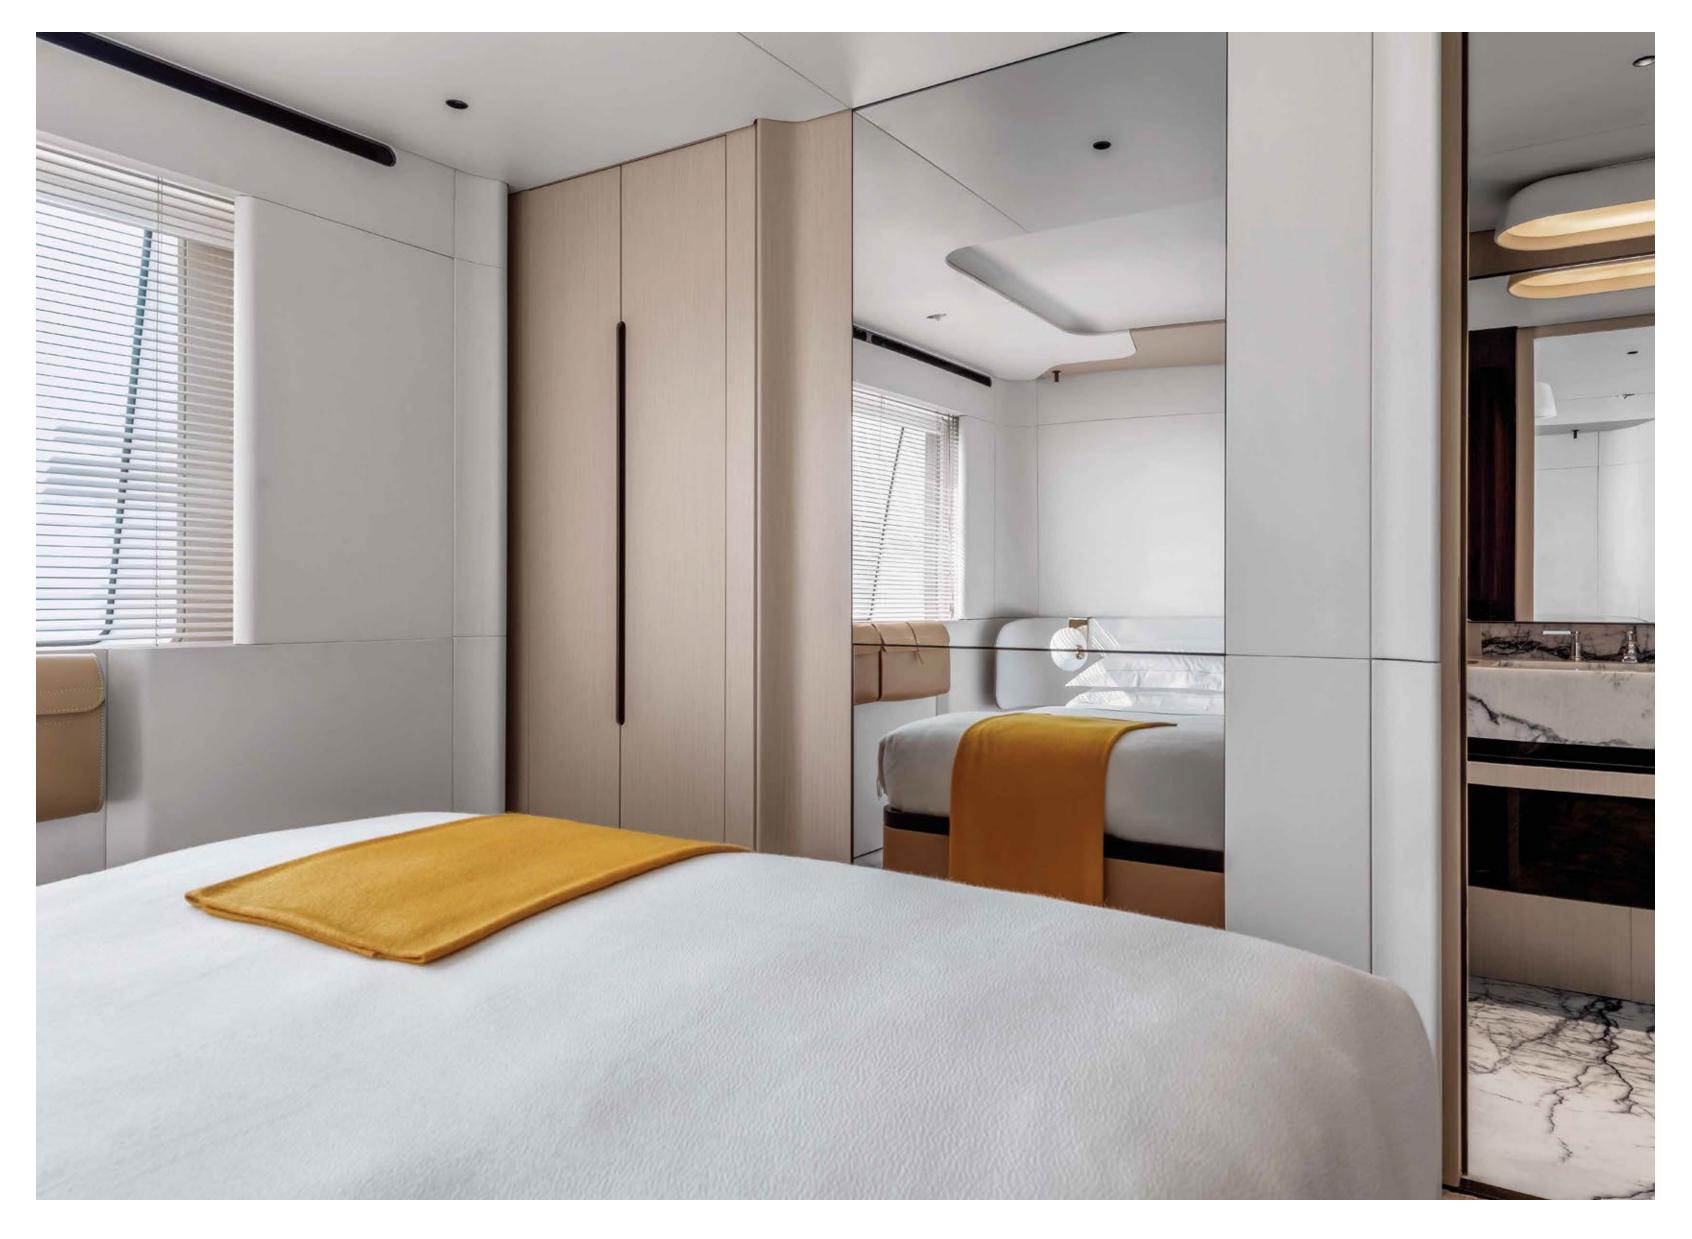

SOFTLY BLENDING

An encompassing sense of harmony rules the master suite. In a specially curated concoction, the atmosphere gently combines a warmly accommodating area embellished by a polished feel and suspended furnishings with an evolved concept of wellness. As a natural extension of the cabin, the bathroom evolves the idea of comfort and relaxation, evoking a sensation of pervading pleasure.

[The main material is neat tay wood contrasted against a polished mahogany, while the floor proposes a textured Cardoso stone.]

# ATMOSPHERES

[ The suite is divided into different areas only conceptually, further inspiring a cross-pollinated style and living experience. ]