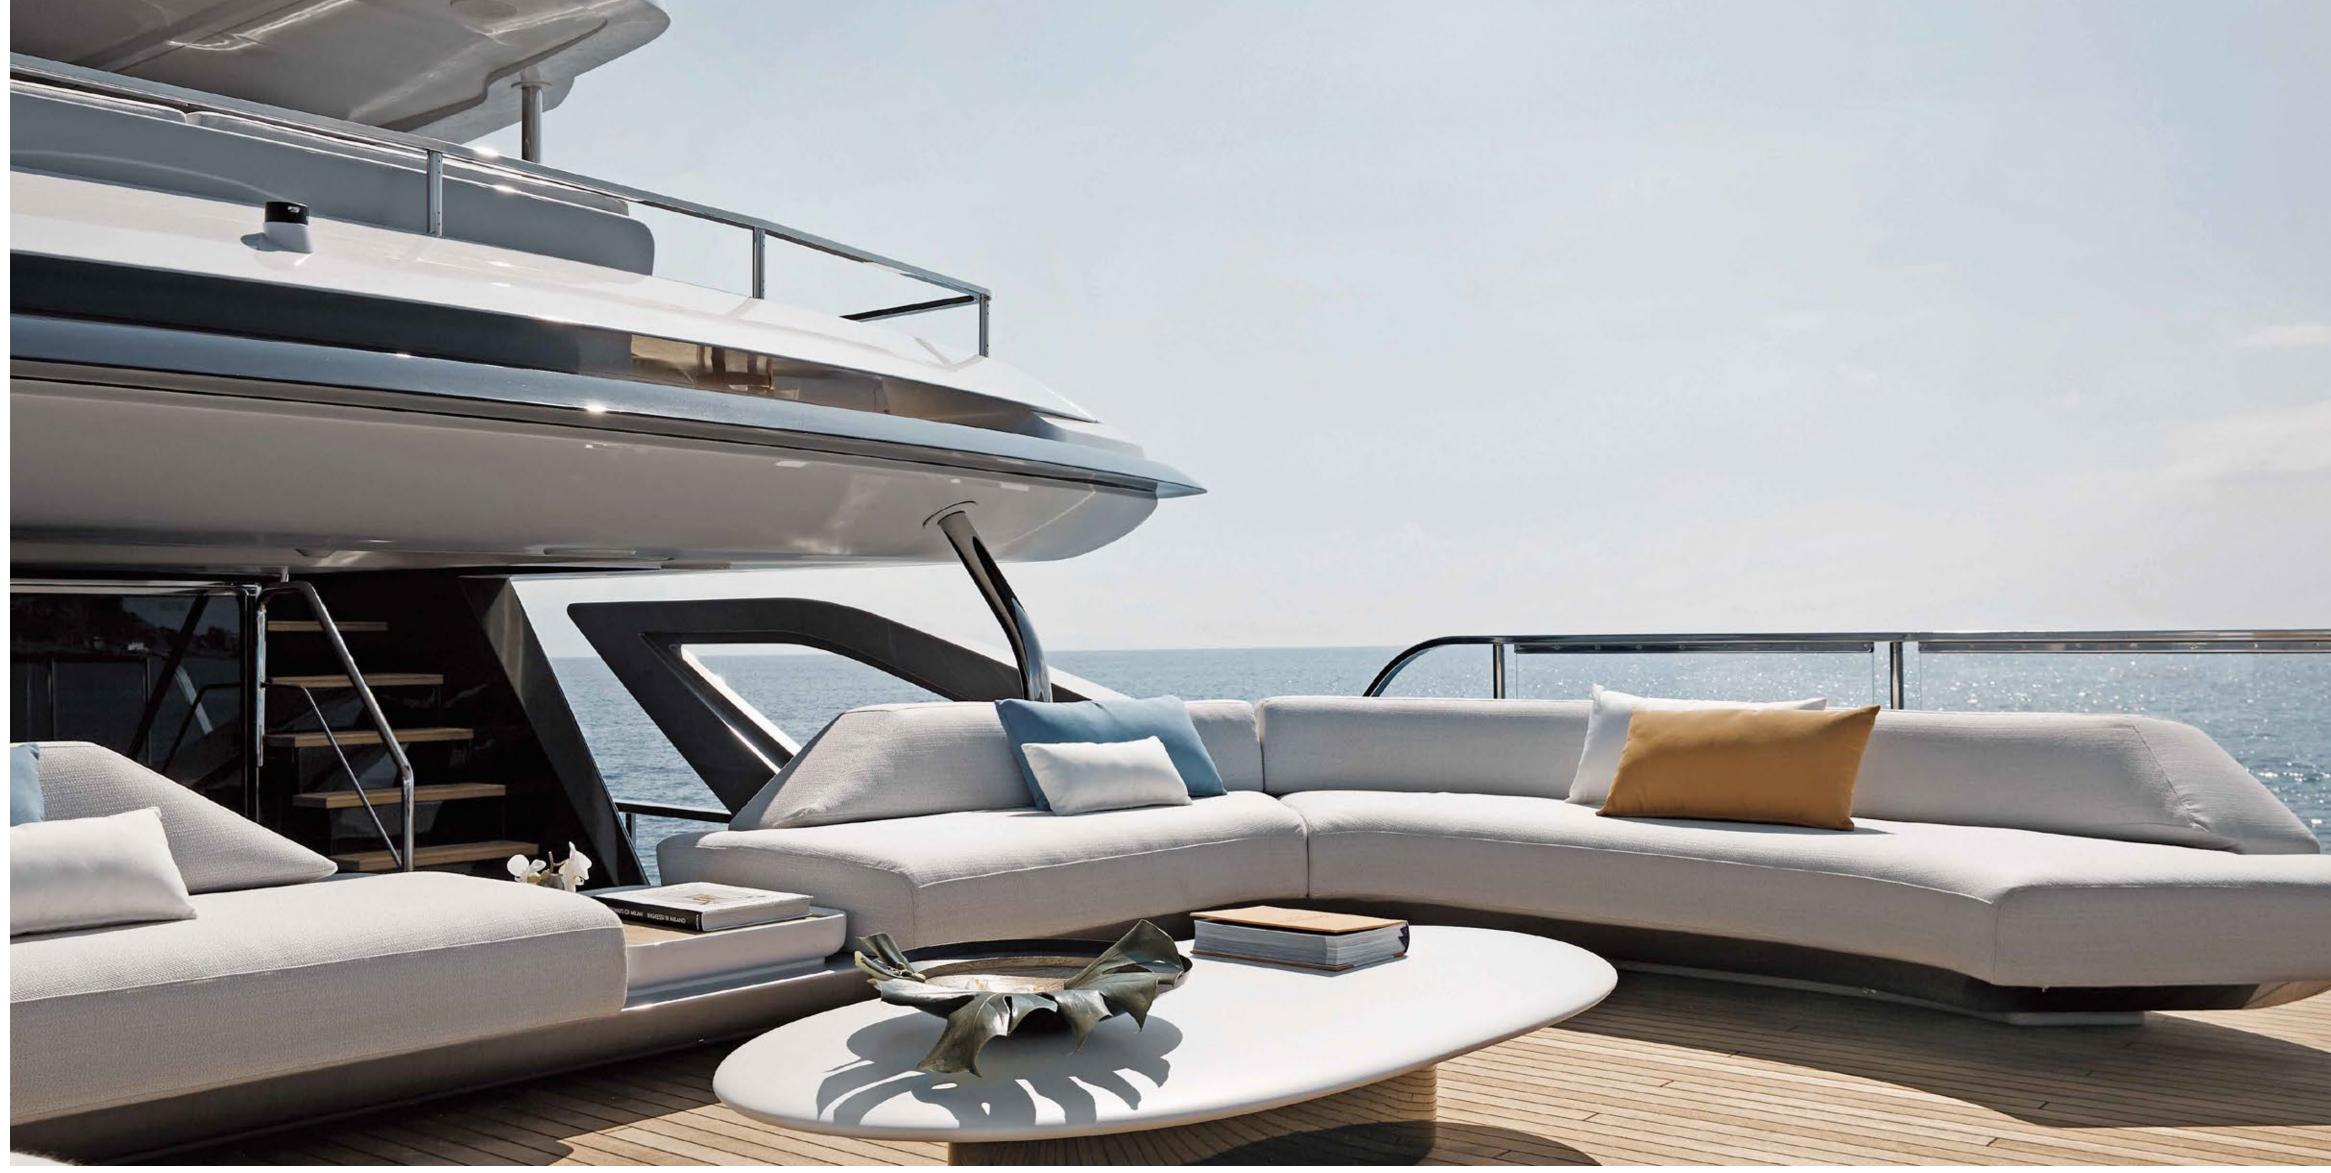

[ The "Three Decks + One" design concept features four cascading terraces, unique in function, size and flexibility. ]

GRANDE TRIDECK

The stage-like Sea View Terrace is born to overlook the marine panorama from a uniquely privileged point of view, suspending spectacularly over the water.

At the same time, the superior sundeck makes for a perfectly relaxing sunbathing area, while the upper deck below it boasts the main outdoor dining area. Last but not least, the beach area beautifully and naturally connects the guests with the water and their natural surroundings.

[The sundeck offers a large sunbathing area at the stern and includes: opposing circular sofas, a table for lunch in the center and towards the bow, and an American-inspired bar with a large barbecue.]