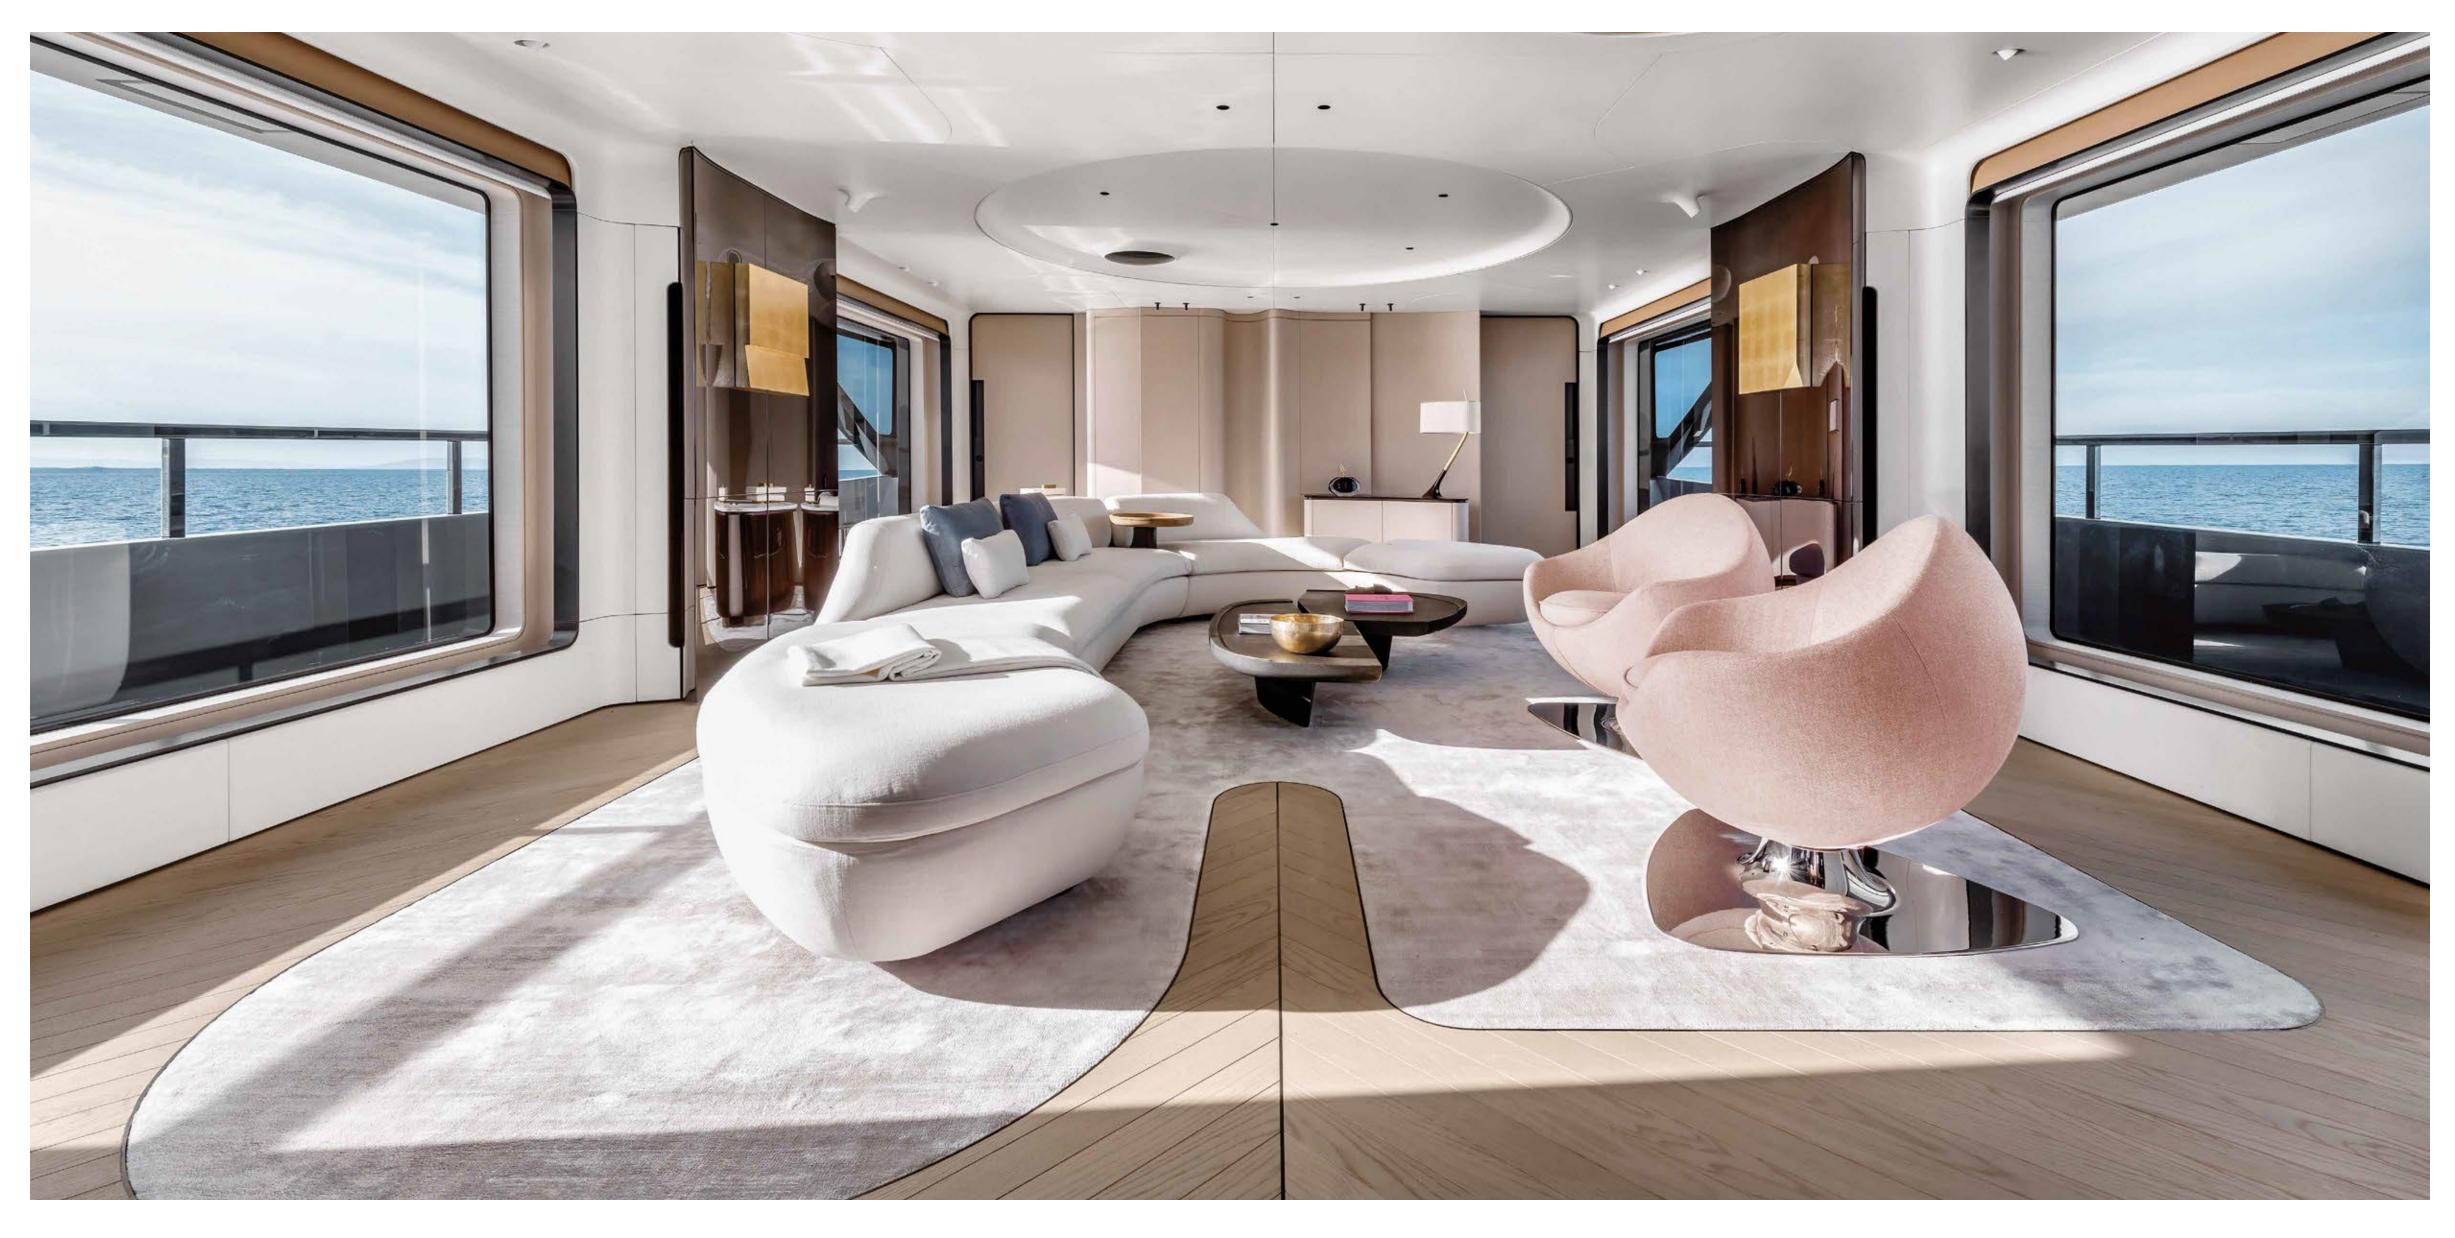

## FUNCTION AND STYLE, ESSENTIALLY REIMAGINED

The concept of the interior ambiences, the furnishings as well as every design element, are all conceived by designer Achille Salvagni. Inspired by the elemental essence of water, a renovated vision of functionality and style reimagines the role of space to embrace a natural way of life on board. A wholesome and organic sensation that brings together interiors and exteriors, blurring the lines between them to transform them into a harmonious continuum.

GRANDE TRIDECK

[Moving the main indoor dining area from the main deck to the upper deck is a natural progression of the designer's concept for the interiors.]

Ambiences are gracefully redefined through the adoption of a fluid and streamlined style, leaving behind traditional ideas and preconceived constraints of typical spatial divisions. Purity and cleanliness characterize every line, while the subtlety of a peaceful palette intensifies the feeling of relaxation.

# ABSOLUT AESTHET

As a detailed continuation of the reinvented spatial integrity on the Grande Trideck, the design-oriented attitude of every element exposes a liquid-like and essentialist soul.

Every intervention occurs to remove the superfluous, focusing on a profoundly artisanal identity to enhance the architectural quality of the surroundings and the preciousness of the loose furniture through noble materials and special finishes.

[ Every single piece of furniture on board is specially-designed, the superfluous removed so as to let tactile and visual pleasure define the living areas. ]

AZIMUT YACHTS

[Every detail, even the lamp, is designed ad hoc for this project.]