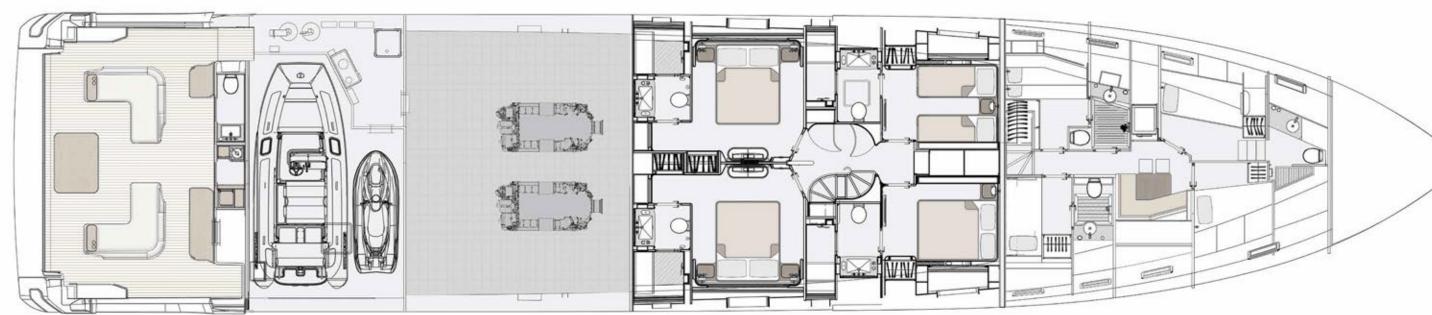

## FLYBRIDGE

5 CABINS

6 CABINS

## UPPER DECK

5 CABINS

6 CABINS

## MAIN DECK

5 CABINS

6 CABINS

## LOWER DECK

5 CABINS

6 CABINS

04 | THE GRANDE SERIES