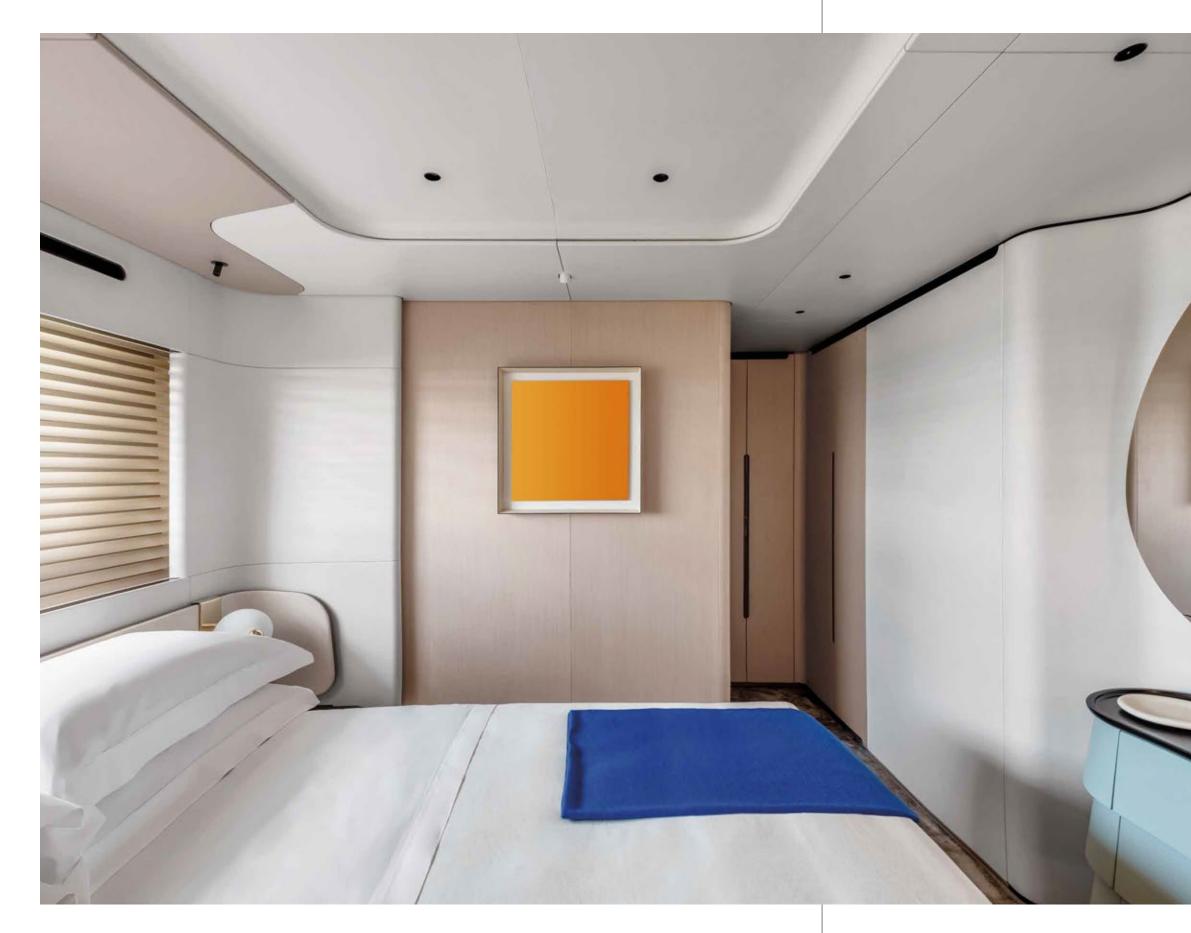

### Shall we?

The sense of openness suggested by the seamless spaces already encountered throughout the Grande Trideck continues into the sleeping quarters. Aesthetic finesse is played out by the delicacy of liquid like lines, sustained by rich and of liquid-like lines, sustained by rich and fascinating design elements making for an extra-charming experience.

SOFTLY BLENDING

An encompassing sense of harmony rules the master suite. In a specially curated concoction, the atmosphere gently combines a warmly accommodating area embellished by a polished feel and suspended furnishings with an evolved concept of wellness. As a natural extension of the cabin, the bathroom evolves the idea of comfort and relaxation, evoking a sensation of pervading pleasure.

[The main material is neat tay wood contrasted against a polished mahogany, while the floor proposes a textured Cardoso stone.]

# ATMOSPHERES

[ The suite is divided into different areas only conceptually, further inspiring a cross-pollinated style and living experience. ]