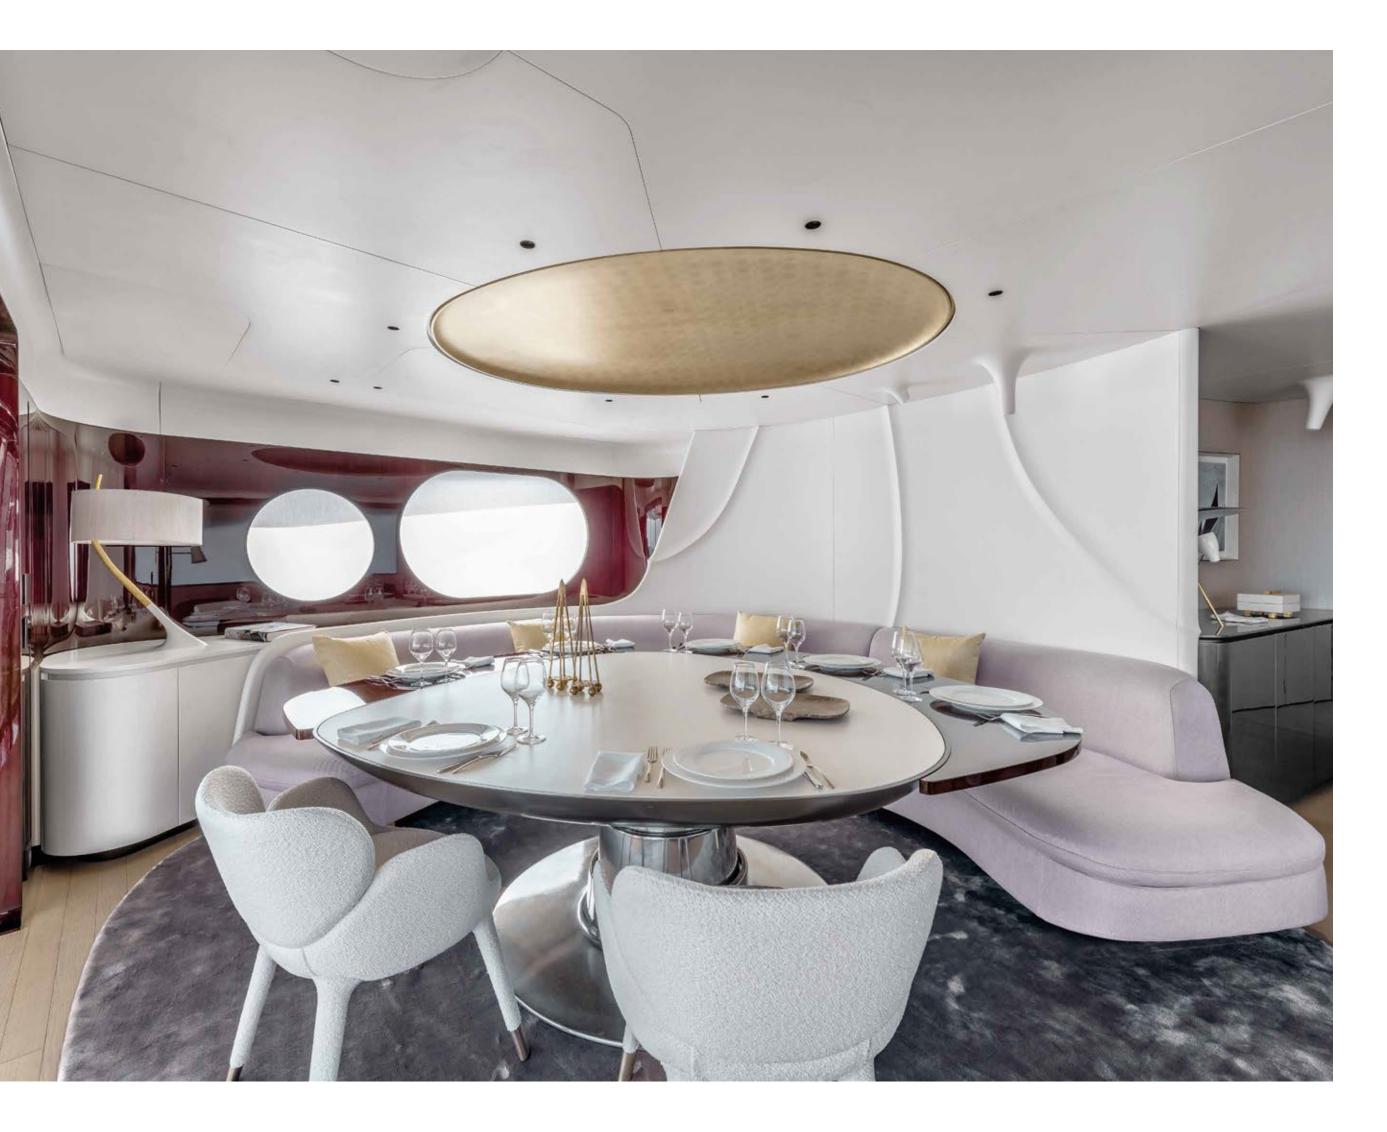

# THE PLEA OF PRIVA

Nestled between the Sea View Terrace and the entrance to the salon, the main deck delivers another particularly surprising space: the refined and reserved private patio. An extension of the indoor living ambience as well as a protected outdoor zone, this creative and intimate environment encourages conviviality through easy-going lunching, dining or lounging moments. Its soft colors and contours live alongside minimal but sensual accents, such as the moon-like surface circular elements in the ceiling, the bar cabinet featuring a Carrara marble top with a built-in table lamp and the herringbone pattern wooden floor with brass inserts.

[The Private Patio offers an additional outdoor sheltered area before entering in the salon, for total intimacy even when moored stern-to.]

[The beach area offers 2 meters of headroom and is usable in all its width thanks to the separate garage for tenders and toys. The hinged transom can open to increase the available surface to more than 30 square meters.]

## FUNCTION AND STYLE, ESSENTIALLY REIMAGINED

The concept of the interior ambiences, the furnishings as well as every design element, are all conceived by designer Achille Salvagni. Inspired by the elemental essence of water, a renovated vision of functionality and style reimagines the role of space to embrace a natural way of life on board. A wholesome and organic sensation that brings together interiors and exteriors, blurring the lines between them to transform them into a harmonious continuum.

GRANDE TRIDECK

[Moving the main indoor dining area from the main deck to the upper deck is a natural progression of the designer's concept for the interiors.]

Ambiences are gracefully redefined through the adoption of a fluid and streamlined style, leaving behind traditional ideas and preconceived constraints of typical spatial divisions. Purity and cleanliness characterize every line, while the subtlety of a peaceful palette intensifies the feeling of relaxation.