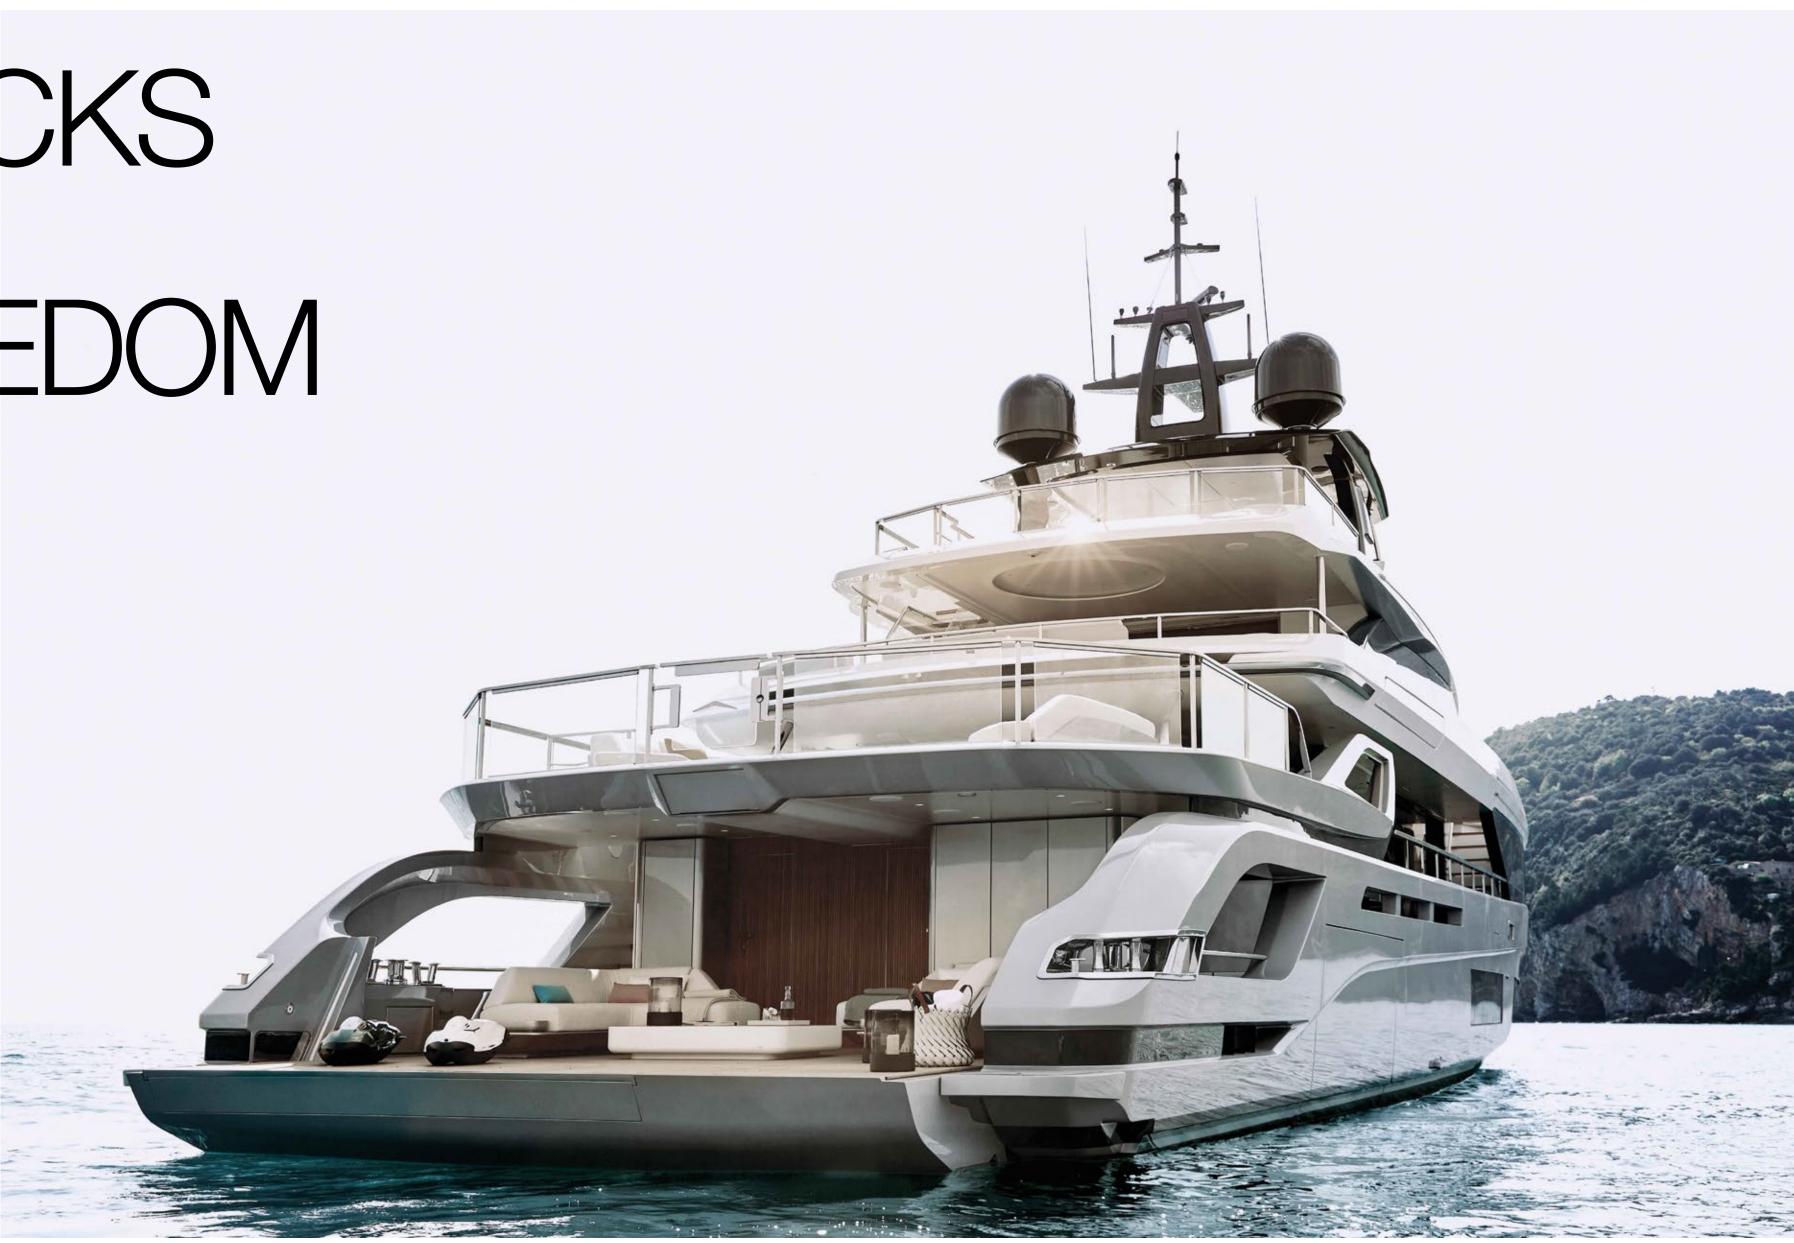

# THE PLEA OF PRIVA

Nestled between the Sea View Terrace and the entrance to the salon, the main deck delivers another particularly surprising space: the refined and reserved private patio. An extension of the indoor living ambience as well as a protected outdoor zone, this creative and intimate environment encourages conviviality through easy-going lunching, dining or lounging moments. Its soft colors and contours live alongside minimal but sensual accents, such as the moon-like surface circular elements in the ceiling, the bar cabinet featuring a Carrara marble top with a built-in table lamp and the herringbone pattern wooden floor with brass inserts.

[The Private Patio offers an additional outdoor sheltered area before entering in the salon, for total intimacy even when moored stern-to.]

[The beach area offers 2 meters of headroom and is usable in all its width thanks to the separate garage for tenders and toys. The hinged transom can open to increase the available surface to more than 30 square meters.]