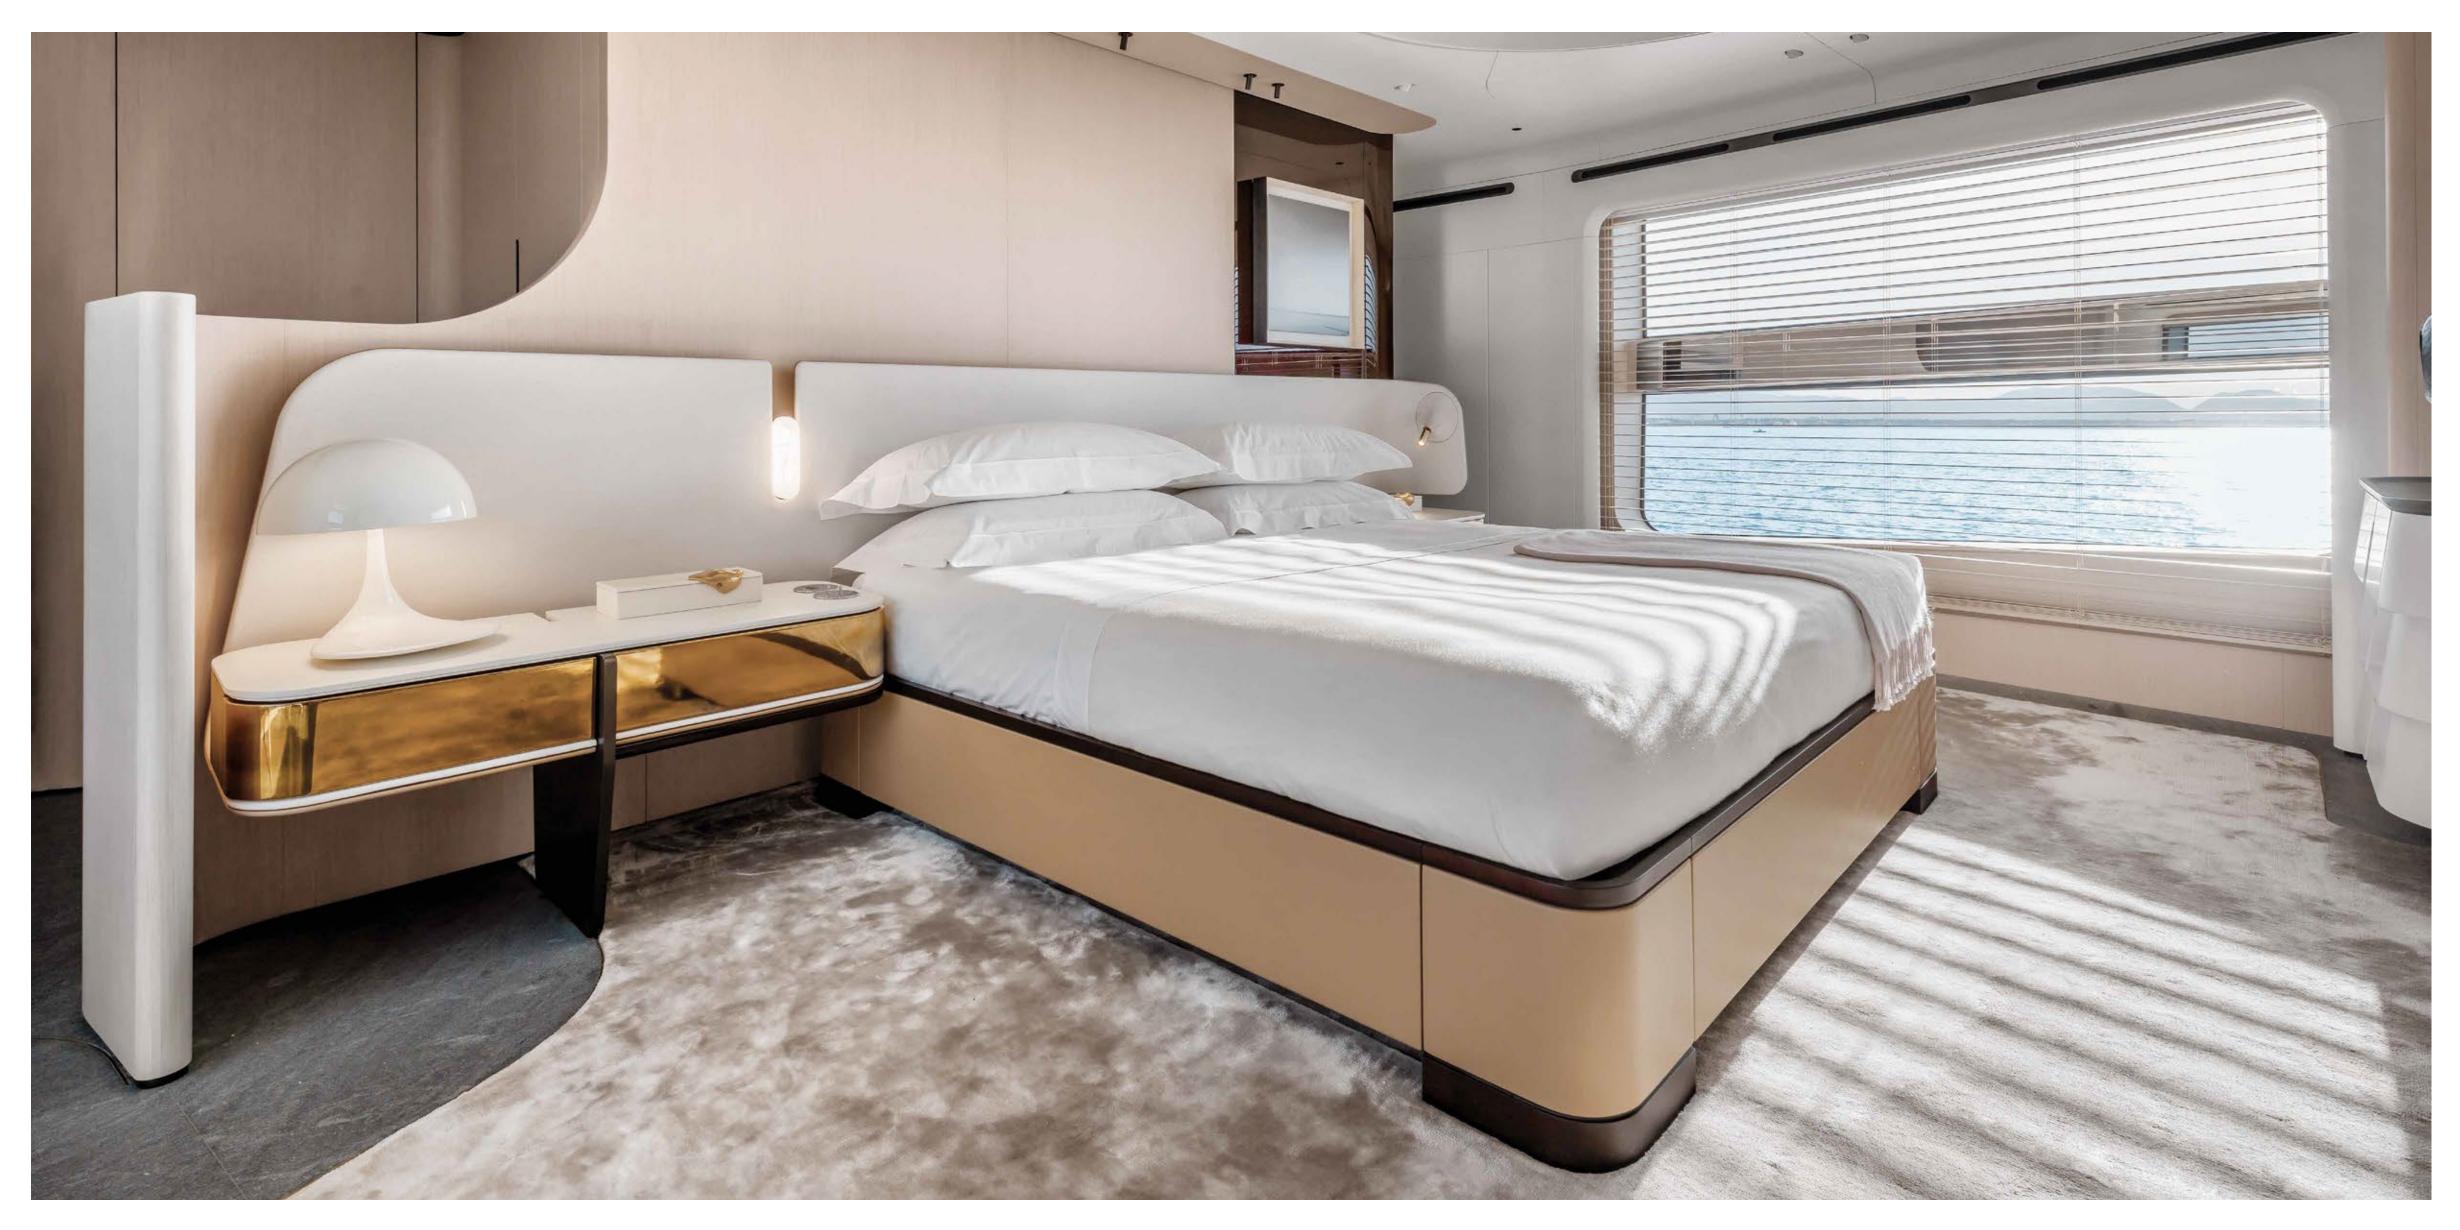

SOFTLY BLENDING

An encompassing sense of harmony rules the master suite. In a specially curated concoction, the atmosphere gently combines a warmly accommodating area embellished by a polished feel and suspended furnishings with an evolved concept of wellness. As a natural extension of the cabin, the bathroom evolves the idea of comfort and relaxation, evoking a sensation of pervading pleasure.

[The main material is neat tay wood contrasted against a polished mahogany, while the floor proposes a textured Cardoso stone.]