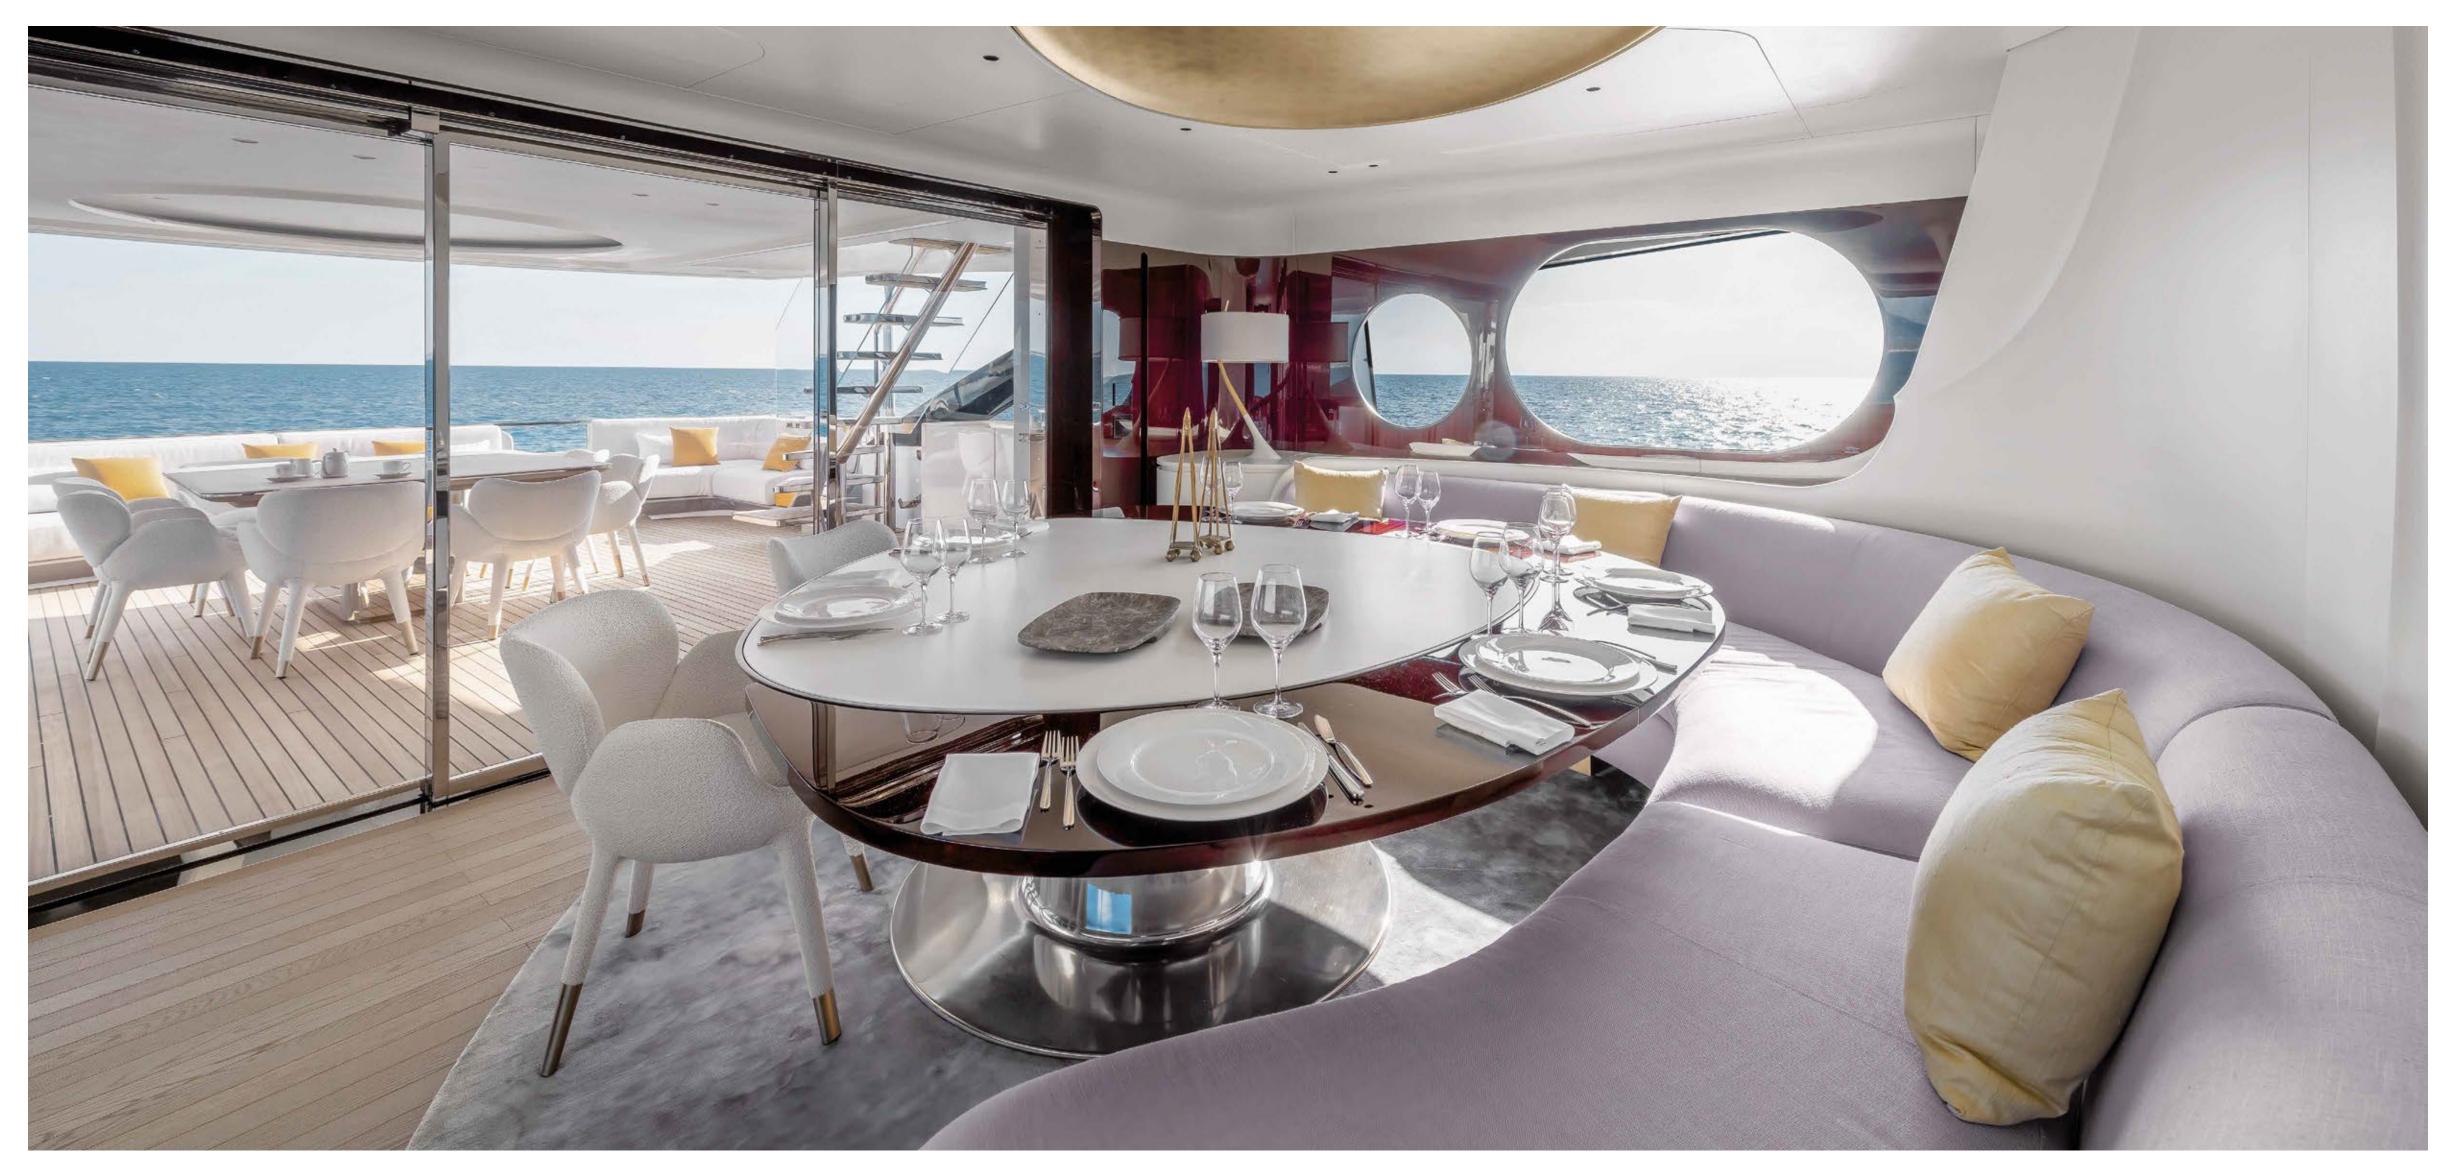

# THE PLEA OF PRIVA

Nestled between the Sea View Terrace and the entrance to the salon, the main deck delivers another particularly surprising space: the refined and reserved private patio. An extension of the indoor living ambience as well as a protected outdoor zone, this creative and intimate environment encourages conviviality through easy-going lunching, dining or lounging moments. Its soft colors and contours live alongside minimal but sensual accents, such as the moon-like surface circular elements in the ceiling, the bar cabinet featuring a Carrara marble top with a built-in table lamp and the herringbone pattern wooden floor with brass inserts.

[The Private Patio offers an additional outdoor sheltered area before entering in the salon, for total intimacy even when moored stern-to.]

[The beach area offers 2 meters of headroom and is usable in all its width thanks to the separate garage for tenders and toys. The hinged transom can open to increase the available surface to more than 30 square meters.]

1

-

----

0

GRANDE TRIDECK

-

AZIMUT YACHTS

[The main outdoor dining area, aft of the upper deck, develops around a square table extendable to seat up to 12 people.]