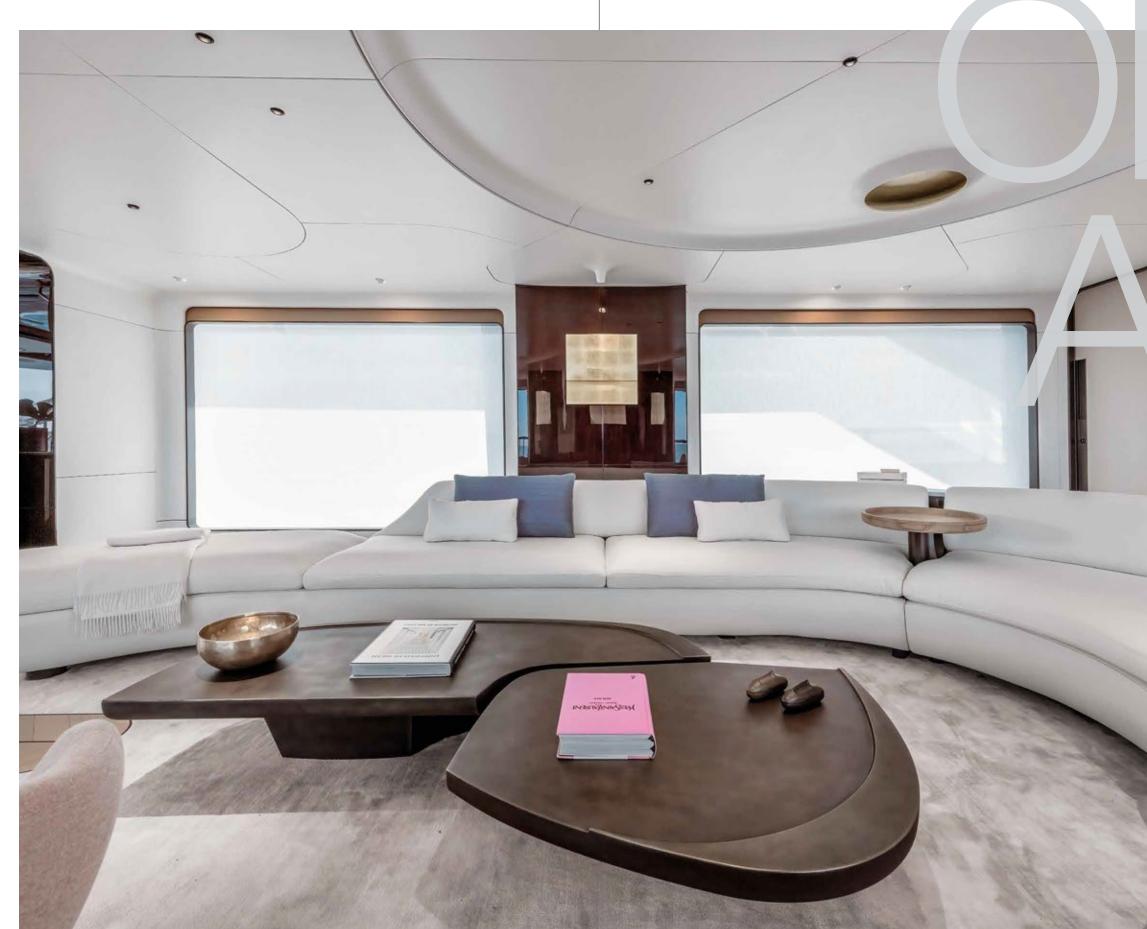

## FUNCTION AND STYLE, ESSENTIALLY REIMAGINED

The concept of the interior ambiences, the furnishings as well as every design element, are all conceived by designer Achille Salvagni. Inspired by the elemental essence of water, a renovated vision of functionality and style reimagines the role of space to embrace a natural way of life on board. A wholesome and organic sensation that brings together interiors and exteriors, blurring the lines between them to transform them into a harmonious continuum.

GRANDE TRIDECK

[Moving the main indoor dining area from the main deck to the upper deck is a natural progression of the designer's concept for the interiors.]

Ambiences are gracefully redefined through the adoption of a fluid and streamlined style, leaving behind traditional ideas and preconceived constraints of typical spatial divisions. Purity and cleanliness characterize every line, while the subtlety of a peaceful palette intensifies the feeling of relaxation.