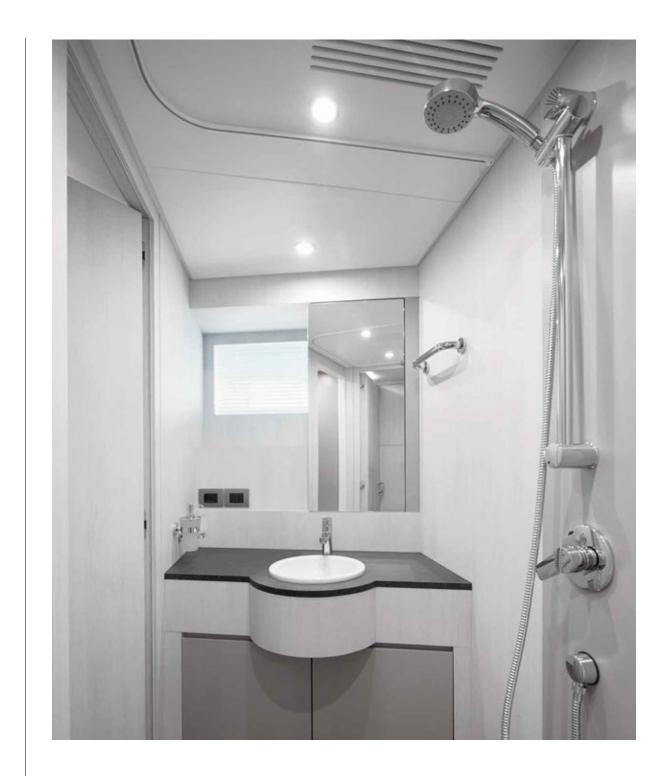

SOFTLY BLENDING

An encompassing sense of harmony rules the master suite. In a specially curated concoction, the atmosphere gently combines a warmly accommodating area embellished by a polished feel and suspended furnishings with an evolved concept of wellness. As a natural extension of the cabin, the bathroom evolves the idea of comfort and relaxation, evoking a sensation of pervading pleasure.

[The main material is neat tay wood contrasted against a polished mahogany, while the floor proposes a textured Cardoso stone.]