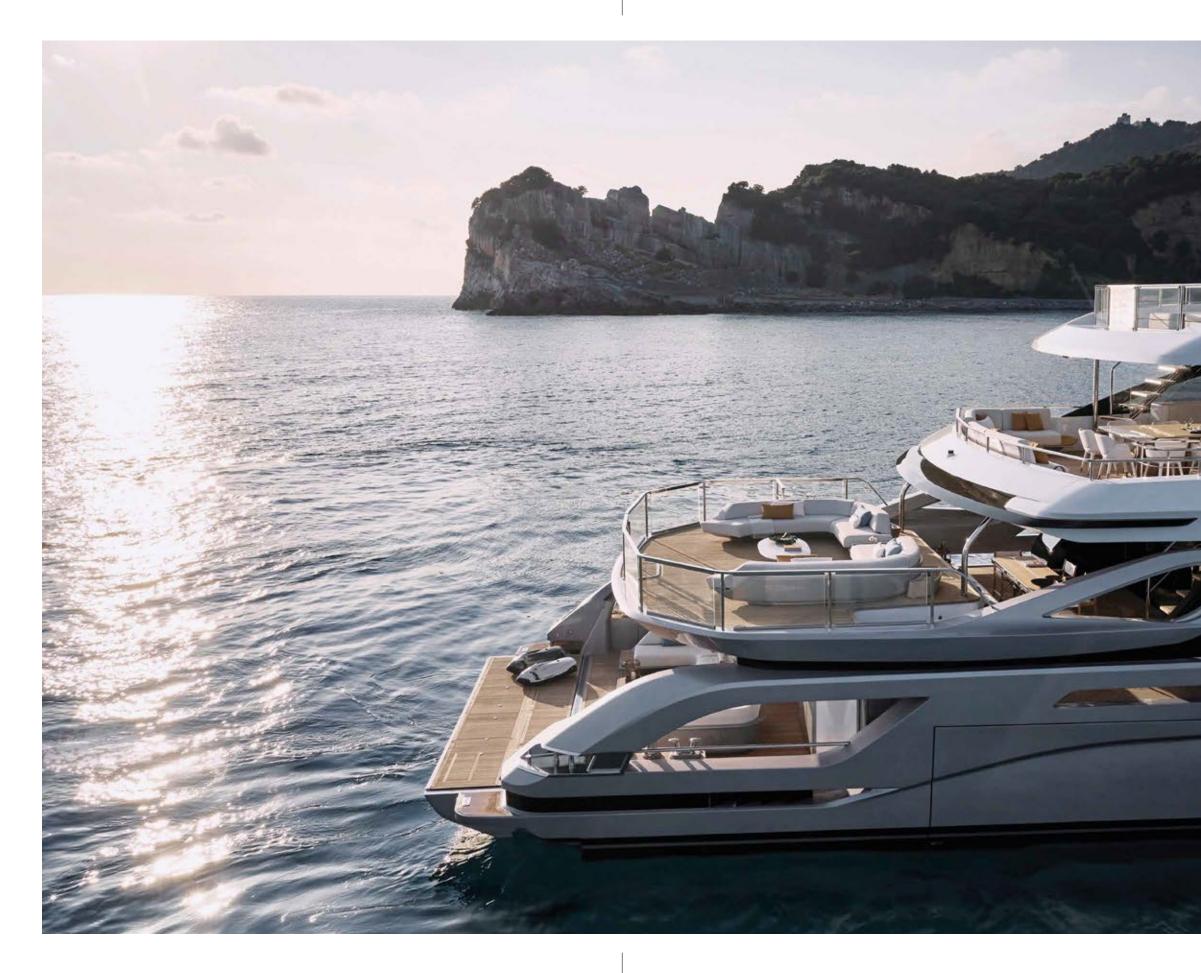

## THREE DECKS +ONE, PURE FREEDOM

The luxurious layout liberates life on board, interpreting the environment and the spaces anew through a fascinating sequence of cascading terraces. The four incredibly innovative, sea-bound spaces are each set on a different level of the Grande Trideck, creating a staggered deck concept that contributes to the expression of a bold and dynamic boat design. From the stunning Sea View Terrace to the elegant private patio and the lively beach area just above the sea's scintillating surface, the Three Decks + One solution is a flexible and deeply enveloping ocean experience.

[ The "Three Decks + One" design concept features four cascading terraces, unique in function, size and flexibility. ]

GRANDE TRIDECK

The stage-like Sea View Terrace is born to overlook the marine panorama from a uniquely privileged point of view, suspending spectacularly over the water.