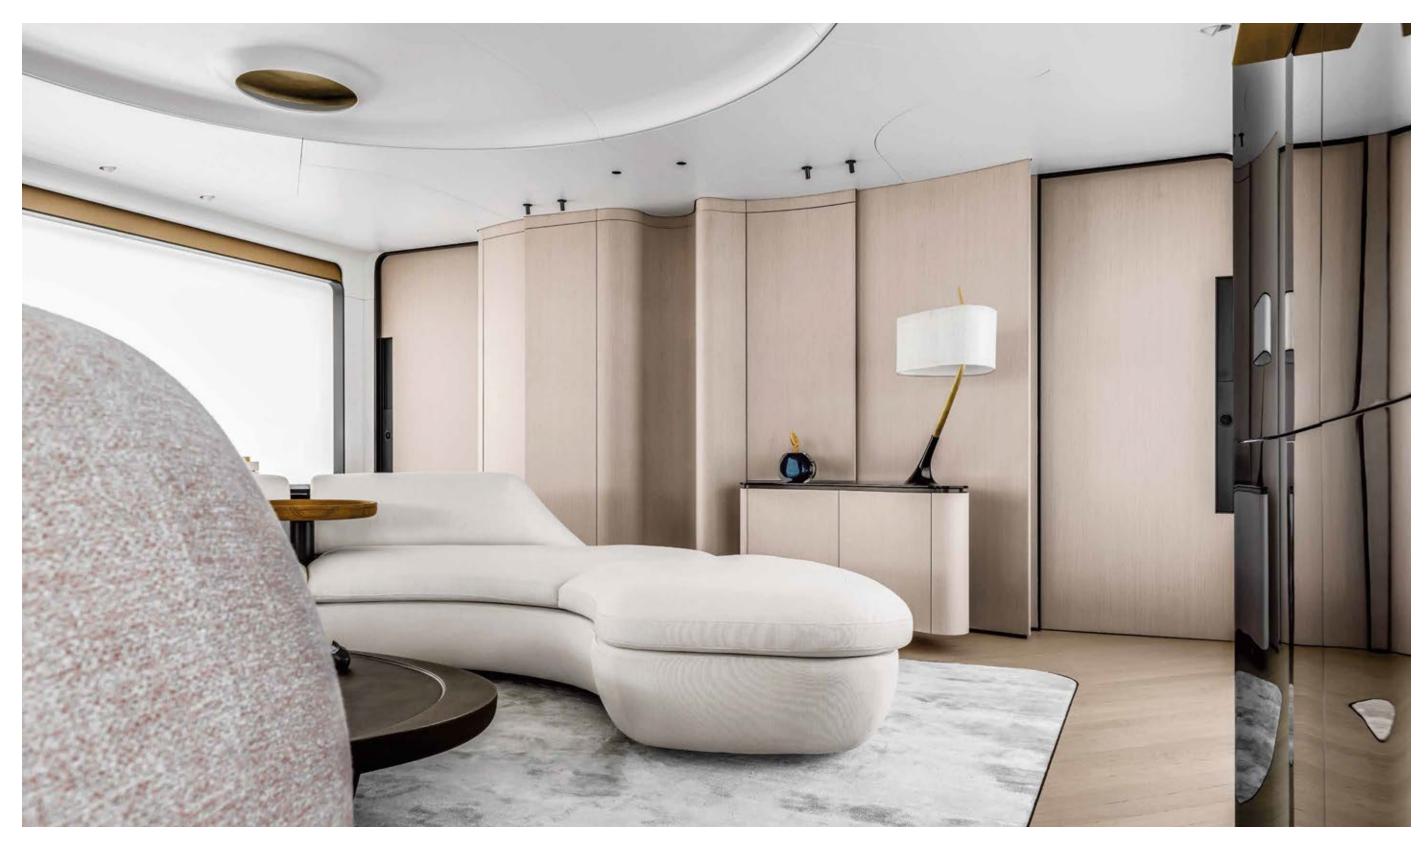

# THE PLEA OF PRIVA

Nestled between the Sea View Terrace and the entrance to the salon, the main deck delivers another particularly surprising space: the refined and reserved private patio. An extension of the indoor living ambience as well as a protected outdoor zone, this creative and intimate environment encourages conviviality through easy-going lunching, dining or lounging moments. Its soft colors and contours live alongside minimal but sensual accents, such as the moon-like surface circular elements in the ceiling, the bar cabinet featuring a Carrara marble top with a built-in table lamp and the herringbone pattern wooden floor with brass inserts.

[The Private Patio offers an additional outdoor sheltered area before entering in the salon, for total intimacy even when moored stern-to.]

[The beach area offers 2 meters of headroom and is usable in all its width thanks to the separate garage for tenders and toys. The hinged transom can open to increase the available surface to more than 30 square meters.]