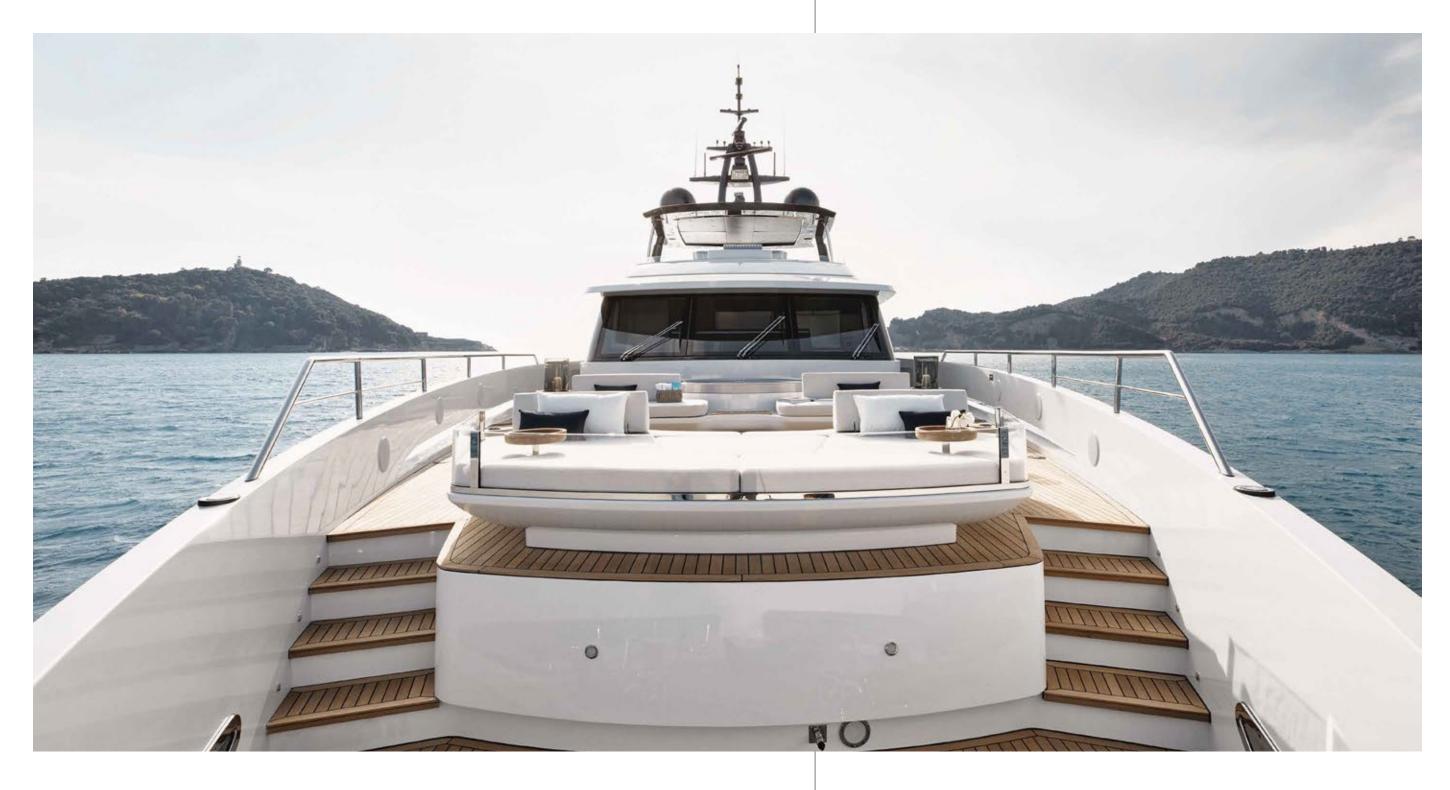

## THREE DECKS +ONE, PURE FREEDOM

The luxurious layout liberates life on board, interpreting the environment and the spaces anew through a fascinating sequence of cascading terraces. The four incredibly innovative, sea-bound spaces are each set on a different level of the Grande Trideck, creating a staggered deck concept that contributes to the expression of a bold and dynamic boat design. From the stunning Sea View Terrace to the elegant private patio and the lively beach area just above the sea's scintillating surface, the Three Decks + One solution is a flexible and deeply enveloping ocean experience.

[ The "Three Decks + One" design concept features four cascading terraces, unique in function, size and flexibility. ]

GRANDE TRIDECK

The stage-like Sea View Terrace is born to overlook the marine panorama from a uniquely privileged point of view, suspending spectacularly over the water.

At the same time, the superior sundeck makes for a perfectly relaxing sunbathing area, while the upper deck below it boasts the main outdoor dining area. Last but not least, the beach area beautifully and naturally connects the guests with the water and their natural surroundings.

[The Sea View Terrace is a floating aft deck of 30 square meters that precedes the traditional cockpit, 2 meters above sea level.]