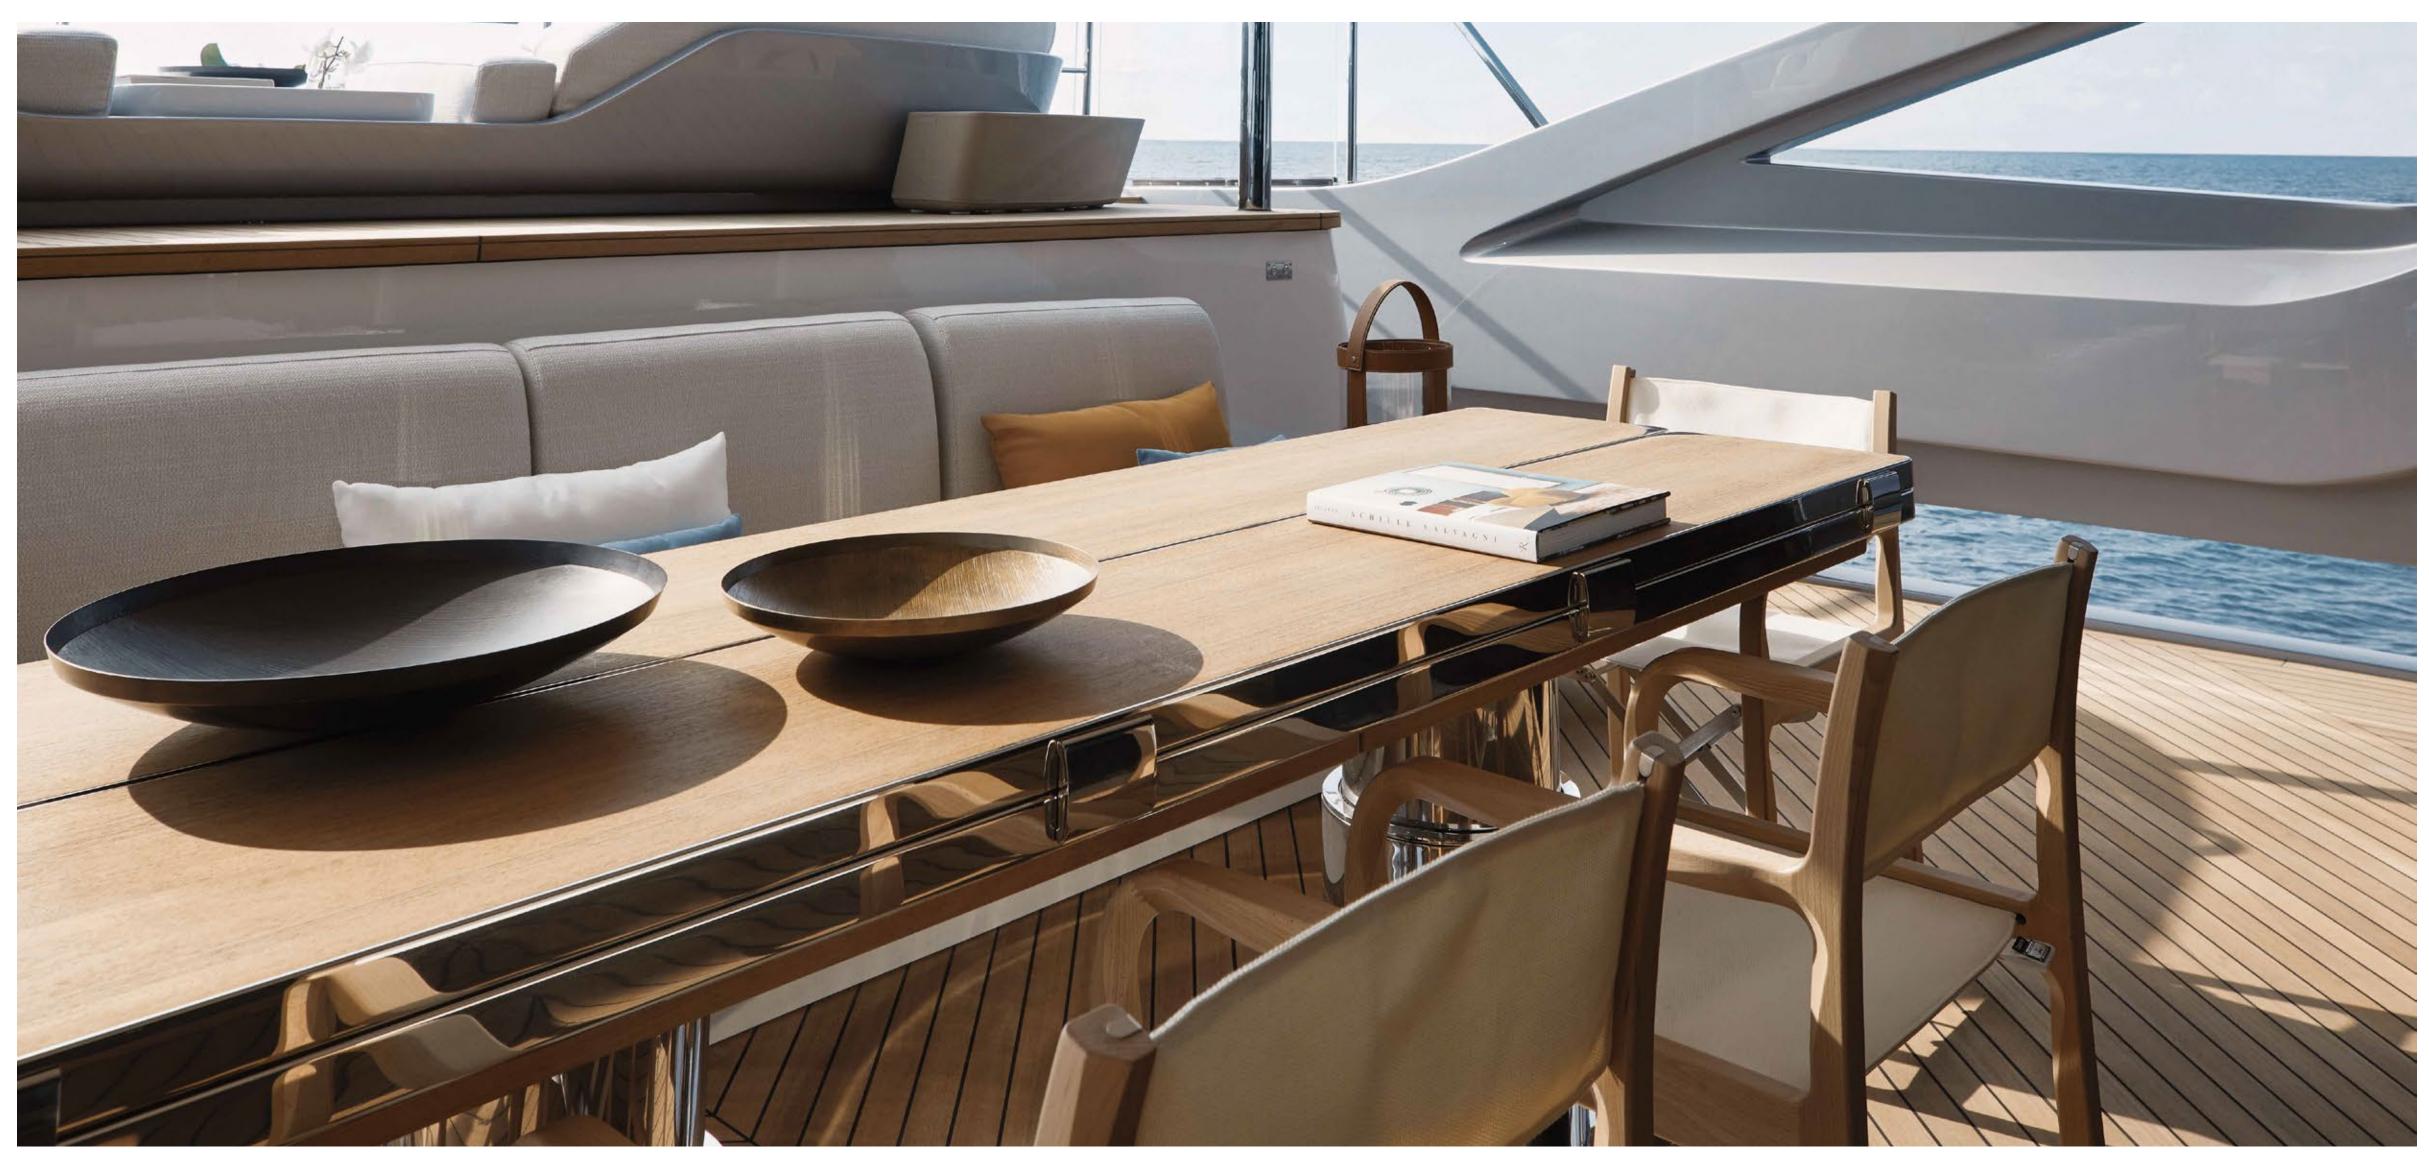

1

-

----

0

GRANDE TRIDECK

-

AZIMUT YACHTS

[The main outdoor dining area, aft of the upper deck, develops around a square table extendable to seat up to 12 people.]