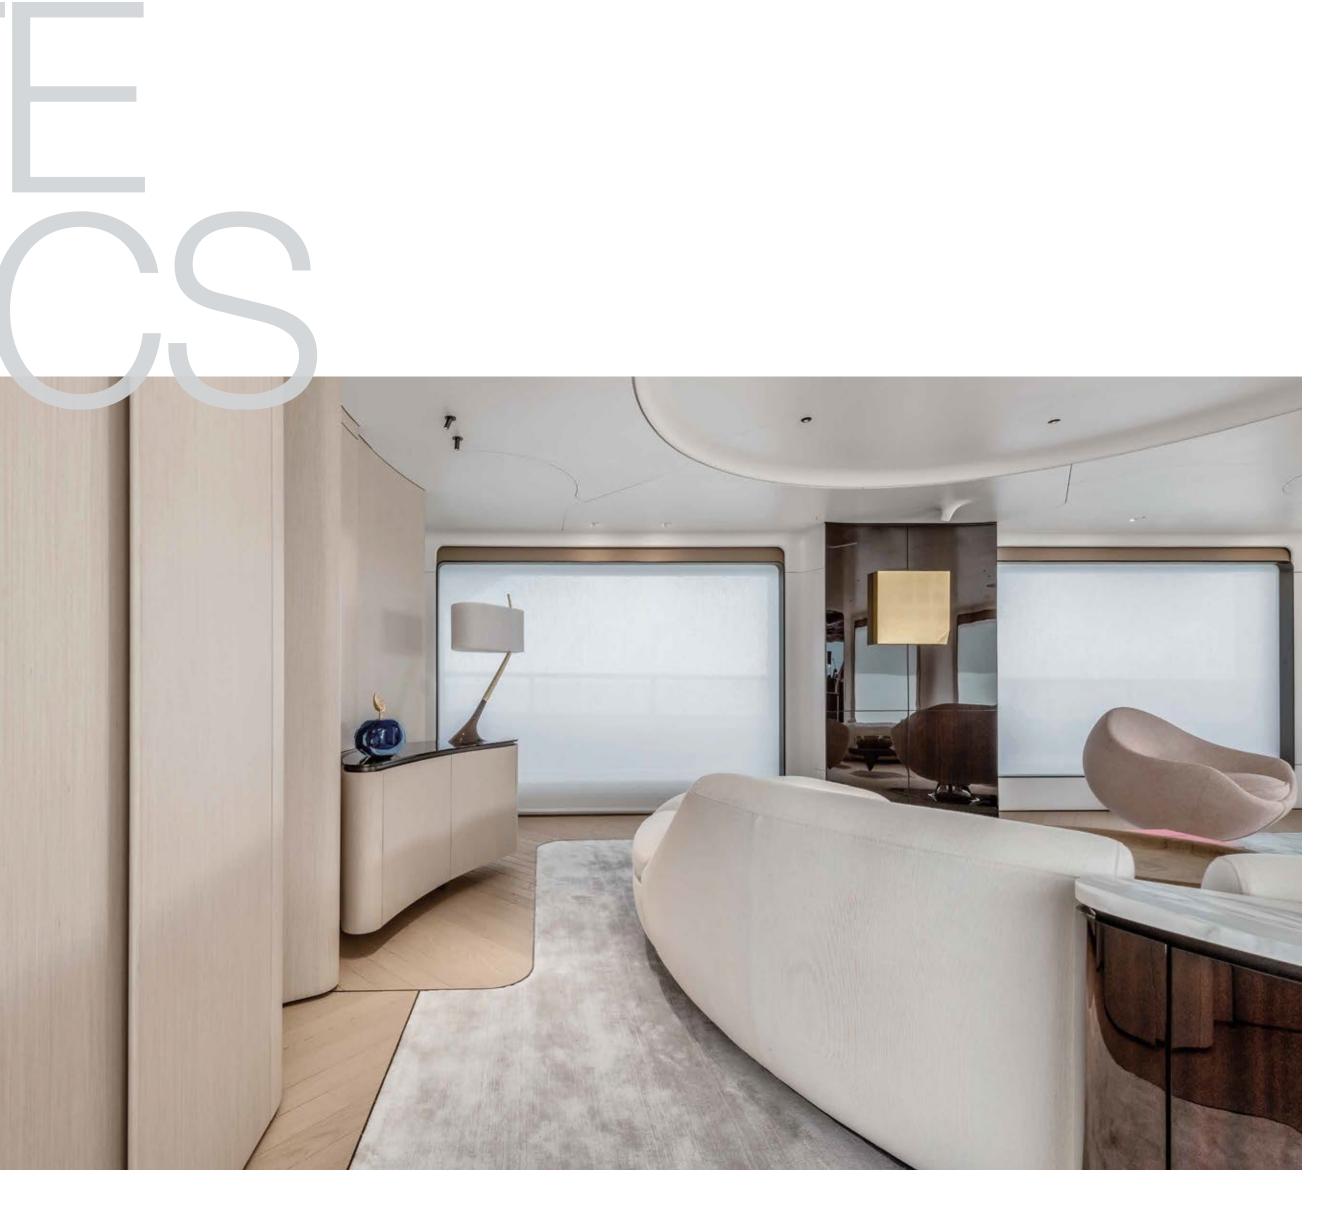

# THE PLEA OF PRIVA

Nestled between the Sea View Terrace and the entrance to the salon, the main deck delivers another particularly surprising space: the refined and reserved private patio. An extension of the indoor living ambience as well as a protected outdoor zone, this creative and intimate environment encourages conviviality through easy-going lunching, dining or lounging moments. Its soft colors and contours live alongside minimal but sensual accents, such as the moon-like surface circular elements in the ceiling, the bar cabinet featuring a Carrara marble top with a built-in table lamp and the herringbone pattern wooden floor with brass inserts.

[The Private Patio offers an additional outdoor sheltered area before entering in the salon, for total intimacy even when moored stern-to.]

[The beach area offers 2 meters of headroom and is usable in all its width thanks to the separate garage for tenders and toys. The hinged transom can open to increase the available surface to more than 30 square meters.]