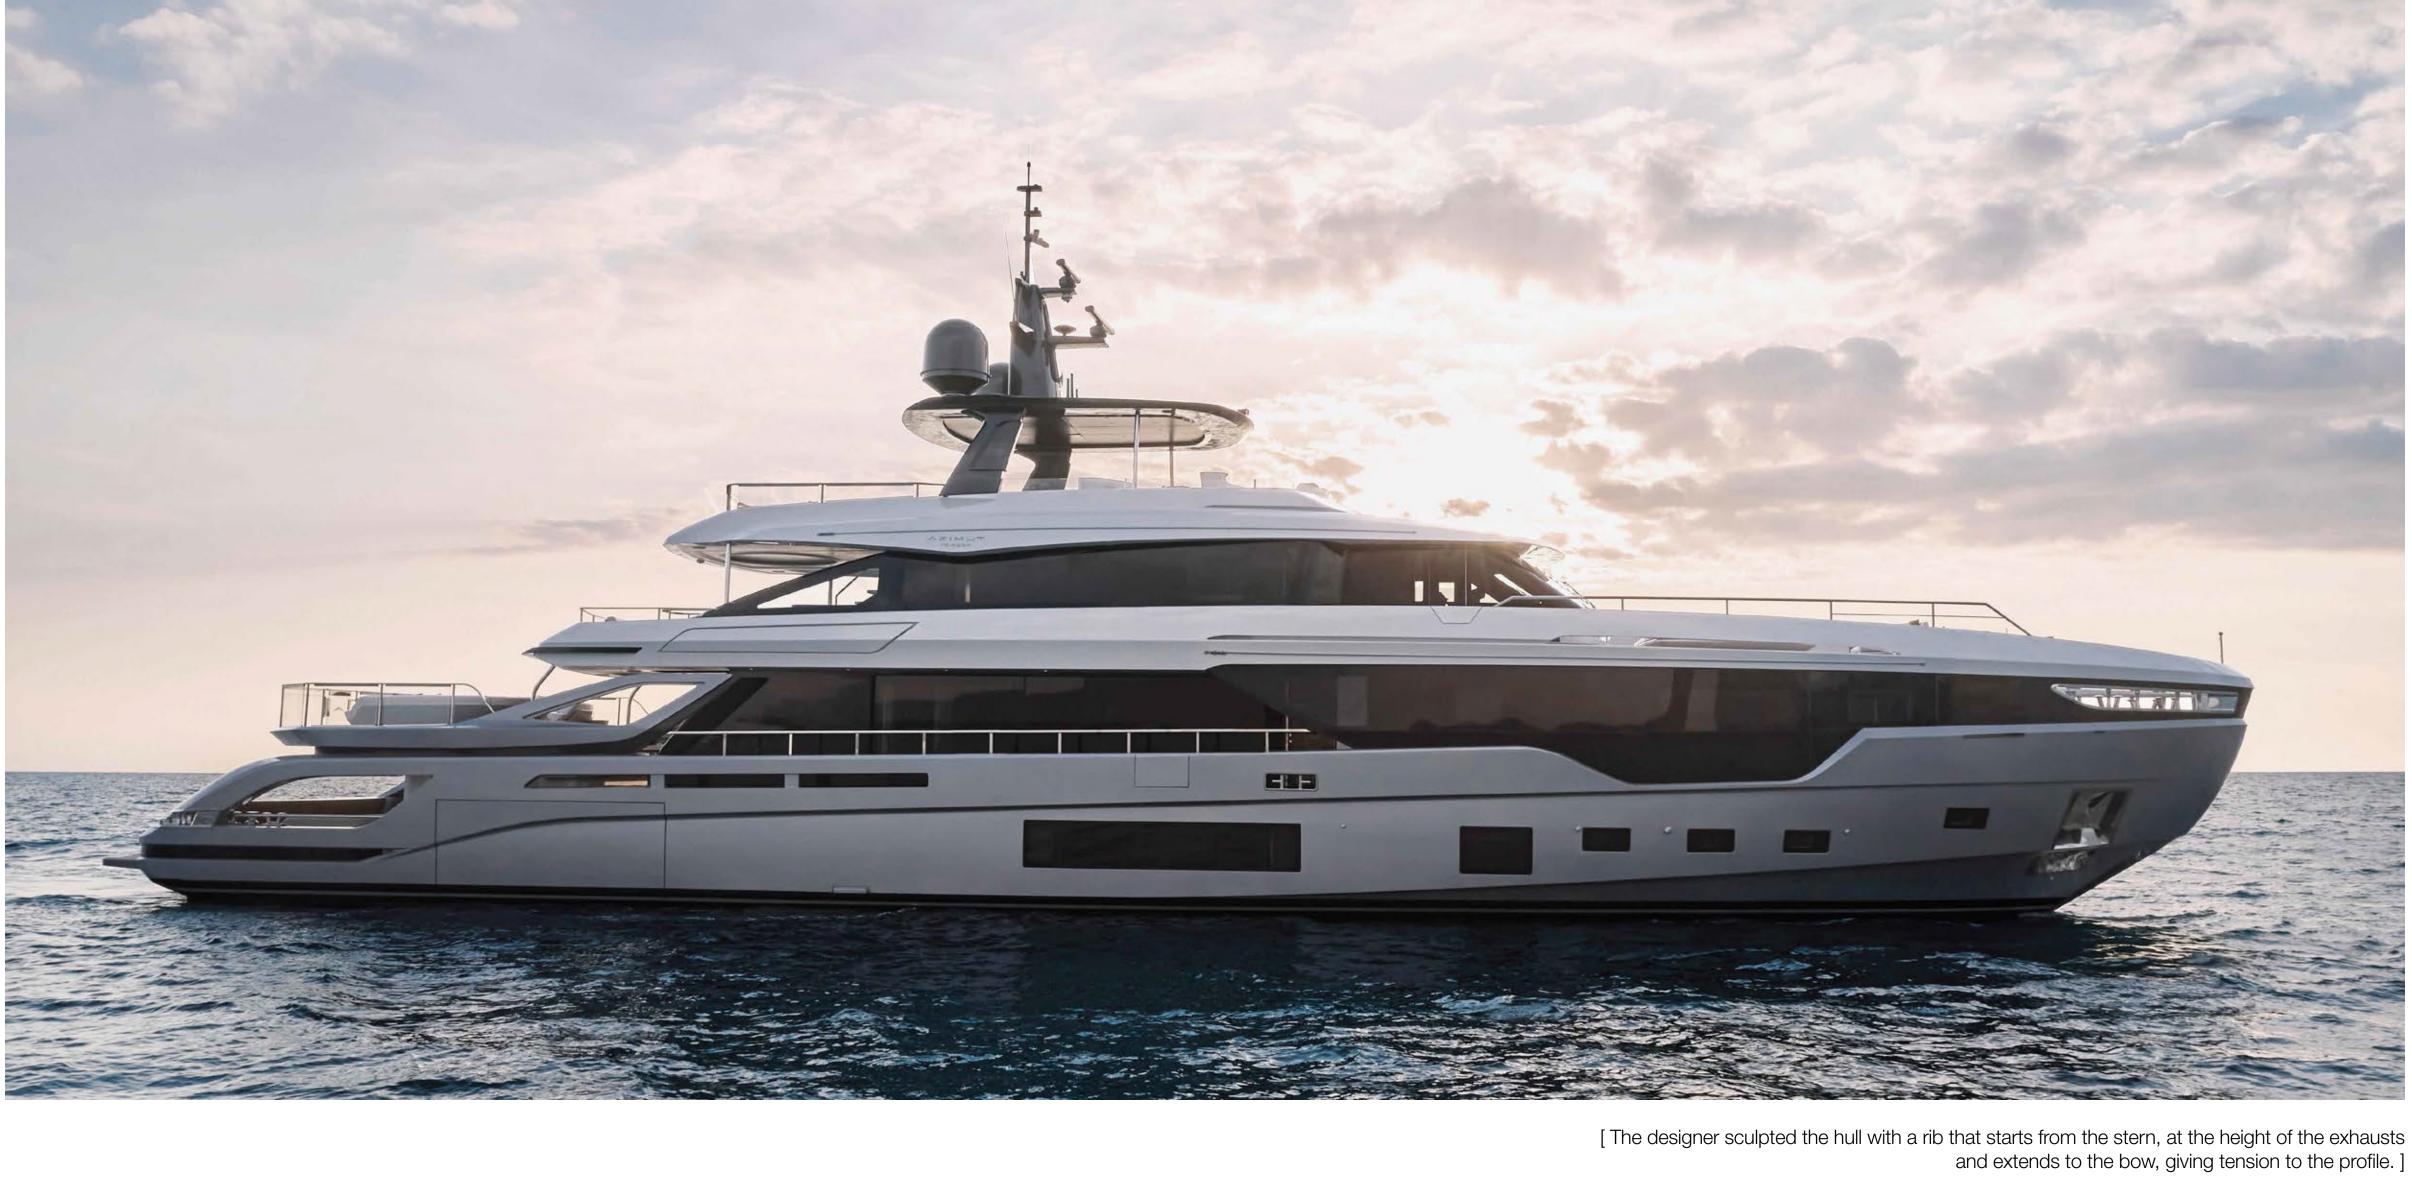

### Let us begin the tour.

....

GRANDE TRIDECK

[ A modern stylistic language also seen in car design lightens the external lines, restoring a feeling of dynamism. ]

The lines of the Azimut Grande Trideck are modern, refined and clearly contoured. Her 38-meter long silhouette neatly expresses the large volumes of a stately flagship. Silently concealing them in an interplay of solid and voids, she evokes a feeling of floating lightness. Naturally embodying Azimut's sense of dynamism, the exterior designer Alberto Mancini intervenes by applying his car design know-how to evolve the expected standard, forging a new nautical language inspired by the future.