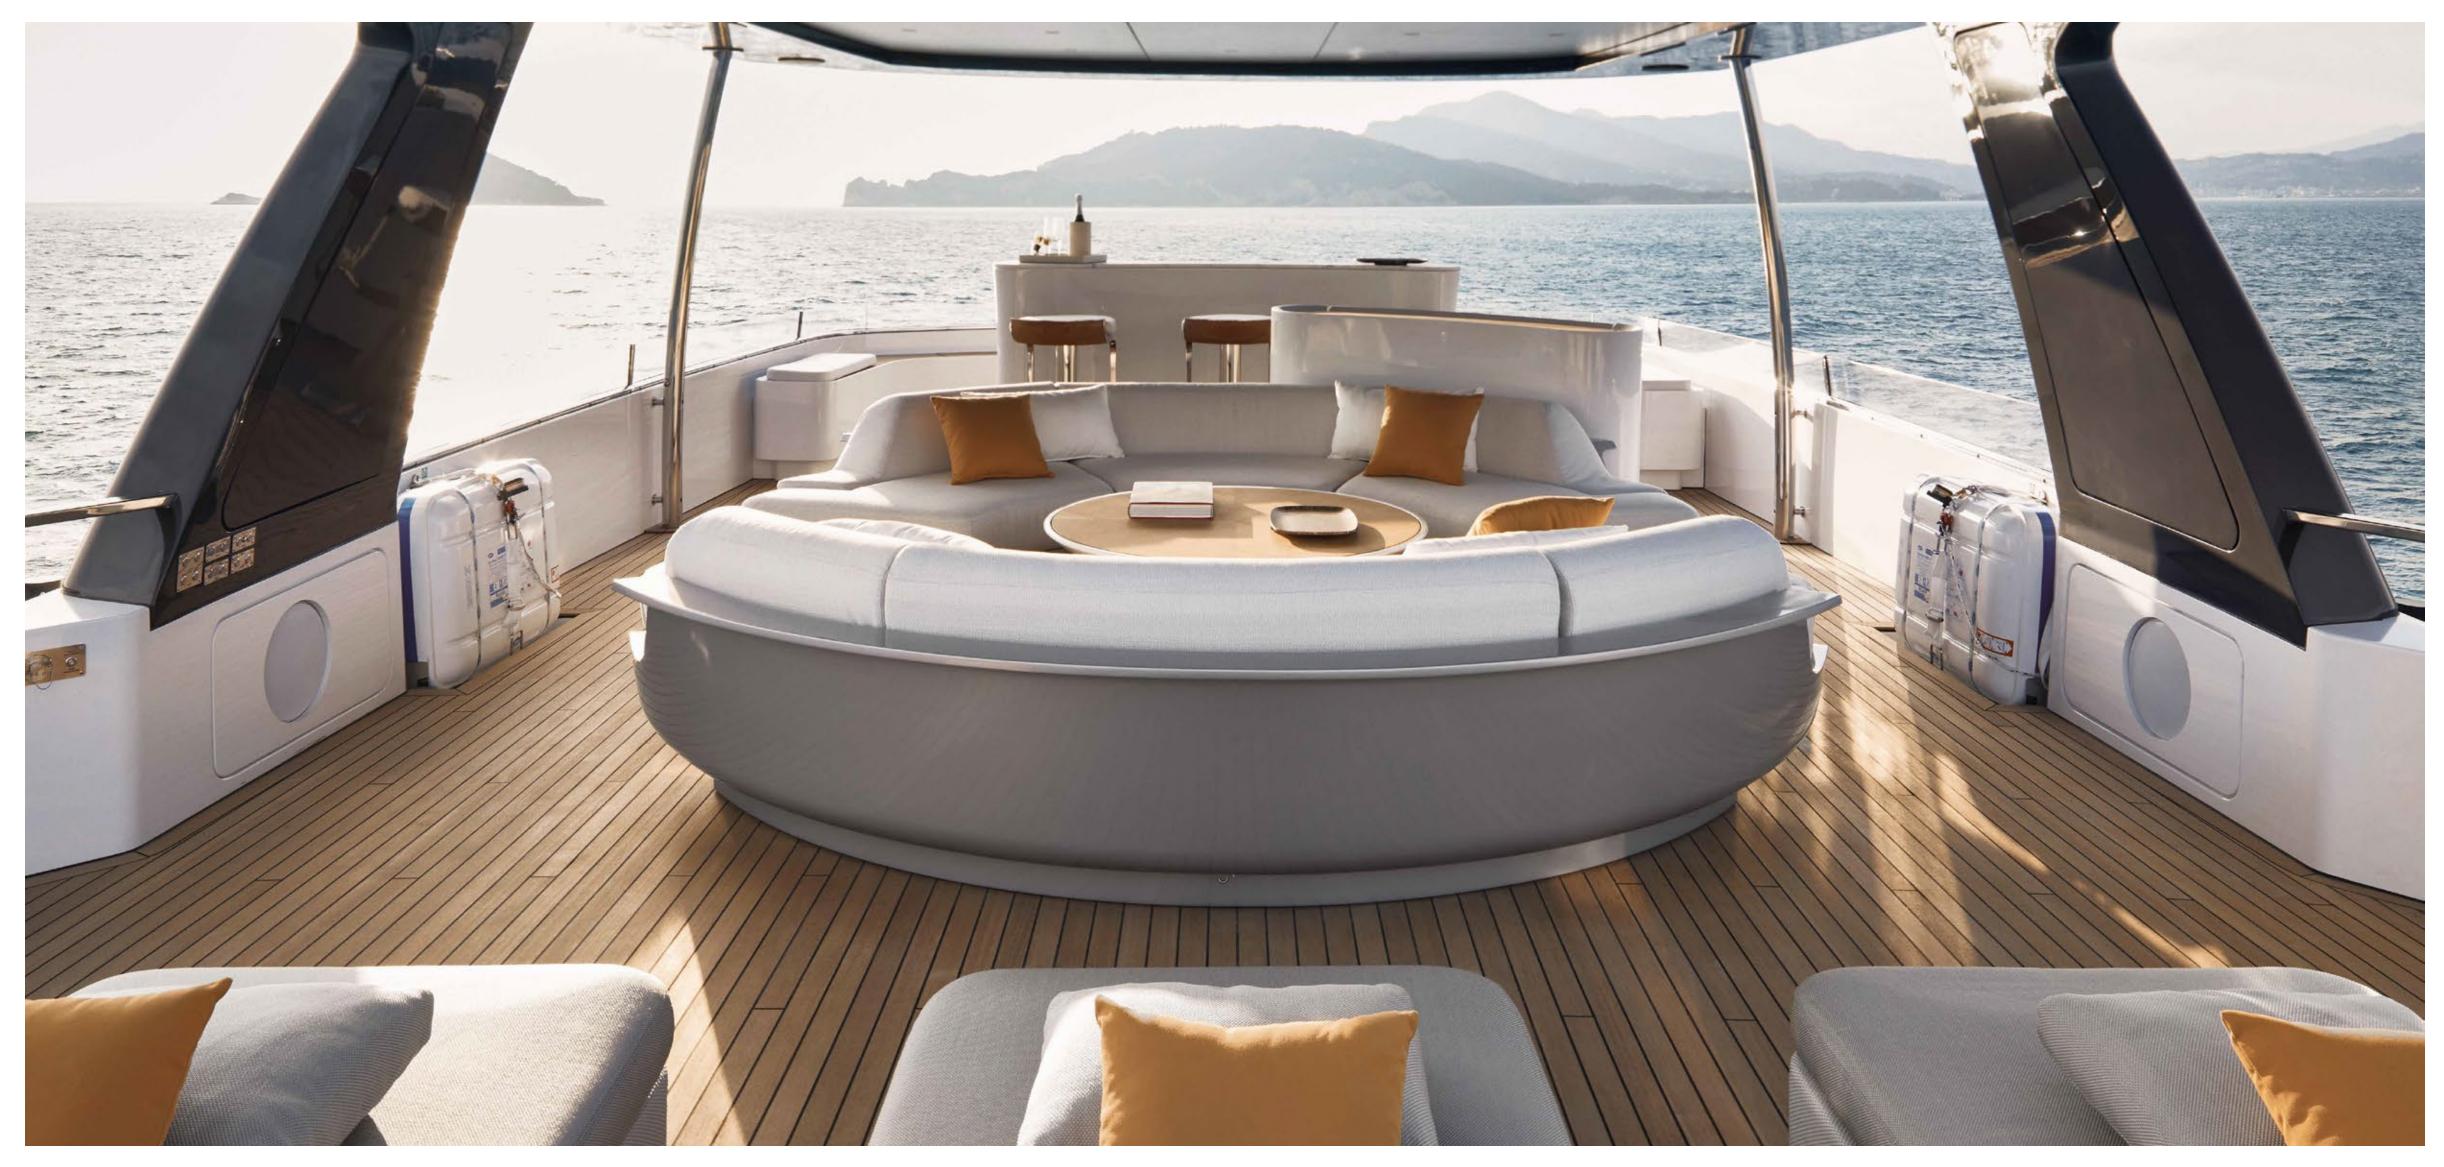

[The sundeck offers a large sunbathing area at the stern and includes: opposing circular sofas, a table for lunch in the center and towards the bow, and an American-inspired bar with a large barbecue.]