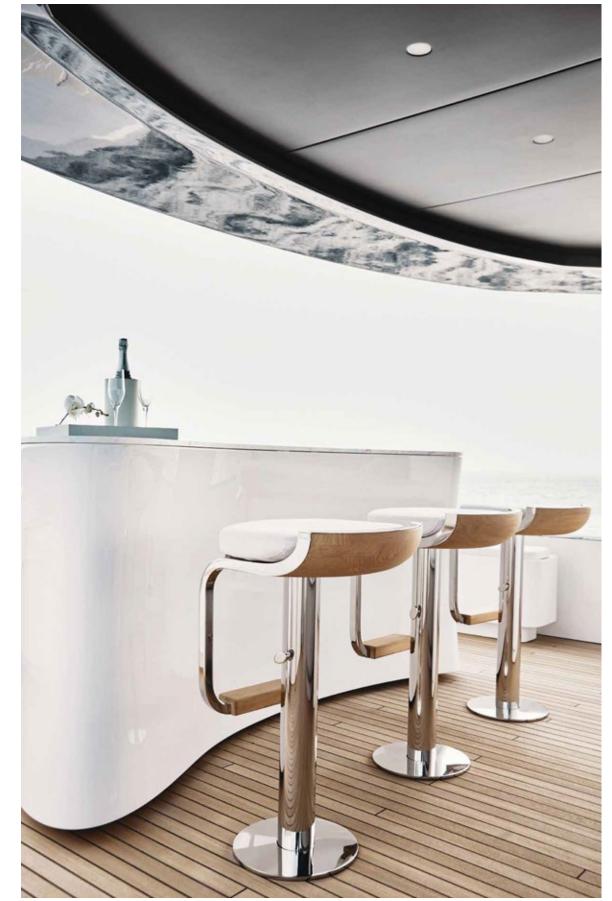

### Welcome aboard, ladies and gentlemen.

### Let us begin the tour.

....

GRANDE TRIDECK

[ A modern stylistic language also seen in car design lightens the external lines, restoring a feeling of dynamism. ]

The lines of the Azimut Grande Trideck are modern, refined and clearly contoured. Her 38-meter long silhouette neatly expresses the large volumes of a stately flagship. Silently concealing them in an interplay of solid and voids, she evokes a feeling of floating lightness. Naturally embodying Azimut's sense of dynamism, the exterior designer Alberto Mancini intervenes by applying his car design know-how to evolve the expected standard, forging a new nautical language inspired by the future.