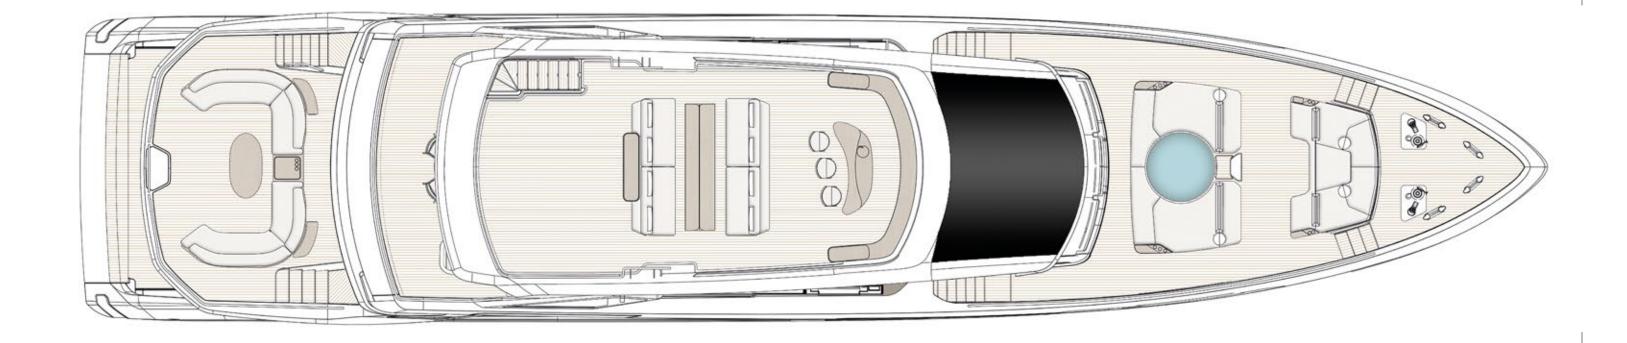

## THREE DECKS +ONE, PURE FREEDOM

The luxurious layout liberates life on board, interpreting the environment and the spaces anew through a fascinating sequence of cascading terraces. The four incredibly innovative, sea-bound spaces are each set on a different level of the Grande Trideck, creating a staggered deck concept that contributes to the expression of a bold and dynamic boat design. From the stunning Sea View Terrace to the elegant private patio and the lively beach area just above the sea's scintillating surface, the Three Decks + One solution is a flexible and deeply enveloping ocean experience.

[ The "Three Decks + One" design concept features four cascading terraces, unique in function, size and flexibility. ]

GRANDE TRIDECK

The stage-like Sea View Terrace is born to overlook the marine panorama from a uniquely privileged point of view, suspending spectacularly over the water.

At the same time, the superior sundeck makes for a perfectly relaxing sunbathing area, while the upper deck below it boasts the main outdoor dining area. Last but not least, the beach area beautifully and naturally connects the guests with the water and their natural surroundings.

[The Sea View Terrace is a floating aft deck of 30 square meters that precedes the traditional cockpit, 2 meters above sea level.]

[The sundeck offers a large sunbathing area at the stern and includes: opposing circular sofas, a table for lunch in the center and towards the bow, and an American-inspired bar with a large barbecue.]