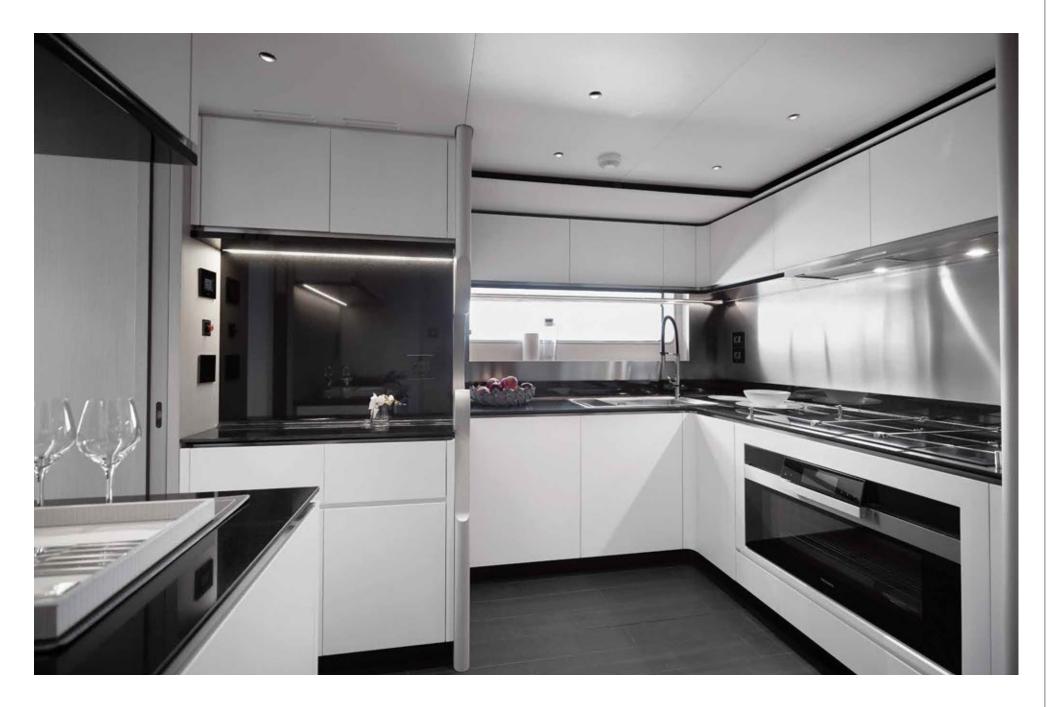

## FUNCTION AND STYLE, ESSENTIALLY REIMAGINED

The concept of the interior ambiences, the furnishings as well as every design element, are all conceived by designer Achille Salvagni. Inspired by the elemental essence of water, a renovated vision of functionality and style reimagines the role of space to embrace a natural way of life on board. A wholesome and organic sensation that brings together interiors and exteriors, blurring the lines between them to transform them into a harmonious continuum.

GRANDE TRIDECK

[Moving the main indoor dining area from the main deck to the upper deck is a natural progression of the designer's concept for the interiors.]

Ambiences are gracefully redefined through the adoption of a fluid and streamlined style, leaving behind traditional ideas and preconceived constraints of typical spatial divisions. Purity and cleanliness characterize every line, while the subtlety of a peaceful palette intensifies the feeling of relaxation.