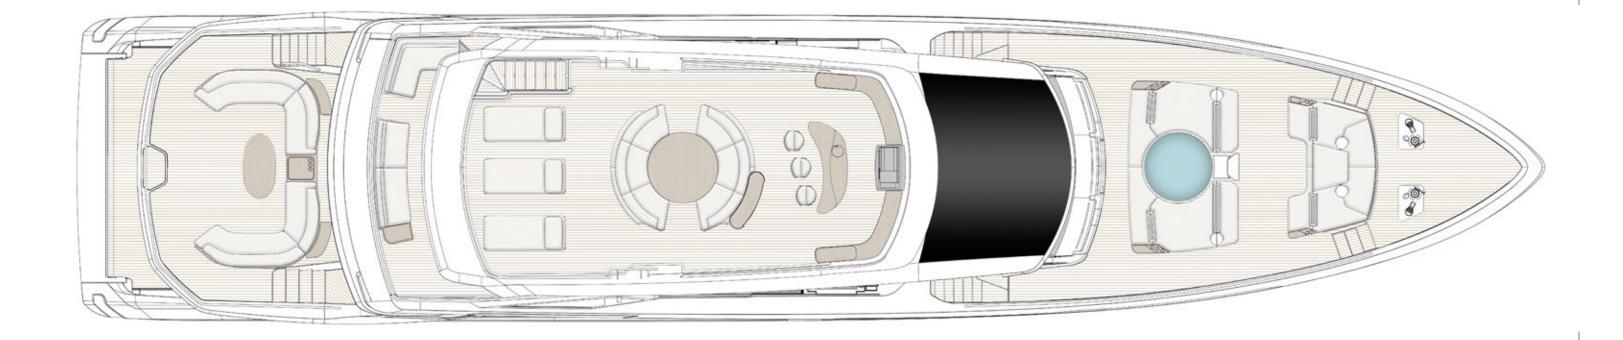

## THREE DECKS +ONE, PURE FREEDOM

The luxurious layout liberates life on board, interpreting the environment and the spaces anew through a fascinating sequence of cascading terraces. The four incredibly innovative, sea-bound spaces are each set on a different level of the Grande Trideck, creating a staggered deck concept that contributes to the expression of a bold and dynamic boat design. From the stunning Sea View Terrace to the elegant private patio and the lively beach area just above the sea's scintillating surface, the Three Decks + One solution is a flexible and deeply enveloping ocean experience.

[ The "Three Decks + One" design concept features four cascading terraces, unique in function, size and flexibility. ]

GRANDE TRIDECK

The stage-like Sea View Terrace is born to overlook the marine panorama from a uniquely privileged point of view, suspending spectacularly over the water.

At the same time, the superior sundeck makes for a perfectly relaxing sunbathing area, while the upper deck below it boasts the main outdoor dining area. Last but not least, the beach area beautifully and naturally connects the guests with the water and their natural surroundings.

[The Sea View Terrace is a floating aft deck of 30 square meters that precedes the traditional cockpit, 2 meters above sea level.]

[The sundeck offers a large sunbathing area at the stern and includes: opposing circular sofas, a table for lunch in the center and towards the bow, and an American-inspired bar with a large barbecue.]