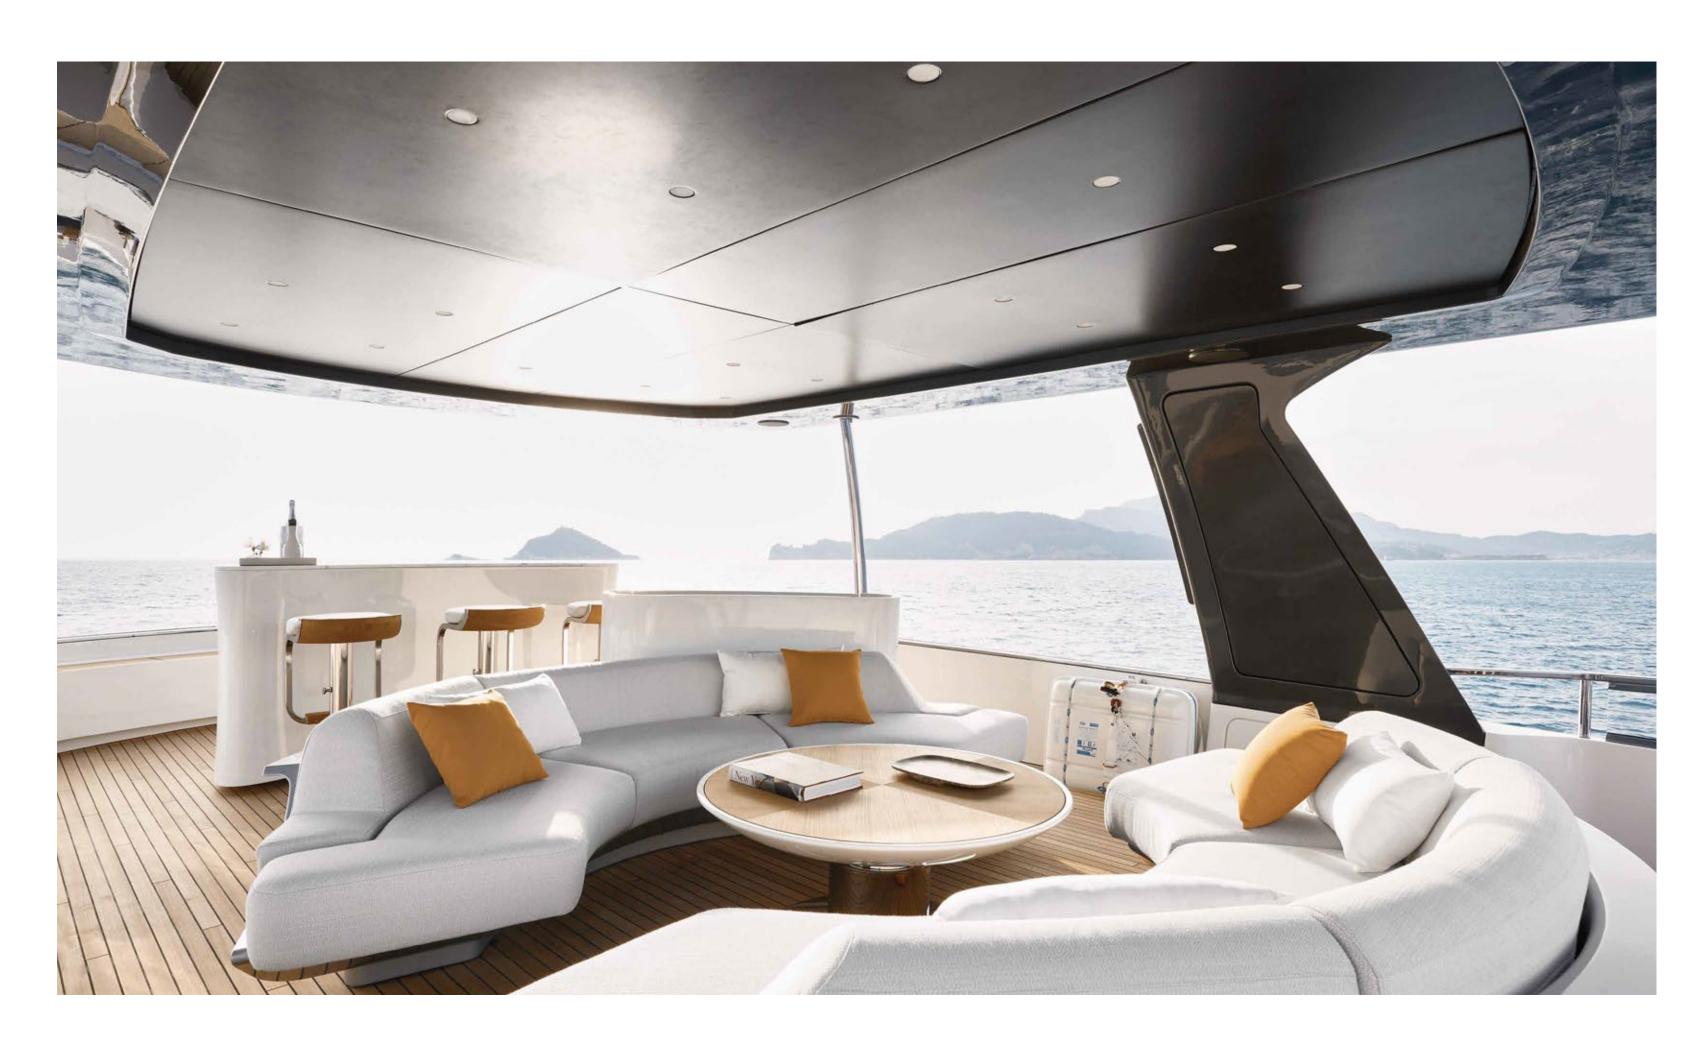

[The sundeck offers a large sunbathing area at the stern and includes: opposing circular sofas, a table for lunch in the center and towards the bow, and an American-inspired bar with a large barbecue.]