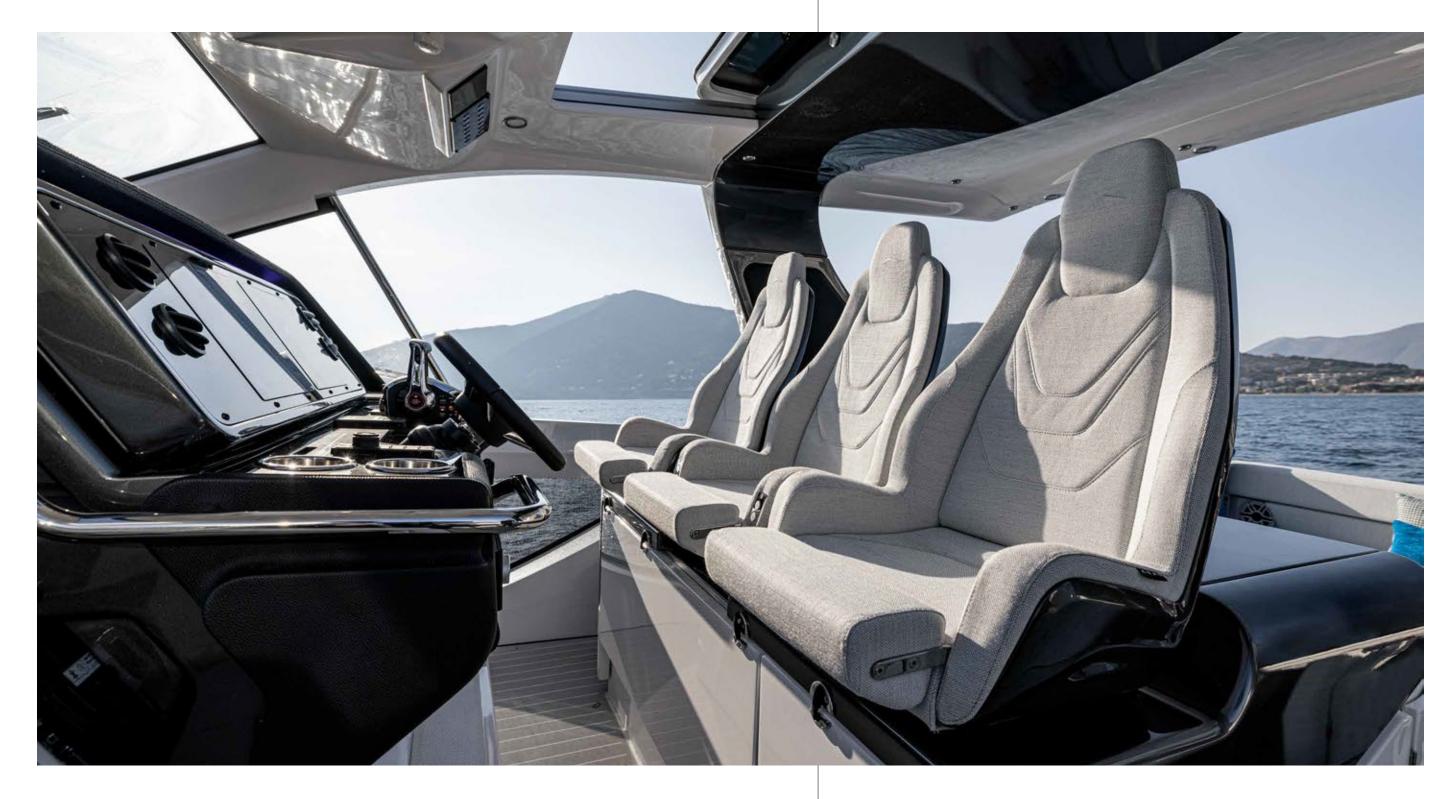

The helm area is flanked by windows in the hull that sweep up to gunwale level, creating a visual connection with the exterior environment.

This exciting design feature also places the pilot right amongst the action, in the heart of the wake at high speeds, with water rushing by on either side almost as though it were part of the boat's structure.

The instrument panel, inspired by automotive design, contains three Raymarine Axiom 16-inch screens brimming with navigational data, digital buttons and onboard control system.

AZIMUT YACHTS