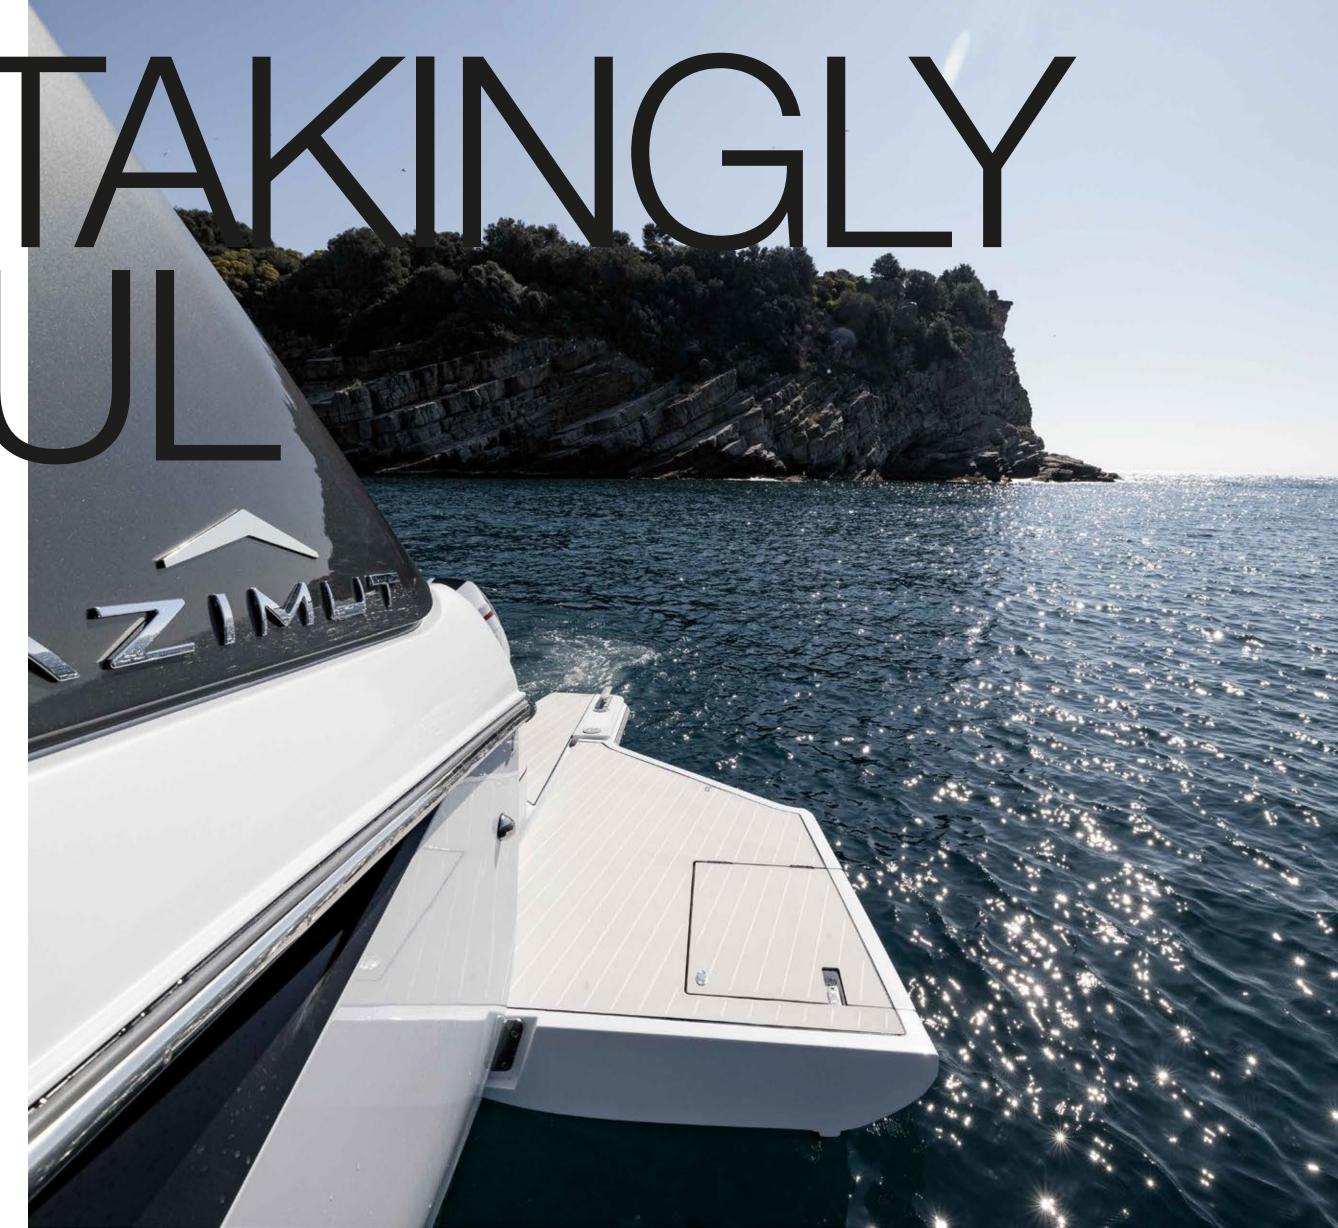

# BREATHTAKINGLY BEAUTIFUL

Designed to place you as close to the sea as possible, the cockpit features a side panel that opens up and niftily transforms into a surprising platform over the water.

## IMMERSE YOURSELF STUNNING NEW CONCEPT OF LIFE AT SEA

Designed to bring the sea as close as possible, the cockpit features a side panel that opens out in a matter of seconds to become a surprising platform over the water.