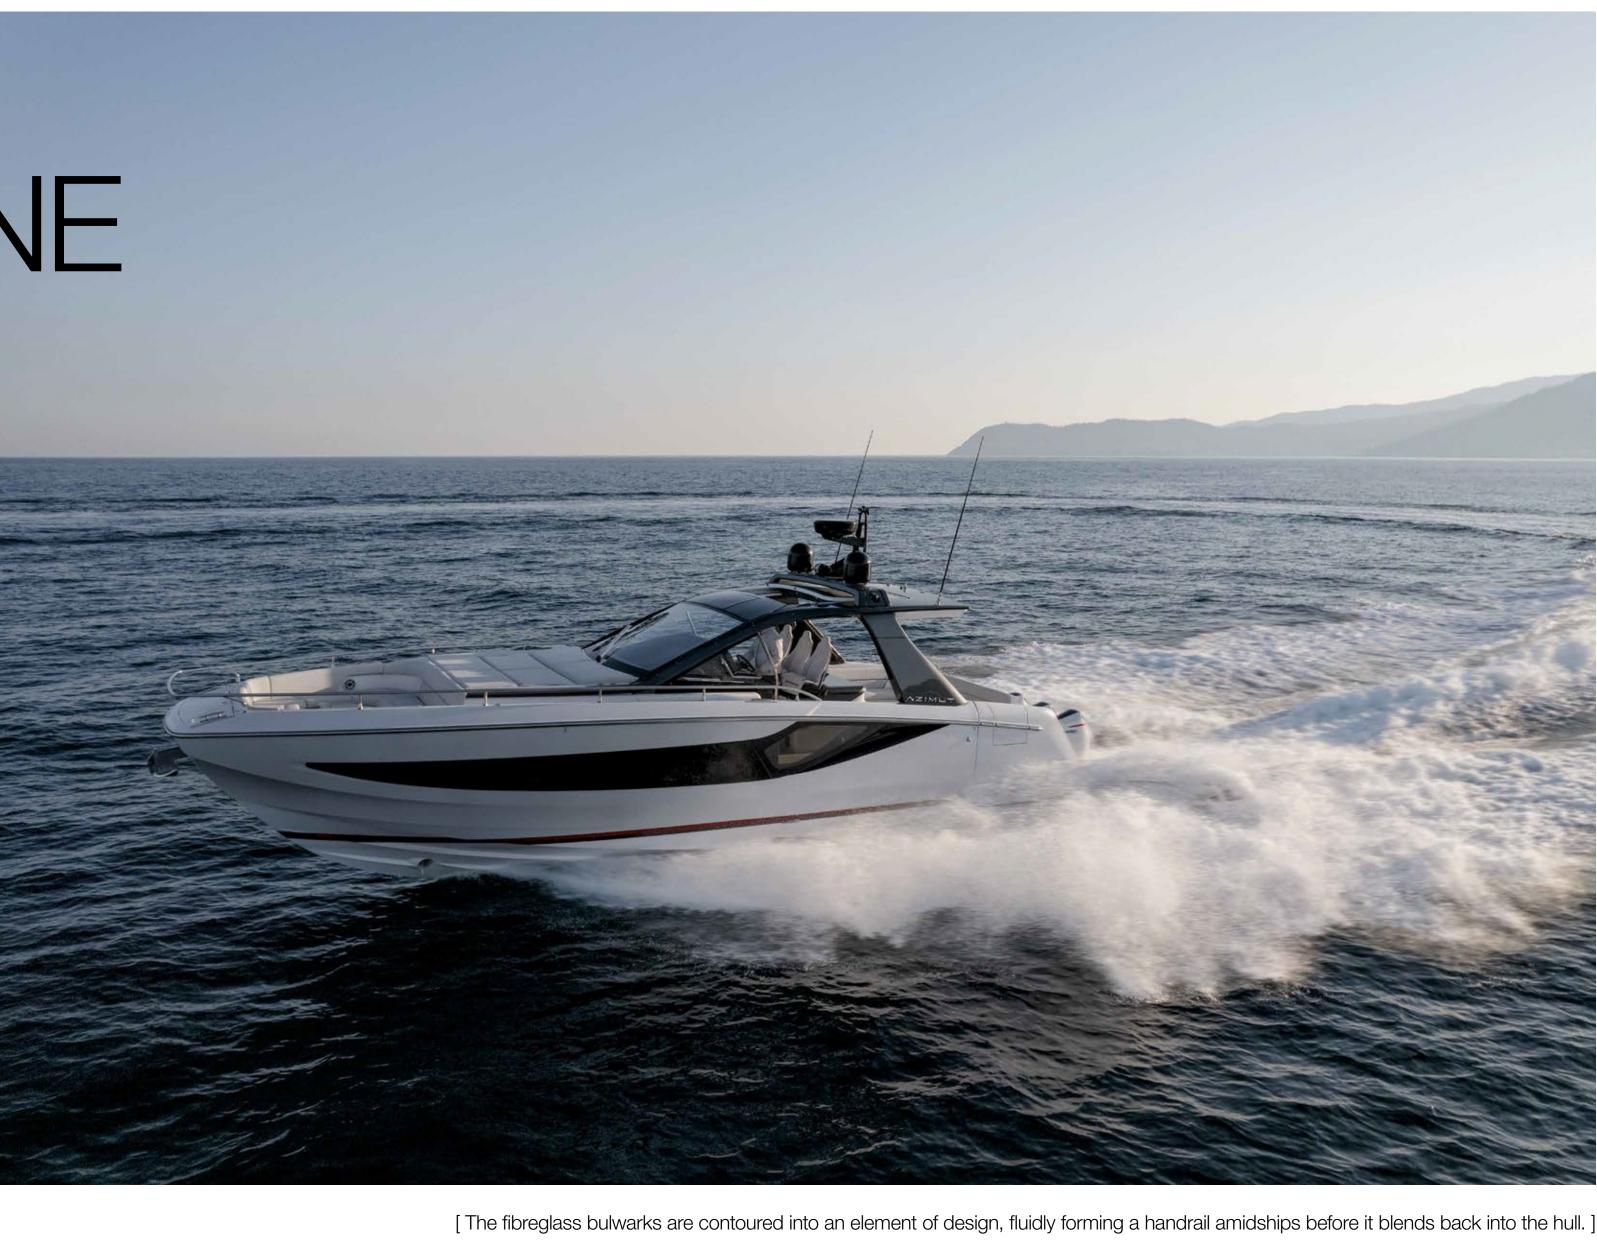

## Let us begin the tour.

[The windows taper towards the bow, highlighting the sleek, dynamic hull and curving upwards into the gunwale to create a helm position where the pilot is at water level. ]

Create a deep, authentic connection with the sea and foster a sporty atmosphere on board, brought to life in unmistakably Italian fashion. This was the clear and ambitious brief behind Francesco Struglia's design for the Verve 42, a distinctive and unapologetically sporty yacht. The windows taper towards the bow, highlighting the sleek, dynamic hull and curving upwards into the gunwale to create a helm position where the pilot is at water level. It has never been so easy to get up close and personal with the sea and sea it literally rush past your eyes while cruising.