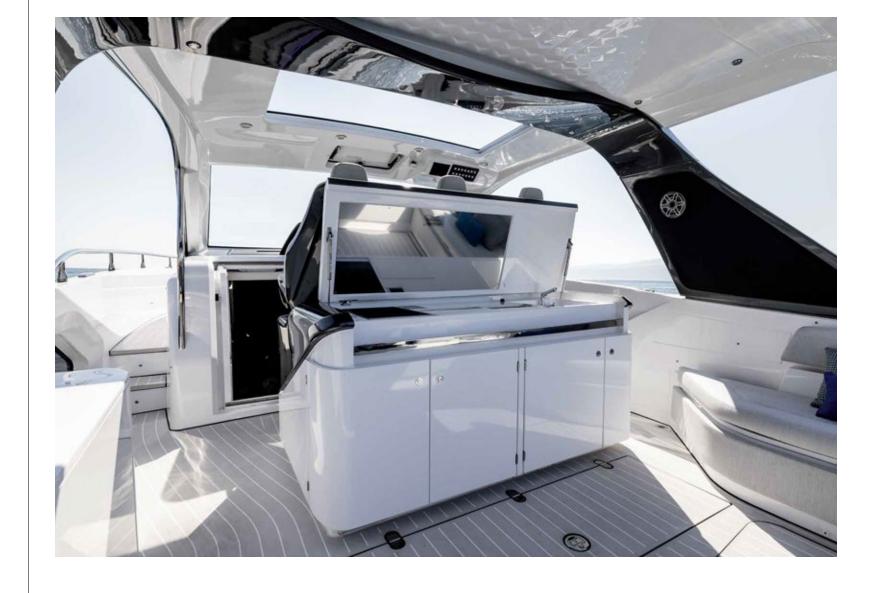

## A PERFECT FUSION OF FUN AND FUNCTIONALITY

The compact but comprehensive cabinet contains all you need for your onboard entertainment, including a wet bar, fridge, ice maker, barbecue, cooking hob, dishwasher and height-adjustable TV.