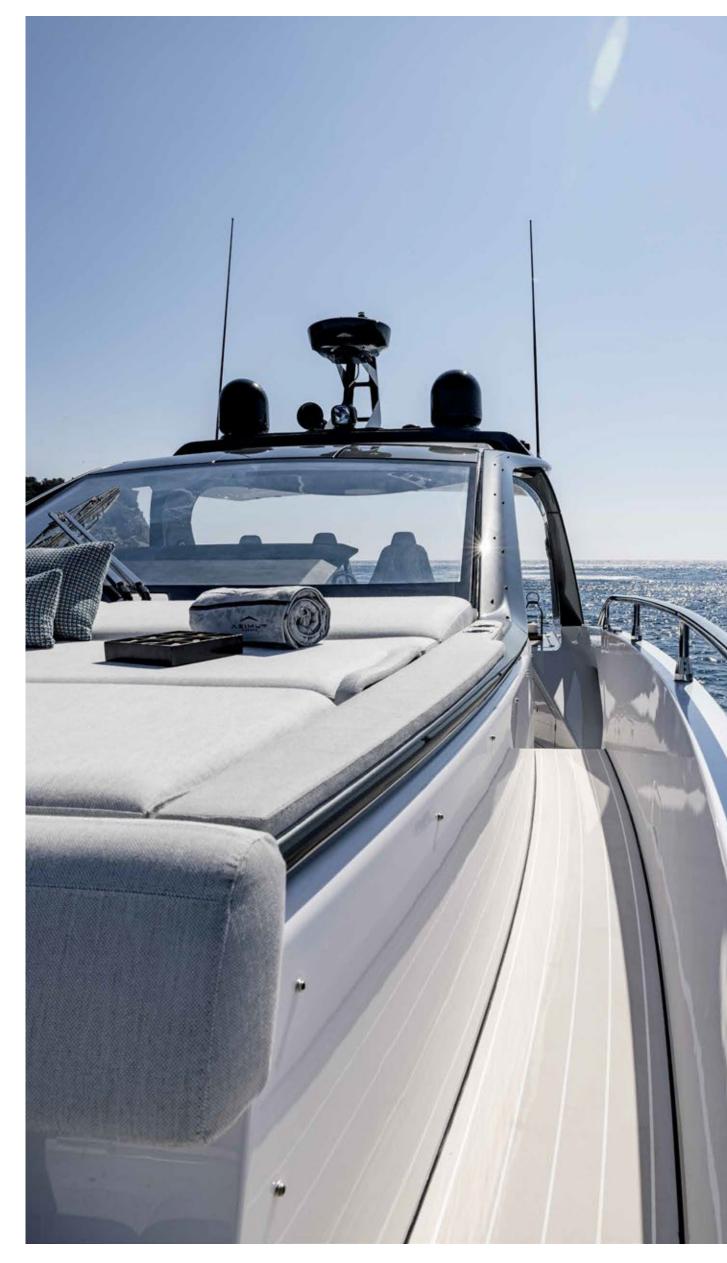

## A BOM FOR AL LIVING

The asymmetrical split-level layout of the bow is designed to maximise space for outdoor living. Up top is an ample cushioned sunbathing area while just below is a versatile al fresco lounge-cum-dining zone with a six-person table surrounded by an inviting C-shaped divan.

## RELAXATION IS THE NAME OF THE GAME

The concept behind the design of the exterior areas is to enable the owner and guests to fully enjoy the extraordinary privilege of life on the water.

Versatility is to the fore, with a high-low table that can be completely removed from sight, a lateral open section and well-equipped cockpit cabinet creating an enticing, glamorous aft area that is simply made for long, convivial afternoons and evenings relaxing with friends and family.

A simple button seamlessly adjusts the height of the cockpit table making it ideal for a meal or as a handy surface for drinks, books or games. Or, if you want to clear space for a spot of impromptu partying, it can also disappear completely from the deck, leaving you with a totally free floor surface. Alternatively, you can add cushions to transform it into an additional sun lounging zone.