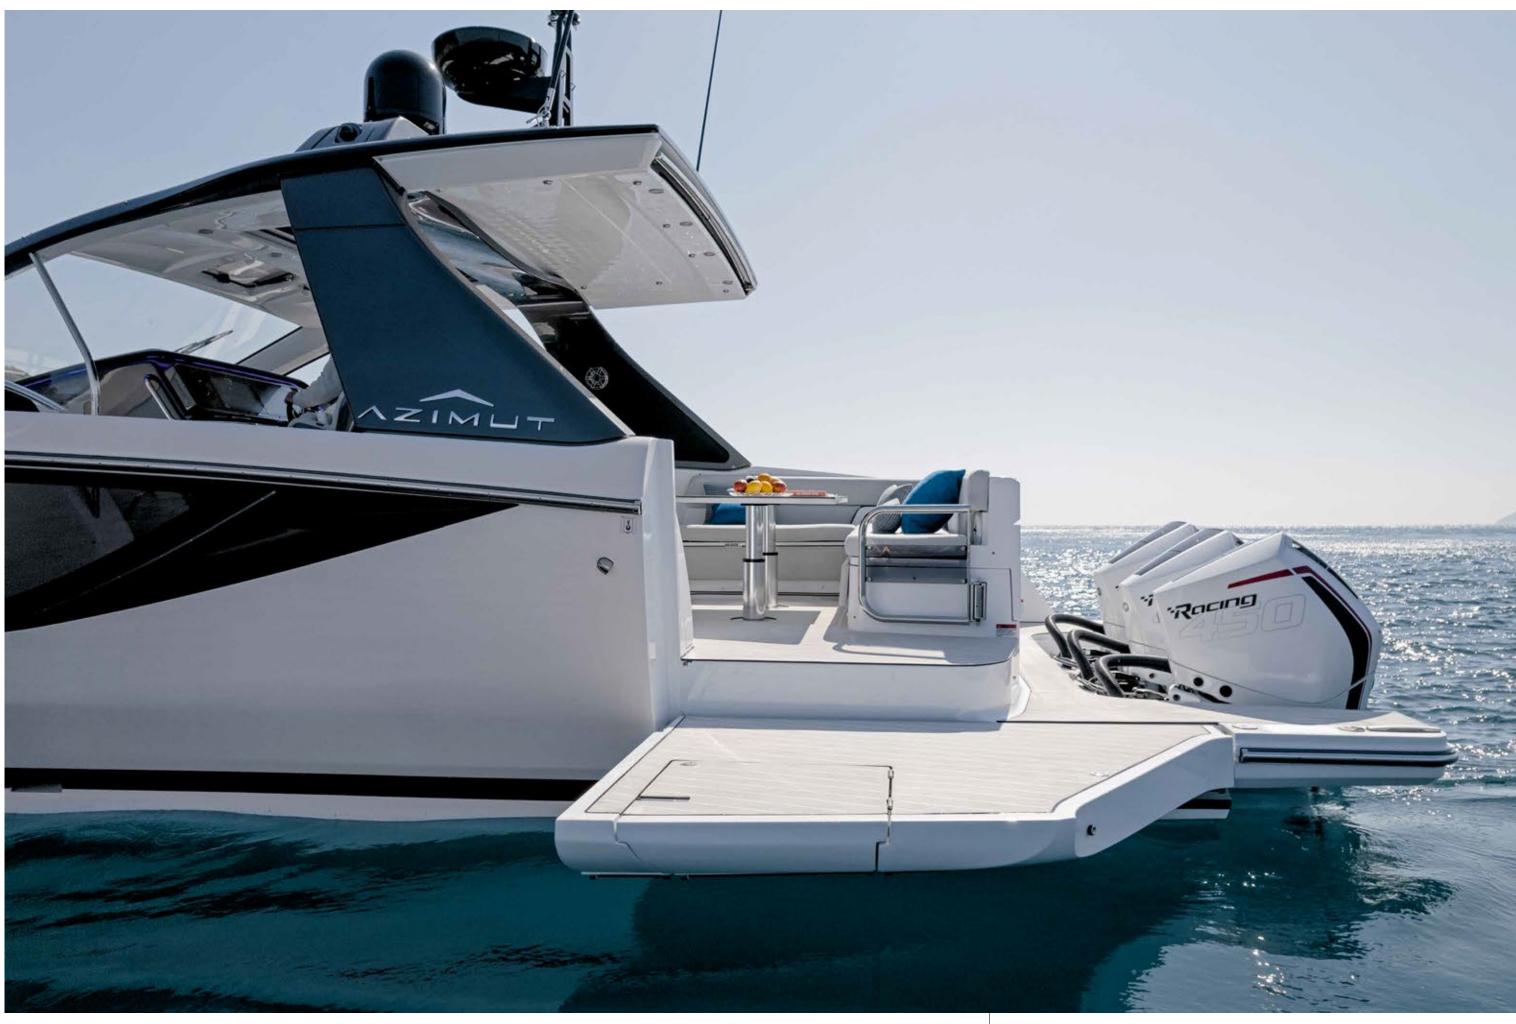

# BREATHTAKINGLY BEAUTIFUL

Designed to place you as close to the sea as possible, the cockpit features a side panel that opens up and niftily transforms into a surprising platform over the water.

## IMMERSE YOURSELF STUNNING NEW CONCEPT OF LIFE AT SEA

Designed to bring the sea as close as possible, the cockpit features a side panel that opens out in a matter of seconds to become a surprising platform over the water.

## TRIPLE OUTBOARD PROPULSION

The Verve 42 can reach a top speed of 45 knots and cruises at 33 knots with three Mercury outboard engines, offered in 400hp and 450hp variants. It's the ideal propulsion for dynamic and sporty yachts, such as the new Verve 42, with an unbeatable weight-to-power ratio. The pilot feels effortlessly in command with smooth handling and responsive controls. Low displacement is another important design objective accomplished thanks to this advanced solution.