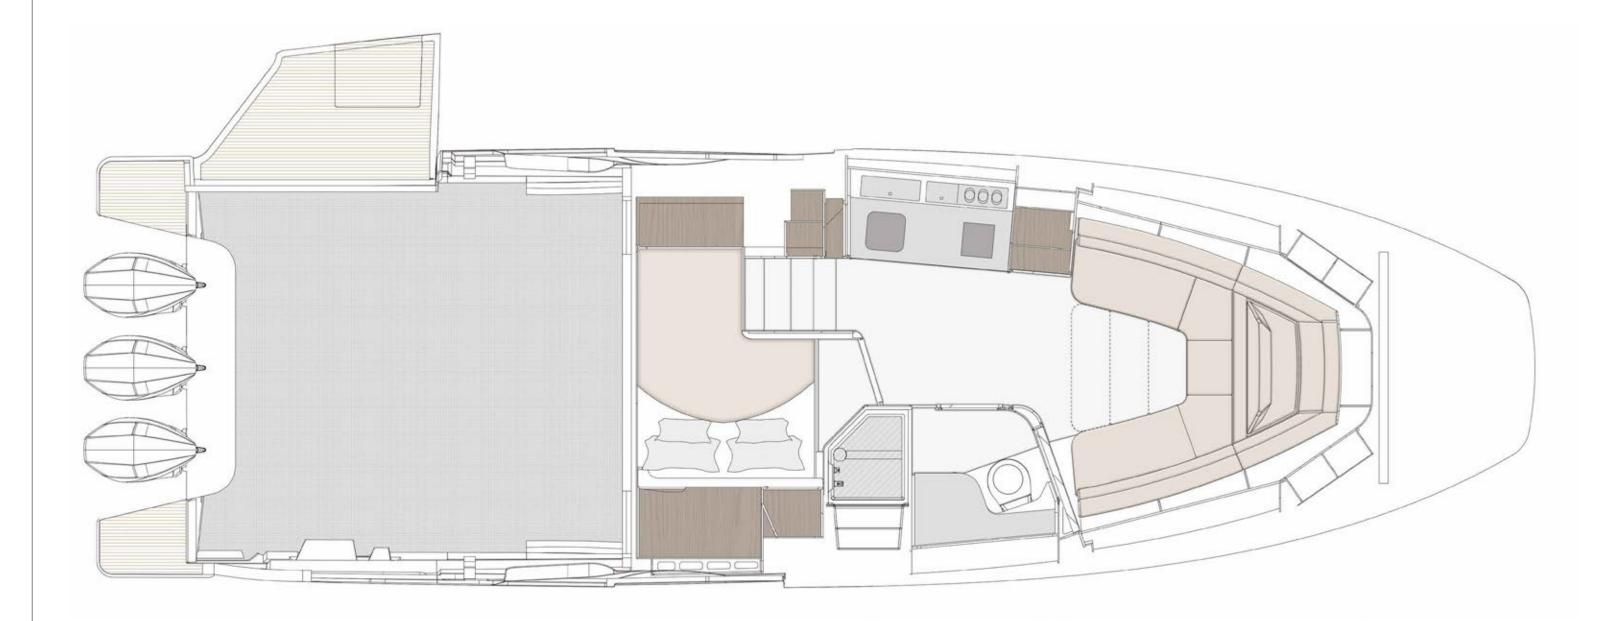

## MAIN DECK

04 | THE VERVE SERIES

The below-deck dining area transforms into a double bed, while the comfortable double cabin with ensuite can accommodate up to four guests, making it ideal for planned and impulsive overnight stays.

[ The galley is fitted out with a fridge, washing machine, cooktop and plenty of storage. The dinette can be easily converted into a comfortable double bed, sectioned off from the galley by a curtain. ]