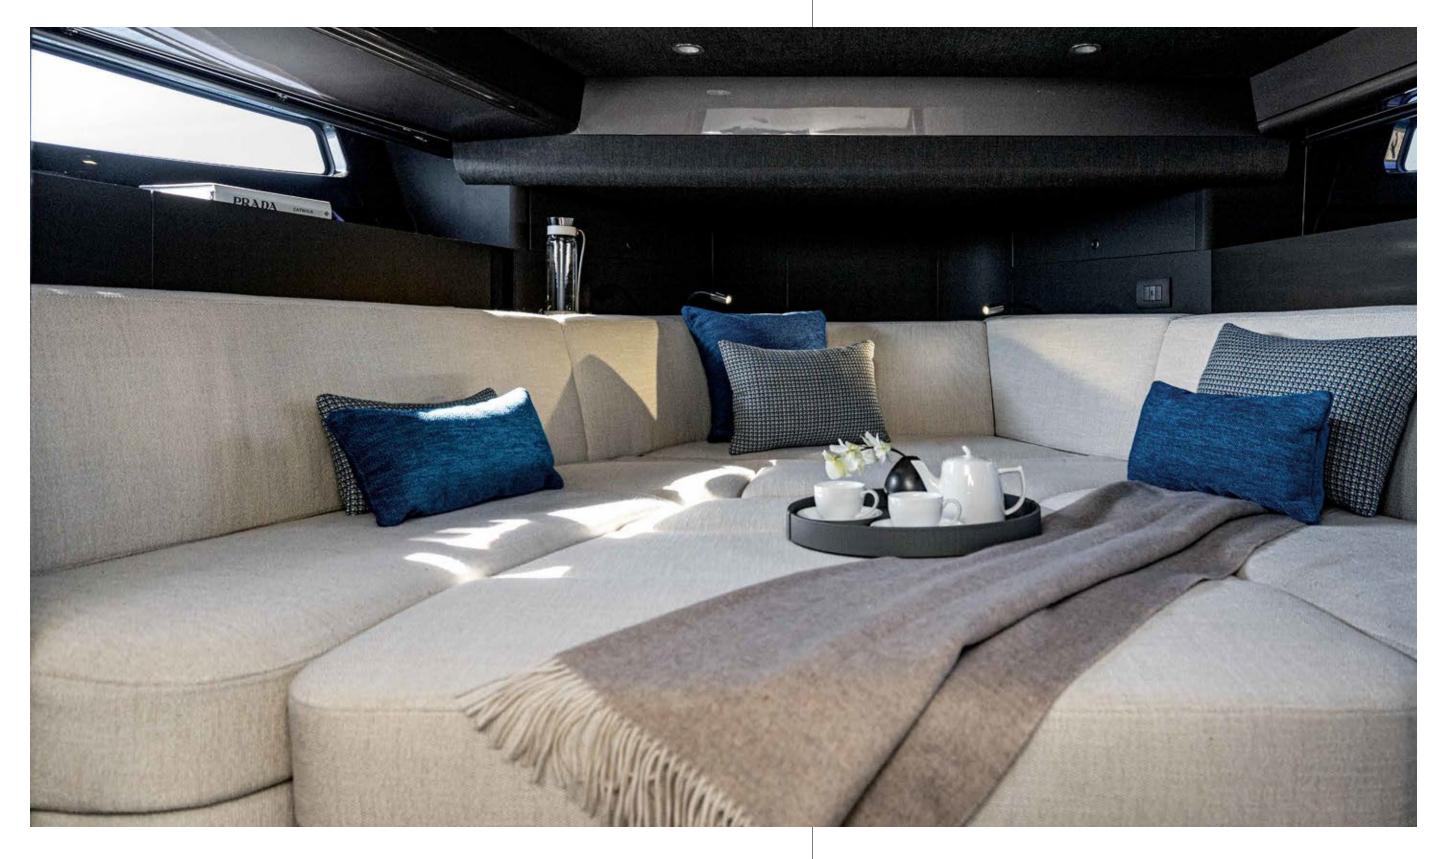

## DESIGNED TO WELCOME

The Verve 42 may be designed to give you the freedom to weigh anchor and explore at any moment, but it also invites you to make yourself at home when you find yourself in a particularly idyllic spot.

The below-deck dining area transforms into a double bed, while the comfortable double cabin with ensuite can accommodate up to four guests, making it ideal for planned and impulsive overnight stays.

[ The galley is fitted out with a fridge, washing machine, cooktop and plenty of storage. The dinette can be easily converted into a comfortable double bed, sectioned off from the galley by a curtain. ]