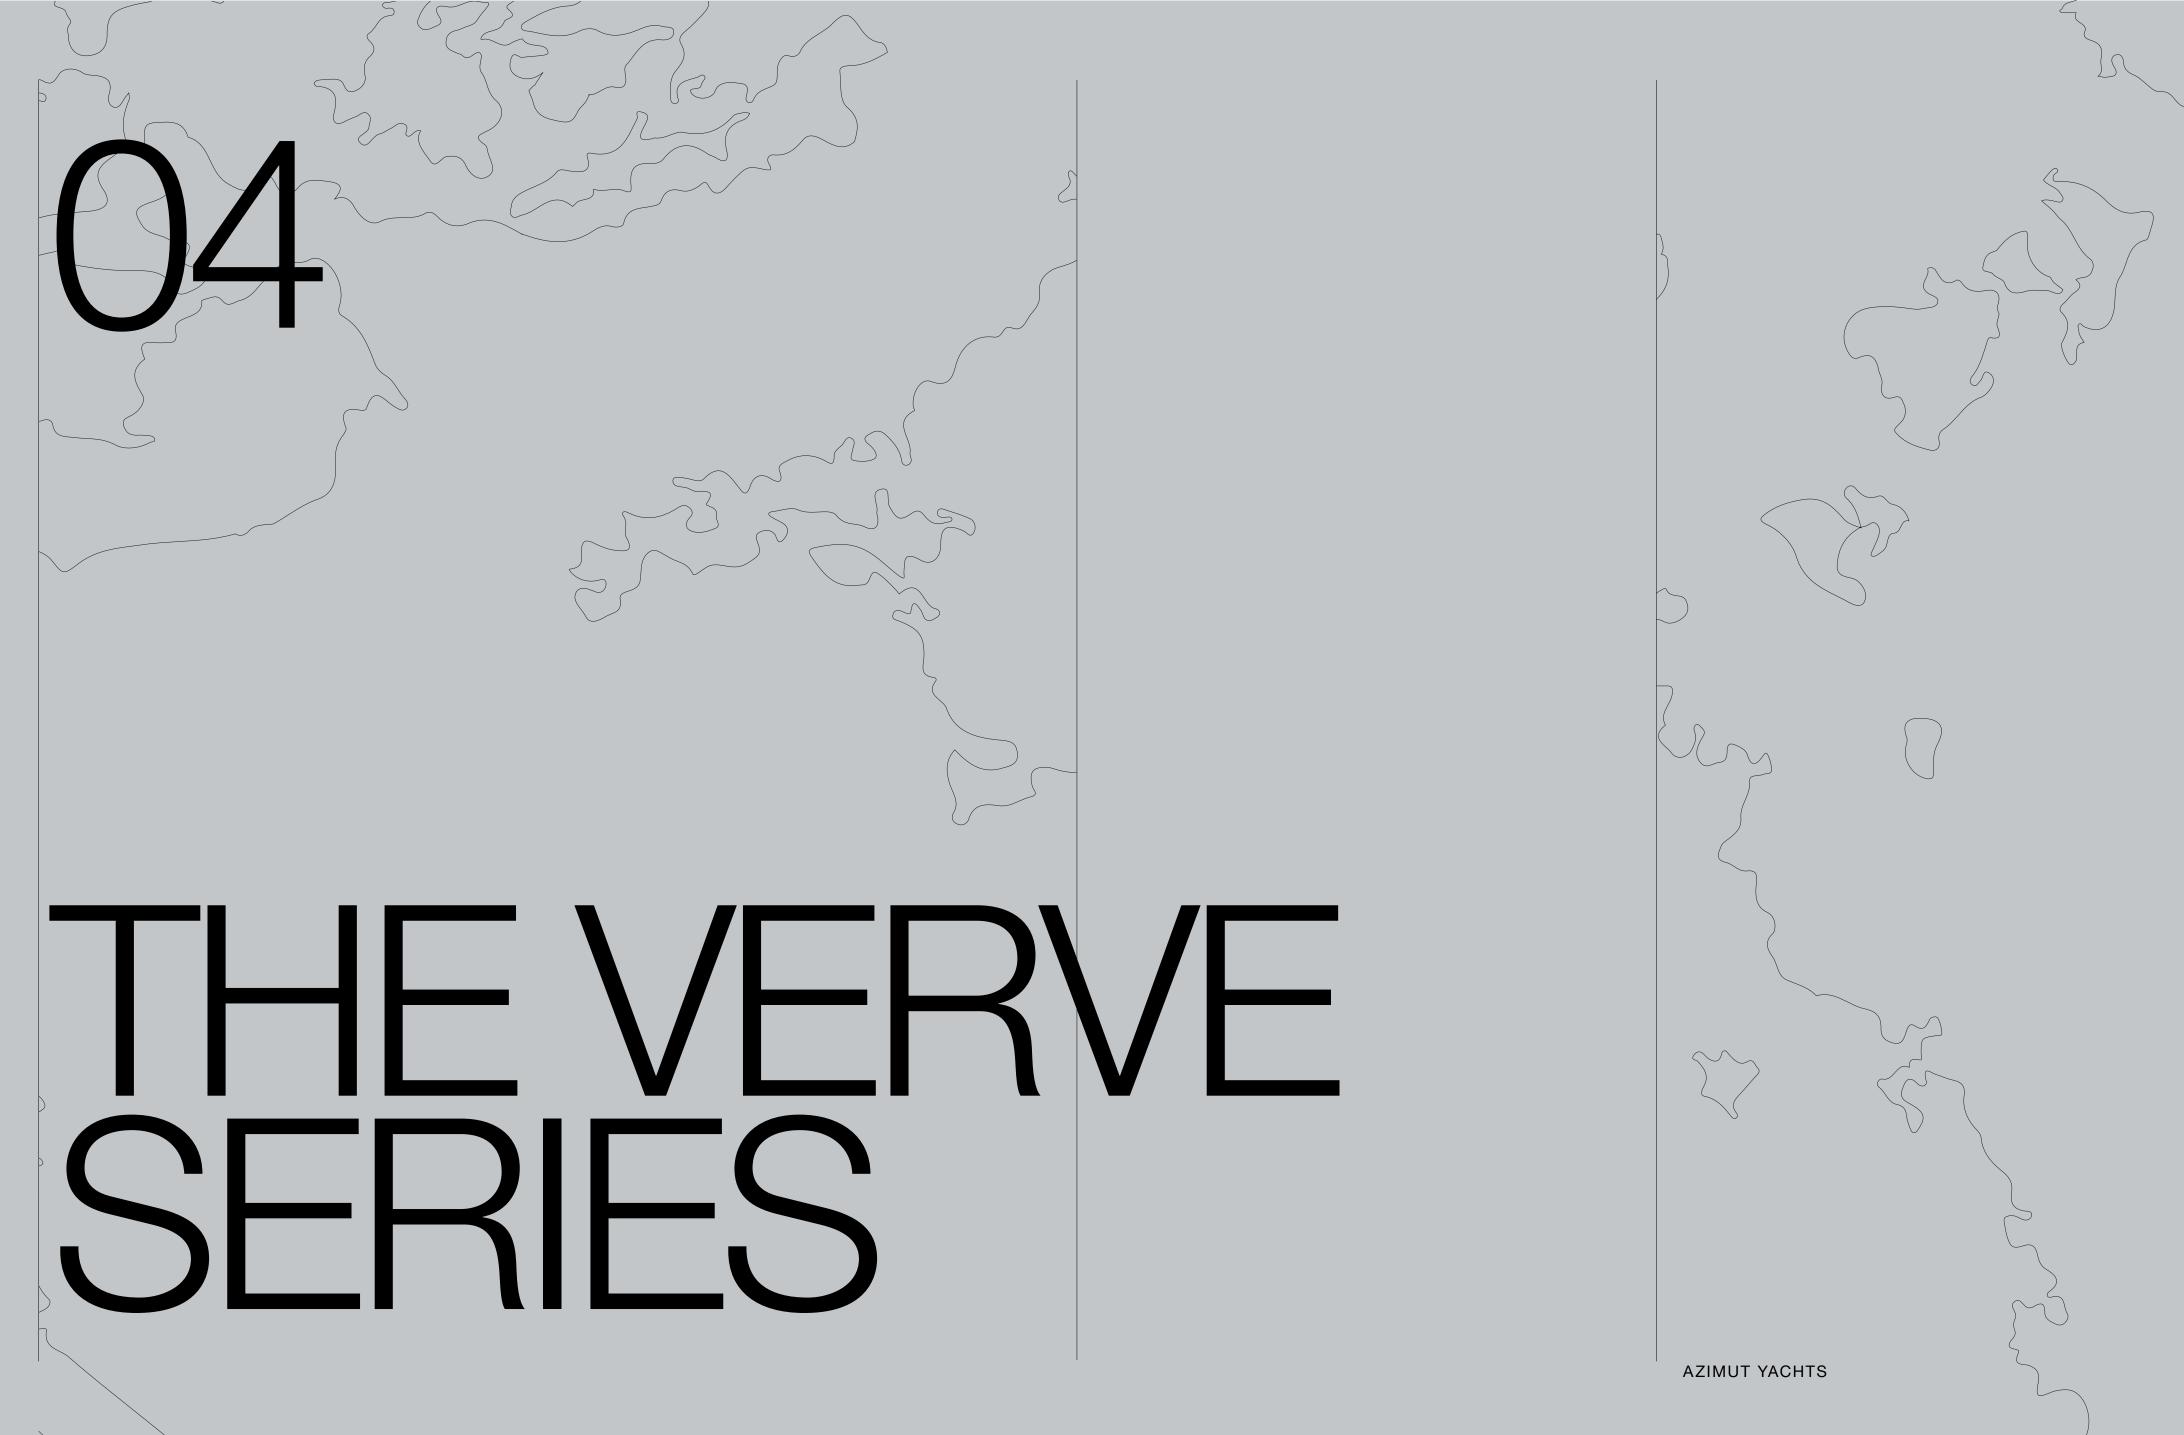

#### 03 | VERVE 47 SPEC SHEET

## GENERAL CHARACTERISTICS

| LENGTH OVERALL    | 12,9 m                    | 42' 4"   |
|-------------------|---------------------------|----------|
| BEAM MAX          | 3,94 m                    | 12' 11"  |
| DRAFT             | 1,20 m                    | 3' 11"   |
| DISPLACEMENT      | 14 t                      | 30865 lb |
| ENGINES           | 3 x 450 hp - 450R Mercury |          |
| MAXIMUM SPEED     | 45 kn                     |          |
| CRUISING SPEED    | 33 kn                     |          |
| KEEL              | Stepped planing hull      |          |
| FUEL CAPACITY     | 1750 I                    | 462 US   |
| WATER CAPACITY    | 250 I                     | 66 US (  |
| CABINS            | 1                         |          |
| BERTHS            | 2 + 2                     |          |
| HEAD COMPARTMENTS | 1                         |          |
| BUILDING MATERIAL | Carbon fibre + GRP        |          |
| EXTERIOR DESIGNER | Francesco Struglia        |          |
| INTERIOR DESIGNER | Francesco Struglia        |          |
| HULL DESIGNER     | Michael Peters            |          |
| BUILDER           | Azimut Yachts             |          |
| CERTIFICATIONS    | CE A; NMMA                |          |
|                   |                           |          |