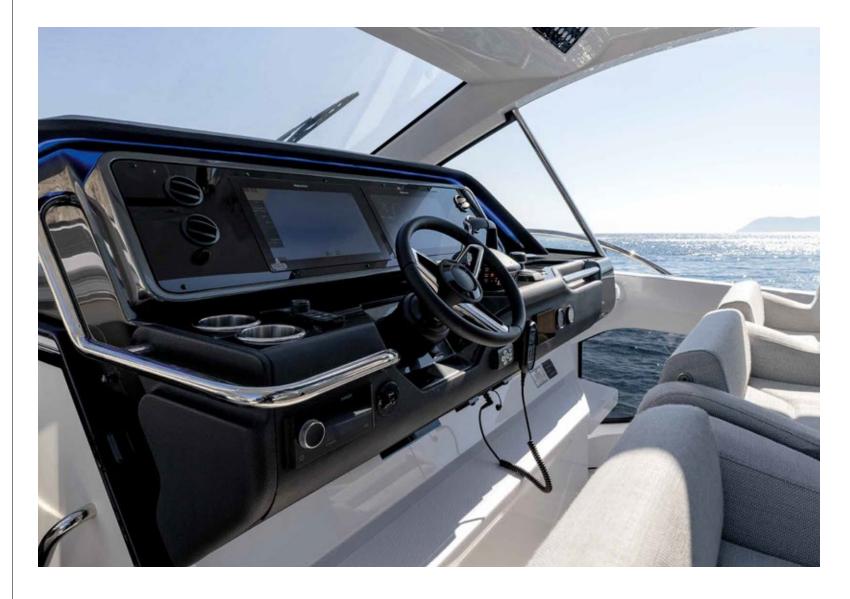

The helm area is flanked by windows in the hull that sweep up to gunwale level, creating a visual connection with the exterior environment.

This exciting design feature also places the pilot right amongst the action, in the heart of the wake at high speeds, with water rushing by on either side almost as though it were part of the boat's structure.

The instrument panel, inspired by automotive design, contains three Raymarine Axiom 16-inch screens brimming with navigational data, digital buttons and onboard control system.

AZIMUT YACHTS