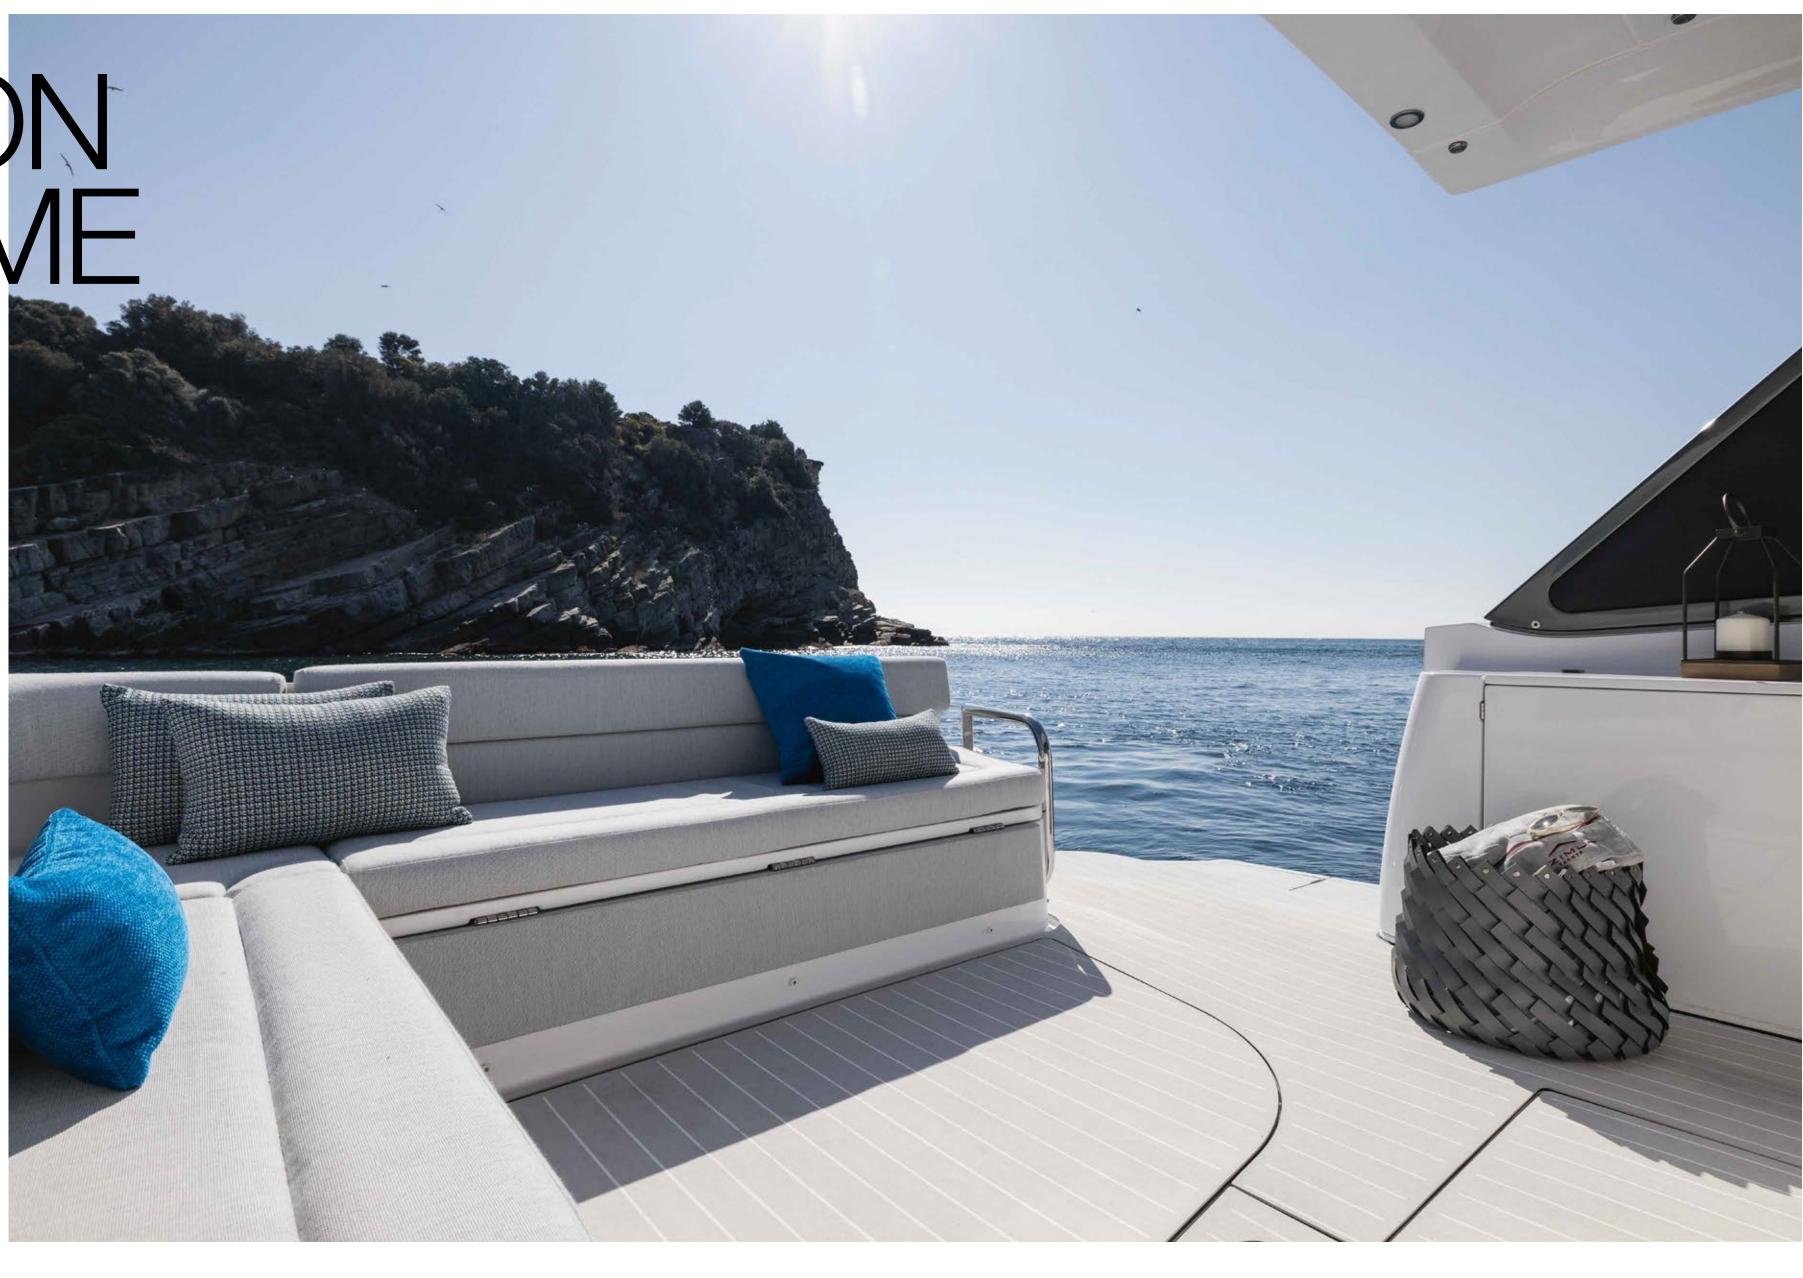

## RELAXATION IS THE NAME OF THE GAME

The concept behind the design of the exterior areas is to enable the owner and guests to fully enjoy the extraordinary privilege of life on the water.

Versatility is to the fore, with a high-low table that can be completely removed from sight, a lateral open section and well-equipped cockpit cabinet creating an enticing, glamorous aft area that is simply made for long, convivial afternoons and evenings relaxing with friends and family.

A simple button seamlessly adjusts the height of the cockpit table making it ideal for a meal or as a handy surface for drinks, books or games. Or, if you want to clear space for a spot of impromptu partying, it can also disappear completely from the deck, leaving you with a totally free floor surface. Alternatively, you can add cushions to transform it into an additional sun lounging zone.

## A PERFECT FUSION OF FUN AND FUNCTIONALITY

The compact but comprehensive cabinet contains all you need for your onboard entertainment, including a wet bar, fridge, ice maker, barbecue, cooking hob, dishwasher and height-adjustable TV.