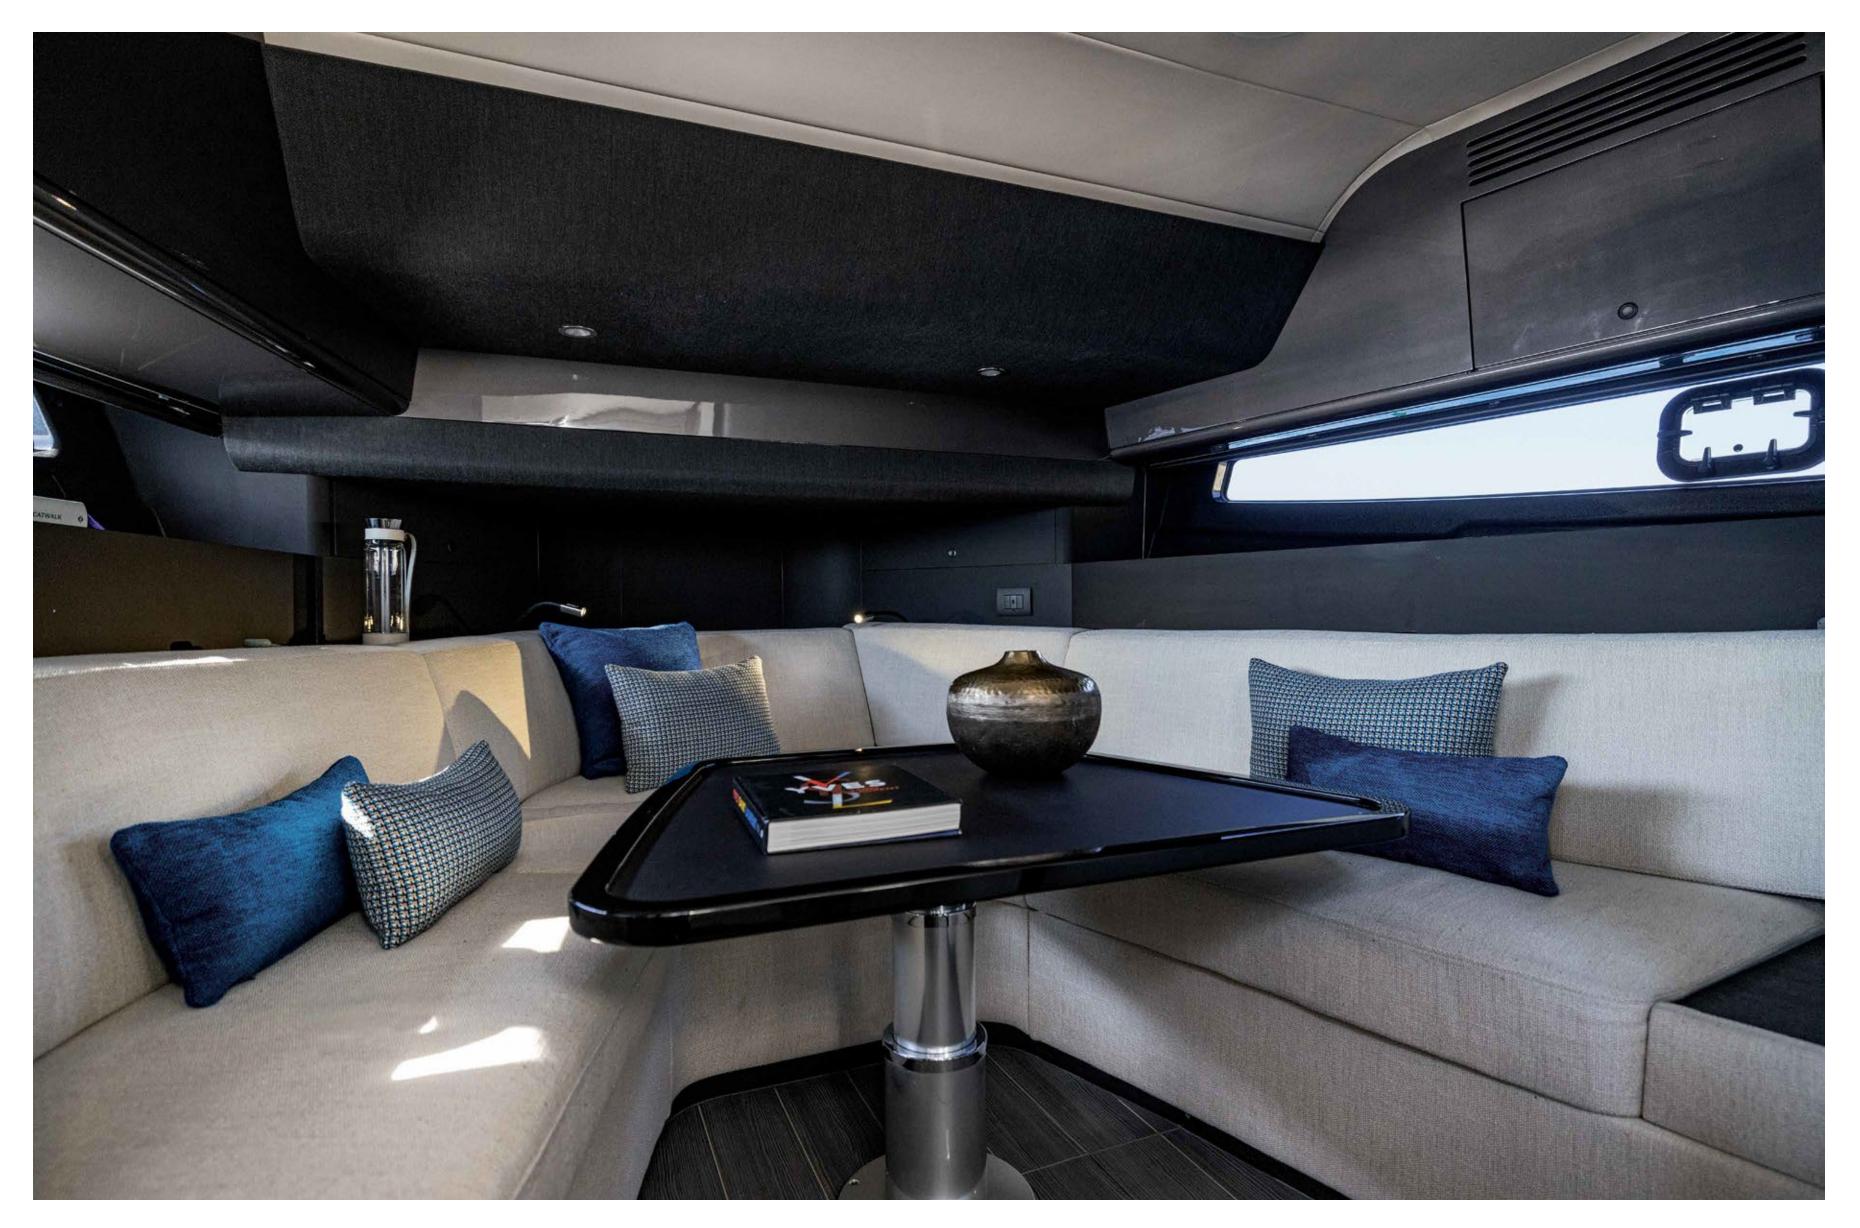

## DESIGNED TO WELCOME

The Verve 42 may be designed to give you the freedom to weigh anchor and explore at any moment, but it also invites you to make yourself at home when you find yourself in a particularly idyllic spot.

The below-deck dining area transforms into a double bed, while the comfortable double cabin with ensuite can accommodate up to four guests, making it ideal for planned and impulsive overnight stays.

[ The galley is fitted out with a fridge, washing machine, cooktop and plenty of storage. The dinette can be easily converted into a comfortable double bed, sectioned off from the galley by a curtain. ]