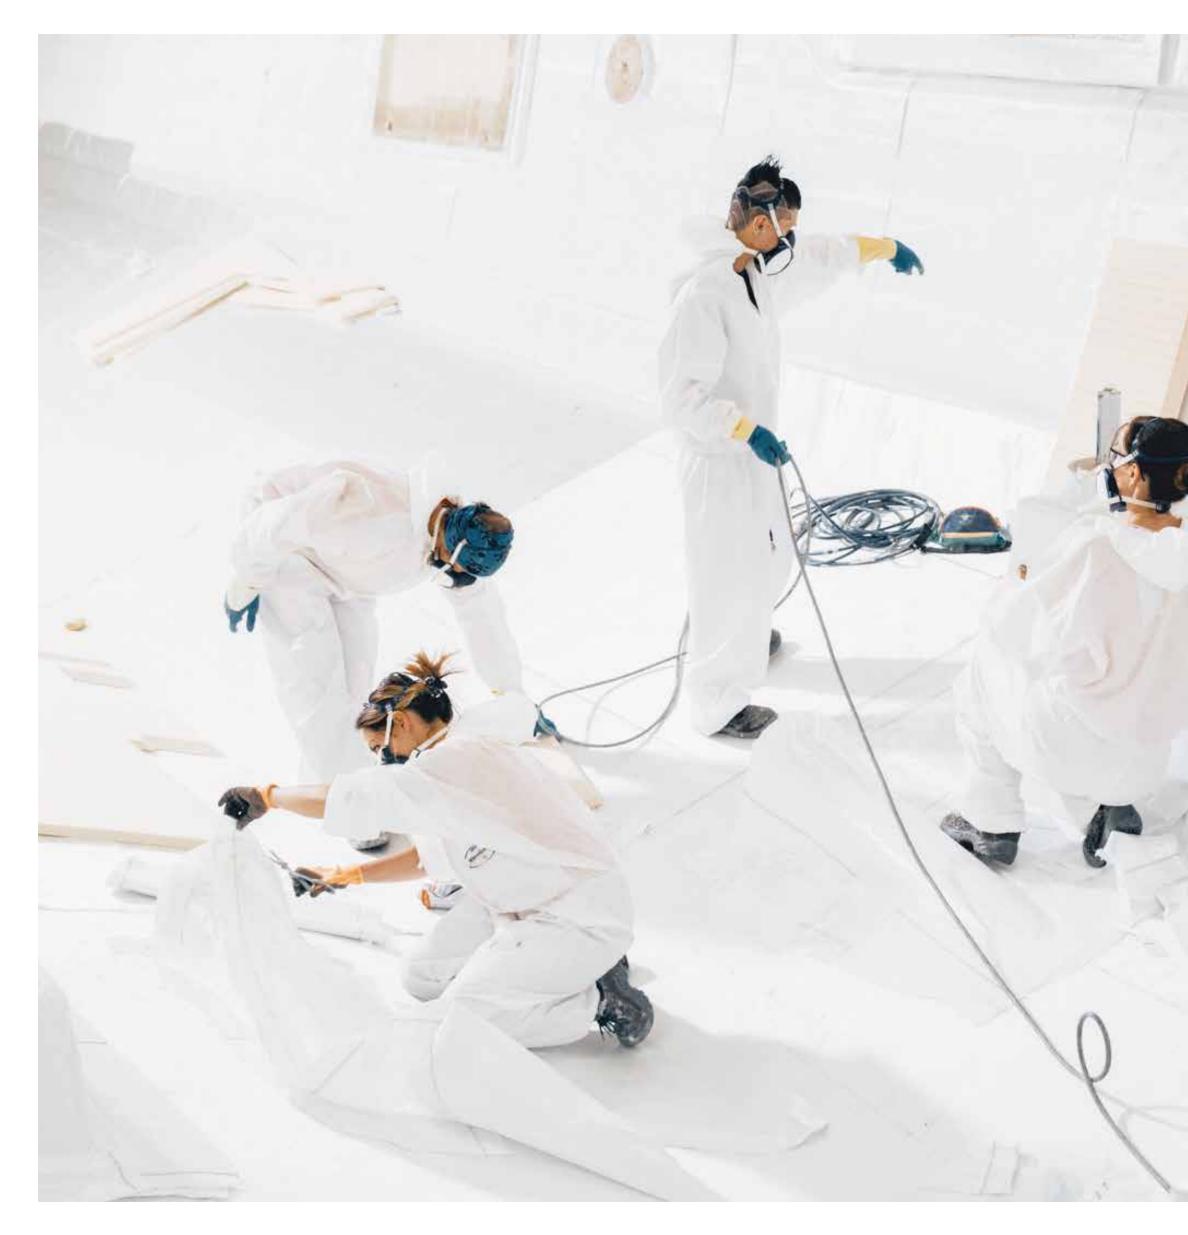

# A SAFE AND HEALTHY WORK ENVIRONMENT

The forerunning shipyard of Avigliana was the first of the company's Italian shipyards to obtain the ISO 45001 certification in 2011, attesting its rigorous abidance to all occupational health and safety requirements. Recognized as the most technologically-advanced shipyard in Europe, it has also led the nautical sector revolution in terms of being among the earliest adopters of the vacuum infusion process to drive resin into a laminate, avoiding styrene emissions and therefore guaranteeing its precious workers a healthier setting.

As of 2013, all the other Italian production sites have adapted to meet the necessary requirements to obtain the ISO 45001 certification.

VERVE 42