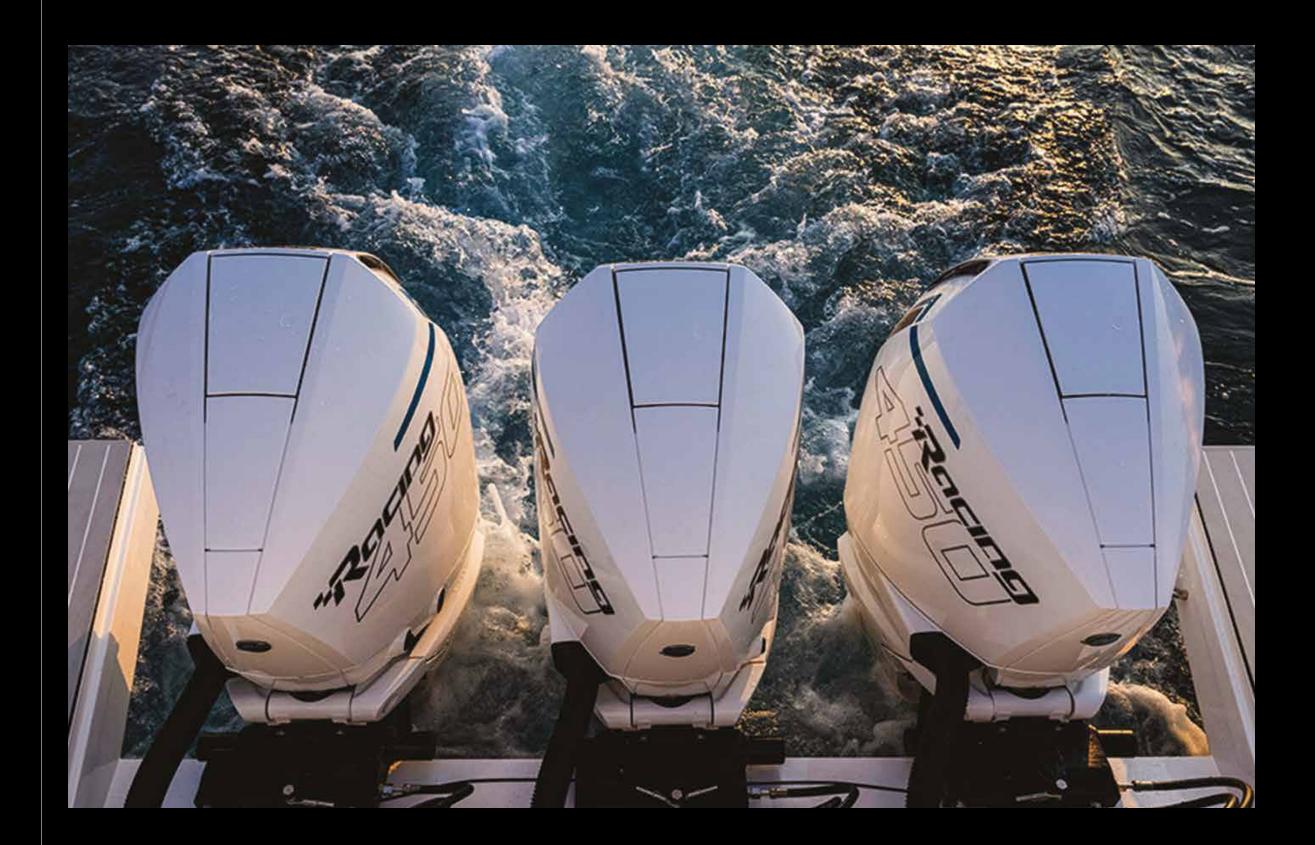

## TRIPLE OUTBOARD PROPULSION

The Verve 42 can reach a top speed of 45 knots and cruises at 33 knots with three Mercury outboard engines, offered in 400hp and 450hp variants. It's the ideal propulsion for dynamic and sporty yachts, such as the new Verve 42, with an unbeatable weight-to-power ratio. The pilot feels effortlessly in command with smooth handling and responsive controls. Low displacement is another important design objective accomplished thanks to this advanced solution.

[ The Verve 42 reaches a maximum speed of 45 knots, peaking at 33 knots in cruising mode, powered by a trio of 400- or 450-hp Mercury outboard engines which were chosen specifically for their capacity to deliver optimal performance to this dynamic sporty yacht. ]