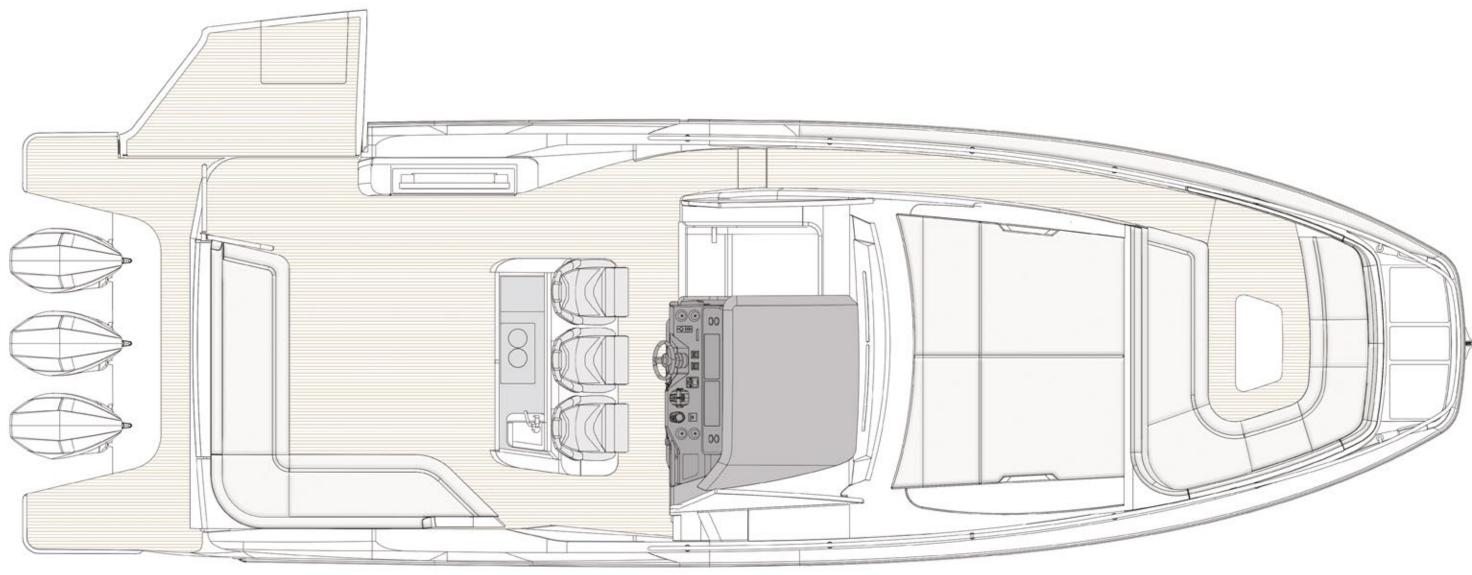

|
|                   |                           |          |

JS Gal

Gal

#### Last updated 08.2022 Please consult your dealer for the latest specifications.

#### UNI ISO 8666

The performance described applies to a vessel with standard configuration (standard equipment installed) and a clean hull, propellers, and rudder. It is also noted that the performance described was recorded under favourable sea and wind conditions (Beaufort scale index 1, Douglas scale index 1); different and worse sea conditions could significantly impact performance.

#### CE MARK

Given the continual evolution of technology, Azimut | Benetti S.p.A reserves the right to modify the technical specifications on its vessels at any time and without prior notice.



03 | VERVE 47 SPEC SHEET

## ABOVE VIEW





03 | VERVE 47 SPEC SHEET

## MAIN DECK









04 | THE VERVE SERIES

## THE AZIMUT WEEKENDER

Designed for adrenaline enthusiasts with an appetite for deluxe living, the Azimut Verve Series embodies a new boating sensation, defying the traditional take on American style outboard-powered yachts and Italian cabin cruisers to launch a one-of-a-kind segment: the weekender. Uninhibited and freedom-loving, its fierce aptitude for performance unexpectedly

combines with luxurious onboard ambiences, setting aside all compromise for a thrilling yet elevated nautical experience.

Allow yourself to have it all.









## A FAMILY-MADE COMPANY CULTURE

An immense and personal passion for the sea.

A clear and forward-facing attitude. A strong and relentless work ethic. Since 1969, Paolo Vitell