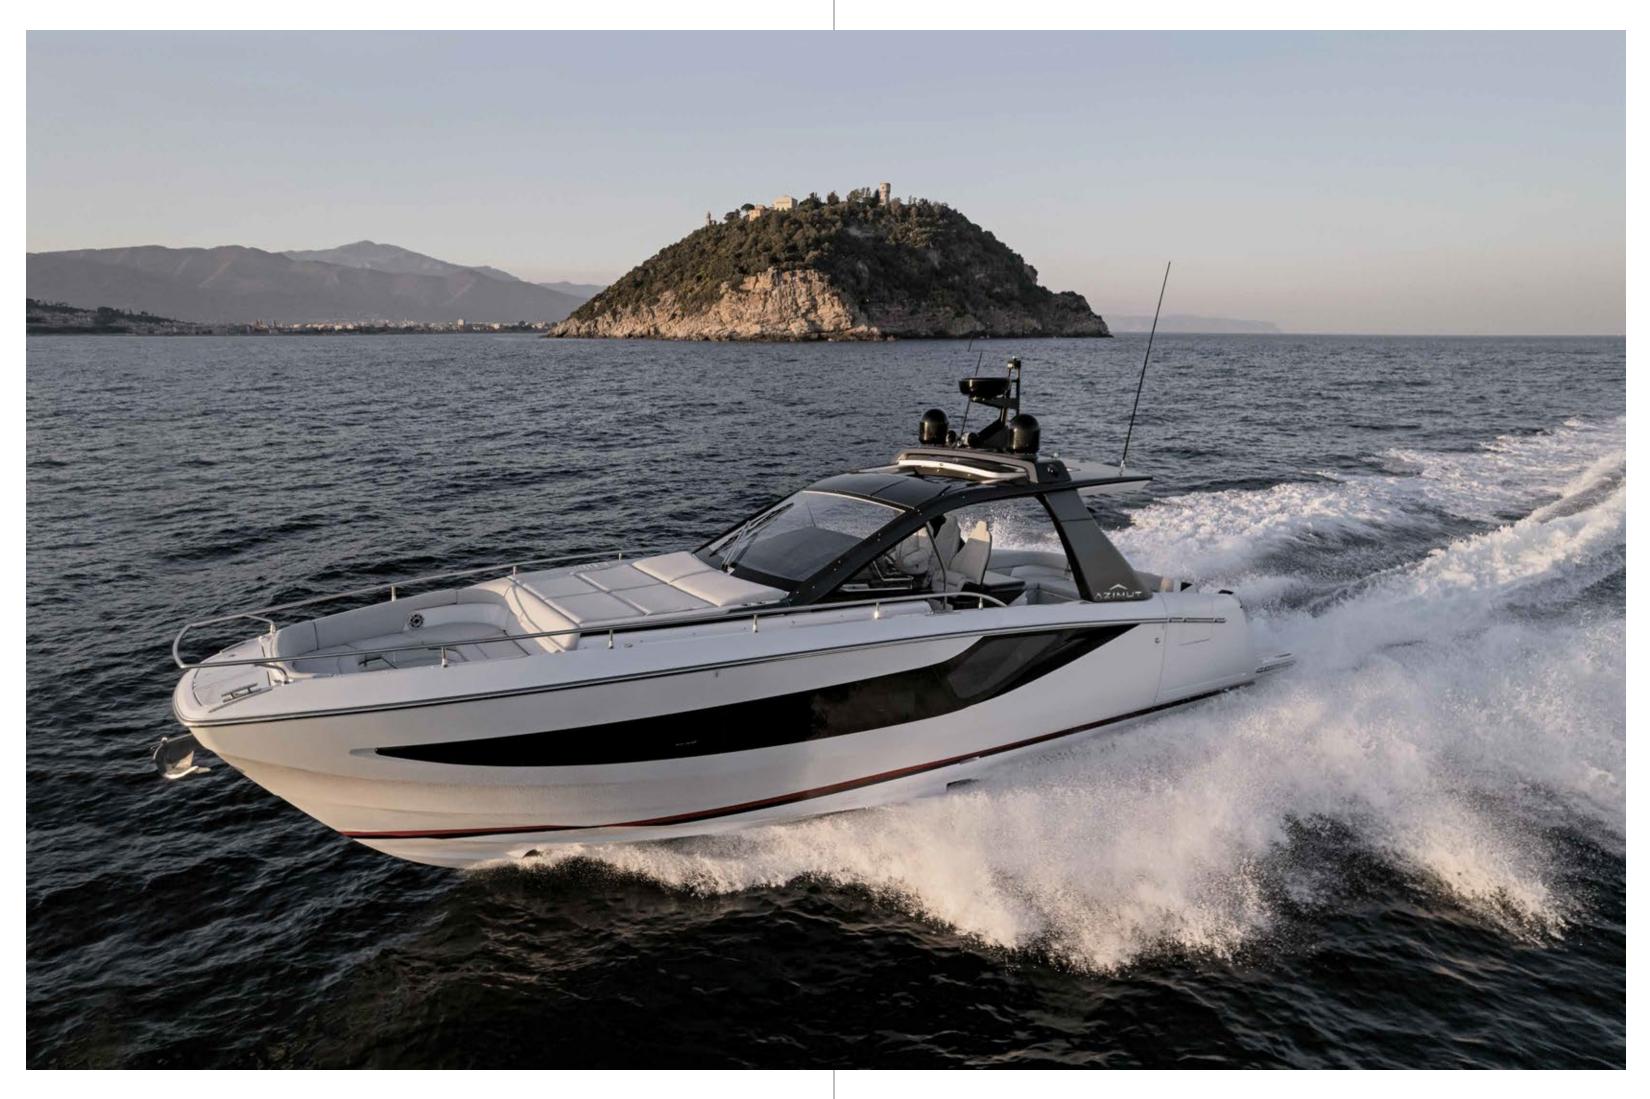

## THE PURSUIT OF ADRENALINE

Rebellious energy and excitement come to life in Verve 42. Forward-facing and adrenalinic, this performance-driven outboard yacht incorporates a fast and compact nature, while cultivating a contemporary sense of luxury on board. A unique and novel boat for the segment, this fresh weekender's elegant and livable habitats pave the way to easy well-being, giving guests the chance to appreciate relaxed refinement as well as an uncompromised navigational ambition all in one.

Challenge the rules with Verve 42.

## Let us begin the tour.

[The windows taper towards the bow, highlighting the sleek, dynamic hull and curving upwards into the gunwale to create a helm position where the pilot is at water level. ]

Create a deep, authentic connection with the sea and foster a sporty atmosphere on board, brought to life in unmistakably Italian fashion. This was the clear and ambitious brief behind Francesco Struglia's design for the Verve 42, a distinctive and unapologetically sporty yacht. The windows taper towards the bow, highlighting the sleek, dynamic hull and curving upwards into the gunwale to create a helm position where the pilot is at water level. It has never been so easy to get up close and personal with the sea and sea it literally rush past your eyes while cruising.

The helm area is flanked by windows in the hull that sweep up to gunwale level, creating a visual connection with the exterior environment.

This exciting design feature also places the pilot right amongst the action, in the heart of the wake at high speeds, with water rushing by on either side almost as though it were part of the boat's structure.