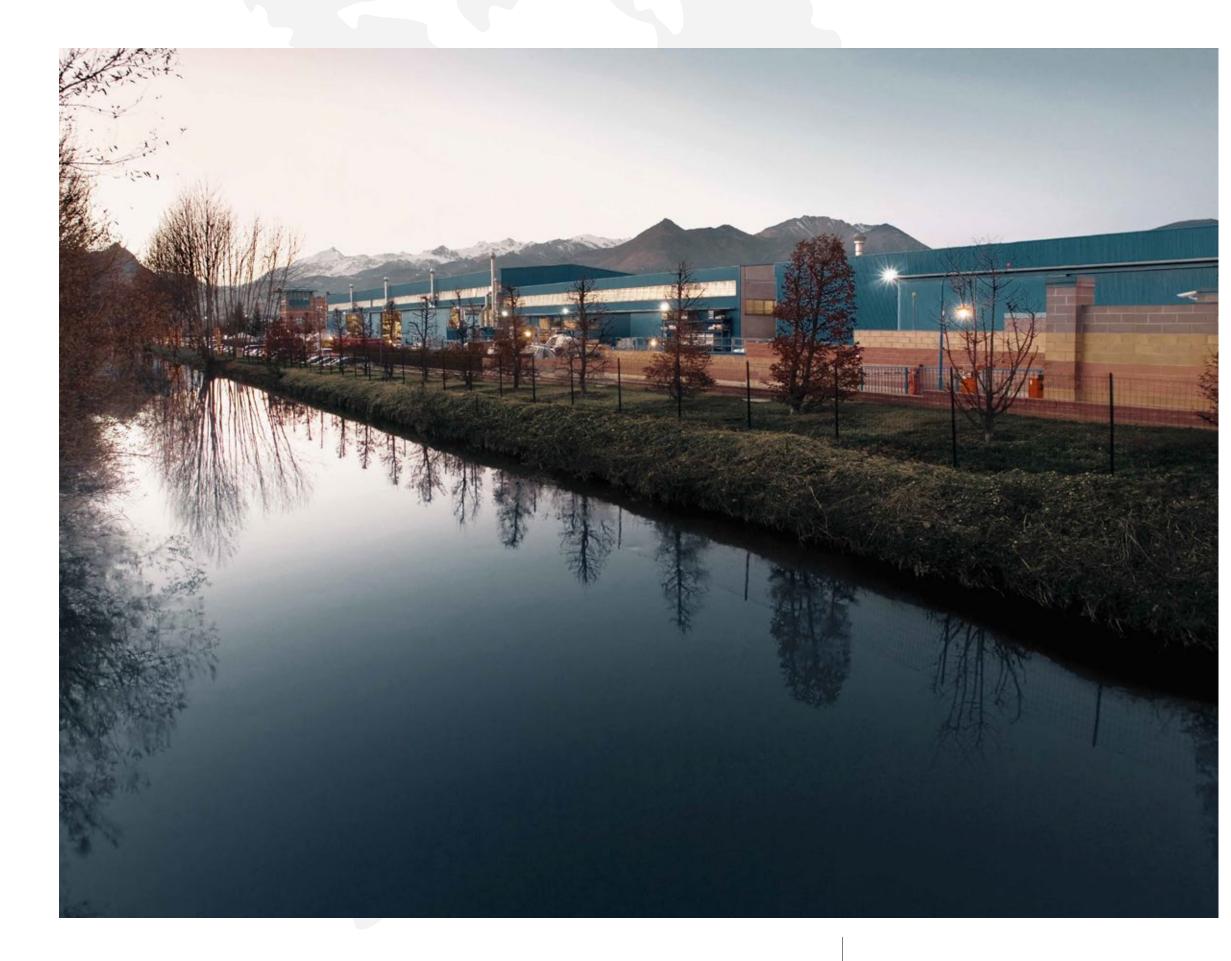

# A SAFE AND HEALTHY WORK ENVIRONMENT

The forerunning shipyard of Avigliana was the first of the company's Italian shipyards to obtain the ISO 45001 certification in 2011, attesting its rigorous abidance to all occupational health and safety requirements. Recognized as the most technologically-advanced shipyard in Europe, it has also led the nautical sector revolution in terms of being among the earliest adopters of the vacuum infusion process to drive resin into a laminate, avoiding styrene emissions and therefore guaranteeing its precious workers a healthier setting.

As of 2013, all the other Italian production sites have adapted to meet the necessary requirements to obtain the ISO 45001 certification.

VERVE 42