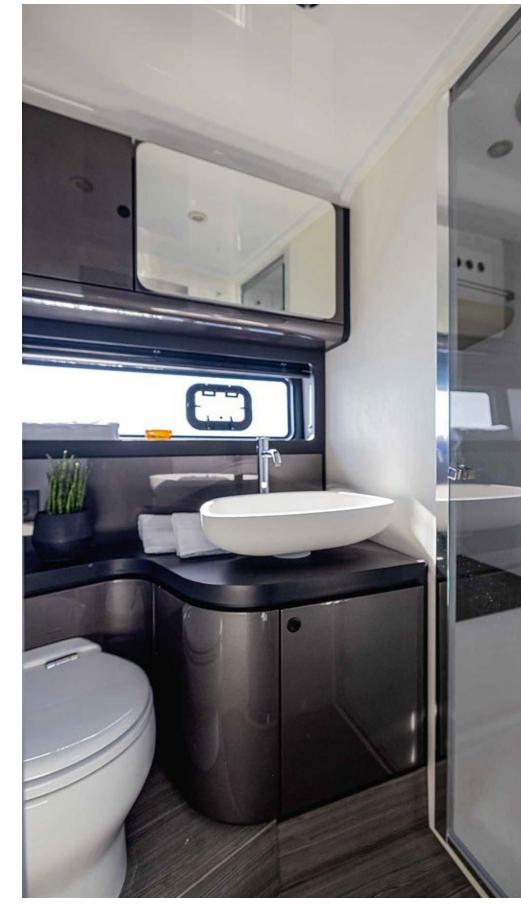

The below-deck dining area transforms into a double bed, while the comfortable double cabin with ensuite can accommodate up to four guests, making it ideal for planned and impulsive overnight stays.

[ The galley is fitted out with a fridge, washing machine, cooktop and plenty of storage. The dinette can be easily converted into a comfortable double bed, sectioned off from the galley by a curtain. ]