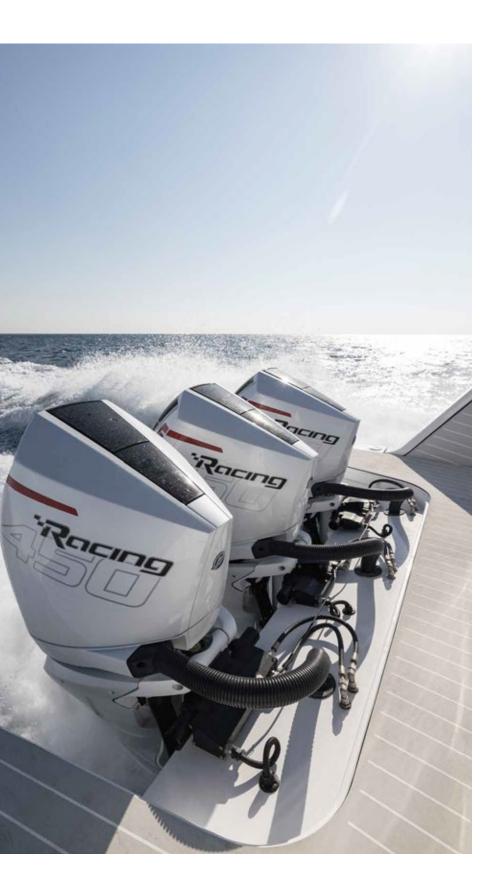

## TRIPLE OUTBOARD PROPULSION

The Verve 42 can reach a top speed of 45 knots and cruises at 33 knots with three Mercury outboard engines, offered in 400hp and 450hp variants. It's the ideal propulsion for dynamic and sporty yachts, such as the new Verve 42, with an unbeatable weight-to-power ratio. The pilot feels effortlessly in command with smooth handling and responsive controls. Low displacement is another important design objective accomplished thanks to this advanced solution.

[ The Verve 42 reaches a maximum speed of 45 knots, peaking at 33 knots in cruising mode, powered by a trio of 400- or 450-hp Mercury outboard engines which were chosen specifically for their capacity to deliver optimal performance to this dynamic sporty yacht. ]