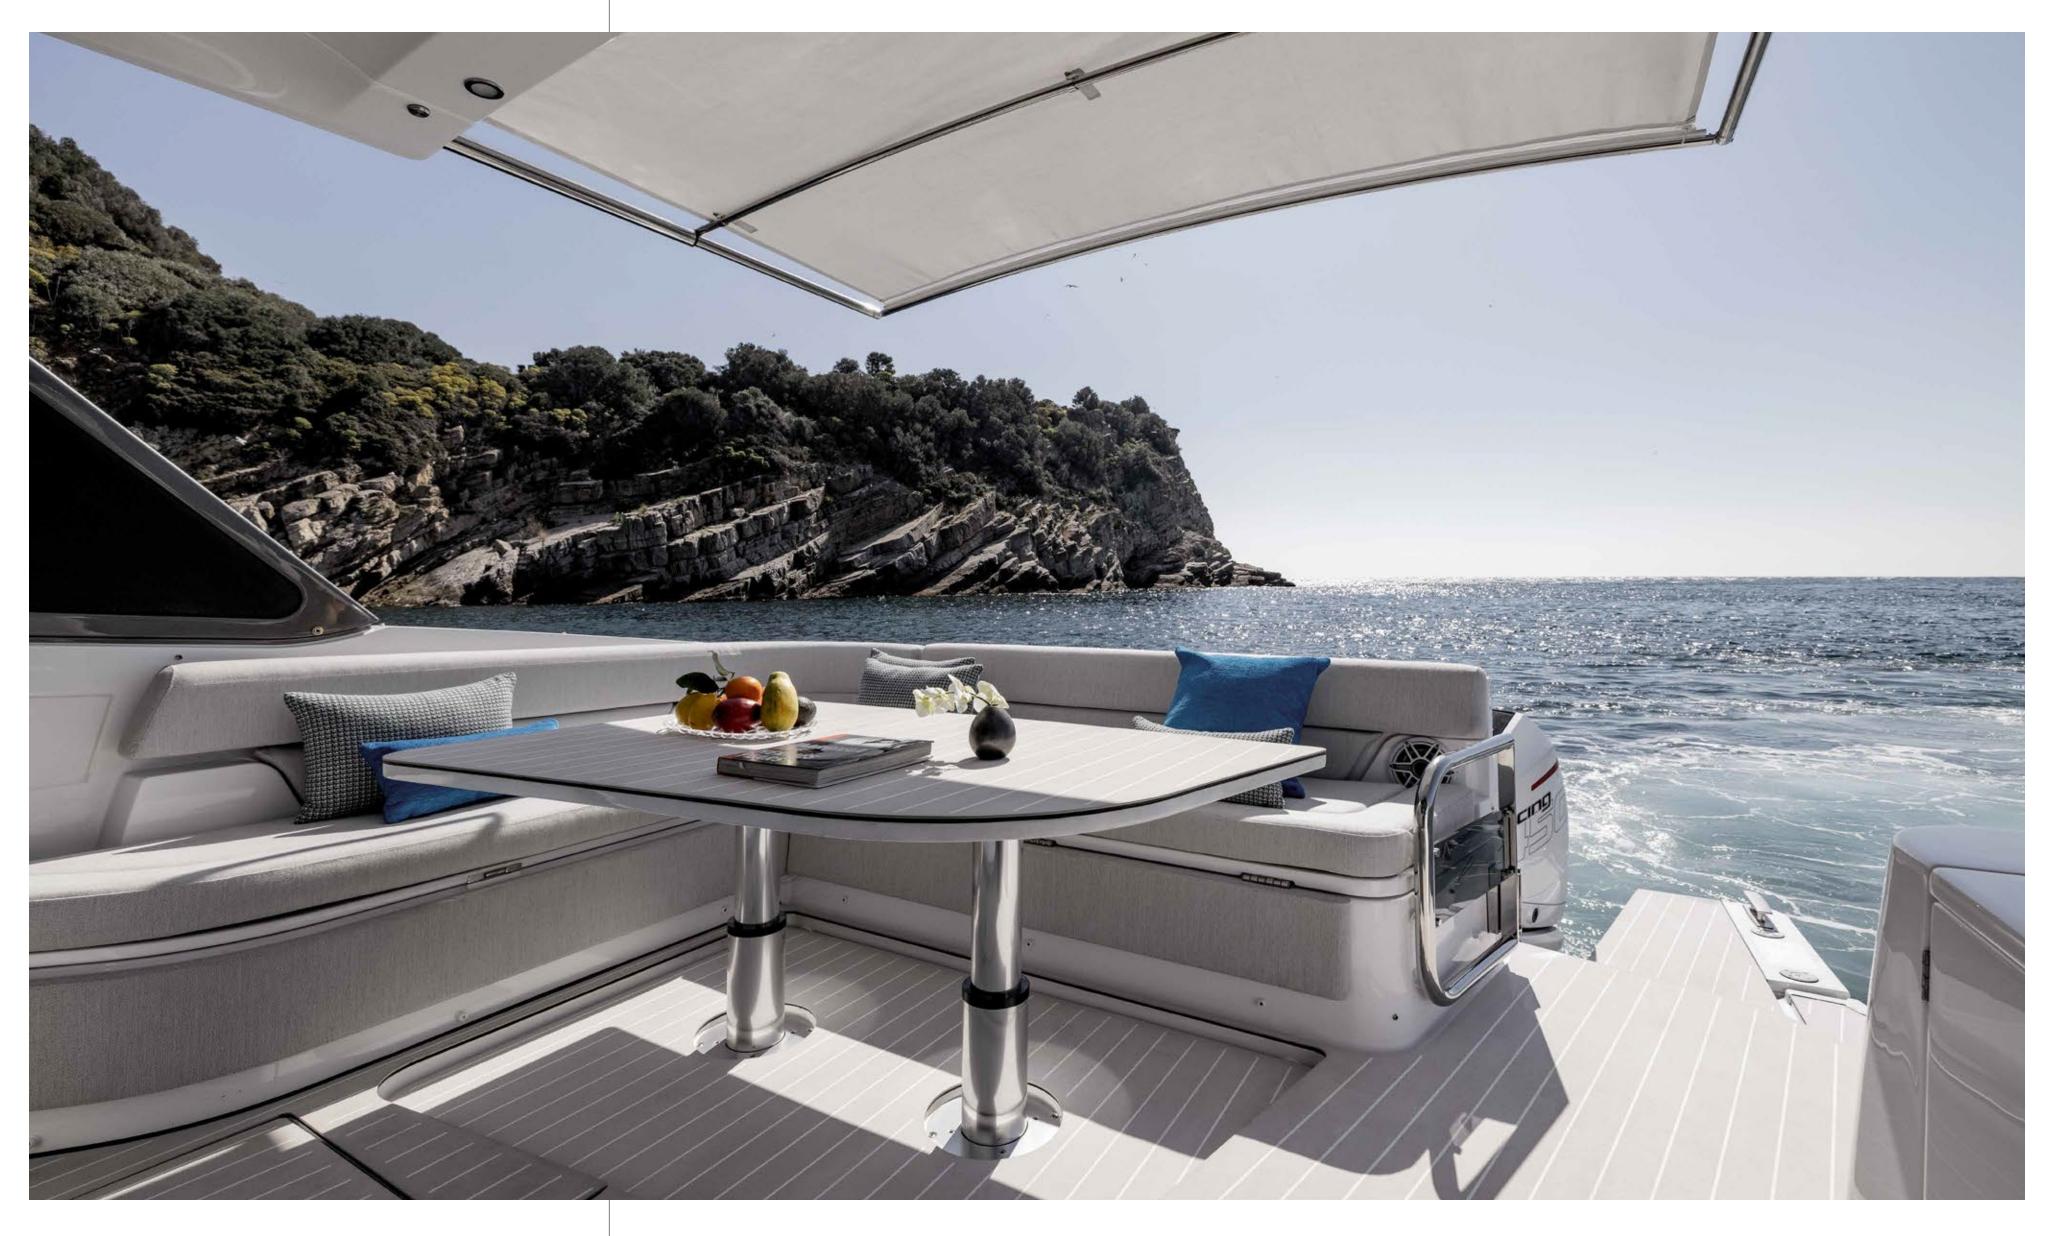

## RELAXATION IS THE NAME OF THE GAME

The concept behind the design of the exterior areas is to enable the owner and guests to fully enjoy the extraordinary privilege of life on the water.

Versatility is to the fore, with a high-low table that can be completely removed from sight, a lateral open section and well-equipped cockpit cabinet creating an enticing, glamorous aft area that is simply made for long, convivial afternoons and evenings relaxing with friends and family.

A simple button seamlessly adjusts the height of the cockpit table making it ideal for a meal or as a handy surface for drinks, books or games. Or, if you want to clear space for a spot of impromptu partying, it can also disappear completely from the deck, leaving you with a totally free floor surface. Alternatively, you can add cushions to transform it into an additional sun lounging zone.

## A PERFECT FUSION OF FUN AND FUNCTIONALITY

The compact but comprehensive cabinet contains all you need for your onboard entertainment, including a wet bar, fridge, ice maker, barbecue, cooking hob, dishwasher and height-adjustable TV.