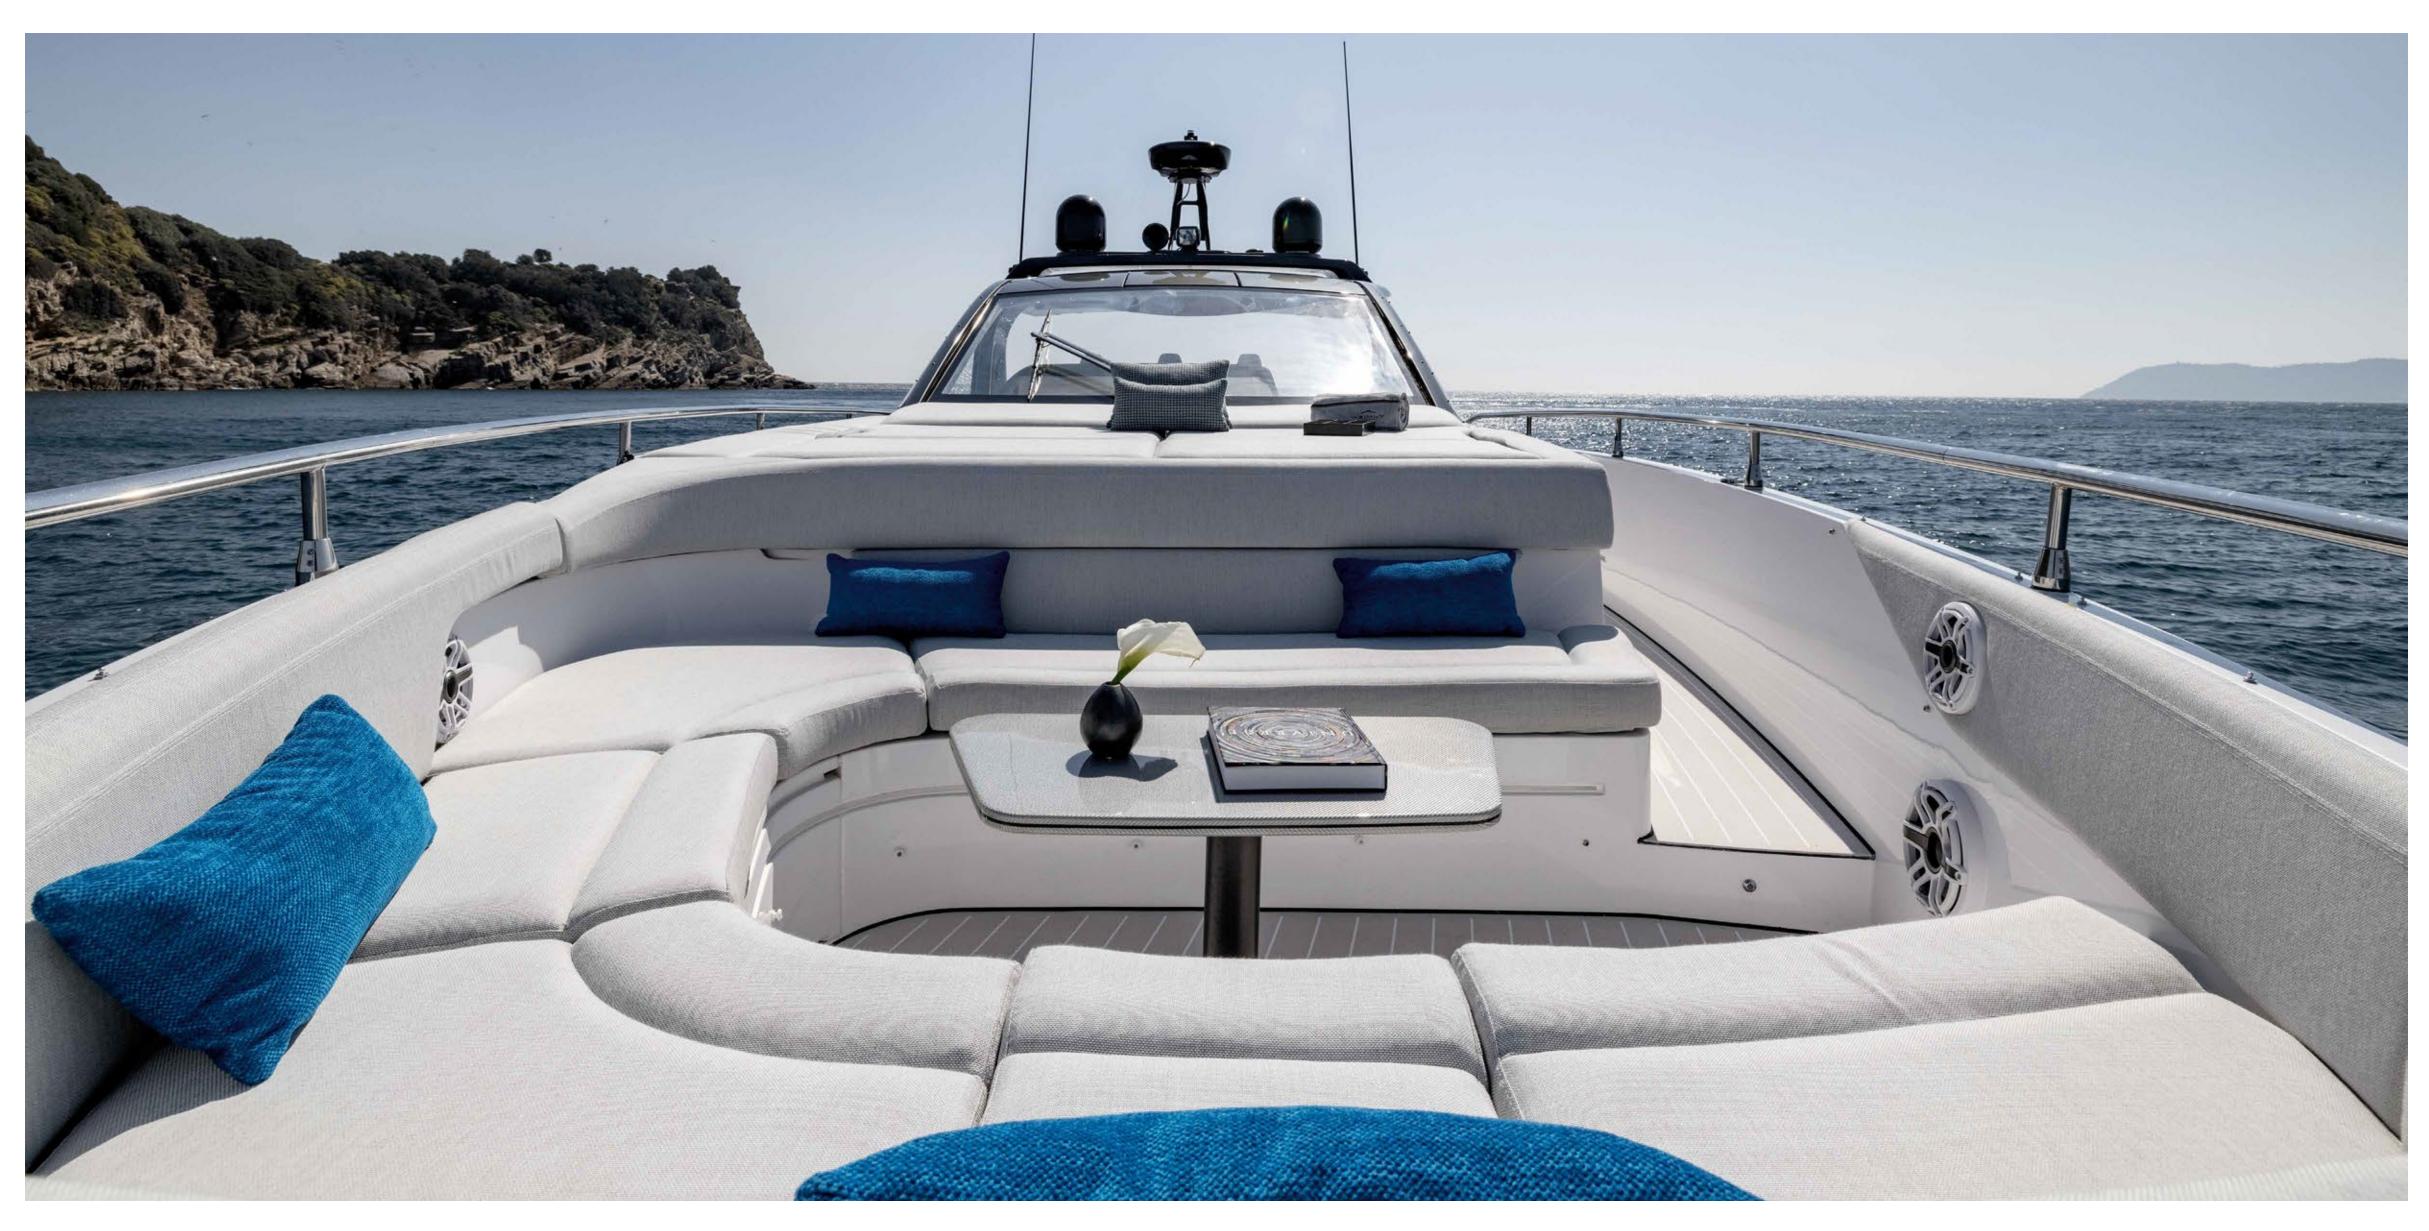

## A BOM FOR AL LIVING

The asymmetrical split-level layout of the bow is designed to maximise space for outdoor living. Up top is an ample cushioned sunbathing area while just below is a versatile al fresco lounge-cum-dining zone with a six-person table surrounded by an inviting C-shaped divan.

## RELAXATION IS THE NAME OF THE GAME

The concept behind the design of the exterior areas is to enable the owner and guests to fully enjoy the extraordinary privilege of life on the water.

Versatility is to the fore, with a high-low table that can be completely removed from sight, a lateral open section and well-equipped cockpit cabinet creating an enticing, glamorous aft area that is simply made for long, convivial afternoons and evenings relaxing with friends and family.

A simple button seamlessly adjusts the height of the cockpit table making it ideal for a meal or as a handy surface for drinks, books or games. Or, if you want to clear space for a spot of impromptu partying, it can also disappear completely from the deck, leaving you with a totally free floor surface. Alternatively, you can add cushions to transform it into an additional sun lounging zone.