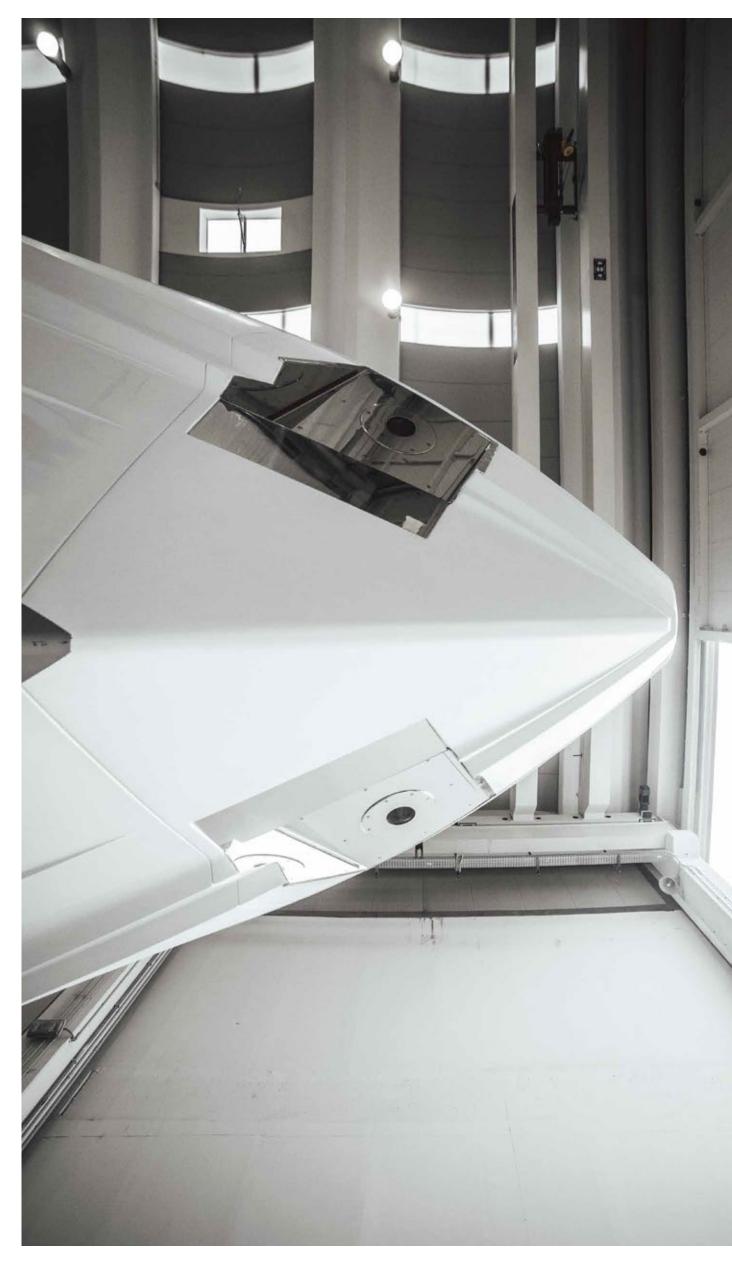

## HIGH PERFORMANCE DOUBLE STEPPED HULL

The high-performance patented Stepped 'V' Ventilated Tunnel (SVVT) was developed by Michael Peters and incorporates a classic deep 'V' hull with two transverse steps and a central tunnel aft. It is this latter feature that sets it apart from other current stepped deep 'V's, with its shallow aft central tunnel increasing the longitudinal stability of the boat in high speed turns and adverse situations.

The use of the SVVT hull on the Verve 42 represents the merging of cutting-edge hull forms with advanced outboard engine power and avant-garde concept design and styling. The combination of technologies culminates in a boat that boasts unmatchable performance, manoeuvrability and speed in its class and represents the largest and grandest SVVT pleasure boat available on the market.