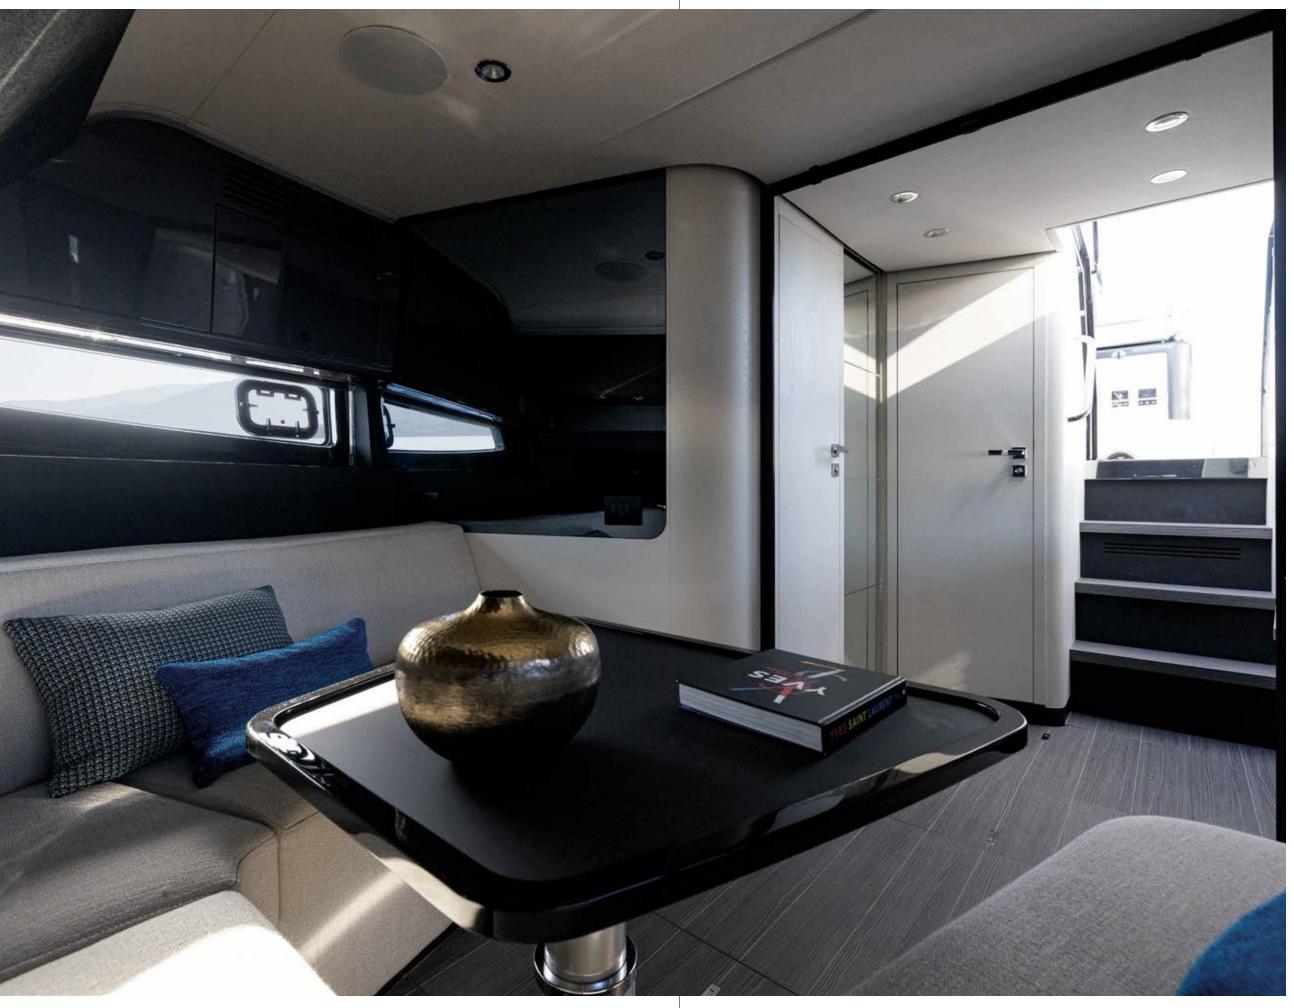

## DESIGNED TO WELCOME

The Verve 42 may be designed to give you the freedom to weigh anchor and explore at any moment, but it also invites you to make yourself at home when you find yourself in a particularly idyllic spot.

The below-deck dining area transforms into a double bed, while the comfortable double cabin with ensuite can accommodate up to four guests, making it ideal for planned and impulsive overnight stays.

[ The galley is fitted out with a fridge, washing machine, cooktop and plenty of storage. The dinette can be easily converted into a comfortable double bed, sectioned off from the galley by a curtain. ]