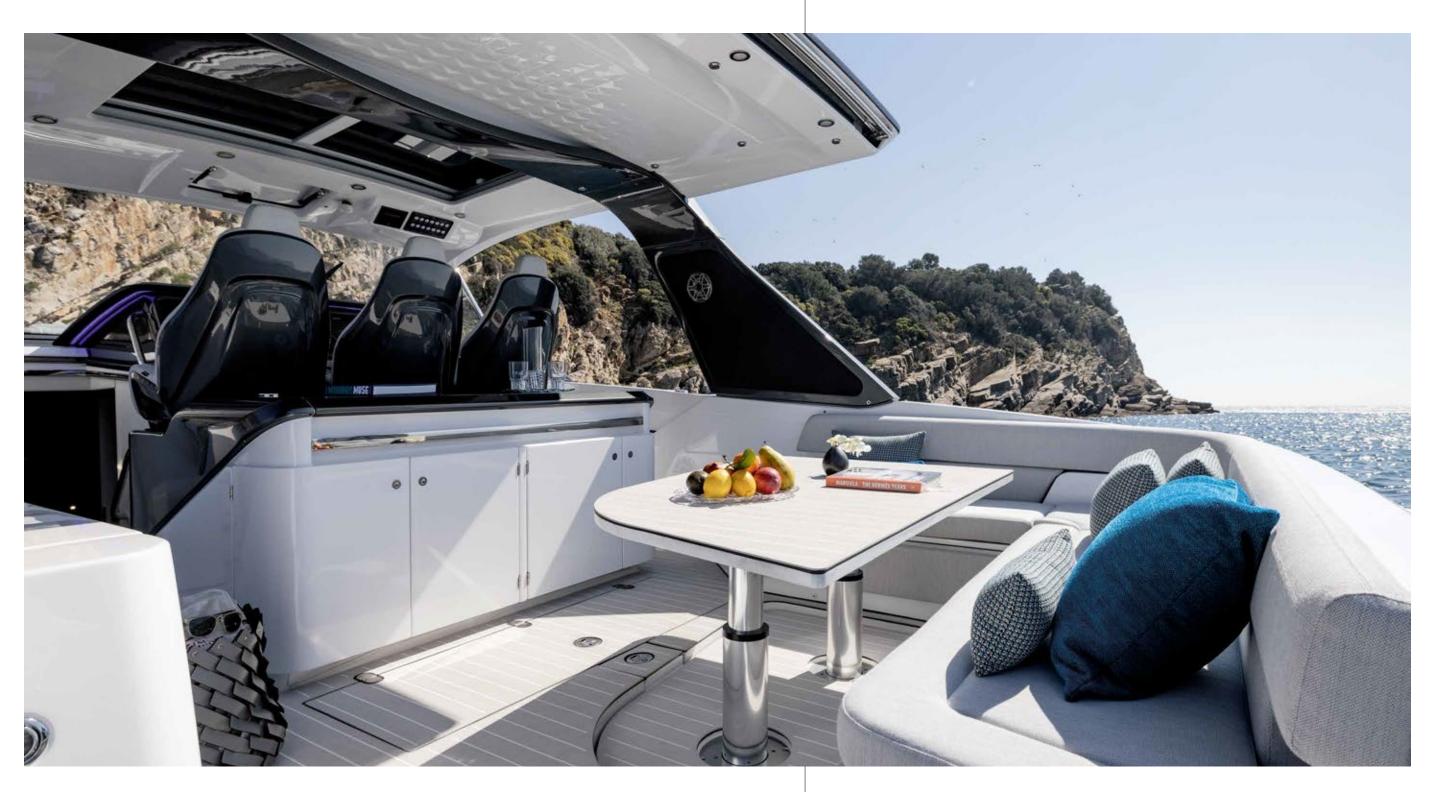

## RELAXATION IS THE NAME OF THE GAME

The concept behind the design of the exterior areas is to enable the owner and guests to fully enjoy the extraordinary privilege of life on the water.

Versatility is to the fore, with a high-low table that can be completely removed from sight, a lateral open section and well-equipped cockpit cabinet creating an enticing, glamorous aft area that is simply made for long, convivial afternoons and evenings relaxing with friends and family.

A simple button seamlessly adjusts the height of the cockpit table making it ideal for a meal or as a handy surface for drinks, books or games. Or, if you want to clear space for a spot of impromptu partying, it can also disappear completely from the deck, leaving you with a totally free floor surface. Alternatively, you can add cushions to transform it into an additional sun lounging zone.

## A PERFECT FUSION OF FUN AND FUNCTIONALITY

The compact but comprehensive cabinet contains all you need for your onboard entertainment, including a wet bar, fridge, ice maker, barbecue, cooking hob, dishwasher and height-adjustable TV.