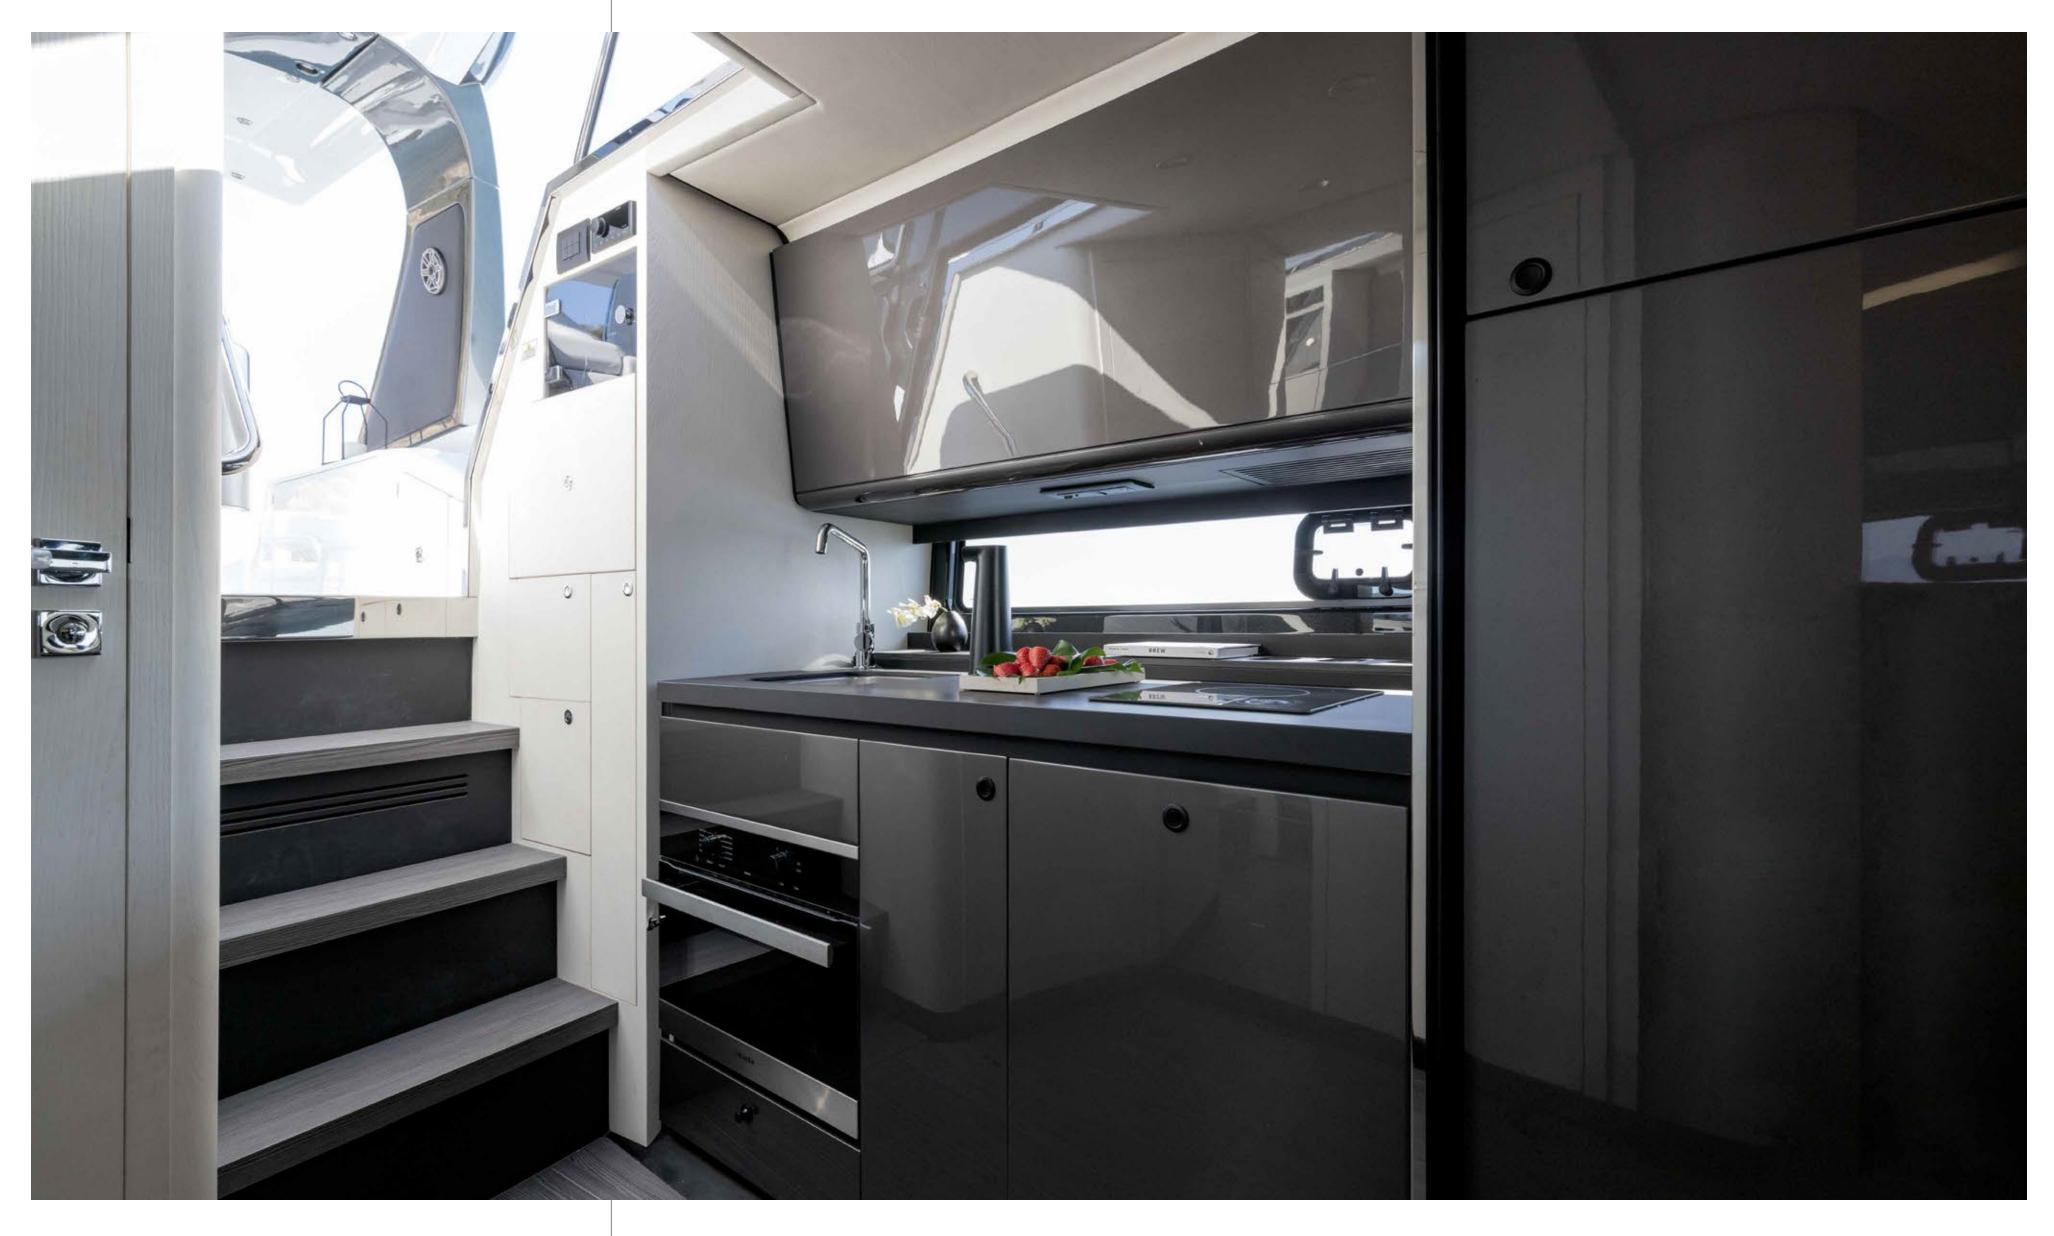

The below-deck dining area transforms into a double bed, while the comfortable double cabin with ensuite can accommodate up to four guests, making it ideal for planned and impulsive overnight stays.

[ The galley is fitted out with a fridge, washing machine, cooktop and plenty of storage. The dinette can be easily converted into a comfortable double bed, sectioned off from the galley by a curtain. ]